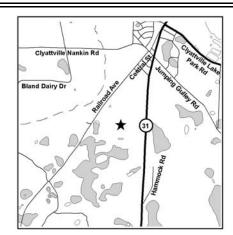

SITE NAME: Lowndes County-State Road 31 MSWL

LOCATION: State Road 31

Clyattville, Lowndes County, GA 31601

Latitude 30 ° 40 ' 35 " N Longitude 83 ° 19 ' 21 " W

ACREAGE PARCEL NUMBER

DATE LISTED

154.01 0098 004 32.02 0098 003 3/27/1997 3/27/1997