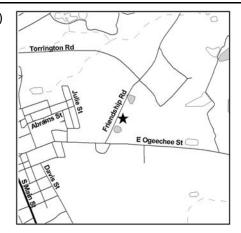

# GEORGIA ENVIRONMENTAL PROTECTION DIVISION HAZARDOUS SITE INVENTORY

Site Number:

10016

**SITE NAME:** Ingersoll - Rand Sylvania Remediation (fka Torrington/Timken))

LOCATION: 400 Friendship Road

Sylvania, Screven County, GA 30467