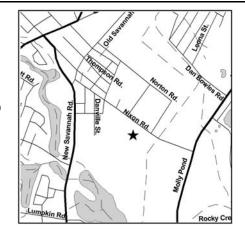

# GEORGIA ENVIRONMENTAL PROTECTION DIVISION HAZARDOUS SITE INVENTORY

Site Number: 10083

SITE NAME: Southern Wood Piedmont - Augusta

LOCATION: 1650 Nixon Road

Augusta, Richmond County, GA 30906

Latitude 33° 25' 32" N Longitude 81° 59' 59" W