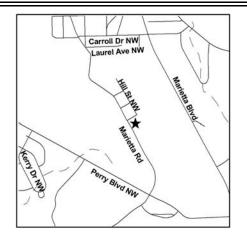

# GEORGIA ENVIRONMENTAL PROTECTION DIVISION HAZARDOUS SITE INVENTORY

Site Number: 10096

SITE NAME: M&J Solvents Company LOCATION: 1577 Marietta Road NW

Atlanta, Fulton County, GA 30318

Latitude 33° 47' 42" N Longitude 84° 26' 17" W