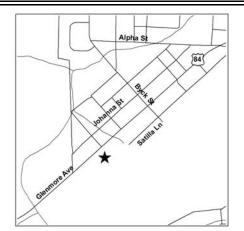

## GEORGIA ENVIRONMENTAL PROTECTION DIVISION HAZARDOUS SITE INVENTORY

Site Number: 10097

014/ 0-11

SITE NAME: Atlanta Gas Light Company - Waycross MGP Site

**LOCATION:** 903 Glenmore Avenue

Waycross, Ware County, GA 31501