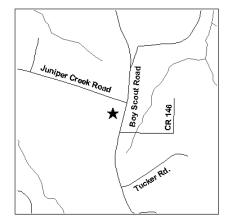

# GEORGIA ENVIRONMENTAL PROTECTION DIVISION HAZARDOUS SITE INVENTORY

Site Number:

10152

**SITE NAME:** Peach Metal Industries

**LOCATION:** Boy Scout Road at Juniper Creek Road

Byron, Peach County, GA 31008