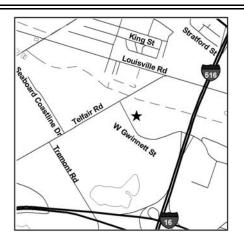

# GEORGIA ENVIRONMENTAL PROTECTION DIVISION HAZARDOUS SITE INVENTORY

Site Number: 10162

SITE NAME: **Ashland Chemical Company** 

400 Telfair Road LOCATION:

Savannah, Chatham County, GA 31415

Latitude 32° 04' 53" N Longitude 81 ° 08 ' 14 " W