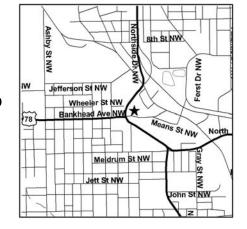

## GEORGIA ENVIRONMENTAL PROTECTION DIVISION HAZARDOUS SITE INVENTORY

Site Number:

10170

SITE NAME: A&D Barrel & Drum Company

647 Donald Lee Hollowell Parkway LOCATION: Atlanta, Fulton County, GA 30318

Latitude 33° 46' 25" N Longitude 84° 24' 30" W