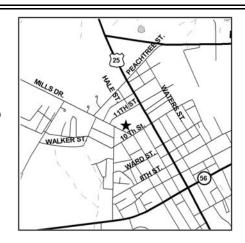

# GEORGIA ENVIRONMENTAL PROTECTION DIVISION HAZARDOUS SITE INVENTORY

Site Number: 1

10188

**SITE NAME:** Atlas Chemical Company

**LOCATION:** Junction 11th Street & Hale Street

Waynesboro, Burke County, GA 30830