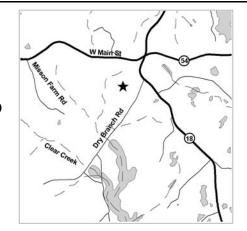

# GEORGIA ENVIRONMENTAL PROTECTION DIVISION HAZARDOUS SITE INVENTORY

Site Number:

10198

**SITE NAME:** Gordon Service Company

**LOCATION:** Hwy 18; 1,300 ft S of Hwy 18 & 57 intersection

Gordon, Wilkinson County, GA 31031