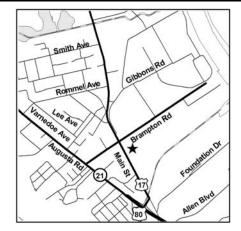

# GEORGIA ENVIRONMENTAL PROTECTION DIVISION HAZARDOUS SITE INVENTORY

Site Number:

10208

SITE NAME: 139 Brampton Road LOCATION: 139 Brampton Road

Garden City, Chatham County, GA 31408

Latitude 32°06'27"N Longitude 81°08'41"W