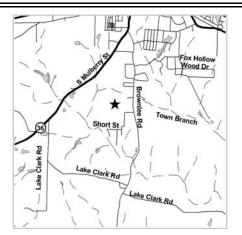

# GEORGIA ENVIRONMENTAL PROTECTION DIVISION HAZARDOUS SITE INVENTORY

Site Number: 10278

SITE NAME: Butts County - Brownlee Road Landfill

Brownlee Road LOCATION:

Jackson, Butts County, GA 30233

Latitude 33° 16' 27" N Longitude 83 ° 58 ' 09 " W