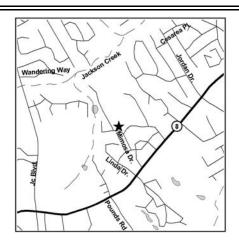

# GEORGIA ENVIRONMENTAL PROTECTION DIVISION HAZARDOUS SITE INVENTORY

Site Number: 10297

SITE NAME: Ben Gober Landfill

411 Mimosa Dr. (off US 29) LOCATION:

Tucker, Gwinnett County, GA 30084

Longitude 84 ° 10 ' 40 " W Latitude 33°52'33"N