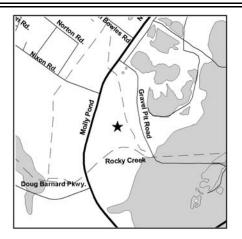

# GEORGIA ENVIRONMENTAL PROTECTION DIVISION HAZARDOUS SITE INVENTORY

Site Number: 10378

SITE NAME: Gravel Pit Road Ditch **Gravel Pit Road** LOCATION:

Augusta, Richmond County, GA 30906

Latitude 33° 25' 14" N Longitude 81 ° 59 ' 22 " W