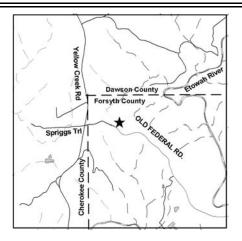

# GEORGIA ENVIRONMENTAL PROTECTION DIVISION HAZARDOUS SITE INVENTORY

Site Number: 10387

SITE NAME: Hightower Road MSW Landfill - Phase 2

LOCATION: 9480 Old Federal Road

Ball Ground, Forsyth County, GA 30107