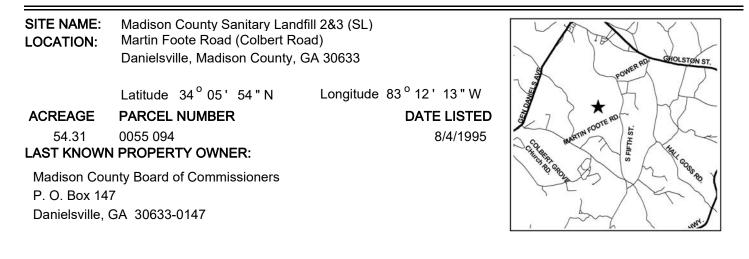

## GEORGIA ENVIRONMENTAL PROTECTION DIVISION HAZARDOUS SITE INVENTORY



# STATUS OF CLEANUP ACTIVITIES:

Cleanup activities are being conducted for source materials and groundwater.

CLEANUP PRIORITY: The Director has designated this site as a Class IV

### GA EPD DIRECTOR'S DETERMINATION REGARDING CORRECTIVE ACTION:

The Director has determined that this site requires corrective action.

### REGULATED SUBSTANCES RELEASED, AND THREATS TO HUMAN HEALTH AND ENVIRONMENT POSED BY THE RELEASE:

This site has a known release of Benzene in groundwater at levels exceeding the reportable quantity. This release has resulted in known human exposure greater than or equal to the MCL for Benzene.

### **REGULATED SUBSTANCES:**

| Substance Name         | GW Soil | Substance Name                                     | GW Soil |
|------------------------|---------|-----------