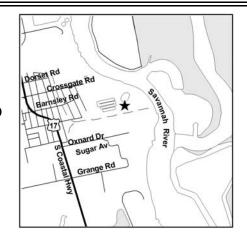

SITE NAME: Savannah Electric - Plant Kraft

LOCATION: Crossgate Road

Port Wentworth, Chatham County, GA 31407

Latitude 32°08'54"N Longitude 81°08'52"W

ACREAGE PARCEL NUMBER

DATE LISTED

5/10/1996

62.295 1-0727-01-001 **LAST KNOWN PROPERTY OWNER:** 