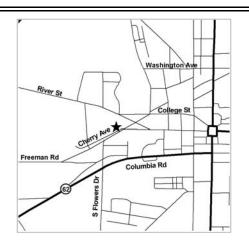

# GEORGIA ENVIRONMENTAL PROTECTION DIVISION HAZARDOUS SITE INVENTORY

Site Number:

10428

SITE NAME: Home Oil

LOCATION: 223 Cherry Avenue

Blakely, Early County, GA 39823

Latitude 31° 22' 40" N Longitude 84° 56' 42" W