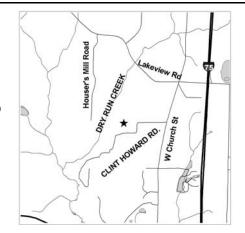

# GEORGIA ENVIRONMENTAL PROTECTION DIVISION HAZARDOUS SITE INVENTORY

Site Number: 10457

SITE NAME: Houser's Mill Road MSWLF

**LOCATION:** Clint Howard Road

Fort Valley, Peach County, GA 31030

Latitude 32° 34' 18" N Longitude 83° 45' 38" W