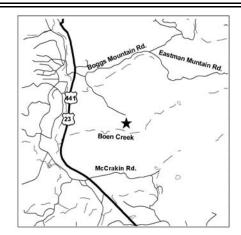

# GEORGIA ENVIRONMENTAL PROTECTION DIVISION HAZARDOUS SITE INVENTORY

Site Number: 10484

SITE NAME: Rabun Co. - Eastman Mountain Road Landfill LOCATION: East of Highway 441, end of Loneview Road

Clayton, Rabun County, GA 30525