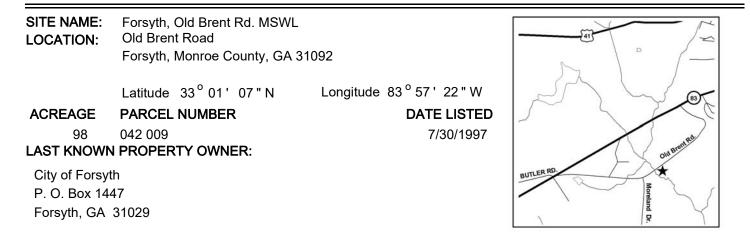

## REGULATED SUBSTANCES RELEASED, AND THREATS TO HUMAN HEALTH AND ENVIRONMENT POSED BY THE RELEASE:

This site has a known release of 1,1-Dichloroethene in groundwater at levels exceeding the reportable quantity. No human exposure via drinking water is suspected from this release. The nearest drinking water well is less than 0.5 miles from the area affected by the release.