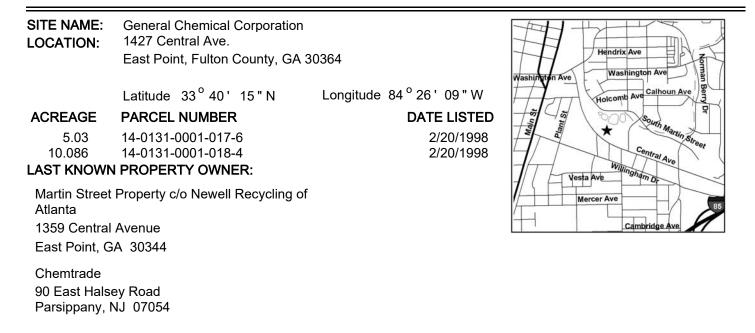

## STATUS OF CLEANUP ACTIVITIES:

Cleanup activities are being conducted for source materials, soil, and groundwater.

CLEANUP PRIORITY: The Director has designated this site as a Class V

## GA EPD DIRECTOR'S DETERMINATION REGARDING CORRECTIVE ACTION:

The Director has determined that this site requires corrective action.

## REGULATED SUBSTANCES RELEASED, AND THREATS TO HUMAN HEALTH AND ENVIRONMENT POSED BY THE RELEASE:

The Director has determined that a release of regulated substances from groundwater has posed a threat to a water of the state.

## **REGULATED SUBSTANCES:**

| Substance Name   | GW Soil Substance Name | GW Soil |
|------------------|------------------------|---------|
| Aluminum sulfate | 🖌 🖌 Lead               |         |