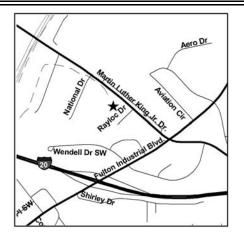

# GEORGIA ENVIRONMENTAL PROTECTION DIVISION HAZARDOUS SITE INVENTORY

Site Number: 1

10547

SITE NAME: Rayloc Facility LOCATION: 600 Rayloc Drive

Atlanta, Fulton County, GA 30336

Latitude 33° 46' 18" N Longitude 84° 31' 29" W