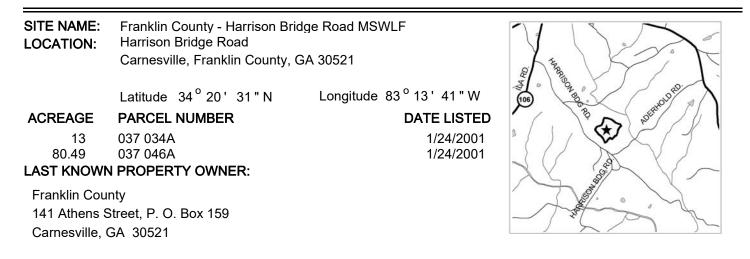

## GEORGIA ENVIRONMENTAL PROTECTION DIVISION HAZARDOUS SITE INVENTORY



# STATUS OF CLEANUP ACTIVITIES:

Cleanup activities are being conducted for source materials and groundwater.

CLEANUP PRIORITY: The Director has designated this site as a Class IV

### GA EPD DIRECTOR'S DETERMINATION REGARDING CORRECTIVE ACTION:

The Director has determined that this site requires corrective action.

### REGULATED SUBSTANCES RELEASED, AND THREATS TO HUMAN HEALTH AND ENVIRONMENT POSED BY THE RELEASE:

This site has a known release of Dichloromethane in groundwater at levels exceeding the reportable quantity. No human exposure via drinking water is suspected from this release. The nearest drinking water well is less than 0.5 miles from the area affected by the release.

#### **REGULATED SUBSTANCES:**

| Substance Name            | GW Soil | Substance Name