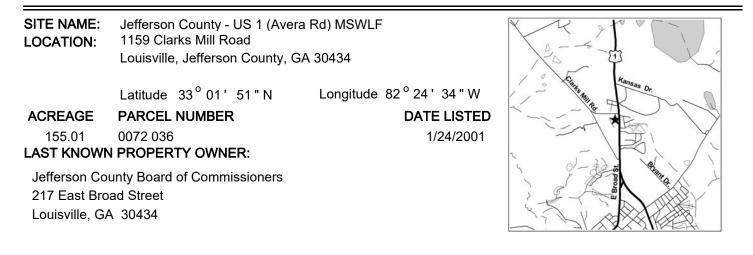

## STATUS OF CLEANUP ACTIVITIES:

Cleanup activities are being conducted for source materials and groundwater.

CLEANUP PRIORITY: The Director has designated this site as a Class IV

## GA EPD DIRECTOR'S DETERMINATION REGARDING CORRECTIVE ACTION:

The Director has determined that this site requires corrective action.

## REGULATED SUBSTANCES RELEASED, AND THREATS TO HUMAN HEALTH AND ENVIRONMENT POSED BY THE RELEASE:

This site has a known release of Cis-1,2 Dichloroethylene in groundwater at levels exceeding the reportable quantity. This release has resulted in known human exposure less than the MCL for Cis-1,2 Dichloroethylene.

## **REGULATED SUBSTANCES:**

| Substance Name         | GW Soil | Substance Name                                   | GW Soil |
|------------------------|------