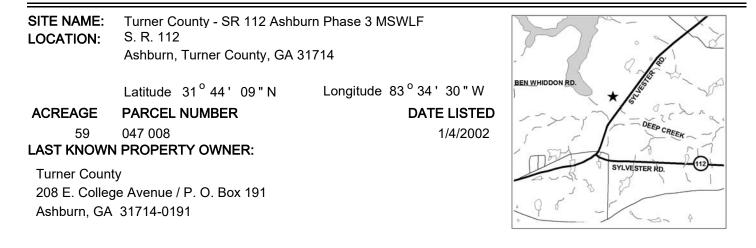

## STATUS OF CLEANUP ACTIVITIES:

Cleanup activities are being conducted for source materials and groundwater.

CLEANUP PRIORITY: The Director has designated this site as a Class IV

## GA EPD DIRECTOR'S DETERMINATION REGARDING CORRECTIVE ACTION:

The Director has determined that this site requires corrective action.

## REGULATED SUBSTANCES RELEASED, AND THREATS TO HUMAN HEALTH AND ENVIRONMENT POSED BY THE RELEASE:

This site has a known release of Benzene in groundwater at levels exceeding the reportable quantity. No human exposure via drinking water is suspected from this release. The nearest drinking water well is less than 0.5 miles from the area affected by the release.

## **REGULATED SUBSTANCES:**

| Substance Name                                     | GW Soil | Substance Name