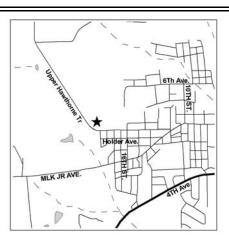

SITE NAME: Cairo - 6th Avenue (SL) MSWLF

LOCATION: 6th Avenue

Cairo, Grady County, GA 31728

|         | Latitude 30 52 55 N | Longitude 84°13'42"W |
|---------|---------------------|----------------------|
| ACREAGE | PARCEL NUMBER       | DATE LISTED          |
| 4       | C0020001002         | 1/7/2002             |
| 0.67    | C0030003002         | 1/7/2012             |
| 0.67    | C0030003001         | 1/7/2002             |
| 0.7     | 00000004000         | 4/7/0000             |