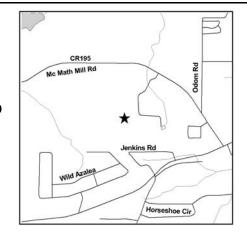

# GEORGIA ENVIRONMENTAL PROTECTION DIVISION HAZARDOUS SITE INVENTORY

Site Number:

10723

SITE NAME: Sumter County Landfill LOCATION: 324 McMath Mill Road

Americus, Sumter County, GA 31709

Latitude 32°03'55"N Longitude 84°16'40"W