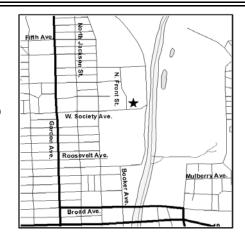

# GEORGIA ENVIRONMENTAL PROTECTION DIVISION HAZARDOUS SITE INVENTORY

Site Number: 10736

SITE NAME: Albany MGP, Former

N. Front Street at W. Society Avenue LOCATION:

Albany, Dougherty County, GA 31701

Latitude 31° 35' 11" N Longitude 84 ° 08 ' 52 " W