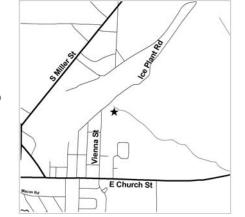

# GEORGIA ENVIRONMENTAL PROTECTION DIVISION HAZARDOUS SITE INVENTORY

Site Number: 10750

SITE NAME: Vienna Street Dump

**LOCATION:** Vienna Street

Fort Valley, Peach County, GA 31030

Latitude 32° 33' 36" N Longitude 83° 52' 26" W