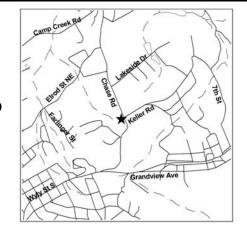

# GEORGIA ENVIRONMENTAL PROTECTION DIVISION HAZARDOUS SITE INVENTORY

Site Number: 10826

SITE NAME: Chase Road Property LOCATION: 522 Chase Road

Cornelia, Habersham County, GA 30531

Latitude 34° 31' 04" N Longitude 83° 30' 43" W