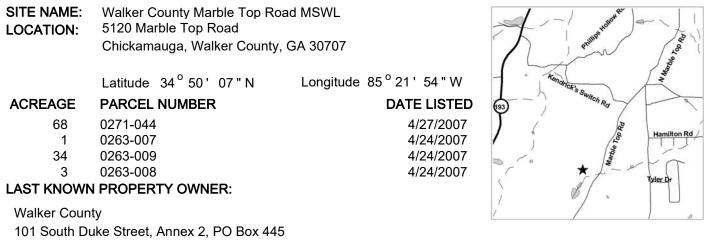

LaFayette, GA 30728-0445

## STATUS OF CLEANUP ACTIVITIES:

Cleanup activities are being conducted for source materials and groundwater.

CLEANUP PRIORITY: The Director has designated this site as a Class IV

## GA EPD DIRECTOR'S DETERMINATION REGARDING CORRECTIVE ACTION:

The Director has determined that this site requires corrective action.

## REGULATED SUBSTANCES RELEASED, AND THREATS TO HUMAN HEALTH AND ENVIRONMENT POSED BY THE RELEASE:

This site has a known release of Arsenic in groundwater at levels exceeding the reportable quantity. No human exposure via drinking water is suspected from this release. The nearest drinking water well is between 1 and 2 miles from the area affected by the release.

## **REGULATED SUBSTANCES:**

| GW Soil | Substance Name