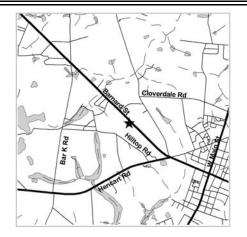

# GEORGIA ENVIRONMENTAL PROTECTION DIVISION HAZARDOUS SITE INVENTORY

Site Number:

10876

SITE NAME: Glennville Wood Preserving

739 W. Barnard St. (State Hwy 23) LOCATION:

Glennville, Tattnall County, GA 30427