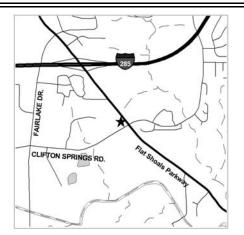

# GEORGIA ENVIRONMENTAL PROTECTION DIVISION HAZARDOUS SITE INVENTORY

Site Number:

10890

SITE NAME: B&L Discount Auto

**LOCATION:** 3796 Flat Shoals Parkway

Decatur, DeKalb County, GA 30034

Latitude 33°41' 34" N Longitude 84° 15' 39" W