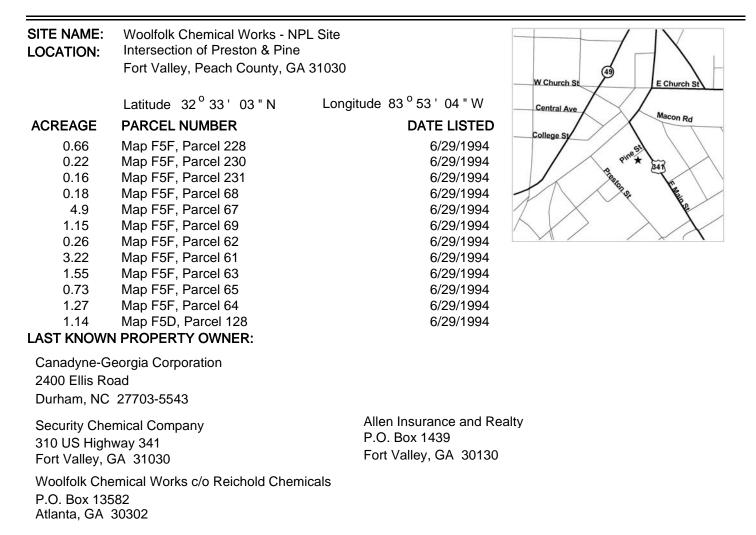

## GEORGIA ENVIRONMENTAL PROTECTION DIVISION HAZARDOUS SITE INVENTORY



## STATUS OF CLEANUP ACTIVITIES:

Identified responsible parties are unable or unwilling to conduct the required investigation and/or cleanup under the Hazardous Site Response Act for source materials, soil, and groundwater. EPD may perform these actions using state funding from the Hazardous Waste Trust Fund and may lien the property or pursue cost recovery.

CLEANUP PRIORITY: The Director has designated this site as a Class IV

### GA EPD DIRECTOR'S DETERMINATION REGARDING CORRECTIVE ACTION:

The Director has determined that this site requires corrective action.

### REGULATED SUBSTANCES RELEASED, AND THREATS TO HUMAN HEALTH AND ENVIRONMENT POSED BY THE RELEASE:

This site has a known release of Arsenic in groundwater at levels exceeding the reportable quantity. No human exposure via d