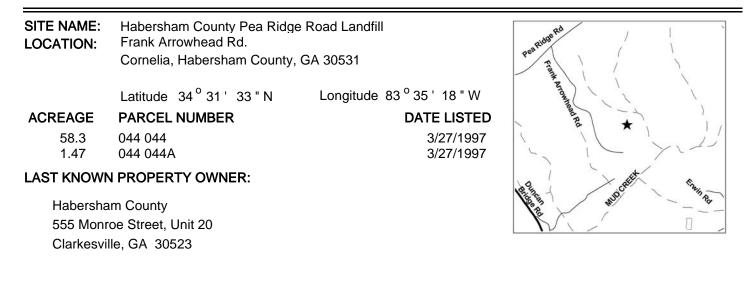

## GEORGIA ENVIRONMENTAL PROTECTION DIVISION HAZARDOUS SITE INVENTORY



# STATUS OF CLEANUP ACTIVITIES:

Cleanup activities are being conducted for source materials and groundwater.

CLEANUP PRIORITY: The Director has designated this site as a Class IV

#### GA EPD DIRECTOR'S DETERMINATION REGARDING CORRECTIVE ACTION:

The Director has determined that this site requires corrective action.

### REGULATED SUBSTANCES RELEASED, AND THREATS TO HUMAN HEALTH AND ENVIRONMENT POSED BY THE RELEASE:

This site has a known release of Vinyl chloride in groundwater at levels exceeding the reportable quantity. No human exposure via drinking water is suspected from this release. The nearest drinking water well is between 0.5 and 1 miles from the area affected by the release.

## **REGULATED SUBSTANCES:**

| Substance Name         | GW Soil | Substance Name