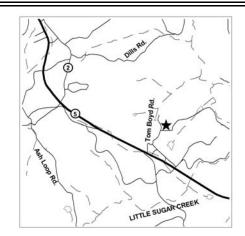

SITE NAME: Fannin County Landfill LOCATION: SR 5 and Tom Boyd Road

Blue Ridge, Fannin County, GA 30513

Latitude 34 ° 53 ' 55 " N Longitude 84 ° 20 ' 59 " W

ACREAGE PARCEL NUMBER

**DATE LISTED** 1/24/2001

52.9 0051 106 4.5 0051 106B