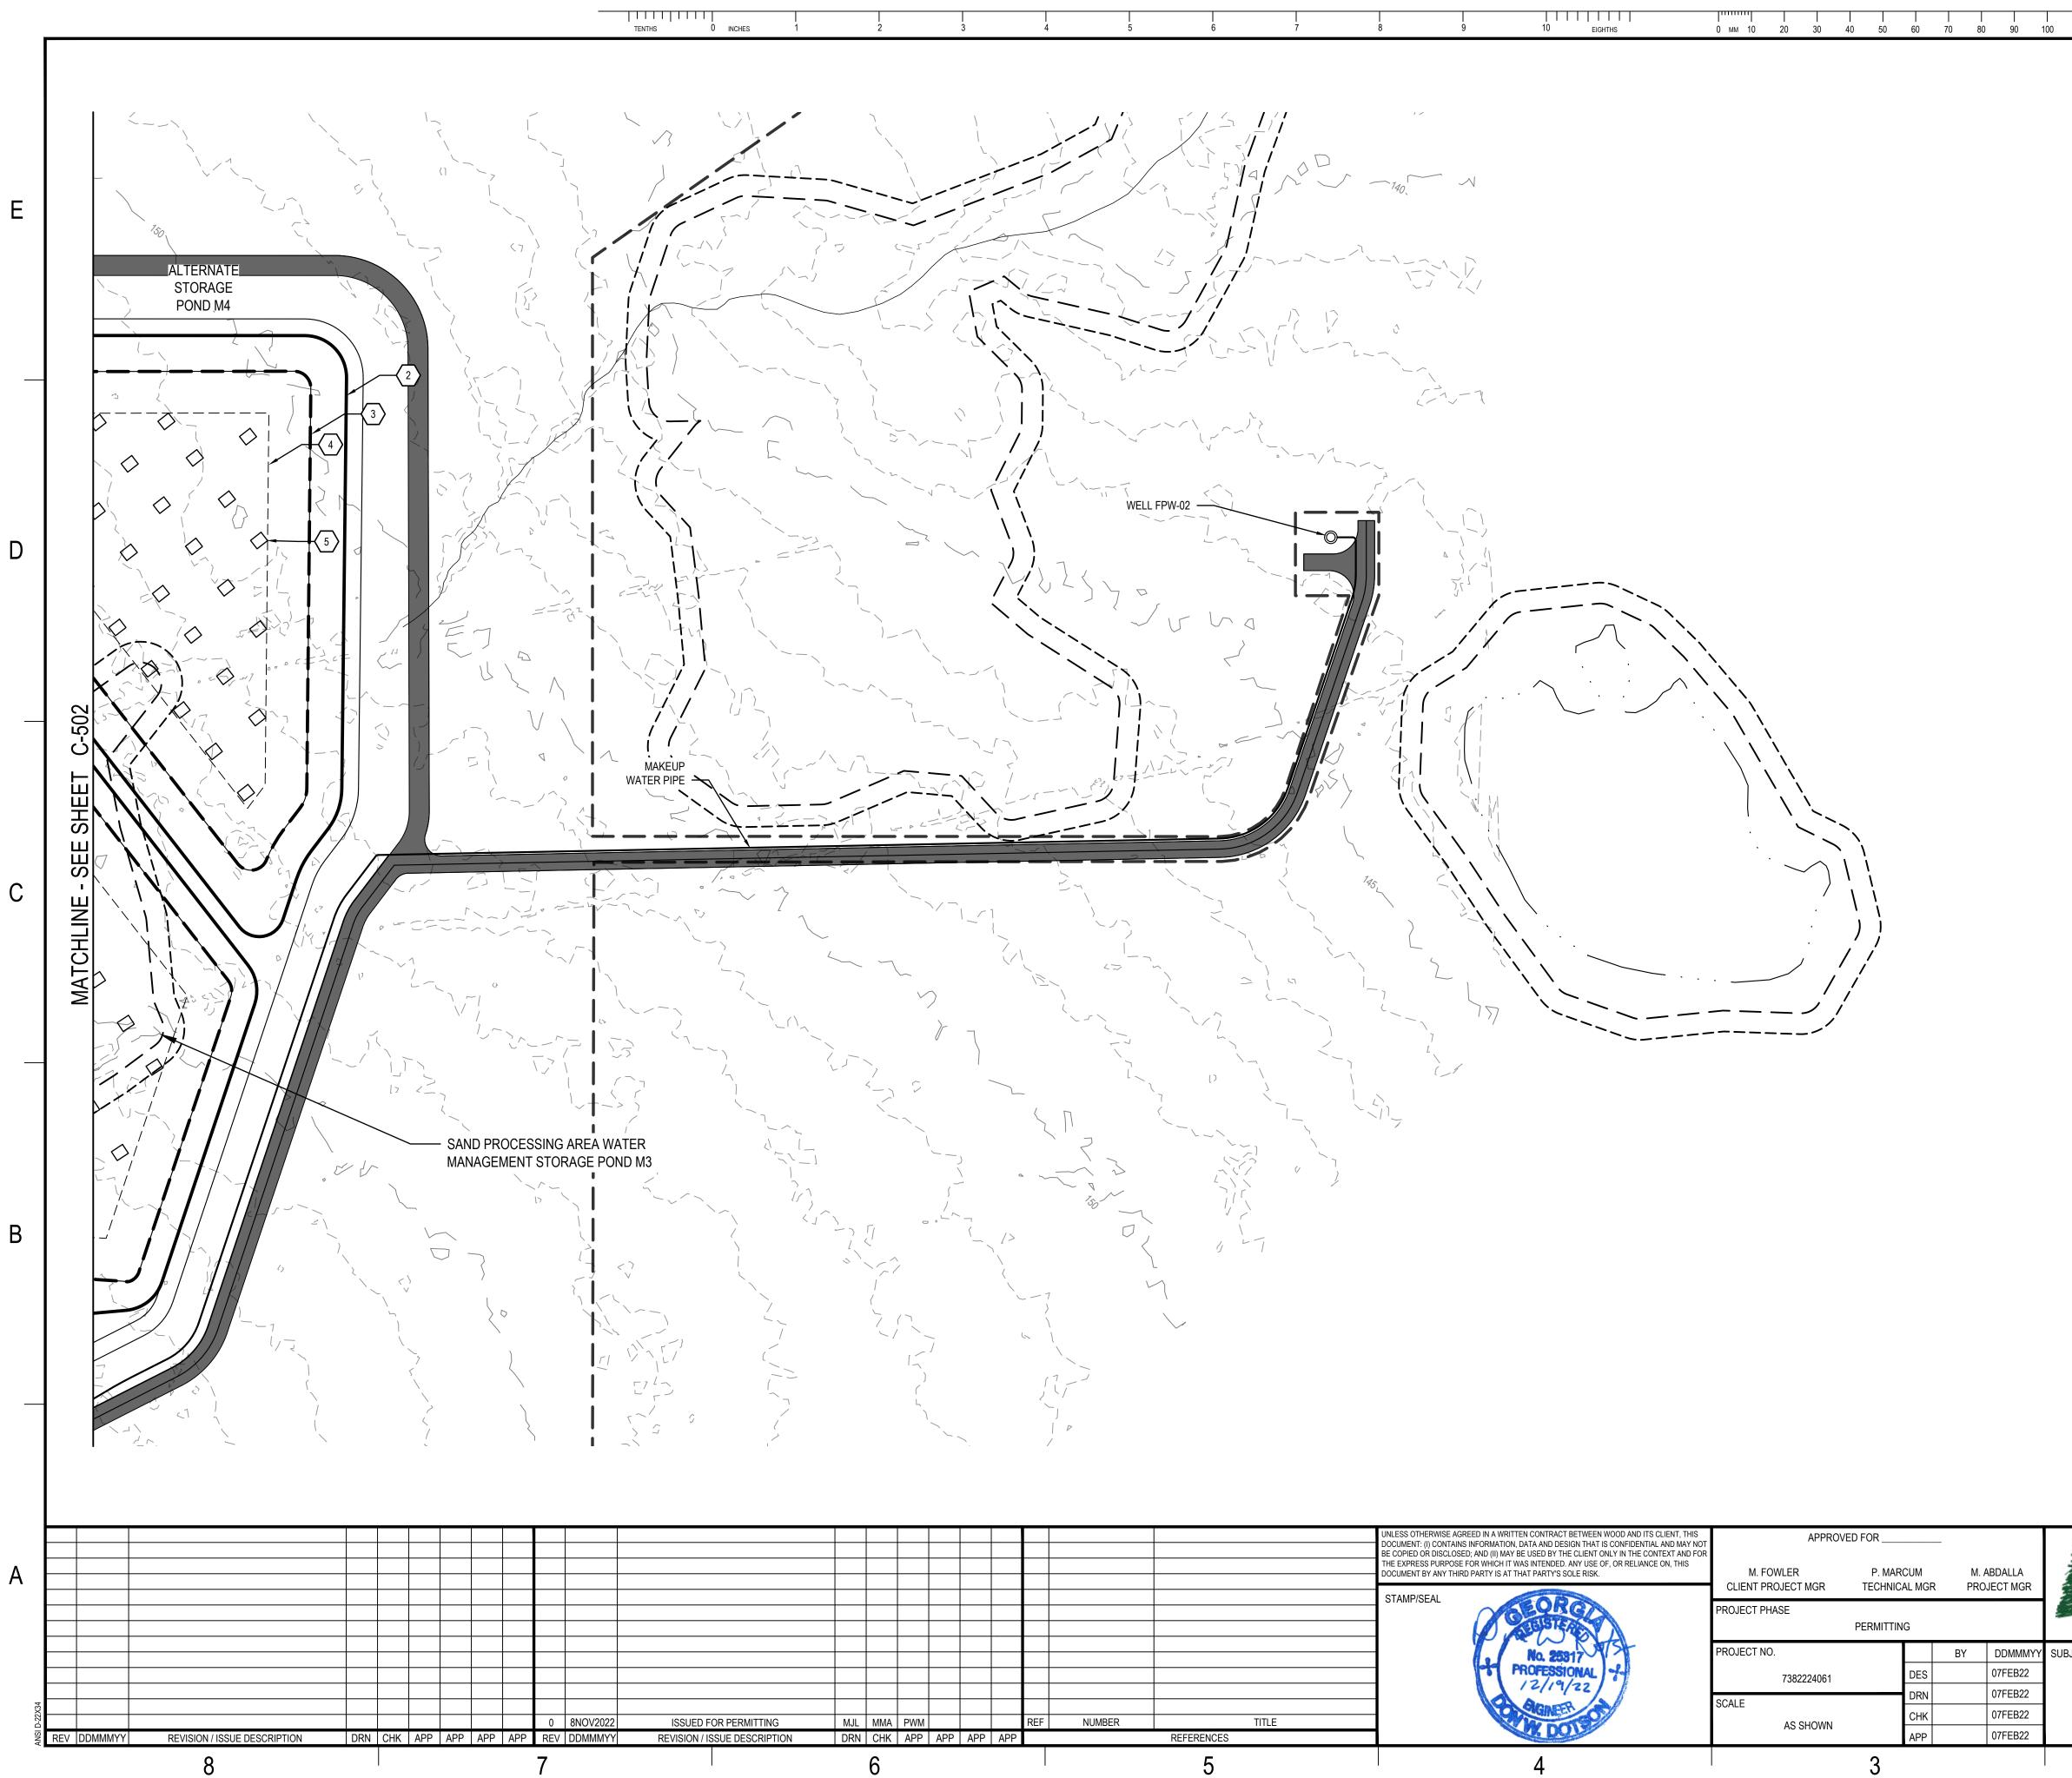

| TABLE OF POND VOLUMES                                        |                 |                        |              |  |  |  |  |  |  |  |
|--------------------------------------------------------------|-----------------|------------------------|--------------|--|--|--|--|--|--|--|
| WA                                                           | TER MANAGEME    | ENT PONDS              |              |  |  |  |  |  |  |  |
| POND NAME                                                    | TOTAL<br>VOLUME | MAX. WORKING<br>VOLUME | POND<br>AREA |  |  |  |  |  |  |  |
| MINE PIT WATER<br>MANAGEMENT POND M1                         | 51,153,368 GAL. | 38,356,811 GAL.        | 17.1 Ac.     |  |  |  |  |  |  |  |
| SAND PROCESSING AREA<br>WAT ER MANAGEMENT<br>POND M2         | 41,256,921 GAL. | 32,160,837 GAL.        | 14.1 Ac.     |  |  |  |  |  |  |  |
| SAND PROCESSING AREA<br>WAT ER MANAGEMENT<br>STORAGE POND M3 | 37,084,466 GAL. | 28,670,896 GAL.        | 12.6 Ac.     |  |  |  |  |  |  |  |
| ALTERNATE STORAGE<br>POND M4                                 | 17,246,725 GAL. | 12,697,470 GAL.        | 6.0 Ac.      |  |  |  |  |  |  |  |
| F                                                            | PROCESS WATER   |                        |              |  |  |  |  |  |  |  |
| PROCESS WAT ER POND<br>P1                                    | 1,500,000 GAL.  | 1,300,000 GAL.         | 0.8 Ac.      |  |  |  |  |  |  |  |
| PROCESS WAT ER POND<br>P2                                    | 800,000 GAL.    | 700,000 GAL.           | 0.5 Ac.      |  |  |  |  |  |  |  |
| PROCESS WAT ER POND<br>P3                                    | 800,000 GAL.    | 700,000 GAL.           | 0.5 Ac.      |  |  |  |  |  |  |  |
| PROCESS WAT ER POND<br>P4                                    | 800,000 GAL.    | 700,000 GAL.           | 0.5 Ac.      |  |  |  |  |  |  |  |
| THICKENER UNDERFLOW<br>POND A                                | 197,400 GAL.    | 108,380 GAL.           | 0.1 Ac.      |  |  |  |  |  |  |  |
| T HICKENER UNDERFLOW<br>POND B                               | 197,400 GAL.    | 108,380 GAL.           | 0.1 Ac.      |  |  |  |  |  |  |  |