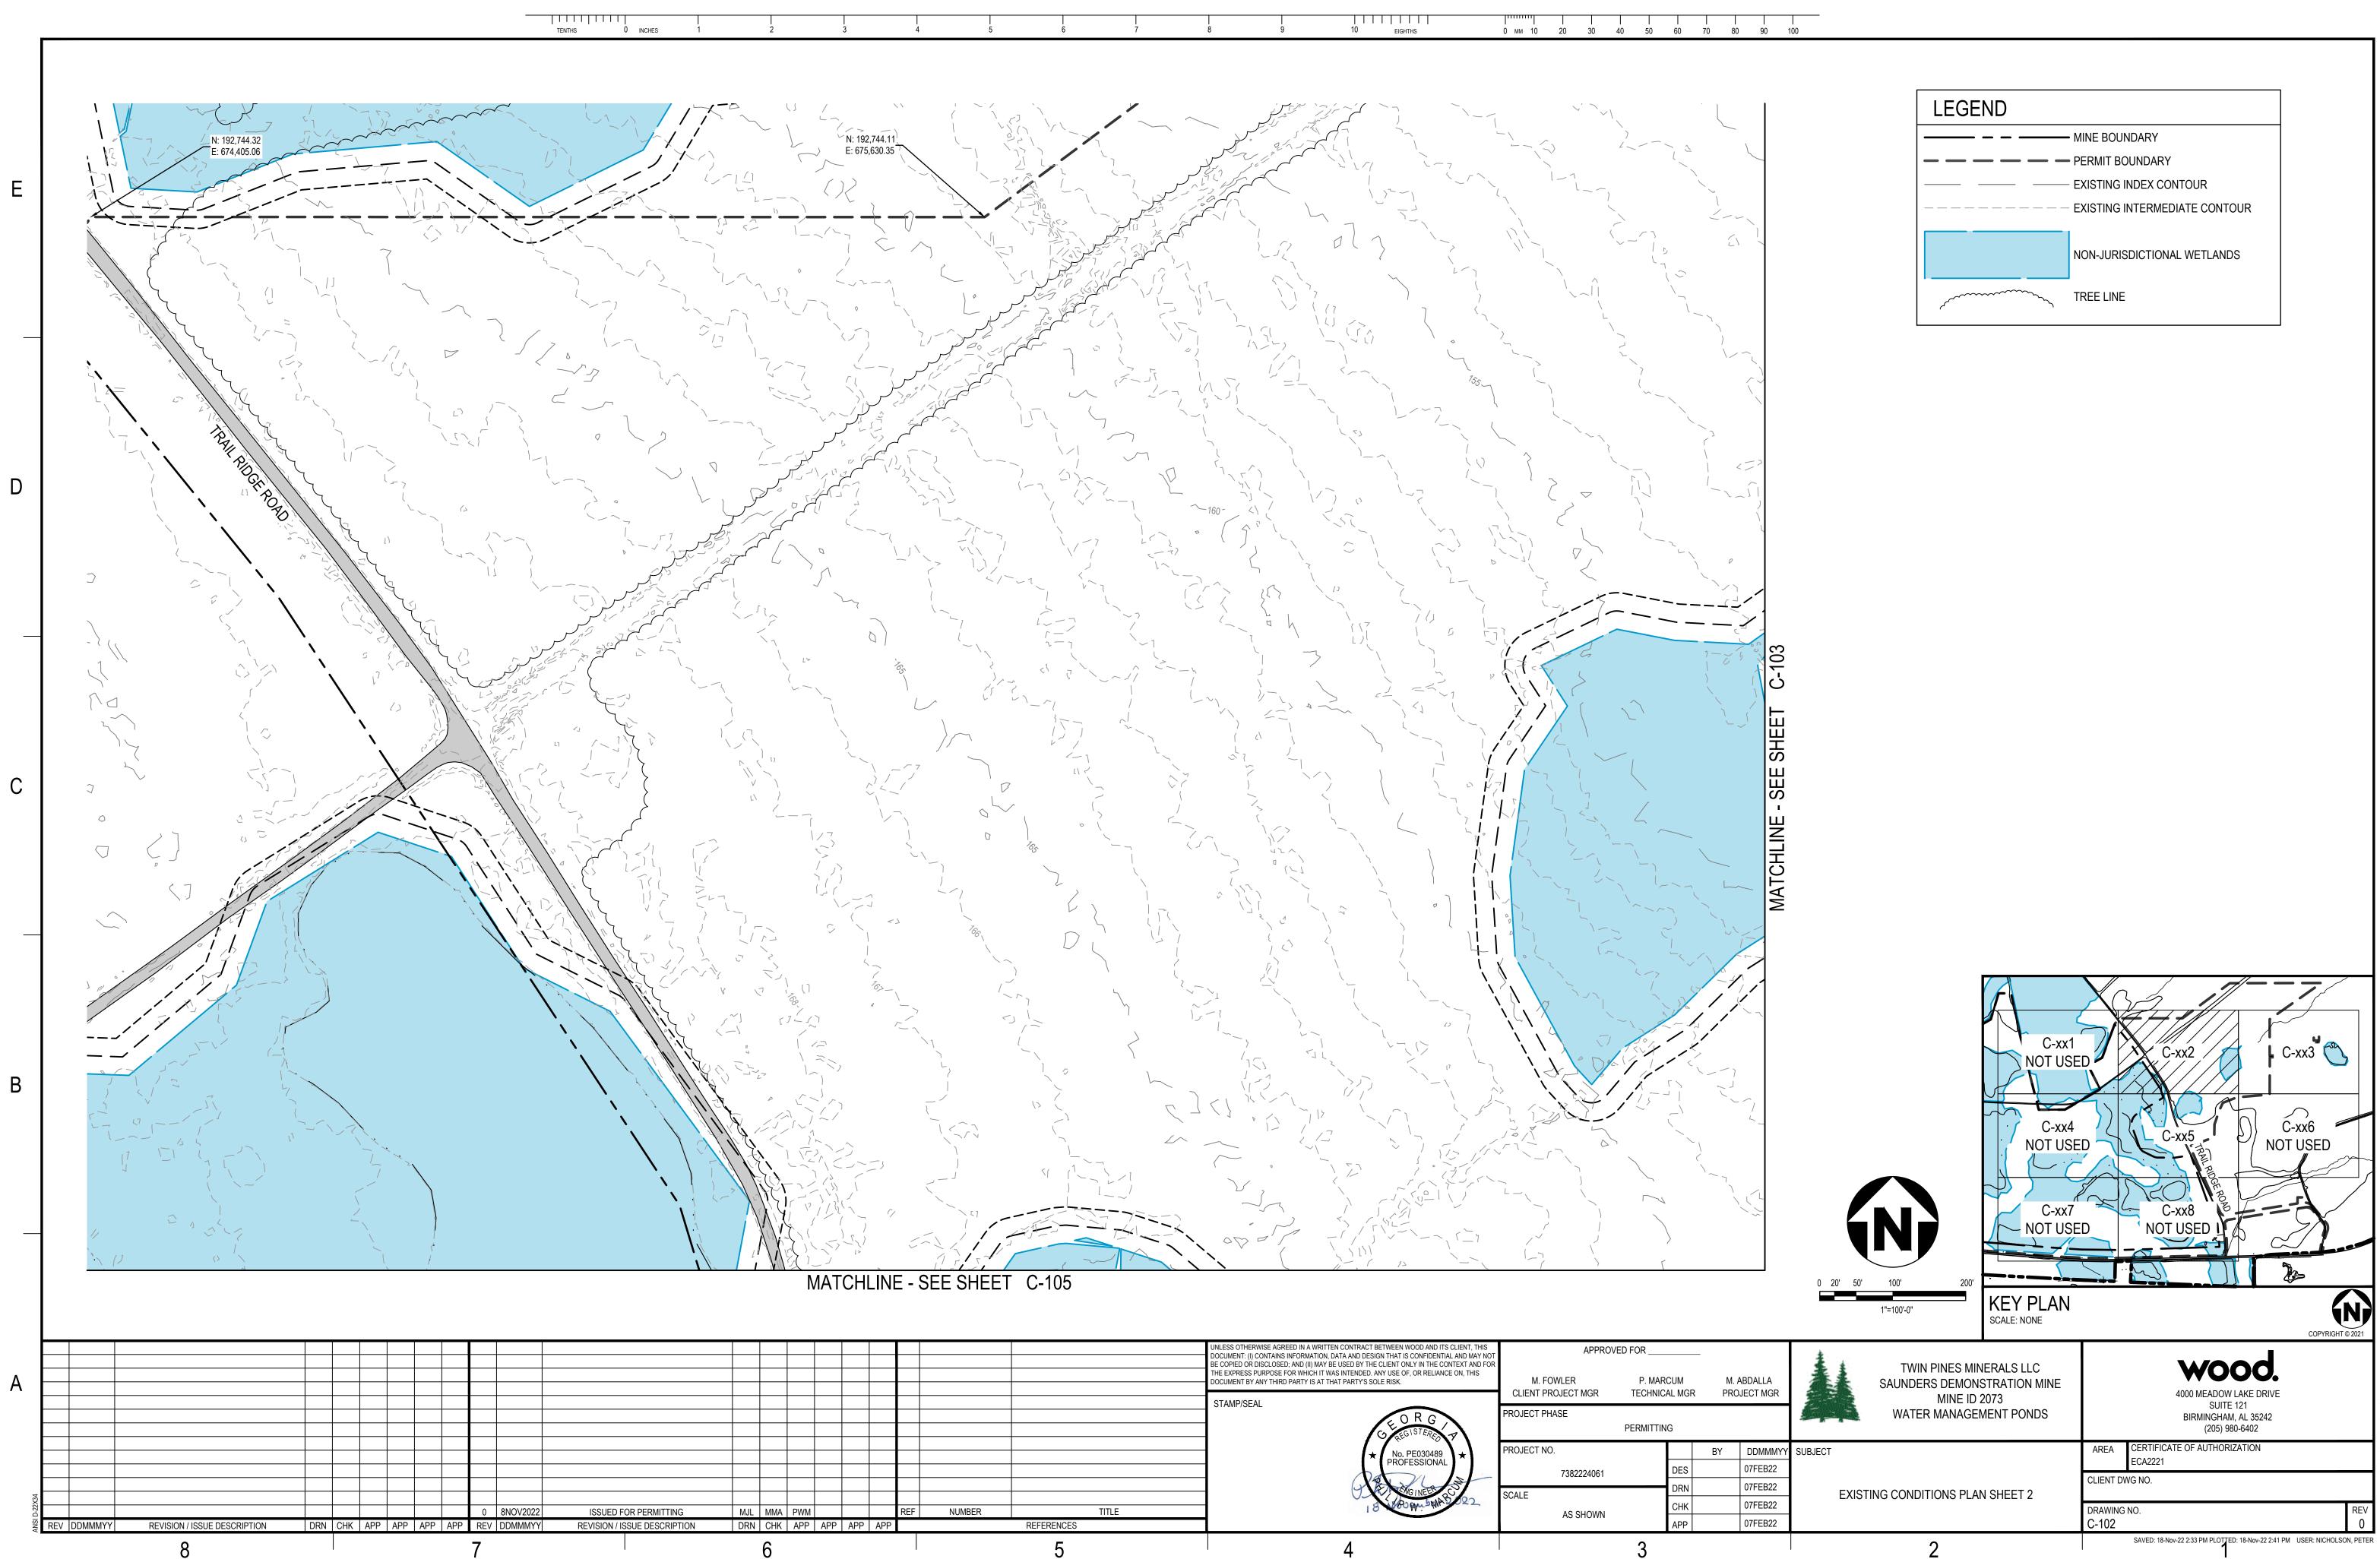

| LEGEND |                                 |
|--------|---------------------------------|
|        | - MINE BOUNDARY                 |
|        | PERMIT BOUNDARY                 |
|        | - EXISTING INDEX CONTOUR        |
|        | - EXISTING INTERMEDIATE CONTOUR |
|        |                                 |
|        | NON-JURISDICTIONAL WETLANDS     |
|        |                                 |
|        | TREE LINE                       |
|        |                                 |