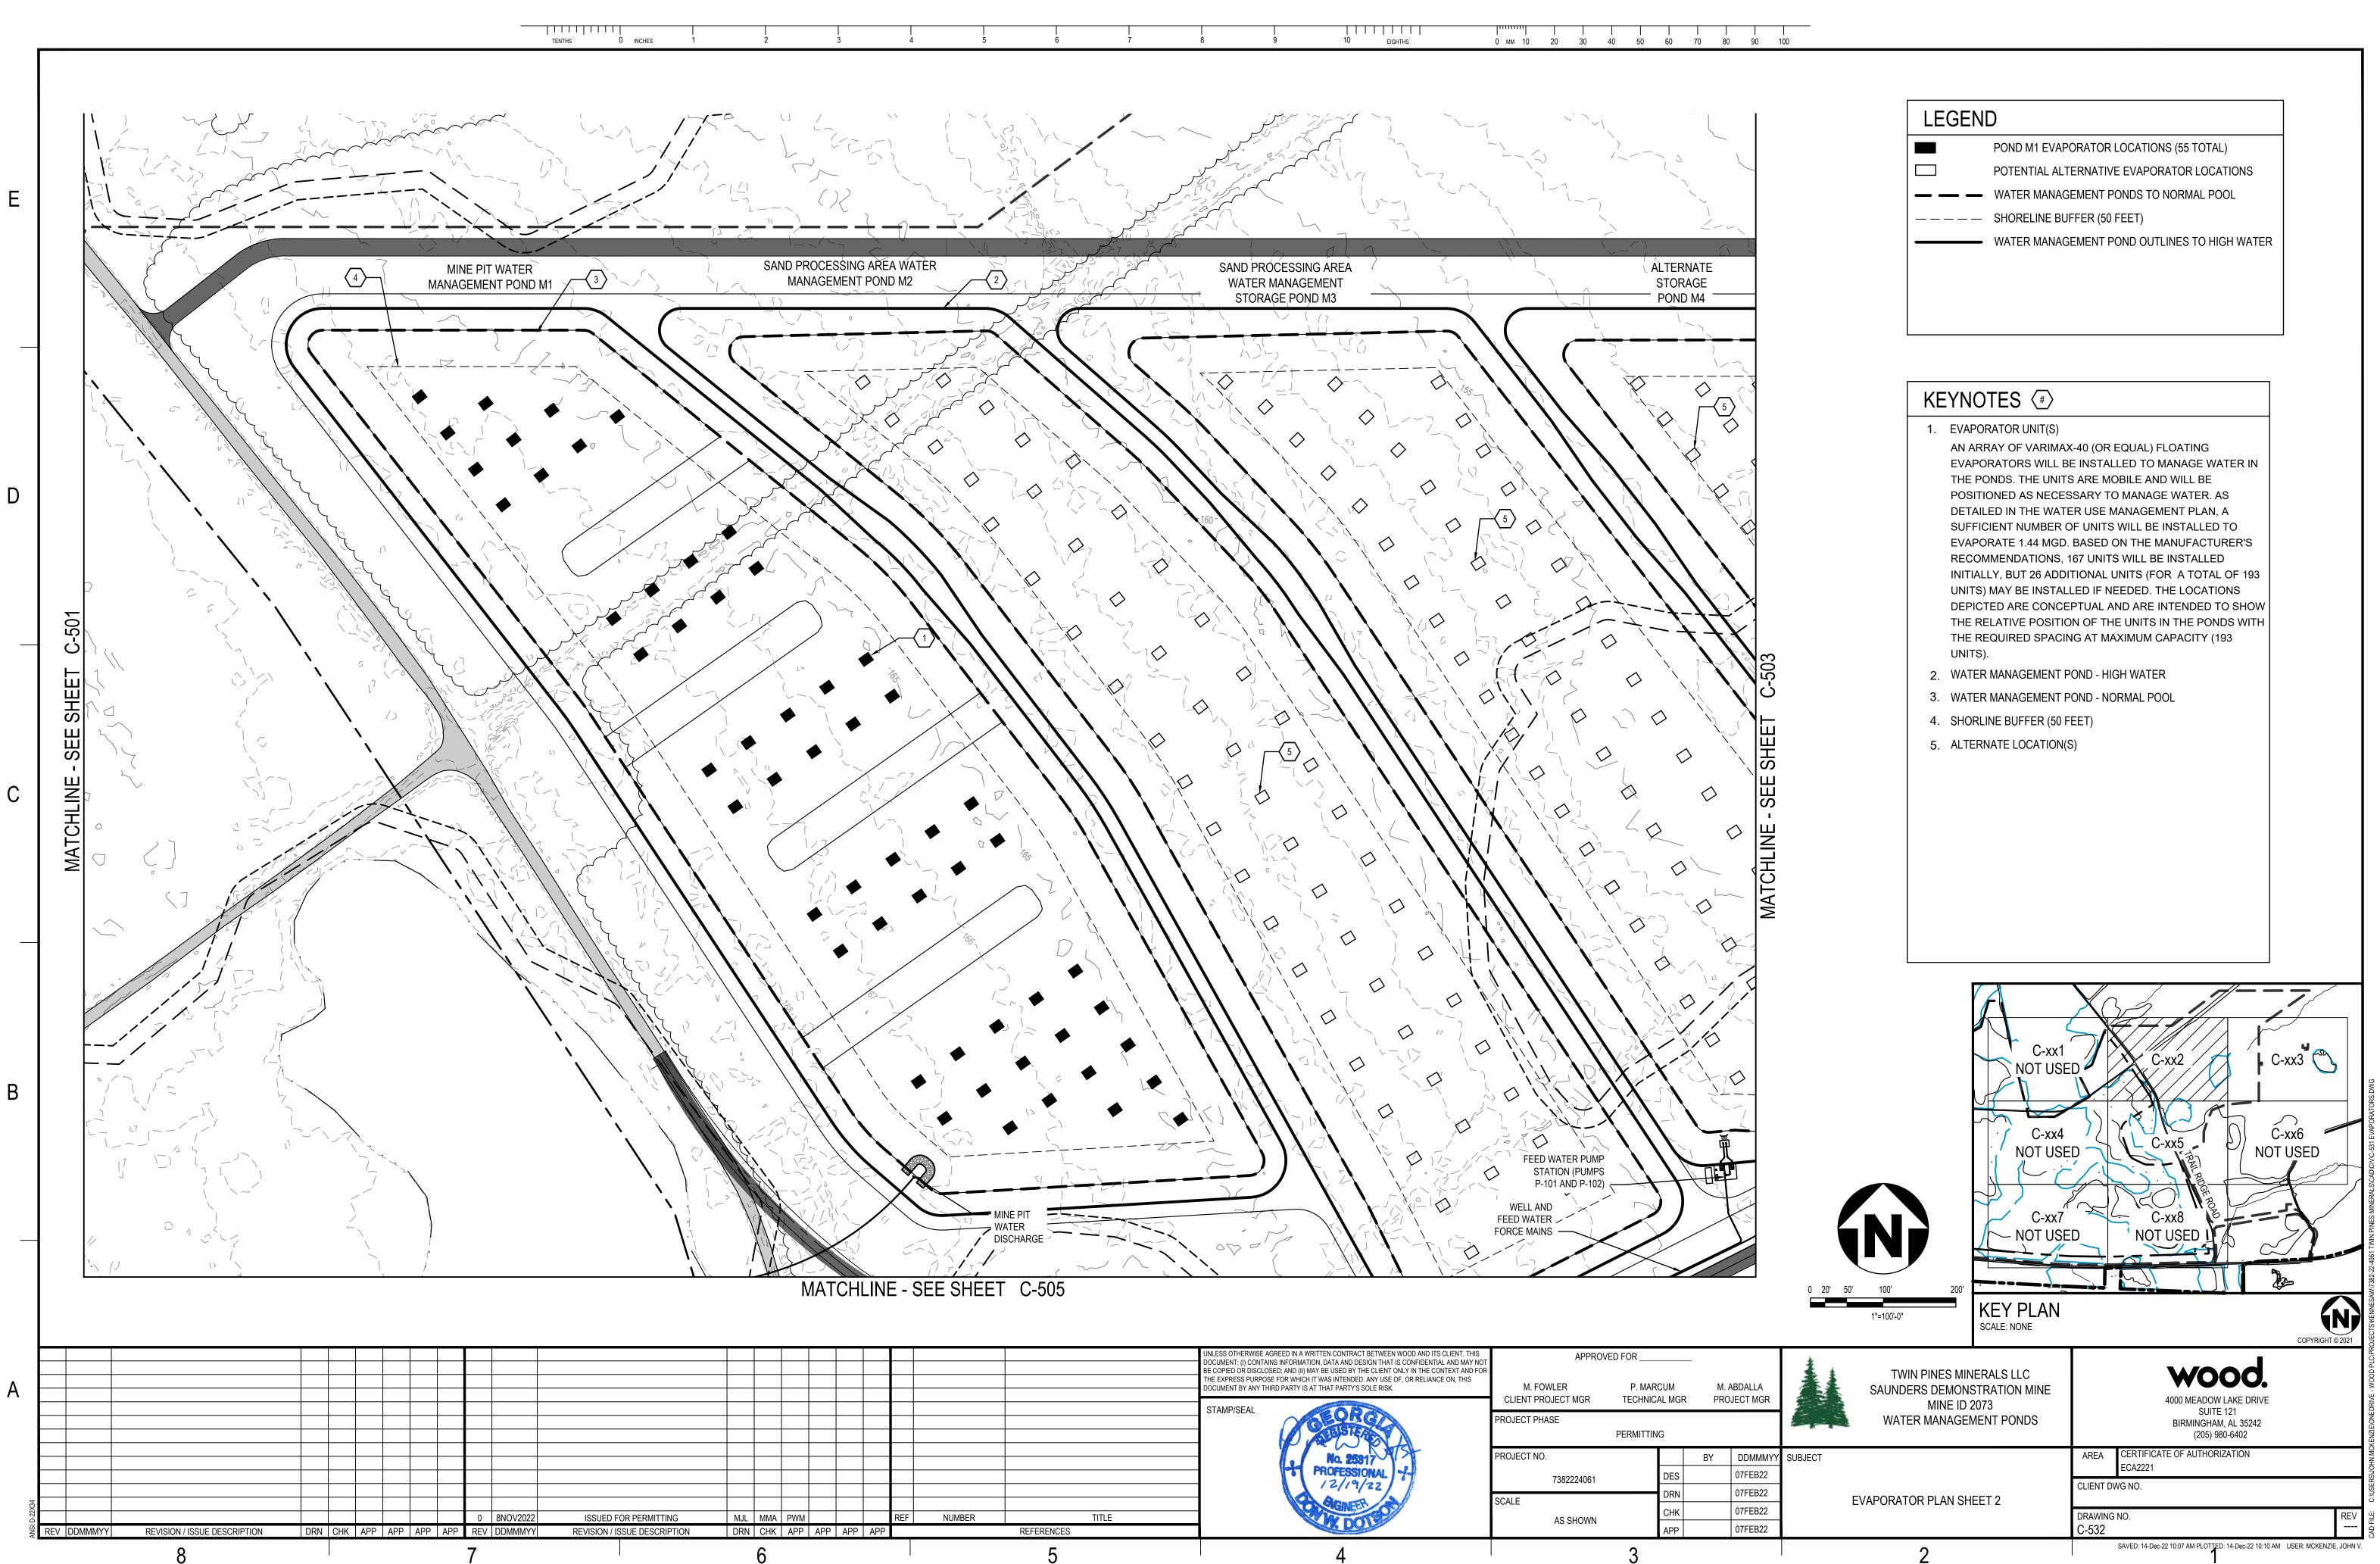

| TABLE OF POND VOLUMES                                        |                 |                        |              |  |  |  |  |  |  |  |
|--------------------------------------------------------------|-----------------|------------------------|--------------|--|--|--|--|--|--|--|
| WA                                                           | TER MANAGEME    | ENT PONDS              |              |  |  |  |  |  |  |  |
| POND NAME                                                    | TOTAL<br>VOLUME | MAX. WORKING<br>VOLUME | POND<br>AREA |  |  |  |  |  |  |  |
| MINE PIT WATER<br>MANAGEMENT POND M1                         | 51,153,368 GAL. | 38,356,811 GAL.        | 17.1 Ac.     |  |  |  |  |  |  |  |
| SAND PROCESSING AREA<br>WAT ER MANAGEMENT<br>POND M2         | 41,256,921 GAL. | 32,160,837 GAL.        | 14.1 Ac.     |  |  |  |  |  |  |  |
| SAND PROCESSING AREA<br>WAT ER MANAGEMENT<br>STORAGE POND M3 | 37,084,466 GAL. | 28,670,896 GAL.        | 12.6 Ac.     |  |  |  |  |  |  |  |
| ALTERNATE STORAGE<br>POND M4                                 | 17,246,725 GAL. | 12,697,470 GAL.        | 6.0 Ac.      |  |  |  |  |  |  |  |
| F                                                            | PROCESS WATER   |                        |              |  |  |  |  |  |  |  |
| PROCESS WAT ER POND<br>P1                                    | 1,500,000 GAL.  | 1,300,000 GAL.         | 0.8 Ac.      |  |  |  |  |  |  |  |
| PROCESS WAT ER POND<br>P2                                    | 800,000 GAL.    | 700,000 GAL.           | 0.5 Ac.      |  |  |  |  |  |  |  |
| PROCESS WAT ER POND<br>P3                                    | 800,000 GAL.    | 700,000 GAL.           | 0.5 Ac.      |  |  |  |  |  |  |  |
| PROCESS WAT ER POND<br>P4                                    | 800,000 GAL.    | 700,000 GAL.           | 0.5 Ac.      |  |  |  |  |  |  |  |
| THICKENER UNDERFLOW<br>POND A                                | 197,400 GAL.    | 108,380 GAL.           | 0.1 Ac.      |  |  |  |  |  |  |  |
| T HICKENER UNDERFLOW<br>POND B                               | 197,400 GAL.    | 108,380 GAL.           | 0.1 Ac.      |  |  |  |  |  |  |  |