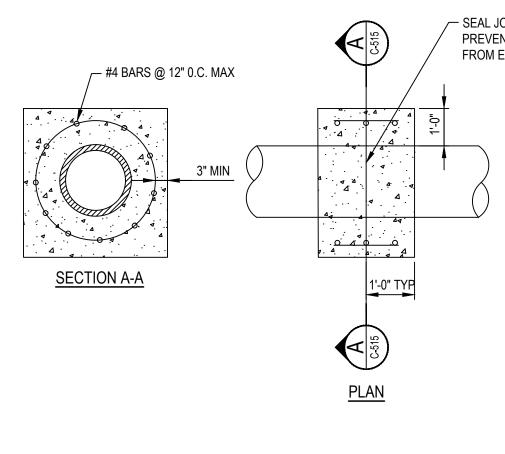

'S SOLE RISK. M. FOWLER<br>CLIENT PROJECT MGR | DOCUMENT: (I) CONTAINS INFORMATION, DATA AND DESIGN THAT IS CONFIDENTIAL AND MAY NOT       APPROVED FOR         DOCUMENT: (I) CONTAINS INFORMATION, DATA AND DESIGN THAT IS CONFIDENTIAL AND MAY NOT       BE COPIED OR DISCLOSED; AND (II) MAY BE USED BY THE CLIENT ONLY IN THE CONTEXT AND FOR         THE EXPRESS PURPOSE FOR WHICH IT WAS INTENDED. ANY USE OF, OR RELIANCE ON, THIS       M. FOWLER       P. MARCUM         CLIENT PROJECT MGR       TECHNICAL MGR         STAMP/SEAL       FOR G       PROJECT PHASE |

| TENTHS | 0 INCHES | 1 | 2 | 3 | 4 | 5 | 6 | 7 | 8 | 9 | 10 EIGHTHS | 0 мм 10 20 | 30 4 | 40 50 | 60 | 70 | 80 90 |
|--------|----------|---|---|---|---|---|---|---|---|---|------------|------------|------|-------|----|----|-------|











/-- SEAL JOINT OR CRACK TO PREVENT CONCRETE FROM ENTERING PIPE

wood. TWIN PINES MINERALS LLC SAUNDERS DEMONSTRATION MINE 4000 MEADOW LAKE DRIVE SUITE 121 BIRMINGHAM, AL 35242 (205) 980-6402 MINE ID 2073 WATER MANAGEMENT PONDS AREA CERTIFICATE OF AUTHORIZATION BY DDMMMYY SUBJECT ECA2221 07FEB22 CLIENT DWG NO. 07FEB22 UTILITY DETAILS SHEET 5 07FEB22 DRAWING NO. REV 07FEB22 C-515 SAVED: 09-Nov-22 11:33 AM PLOTTED: 18-Nov-22 2:50 PM USER: NICHOLSON, PETER 2

COPYRIGHT © 2021



| SCALE: 1" = 20' |          | 0                                                                                                                                                                                                                                      | 5' 10'      | 20'        | 40'           |     |