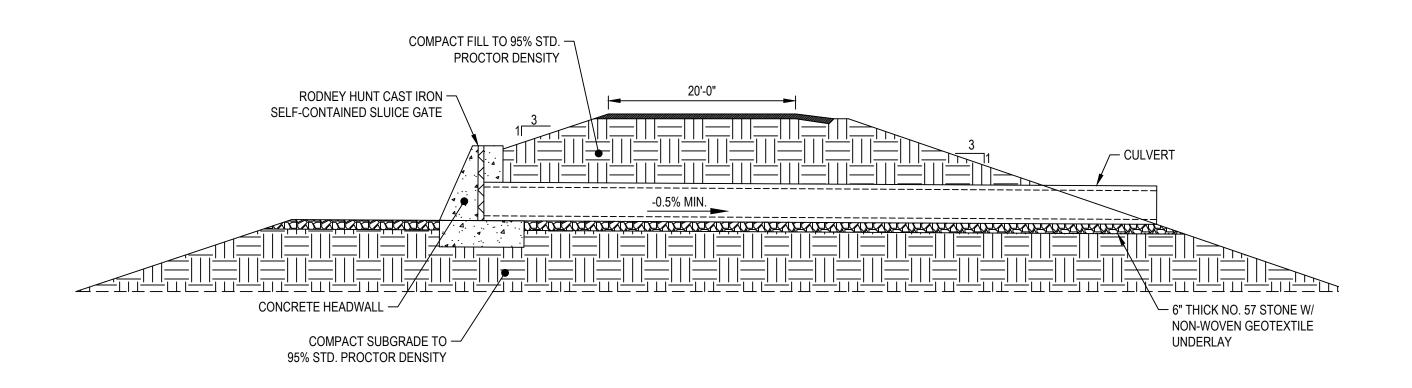

|                 | REV      | -         |
| FEB22         |         |                                                                                                  | C-711    |                                                                               |                 | 0        | CAD FILE: |
|               |         | 2                                                                                                |          | SAVED: 09-Nov-22 11:33 AM PLOTTED: 18-Nov-22 2:56 PM                          | USER: NICHOLSON | N, PETER | -         |



| 3 | 4 | 5 | 6 | 7 | 8 | 9 | 10 EIGHTHS | 0 MM 10 20 | 30 | 40 | 50 | 60 | 70 | 80 |
|---|---|---|---|---|---|---|------------|------------|----|----|----|----|----|----|











|   | UNLESS OTHERWISE AGREED IN A WRITTEN CONTRACT BETWEEN WOOD AND ITS CLIENT, THIS DOCUMENT: (I) CONTAINS INFORMATION, DATA AND DESIGN THAT IS CONFIDENTIAL AND MAY NOT                                                                   | APPROVED F         | FOR           |           |
|---|----------------------------------------------------------------------------------------------------------------------------------------------------------------------------------------------------------------------------------------|--------------------|---------------|-----------|
|   | BE COPIED OR DISCLOSED; AND (II) MAY BE USED BY THE CLIENT ONLY IN THE CONTEXT AND FOR<br>THE EXPRESS PURPOSE FOR WHICH IT WAS INTENDED. ANY USE OF, OR RELIANCE ON, THIS<br>DOCUMENT BY ANY THIRD PARTY IS AT THAT PA