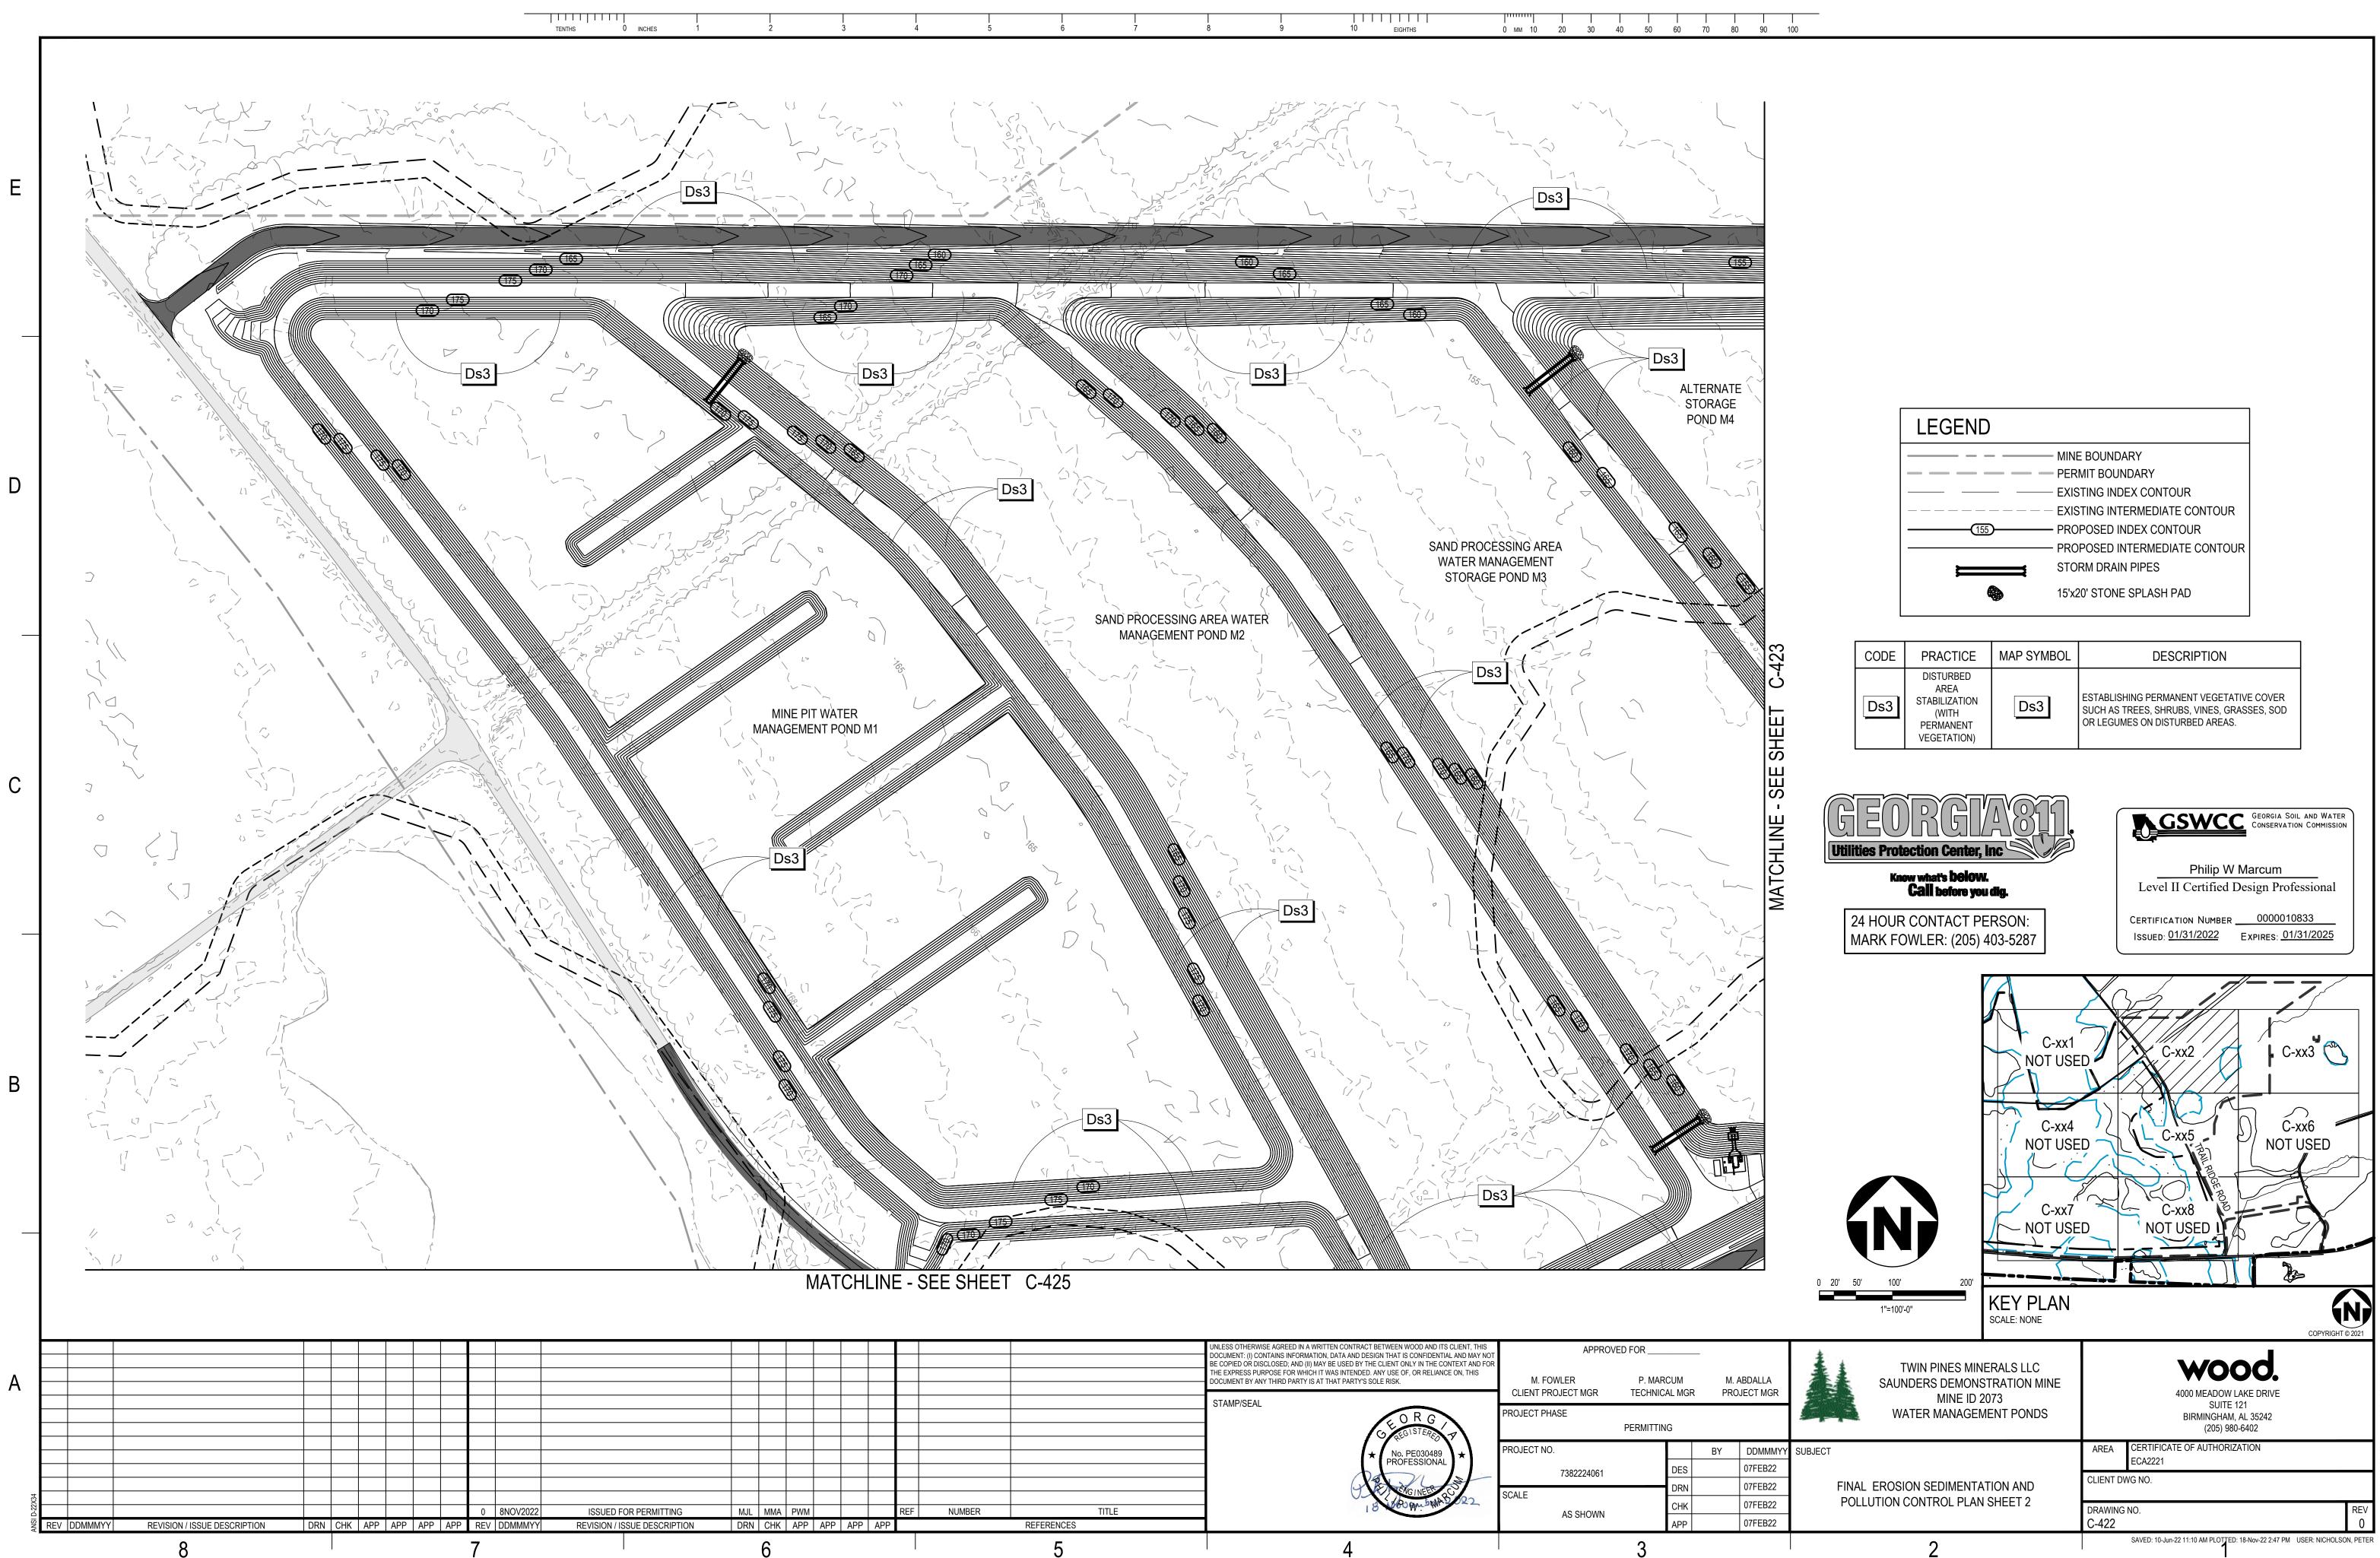

| LEGEND |                                 |
|--------|---------------------------------|
|        | - MINE BOUNDARY                 |
|        | PERMIT BOUNDARY                 |
|        | - EXISTING INDEX CONTOUR        |
|        | - EXISTING INTERMEDIATE CONTOUR |
|        |                                 |
|        | NON-JURISDICTIONAL WETLANDS     |
|        |                                 |
|        | TREE LINE                       |
|        |                                 |

| LEGEND   |                                 |
|----------|---------------------------------|
|          | - MINE BOUNDARY                 |
|          | PERMIT BOUNDARY                 |
|          | - EXISTING INDEX CONTOUR        |
|          | - EXISTING INTERMEDIATE CONTOUR |
|          | EXISTING UNPAVED ROADWAY        |
|          | PROPOSED UNPAVED ROADWAY        |
| ВМ 1 — \ | SITE BENCHMARK                  |
|          |                                 |