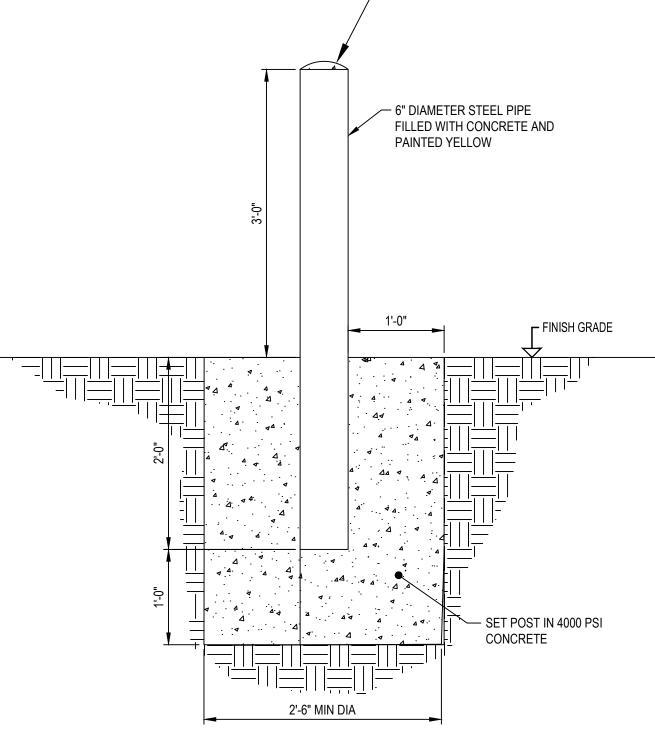

| REFERENCES |                                 |                                                                                                                                          |                    | APP          |       | 07FEI     |
|     |     |     |        | 5          |                                 | 4                                                                                                                                        |                    | 3            |       |           |



| 3 | 4 | 5 | 6 | 7 | 8 | 9 | 10 EIGHTHS | 0 мм 10 | 20 | 30 | 40 | 50 | 60 | 70 | 80 | ç |
|---|---|---|---|---|---|---|------------|---------|----|----|----|----|----|----|----|---|
|   |   |   |   |   |   |   |            |         |    |    |    |    |    |    |    |   |





|   |  |   | [<br> | UNLESS OTHERWISE AGREED IN A WRITTEN CONTRACT BETWEEN WOOD AND ITS CLIENT, THIS<br>DOCUMENT: (I) CONTAINS INFORMATION, DATA AND DESIGN THAT IS CONFIDENTIAL AND MAY NOT<br>BE COPIED OR DISCLOSED; AND (II) MAY BE USED BY THE CLIENT ONLY IN THE CONTEXT AND FOR<br>THE EXPRESS PURPOSE FOR WHICH IT WAS INTENDED. ANY USE OF, OR RELIANCE ON, THIS<br>DOCUMENT BY ANY THIRD PARTY IS AT THAT PARTY'S SOLE RISK. | M. FOWLER                           | VED FOR<br>P. MARC | UM         | M. ABDALL       |
|---|--|---|-------|---------------------------------------------------------------------------------------------------------------------------------------------------------------------------------------------------------------------------------------------------------------------