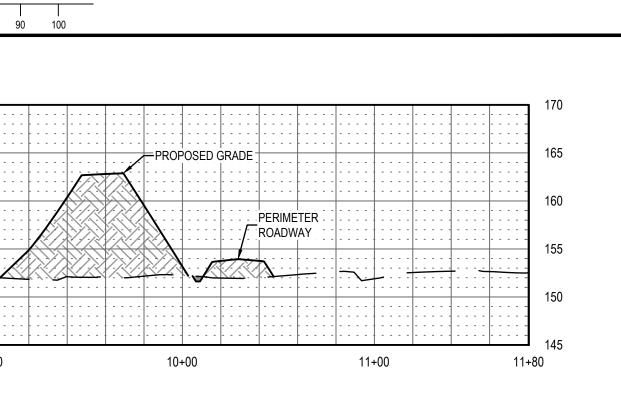

|                    | APP           | 07FEB22     |          |                           | C-633    |                                                              | 0               |
|     |     |            | 5          | 4                                                                                                                                                                                                                                                           |                    | 3             |             |          | 2                         | I        | SAVED: 09-Nov-22 8:22 AM PLOTTED: 18-Nov-22 2:55 PM USER: NI | ICHOLSON, PETER |





| 2 |   | 5 | 6 | 7 |   |   | 10 ғіднтна |         |    |    | 1  | 50 | 60 | 70 |    |
|---|---|---|---|---|---|---|------------|---------|----|----|----|----|----|----|----|
| 5 | 4 | 5 | 0 | I | 0 | 5 | 10 EIGHTHS | 0 MM 10 | 20 | 30 | 40 | 50 | 60 | 70 | 80 |





|     |     |     |        |            | DOCUMENT: (I) CONTAINS INFORMAT | RITTEN CONTRACT BETWEEN WOOD AND ITS CLIENT, THIS<br>ION, DATA AND DESIGN THAT IS CONFIDENTIAL AND MAY NOT                               |                    | OVED FOR     |       |           |
|-----|-----|-----|--------|------------|---------------------------------|------------------------------------------------------------------------------------------------------------------------------------------|--------------------|--------------|------