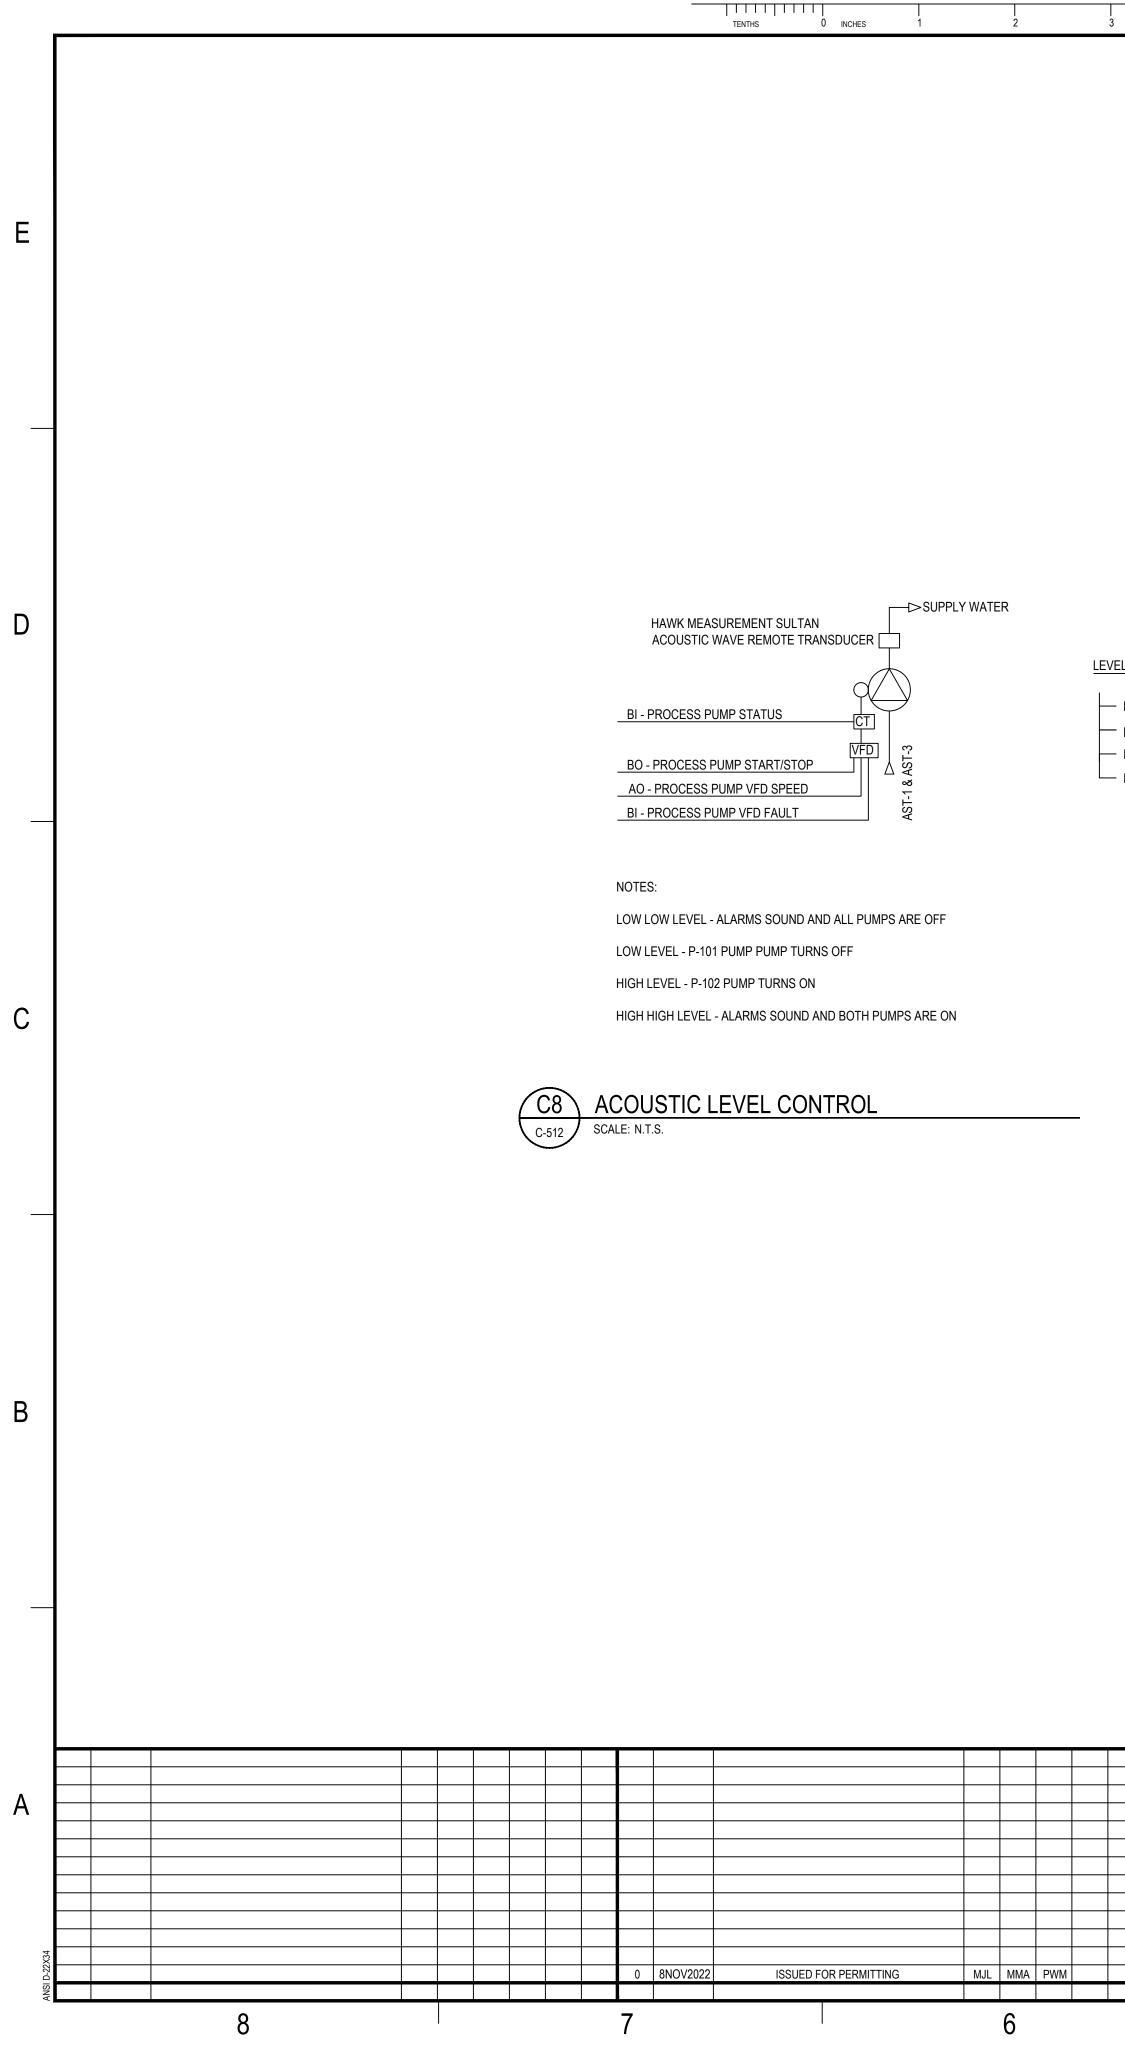

| 3             |             | I       | 2                                                      | 1                                                               |               |

90 100

GENERAL NOTES:

- 1. PIPE SHOWN TO BE 12" DUCTILE IRON CLASS 150
- 2. ALL ELECTRICAL ITEMS TO BE COMPLETED BY OTHERS
- 3. CONTRACTOR TO DIRECT VACUUM AIR RELEASE AWAY FROM ALL ELECTRICAL EQUIPMENT

### KEY NOTES

- 1 12" CRISPIN SERIES 800 PLUG VALVES
- 2 12" PRATT LUG CHECK VALVE
- 3 GORMAN RUPP MODEL 112A20-B
- 4 PUMP SKID
- 5 CONCRETE PAD
- 6 CONCRETE TIE ROD BASE
- 7 4" VACUUM AIR RELEASE VALVE
- 8 45 DEGREE ELBOW
- (9) DESIGNATED BACK UP GENERATOR AREA
- (10) VFD IN WEATHER ENCLOSURE MOUNTED ON UNISTRUT
- (11) ELECTRICAL PANEL (DONE BY OTHERS)
- (12) 12" 90 DEGREE DIP BEND
- (13) HDPE



| 3     4     5     6     7     8     9     10     EIGHTHS     0     MM     10     1     1     1     1     1 |   |   |   |   |   |   |   |            |         |    |        |    |    |    |    |
|------------------------------------------------------------------------------------------------------------|---|---|---|---|---|---|---|------------|---------|----|--------|----|----|----|----|
|                                                                                                            |   |   |   |   |   |   |   |            |         |    |        |    |    |    |    |
|                                                                                                            | 3 | 4 | 5 | 6 | 7 | 8 | 9 | 10 EIGHTHS | 0 мм 10 | 20 | <br>40 | 50 | 60 | 70 | 80 |





LEVEL CON