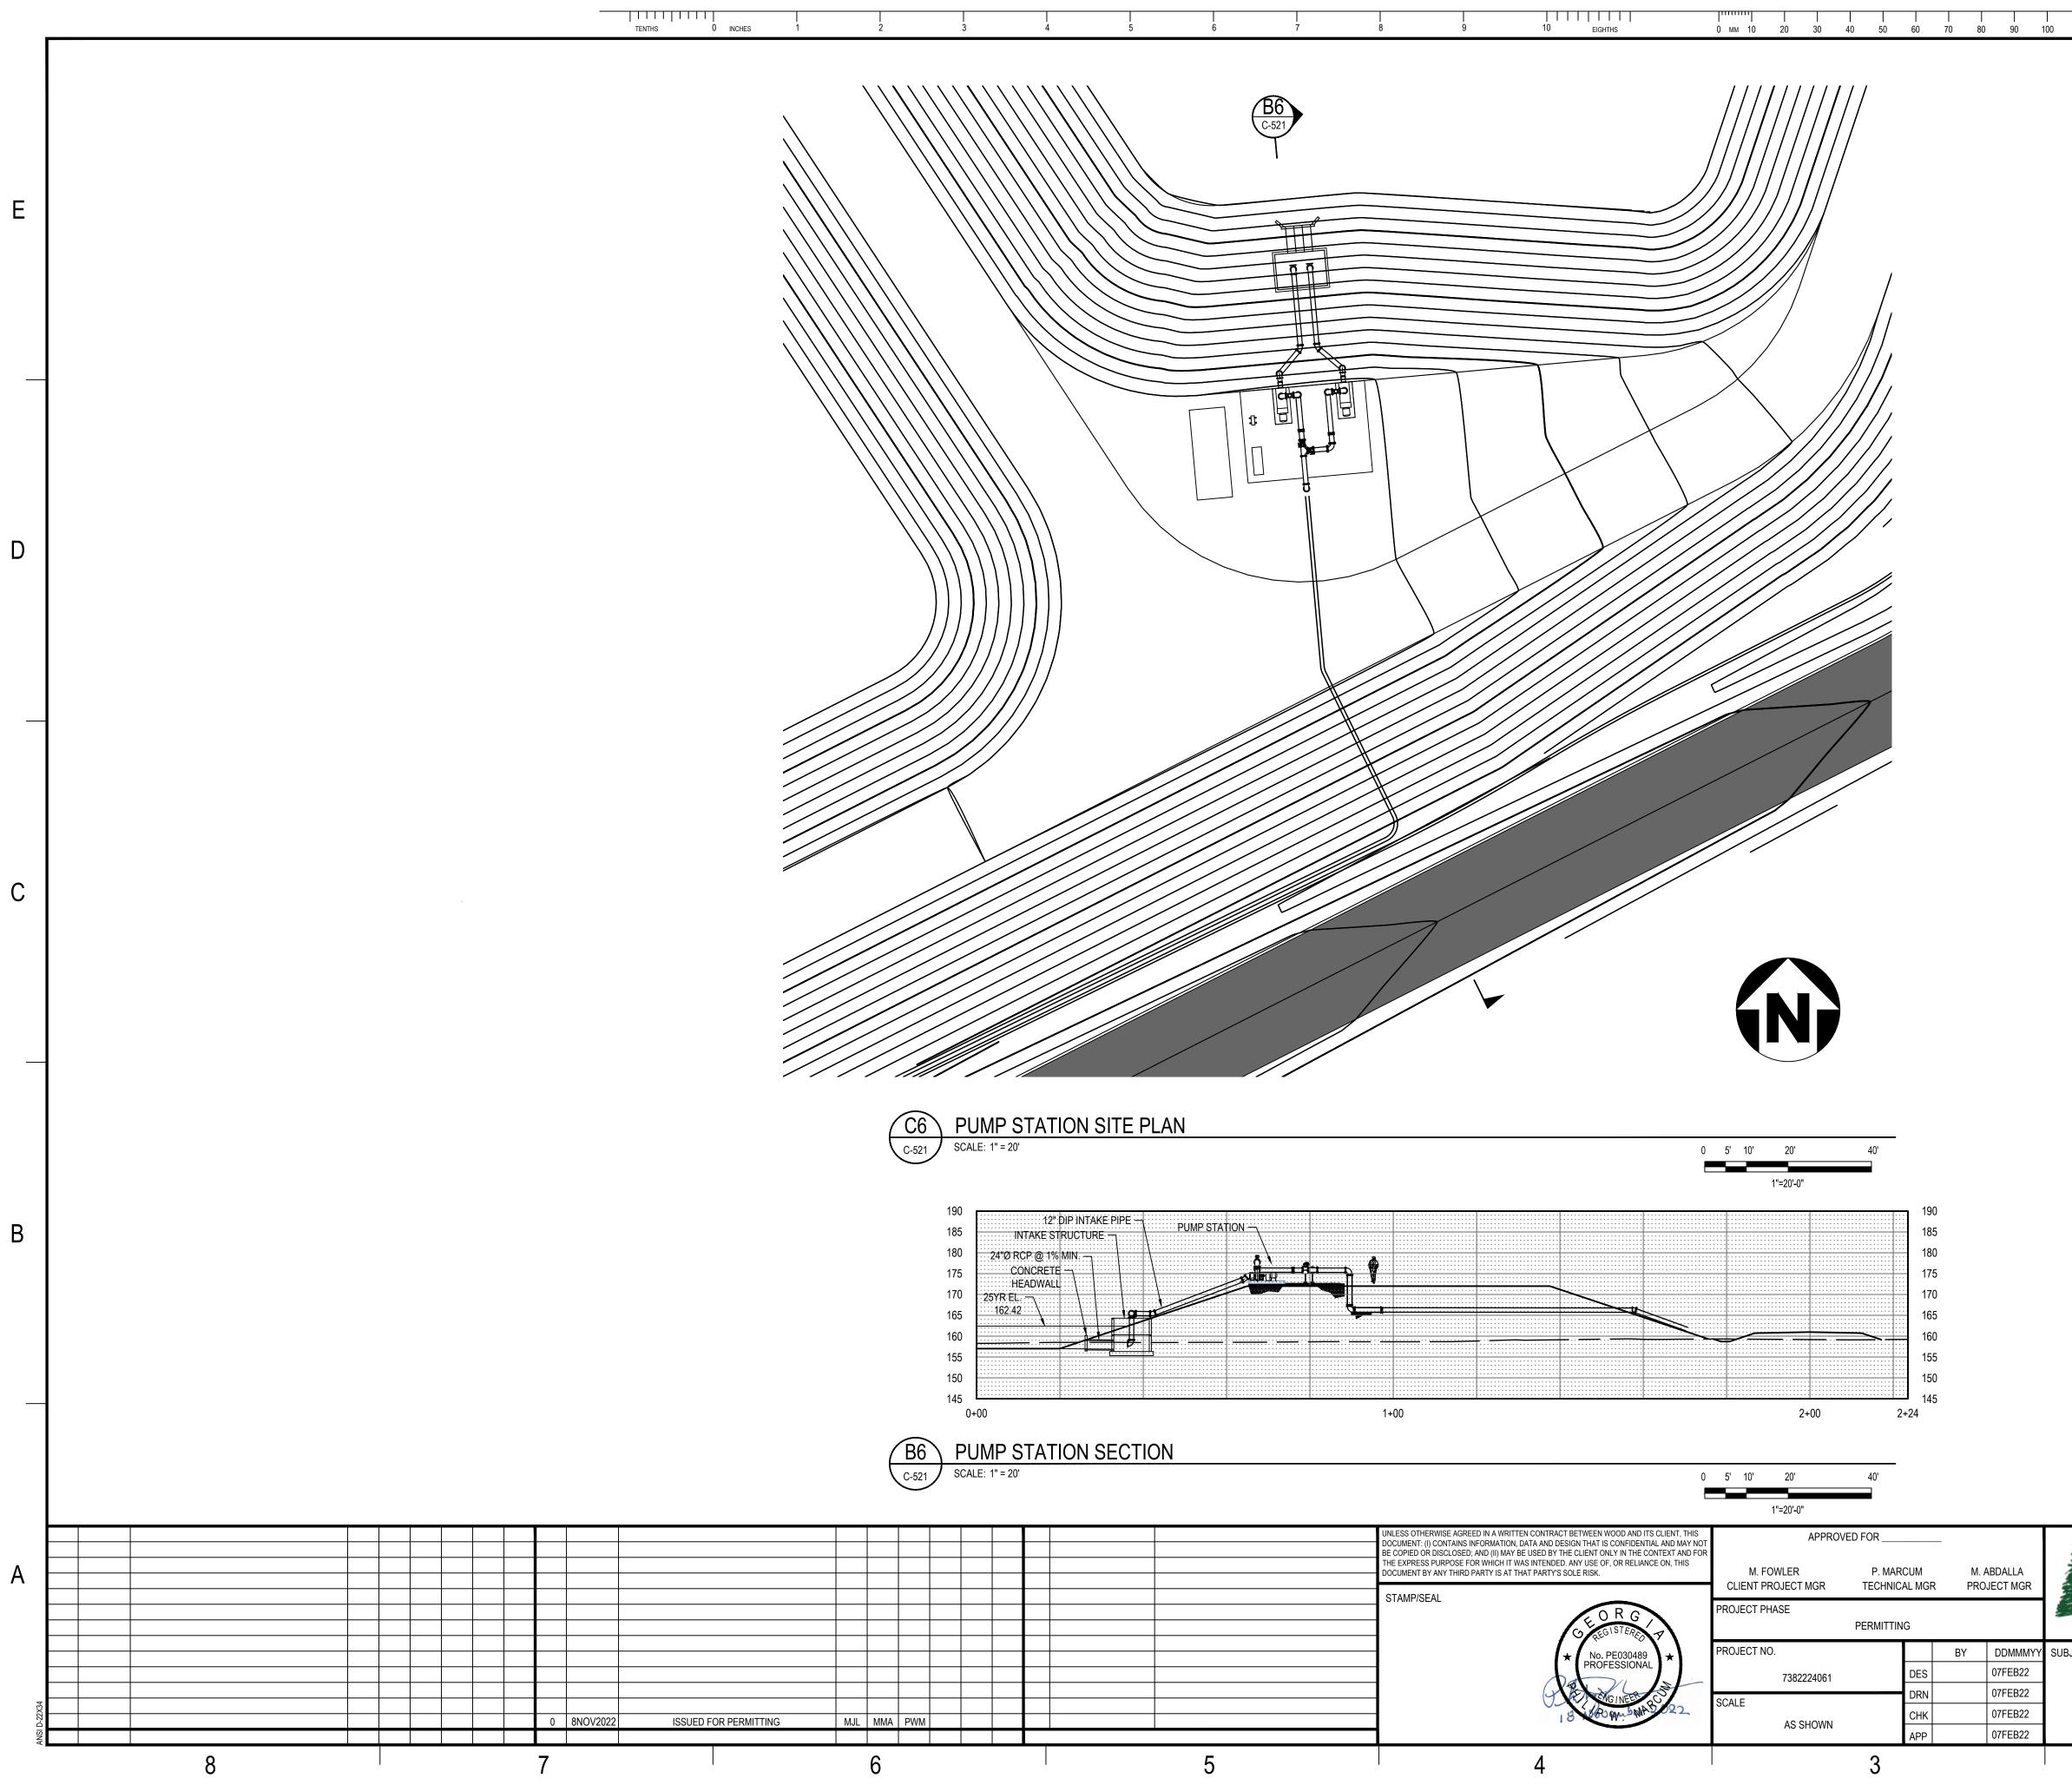

GR       TECHNICAL MGR         STAMP/SEAL       FOR G       PROJECT PHASE |

| TENTHS | 0 INCHES | 1 | 2 | 3 | 4 | 5 | 6 | 7 | 8 | 9 | 10 EIGHTHS | 0 мм 10 20 | 30 4 | 40 50 | 60 | 70 | 80 90 |
|--------|----------|---|---|---|---|---|---|---|---|---|------------|------------|------|-------|----|----|-------|











/-- SEAL JOINT OR CRACK TO PREVENT CONCRETE FROM ENTERING PIPE

wood. TWIN PINES MINERALS LLC SAUNDERS DEMONSTRATION MINE 4000 MEADOW LAKE DRIVE SUITE 121 BIRMINGHAM, AL 35242 (205) 980-6402 MINE ID 2073 WATER MANAGEMENT PONDS AREA CERTIFICATE OF AUTHORIZATION BY DDMMMYY SUBJECT ECA2221 07FEB22 CLIENT DWG NO. 07FEB22 UTILITY DETAILS SHEET 5 07FEB22 DRAWING NO. REV 07FEB22 C-515 SAVED: 09-Nov-22 11:33 AM PLOTTED: 18-Nov-22 2:50 PM USER: NICHOLSON, PETER 2

COPYRIGHT © 2021



| SCALE: 1" = 20' |          | 0                                                                                                                                                                                                                                      | 5' 10'      | 20'        | 40'           |     |         |
|-----------------|----------|----------------------------------------------------------------------------------------------------------------------------------------------------------------------------------------------------------------------------------------|-------------|------------|---------------|-----|---------|
|                 |          |