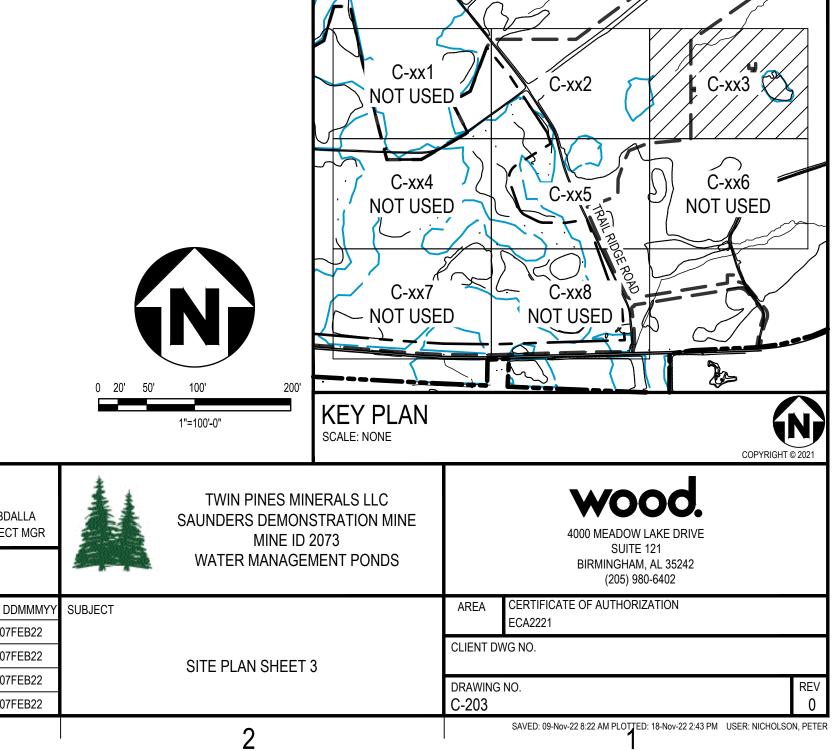

|                                 | A                     | NPP |      | 07FEB22             |  |
|     |     |     | 5      |            | 4                                                                                                                                                                                                                                      | 3                               |                       |     |      |                     |  |



LEGEND - MINE BOUNDARY - PERMIT BOUNDARY - EXISTING INDEX CONTOUR - EXISTING INTERMEDIATE CONTOUR EXISTING UNPAVED ROADWAY PROPOSED UNPAVED ROADWAY BM 1-SITE BENCHMARK





|   |     |   |   |   |   |   |    |         | 1       |    |    |    |    |    |    |    |   |
|---|-----|---|---|---|---|---|----|---------|---------|----|----|----|----|----|----|----|---|
| 3 | 3 4 | 5 | 6 | 7 | 8 | 9 | 10 | EIGHTHS | 0 мм 10 | 20 | 30 | 40 | 50 | 60 | 70 | 80 | ç |

|     |     |     |        |            | UNLESS OTHERWISE AGREED IN A WRITTEN CONTRACT BETWEEN WOOD AND ITS CLIENT, THIS<br>DOCUMENT: (I) CONTAINS INFORMATION, DATA AND DESIGN THAT IS CONFIDENTIAL AND MAY NOT<br>BE COPIED OR DISCLOSED; AND (II) MAY BE USED BY THE CLIENT ONLY IN THE CONTEXT AND FOR |                                 |                          |    |                   |
|-----|-----|-----|--------|------------|------------------------------------------------------------------------------