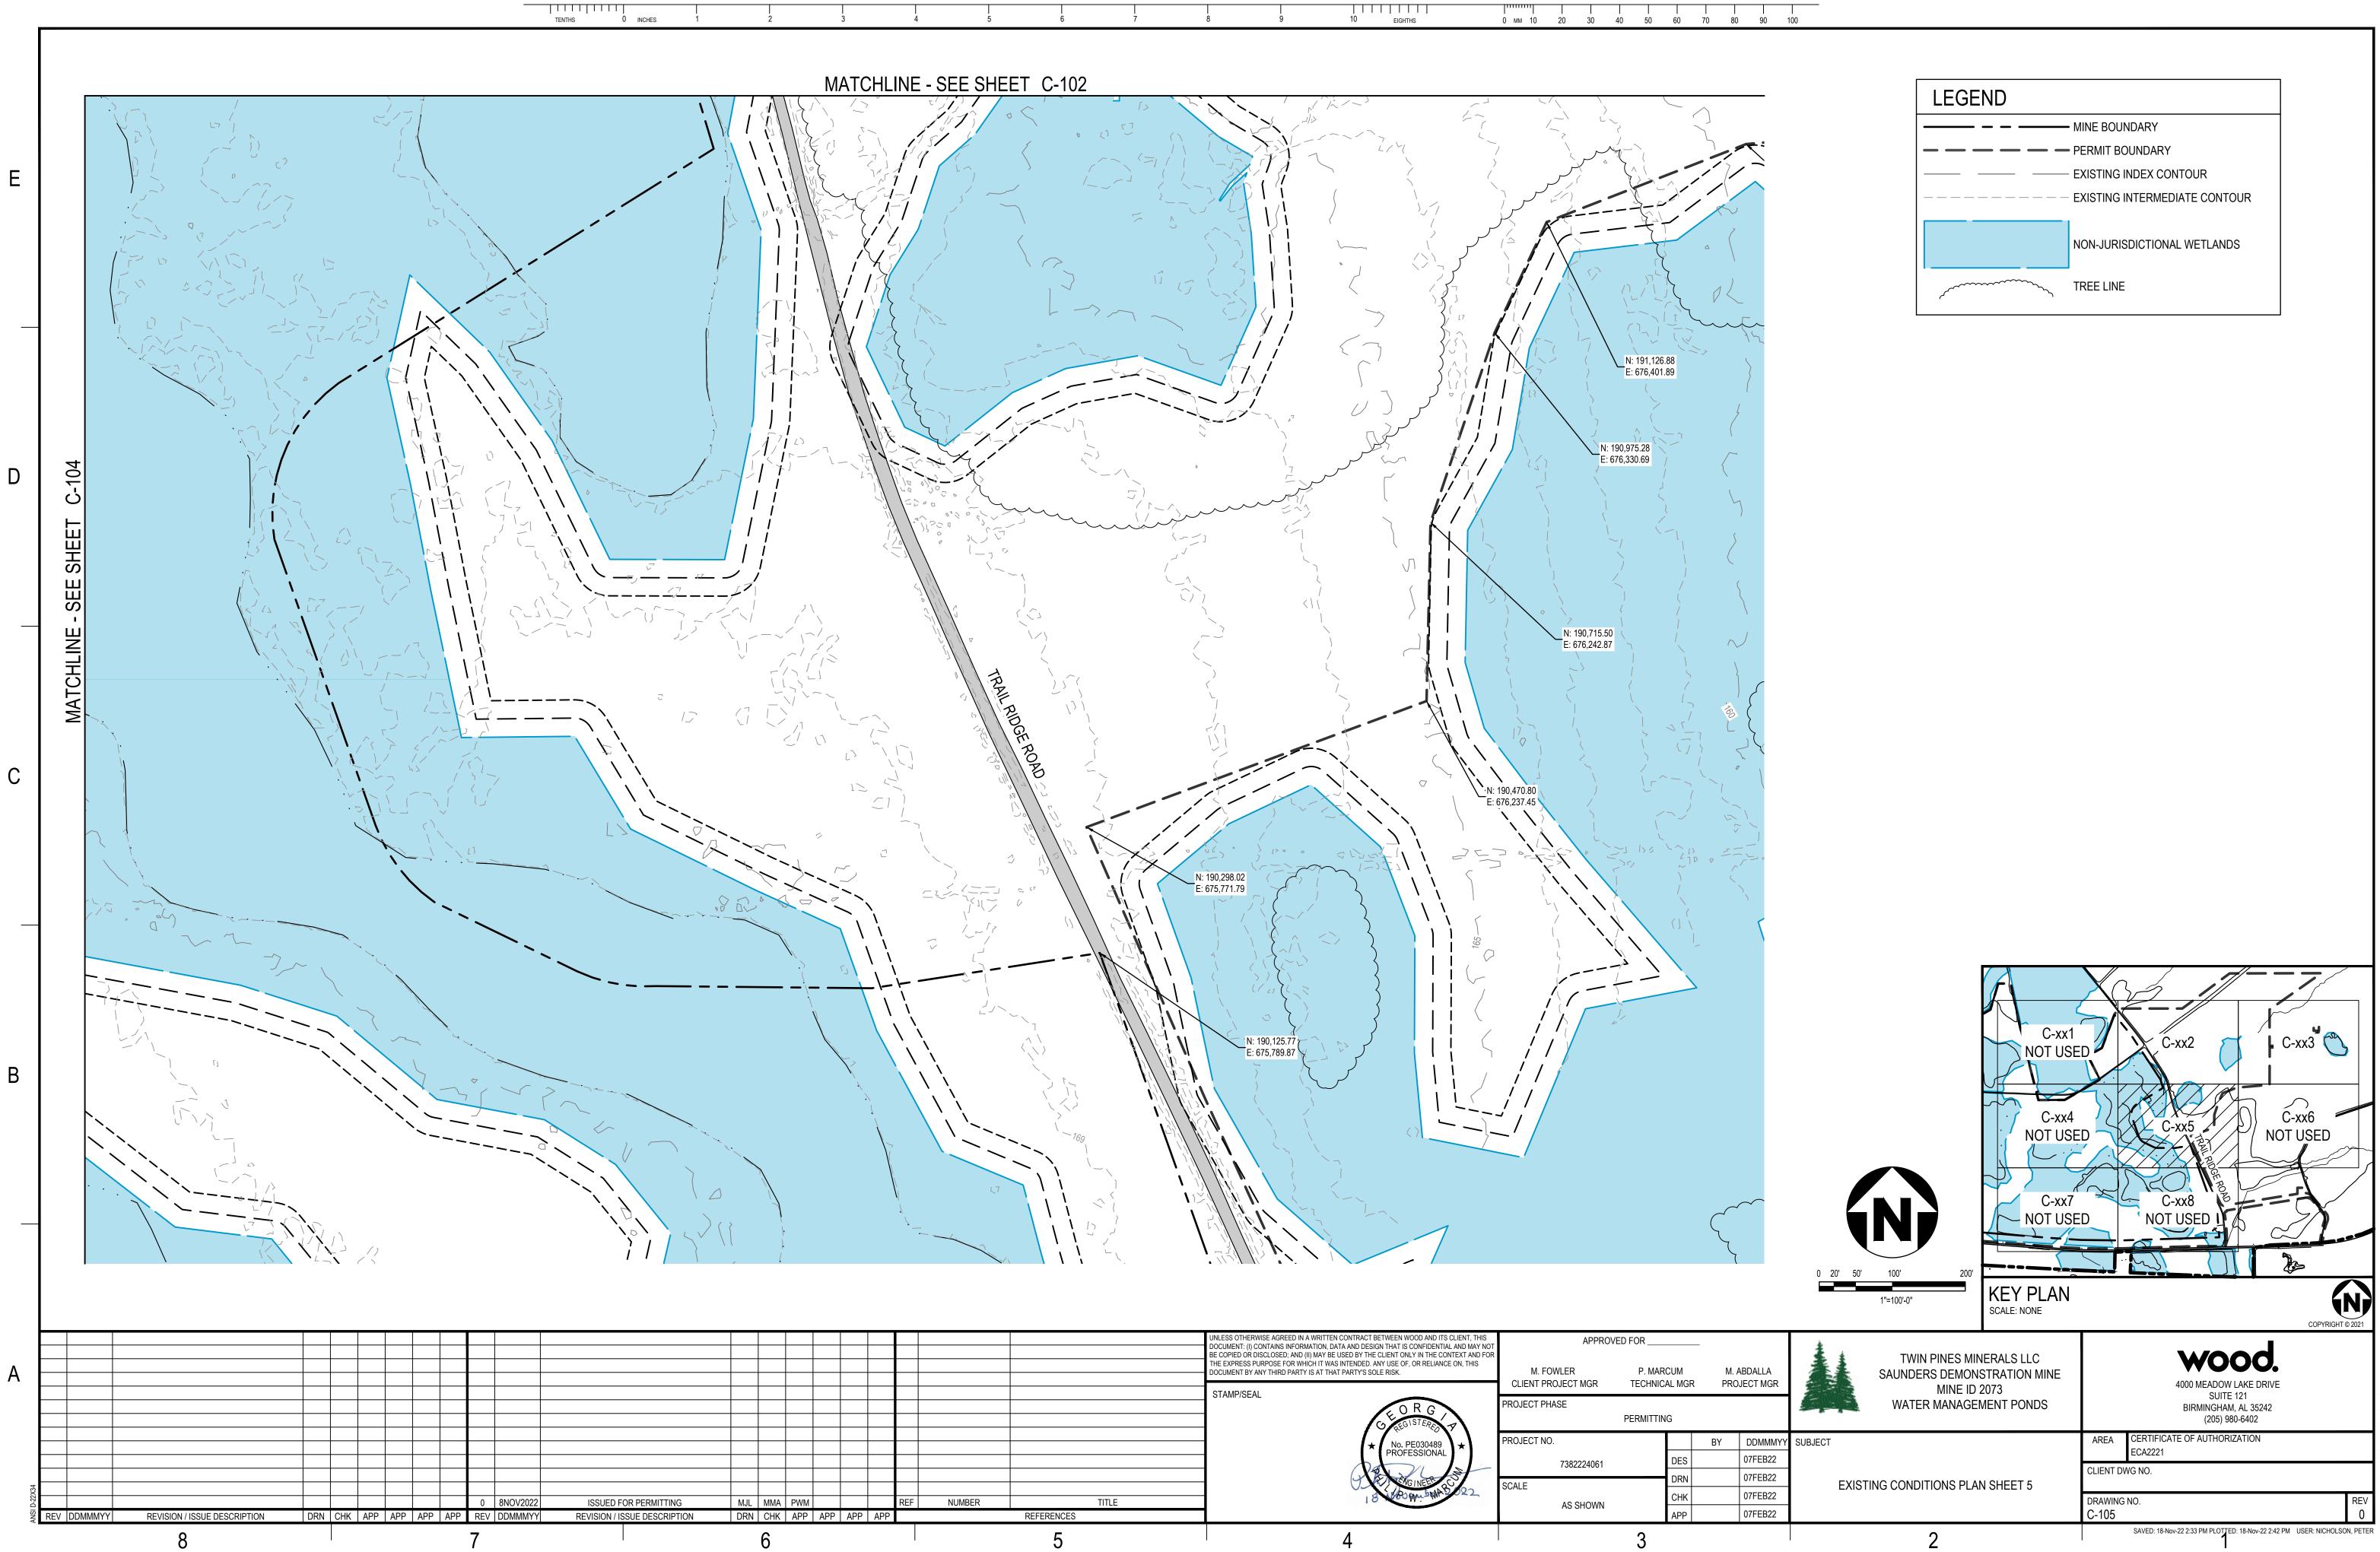

| LEGEND |                                 |
|--------|---------------------------------|
|        | - MINE BOUNDARY                 |
|        | PERMIT BOUNDARY                 |
|        | - EXISTING INDEX CONTOUR        |
|        | - EXISTING INTERMEDIATE CONTOUR |
|        |                                 |
|        | NON-JURISDICTIONAL WETLANDS     |
|        |                                 |
|        | TREE LINE                       |
|        |                                 |