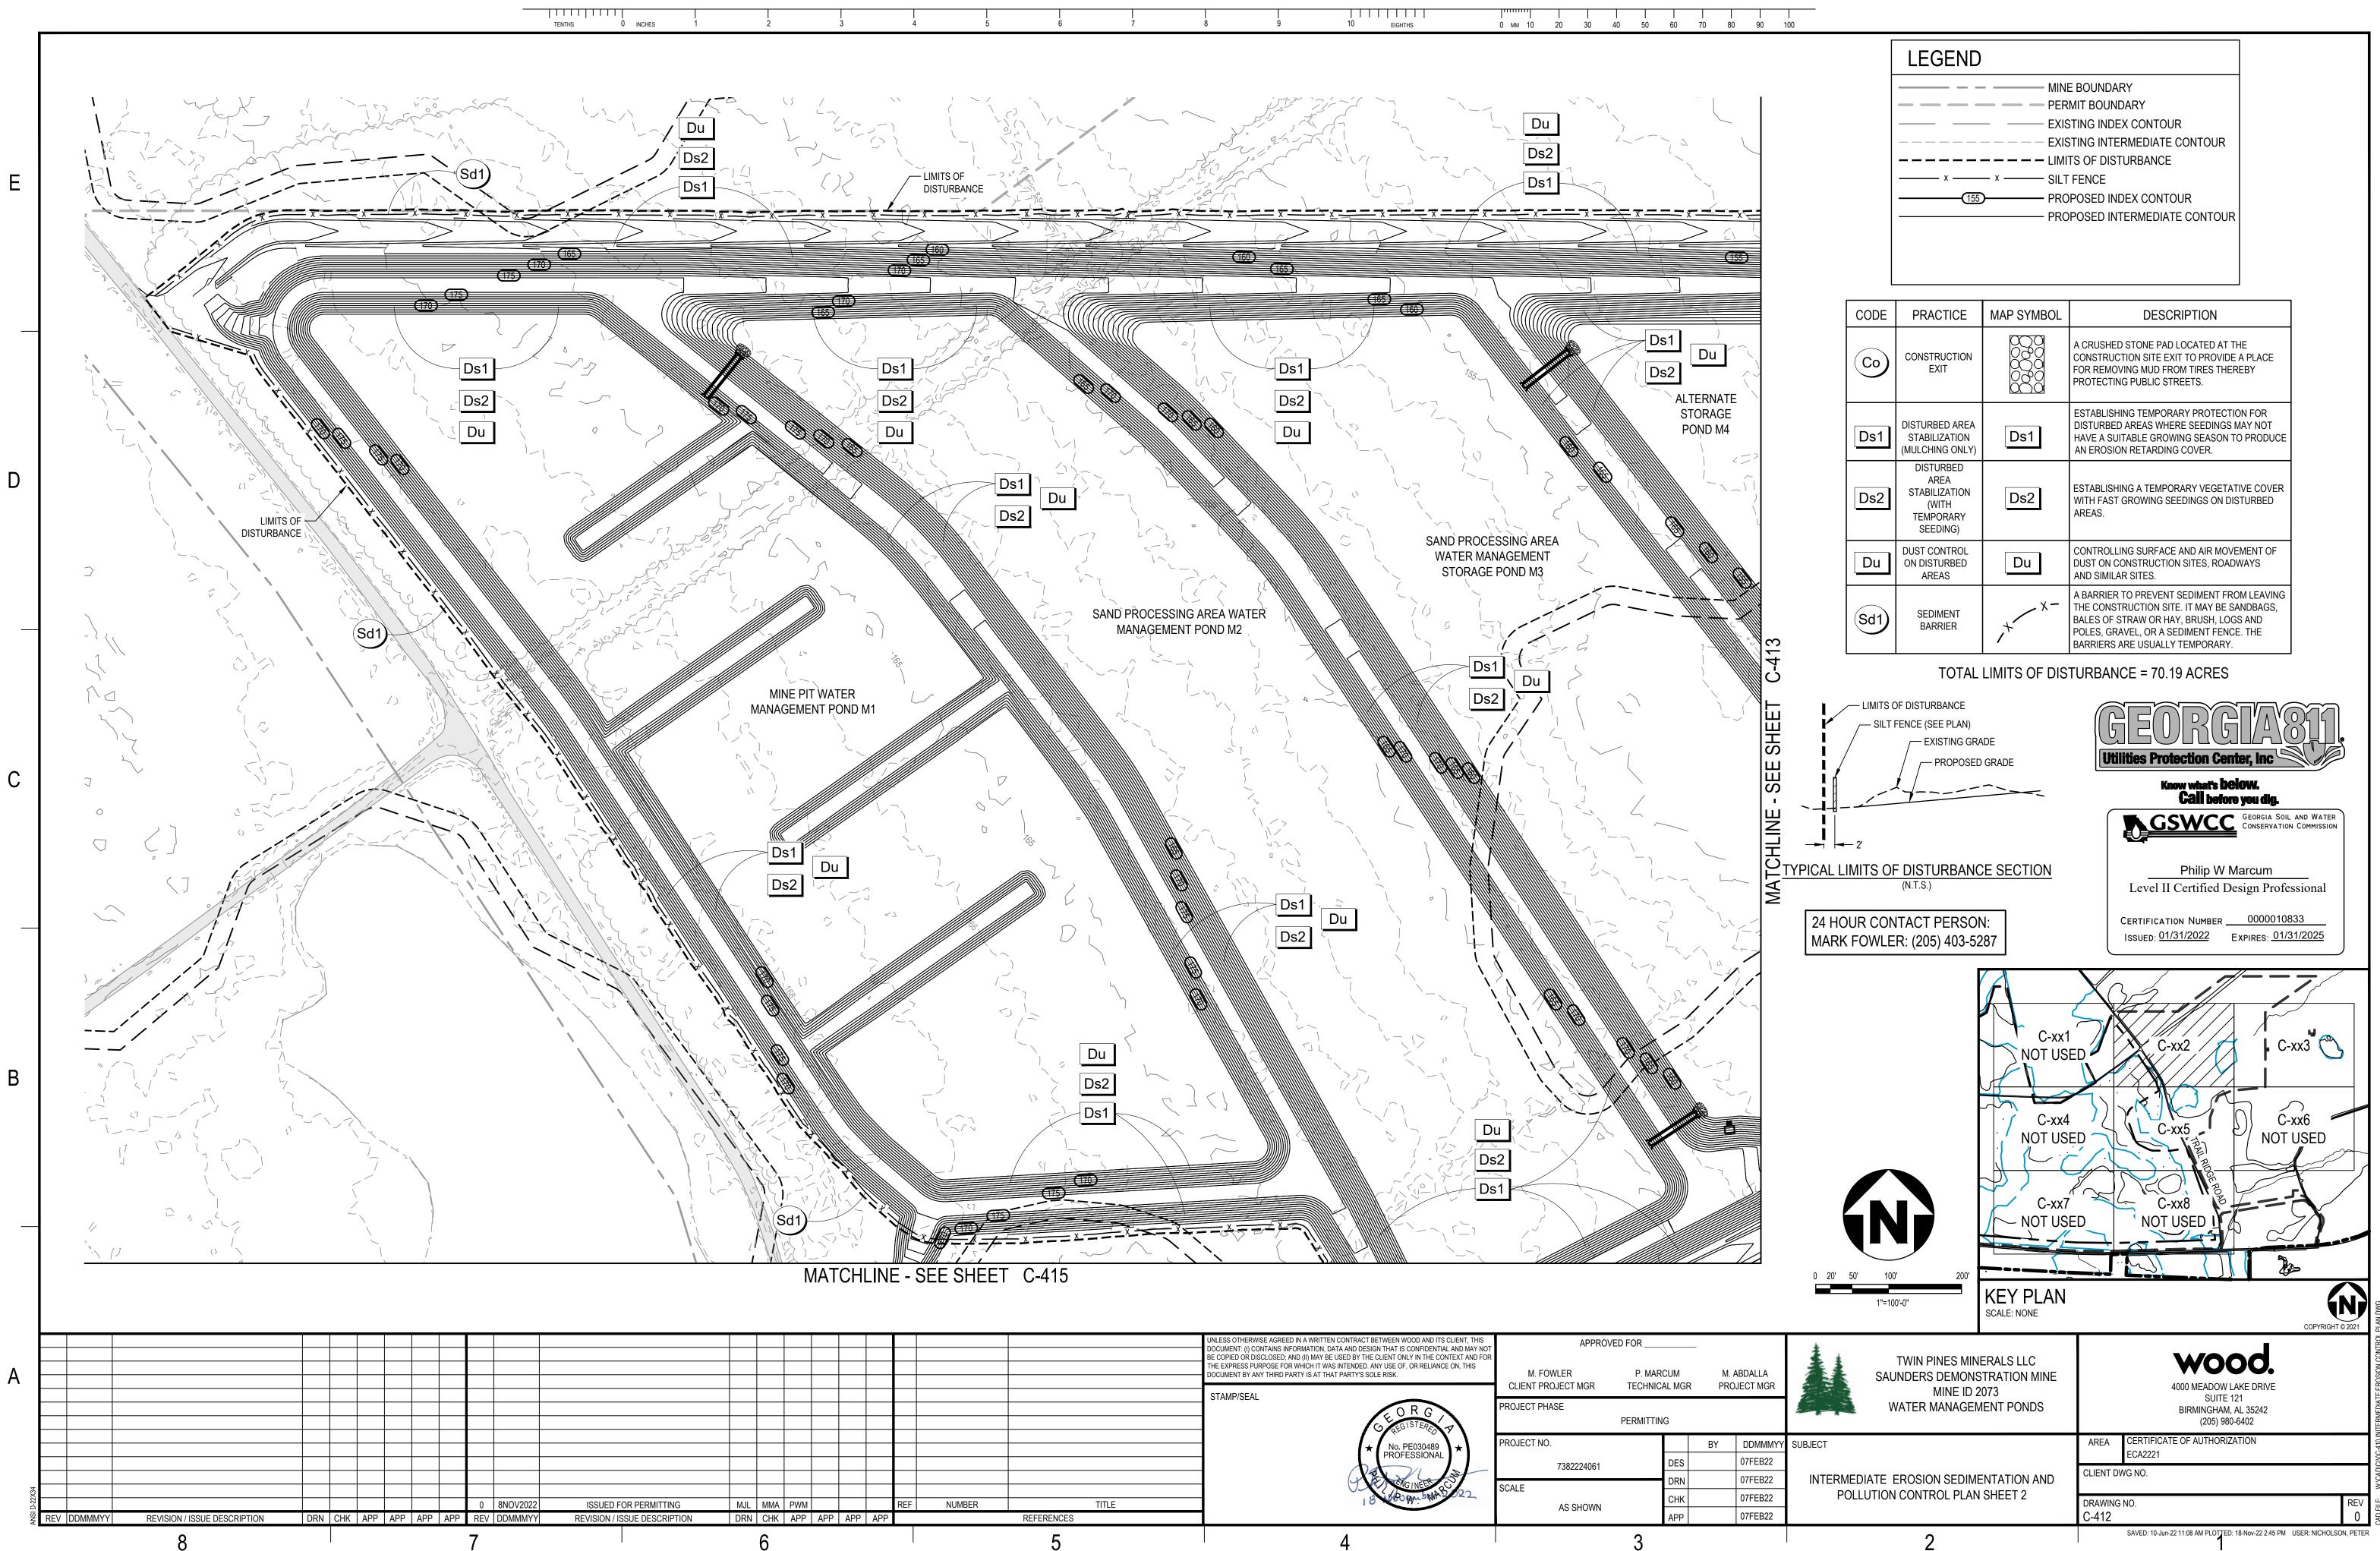

RY VEGETATIVE COVER<br>WITH FAST GROWING SEEDINGS ON DISTURBED<br>AREAS.                                                                                                                   |
| Du    | DUST CONTROL<br>ON DISTURBED<br>AREAS                                | Du         | CONTROLLING SURFACE AND AIR MOVEMENT OF<br>DUST ON CONSTRUCTION SITES, ROADWAYS<br>AND SIMILAR SITES.                                                                                                            |
| (Sd1) | SEDIMENT<br>BARRIER                                                  | ,+ ×-      | A BARRIER TO PREVENT SEDIMENT FROM LEAVING<br>THE CONSTRUCTION SITE. IT MAY BE SANDBAGS,<br>BALES OF STRAW OR HAY, BRUSH, LOGS AND<br>POLES, GRAVEL, OR A SEDIMENT FENCE. THE<br>BARRIERS ARE USUALLY TEMPORARY. |



|   |     |     |     |        | -          |                                                                                                                                                                                                                                                               |                                 | •                          |                       |
|---|-----|-----|-----|--------|------------|---------------------------------------------------------------------------------------------------------------------------------------------------------------------------------------------------------------------------------------------------------------|---------------------------------|----------------------------|-----------------------|
| D | APP | APP |