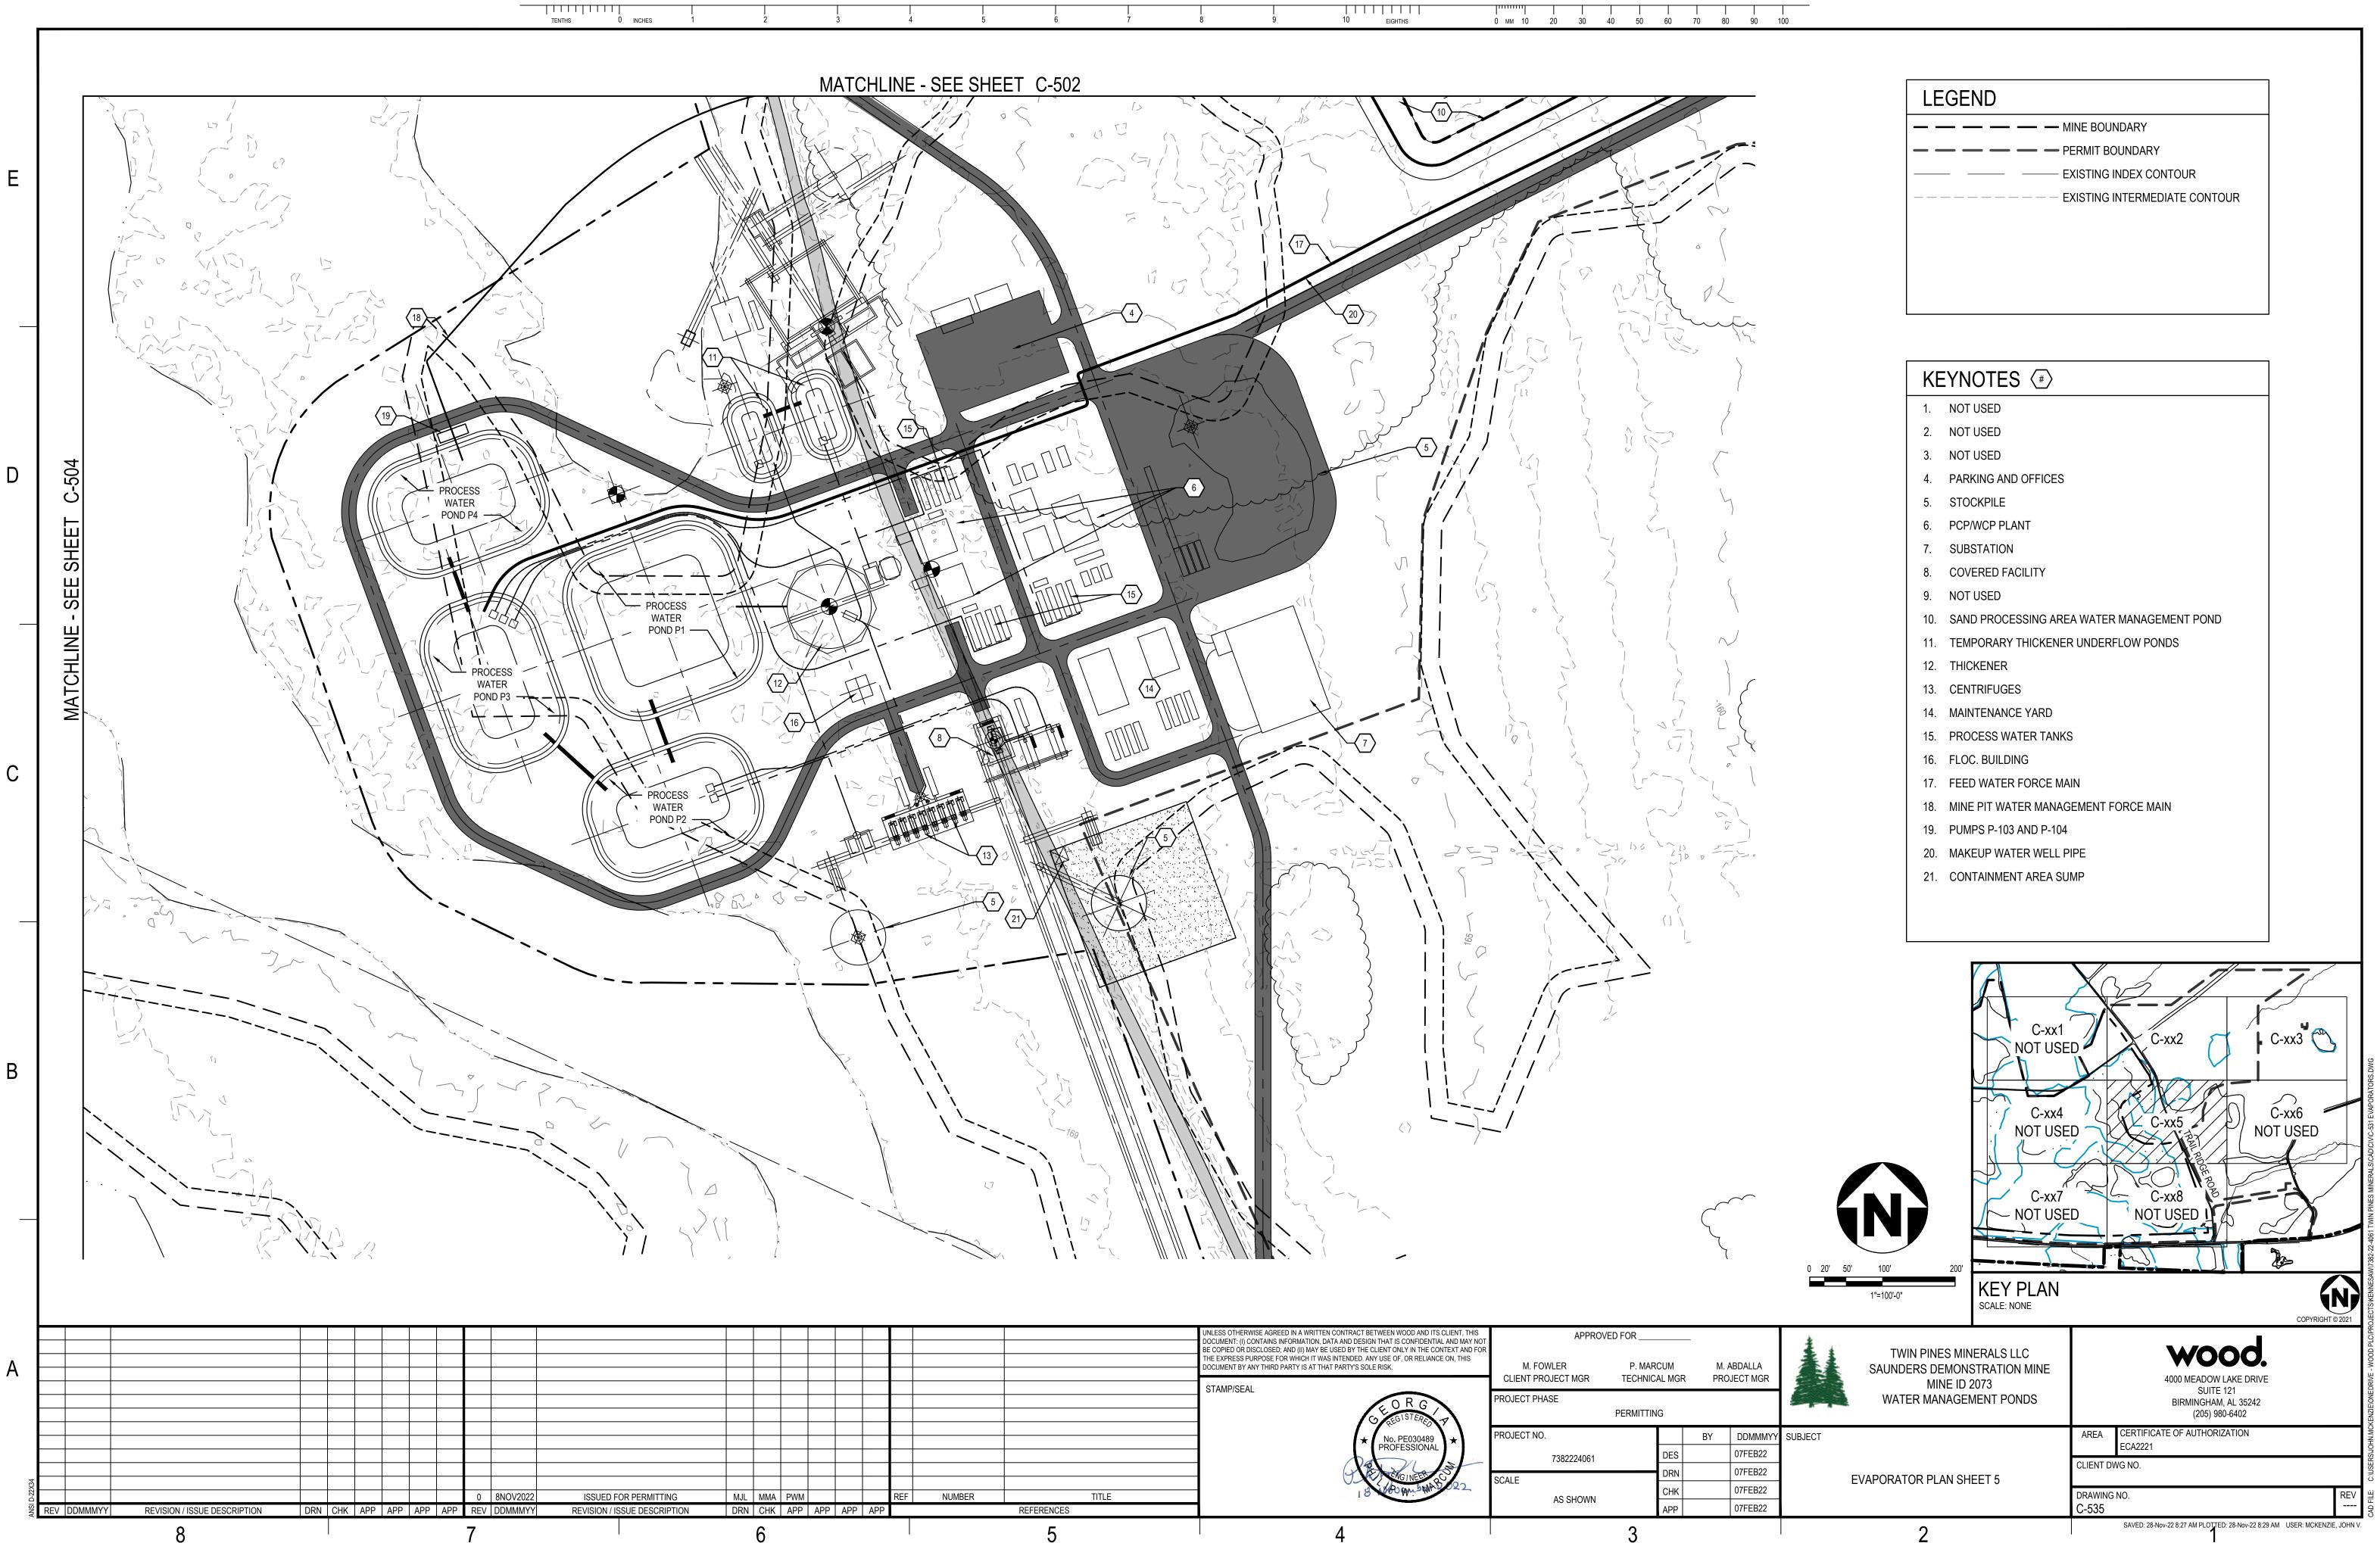

|                                 |                    | APP |     | 07FEB22              |         |
|     |     |     |        | F          | Λ                                                                                                                                                                                                                                                                 |                                 | 0                  |     |     |                      |         |







SAVED: 14-Dec-22 10:07 AM PLOTTED: 14-Dec-22 10:10 AM USER: MCKENZIE, JOHN V.



| 3 | 4 | 5 | 6 | 7 | 8 | 9 | 10 EIGHTHS | 0 мм 10 | 20 | 30 | 40 | 50 | 60 | 70 | 80 | 9 |
|---|---|---|---|---|---|---|------------|---------|----|----|----|----|----|----|----|---|

|     |     |     |        |            | UNLESS OTHERWISE AGREED IN A WRITTEN CONTRACT BETWEEN WOOD AND ITS CLIENT, THIS<br>DOCUMENT: (I) CONTAINS INFORMATION, DATA AND DESIGN THAT IS CONFIDENTIAL AND MAY NO<br>BE COPIED OR DISCLOSED; AND (II) MAY BE USED BY THE CLIENT ONLY IN THE CONTEXT AND FO |                                 | _                          |             |     |  |
|-----|-----|-----|--------|------------|------------------------------------------------------------------------------------------------------------------------------------------------------------------------------------------