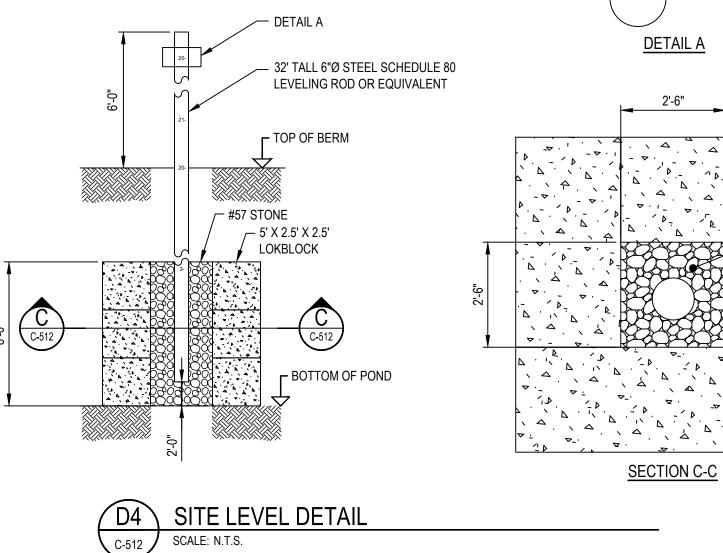

(13) HDPE



| 3     4     5     6     7     8     9     10     EIGHTHS     0     MM     10     1     1     1     1     1 |   |   |   |   |   |   |   |            |         |    |        |    |    |    |    |
|------------------------------------------------------------------------------------------------------------|---|---|---|---|---|---|---|------------|---------|----|--------|----|----|----|----|
|                                                                                                            |   |   |   |   |   |   |   |            |         |    |        |    |    |    |    |
|                                                                                                            | 3 | 4 | 5 | 6 | 7 | 8 | 9 | 10 EIGHTHS | 0 мм 10 | 20 | <br>40 | 50 | 60 | 70 | 80 |





LEVEL CONTROL

- HIGH HIGH-4.5 ft
- HIGH-4 ft.
- – LOW-3 ft OPERATION
- LOW LOW- 2 ft

TRANSFER SWITCH MAIN BREAKER DISCONNECT GEN. REC. CONTROL PANEL

CONTROL PANEL INFORMATION PLATES

NOTE: THE CONTRACTOR SHALL INCLUDE A SCHEMATIC FOR THE CONTROL PANEL COMPONENTS LAMINATED ON BOTH SIDES PLACED IN A POCKET ATTACHED TO THE INSIDE OF THE PANEL DOOR. THE ABOVE PUMP AND MOTOR INFORMATION PLATE SHALL BE PERMANENTLY AFFIXED TO THE INSIDE OF THE PANEL DOOR.

ALUMINUM PLATE WITH PUMP INFORMATION STAMPED IN PLATE TO BE ATTACHED TO INSIDE OF CONTROL PANEL DOOR IN PLAIN VIEW.

| PUMP H.P           |  |
|--------------------|--|
| CAPACITY GPM       |  |
| TOTAL DYNAMIC HEAD |  |
| OPERATING RPM      |  |
| IMPELLER NO.       |  |
| VOLTS              |  |
| AMPS               |  |
| PHASE