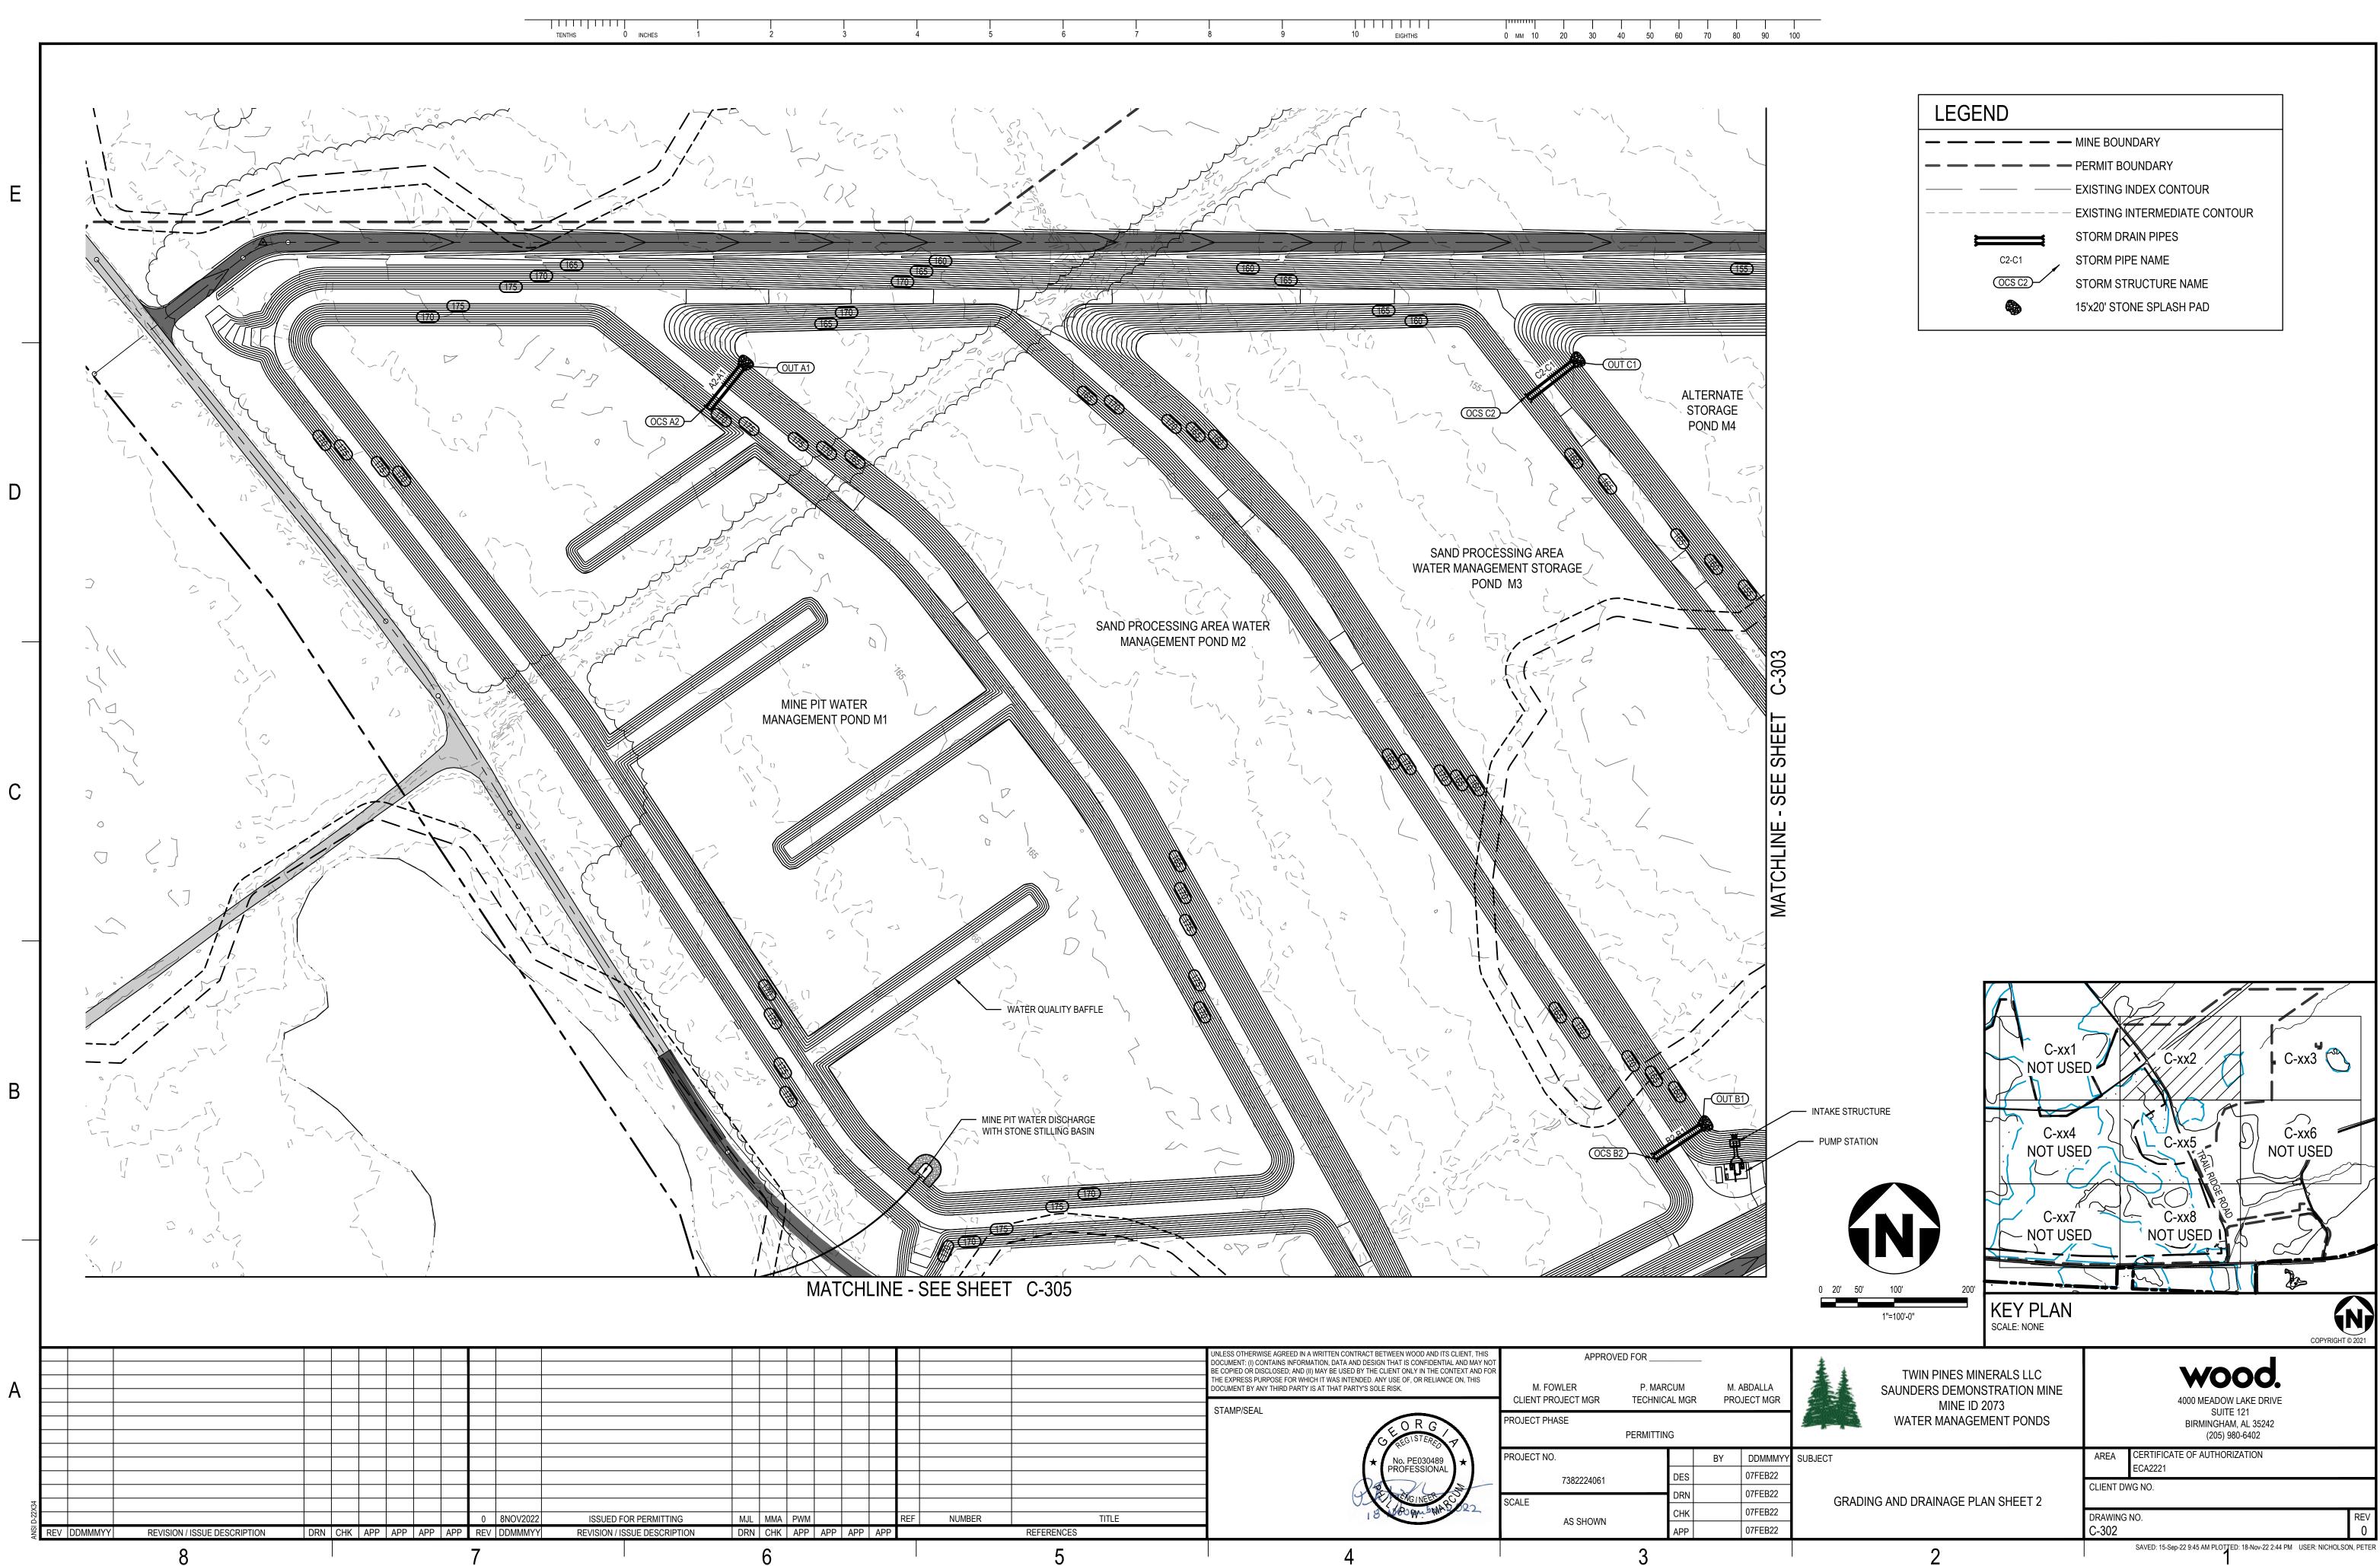

| TABLE OF POND VOLUMES                                        |                 |                        |              |  |  |  |  |  |  |  |
|--------------------------------------------------------------|-----------------|------------------------|--------------|--|--|--|--|--|--|--|
| WA                                                           | TER MANAGEME    | ENT PONDS              |              |  |  |  |  |  |  |  |
| POND NAME                                                    | TOTAL<br>VOLUME | MAX. WORKING<br>VOLUME | POND<br>AREA |  |  |  |  |  |  |  |
| MINE PIT WATER<br>MANAGEMENT POND M1                         | 51,153,368 GAL. | 38,356,811 GAL.        | 17.1 Ac.     |  |  |  |  |  |  |  |
| SAND PROCESSING AREA<br>WAT ER MANAGEMENT<br>POND M2         | 41,256,921 GAL. | 32,160,837 GAL.        | 14.1 Ac.     |  |  |  |  |  |  |  |
| SAND PROCESSING AREA<br>WAT ER MANAGEMENT<br>STORAGE POND M3 | 37,084,466 GAL. | 28,670,896 GAL.        | 12.6 Ac.     |  |  |  |  |  |  |  |
| ALTERNATE STORAGE<br>POND M4                                 | 17,246,725 GAL. | 12,697,470 GAL.        | 6.0 Ac.      |  |  |  |  |  |  |  |
| F                                                            | PROCESS WATER   |                        |              |  |  |  |  |  |  |  |
| PROCESS WAT ER POND<br>P1                                    | 1,500,000 GAL.  | 1,300,000 GAL.         | 0.8 Ac.      |  |  |  |  |  |  |  |
| PROCESS WAT ER POND<br>P2                                    | 800,000 GAL.    | 700,000 GAL.           | 0.5 Ac.      |  |  |  |  |  |  |  |
| PROCESS WAT ER POND<br>P3                                    | 800,000 GAL.    | 700,000 GAL.           | 0.5 Ac.      |  |  |  |  |  |  |  |
| PROCESS WAT ER POND<br>P4                                    | 800,000 GAL.    | 700,000 GAL.           | 0.5 Ac.      |  |  |  |  |  |  |  |
| THICKENER UNDERFLOW<br>POND A                                | 197,400 GAL.    | 108,380 GAL.           | 0.1 Ac.      |  |  |  |  |  |  |  |
| T HICKENER UNDERFLOW<br>POND B                               | 197,400 GAL.    | 108,380 GAL.           | 0.1 Ac.      |  |  |  |  |  |  |  |