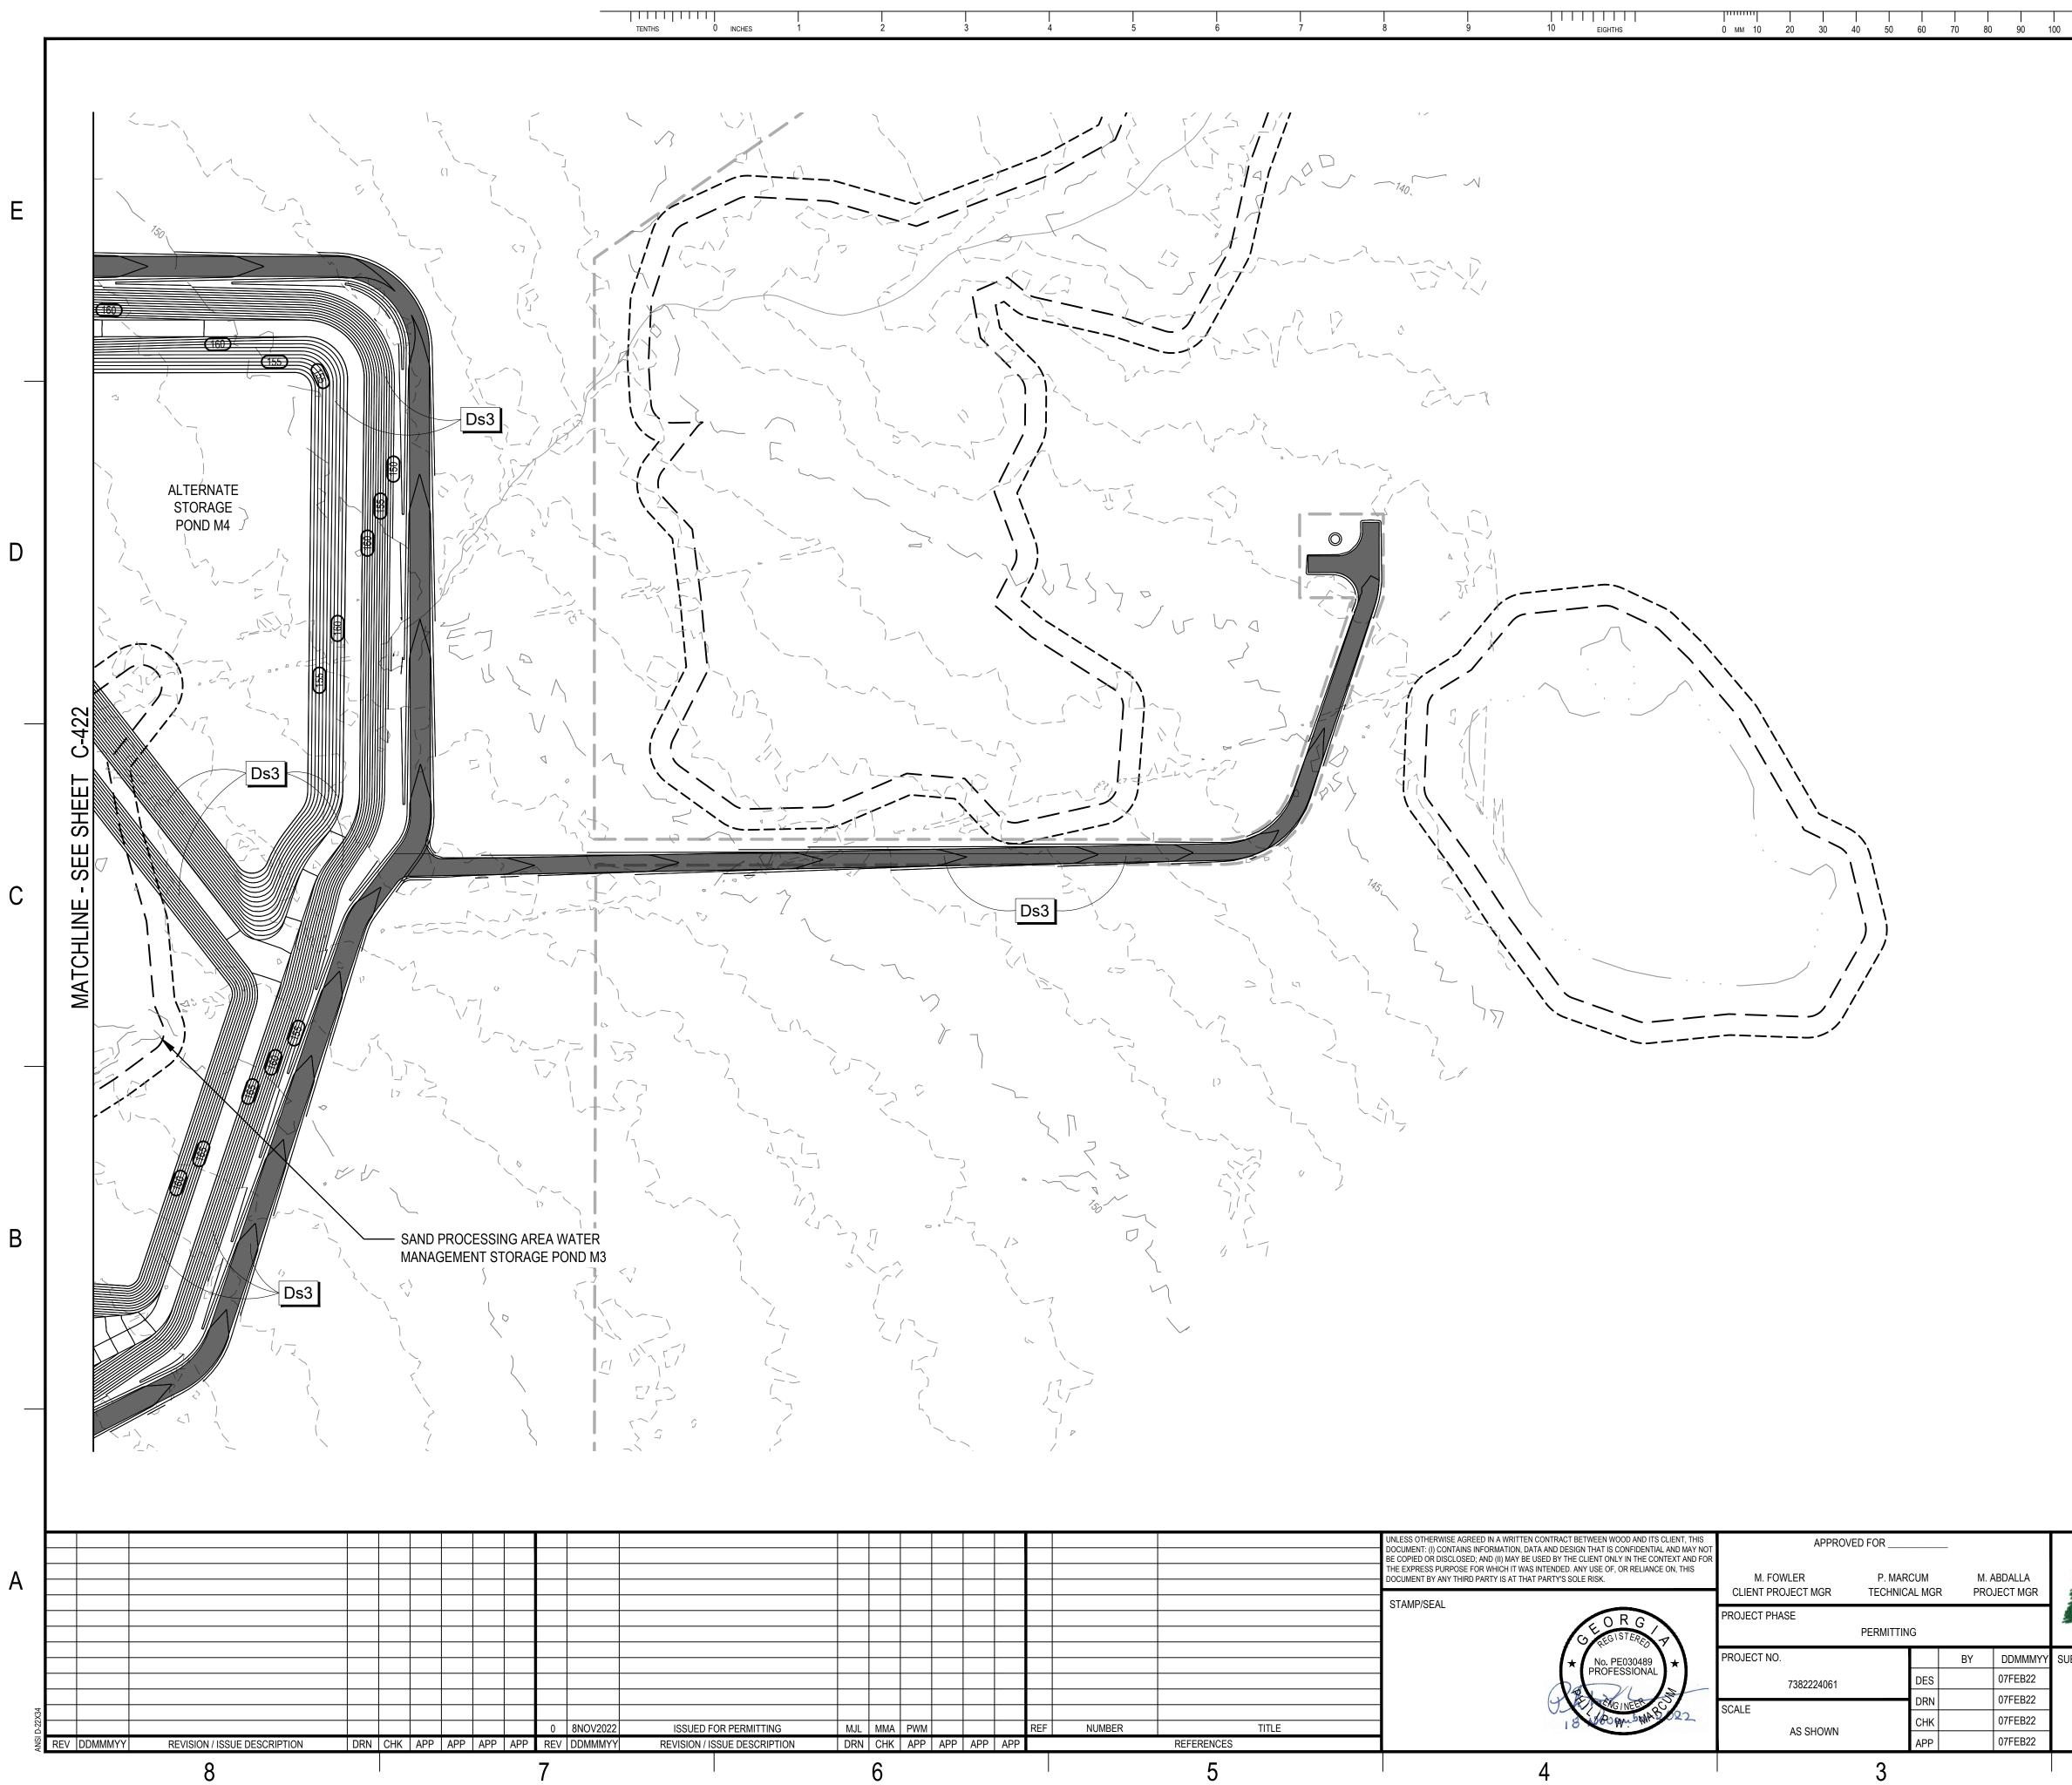

| LEGEND |                                 |
|--------|---------------------------------|
|        | - MINE BOUNDARY                 |
|        | PERMIT BOUNDARY                 |
|        | - EXISTING INDEX CONTOUR        |
|        | - EXISTING INTERMEDIATE CONTOUR |
|        |                                 |
|        | NON-JURISDICTIONAL WETLANDS     |
|        |                                 |
|        | TREE LINE                       |
|        |                                 |

| LEGEND   |                                 |
|----------|---------------------------------|
|          | - MINE BOUNDARY                 |
|          | PERMIT BOUNDARY                 |
|          | - EXISTING INDEX CONTOUR        |
|          | - EXISTING INTERMEDIATE CONTOUR |
|          | EXISTING UNPAVED ROADWAY        |
|          | PROPOSED UNPAVED ROADWAY        |
| ВМ 1 — \ | SITE BENCHMARK                  |
|          |                                 |