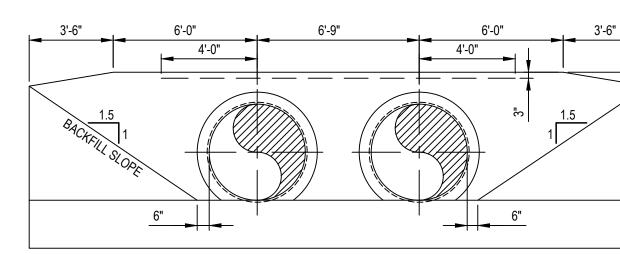

|                 | REV      | -         |
| FEB22         |         |                                                                                                  | C-711    |                                                                               |                 | 0        | CAD FILE: |
|               |         | 2                                                                                                |          | SAVED: 09-Nov-22 11:33 AM PLOTTED: 18-Nov-22 2:56 PM                          | USER: NICHOLSON | N, PETER | -         |



| 3 | 4 | 5 | 6 | 7 | 8 | 9 | 10 EIGHTHS | 0 MM 10 20 | 30 | 40 | 50 | 60 | 70 | 80 |
|---|---|---|---|---|---|---|------------|------------|----|----|----|----|----|----|











|   | UNLESS OTHERWISE AGREED IN A WRITTEN CONTRACT BETWEEN WOOD AND ITS CLIENT, THIS DOCUMENT: (I) CONTAINS INFORMATION, DATA AND DESIGN THAT IS CONFIDENTIAL AND MAY NOT                                                                   | APPROVED F         | FOR           |           |
|---|----------------------------------------------------------------------------------------------------------------------------------------------------------------------------------------------------------------------------------------|--------------------|---------------|-----------|
|   | BE COPIED OR DISCLOSED; AND (II) MAY BE USED BY THE CLIENT ONLY IN THE CONTEXT AND FOR<br>THE EXPRESS PURPOSE FOR WHICH IT WAS INTENDED. ANY USE OF, OR RELIANCE ON, THIS<br>DOCUMENT BY ANY THIRD PARTY IS AT THA