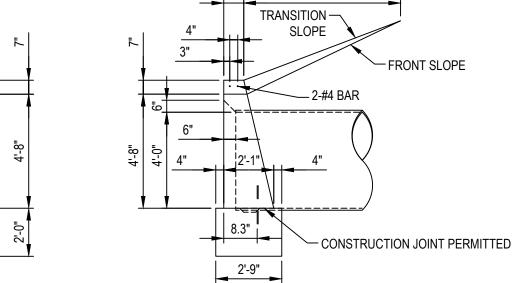

| AS SHOWN           | APP           | 07FEI     |
| 5 | Λ                                                                                                                                                                                                                                      |                    | 3             |           |
| 5 | 7                                                                                                                                                                                                                                      |                    | J             |           |









- FRONT SLOPE







|                 |         |                                                                                                  |          | COPYR                                                                         | IGHT © 2021   |
|-----------------|---------|--------------------------------------------------------------------------------------------------|----------|-------------------------------------------------------------------------------|---------------|
| DALLA<br>CT MGR |         | TWIN PINES MINERALS LLC<br>SAUNDERS DEMONSTRATION MINE<br>MINE ID 2073<br>WATER MANAGEMENT PONDS |          | 4000 MEADOW LAKE DRIVE<br>SUITE 121<br>BIRMINGHAM, AL 35242<br>(205) 980-6402 |               |
| DMMMYY          | SUBJECT |