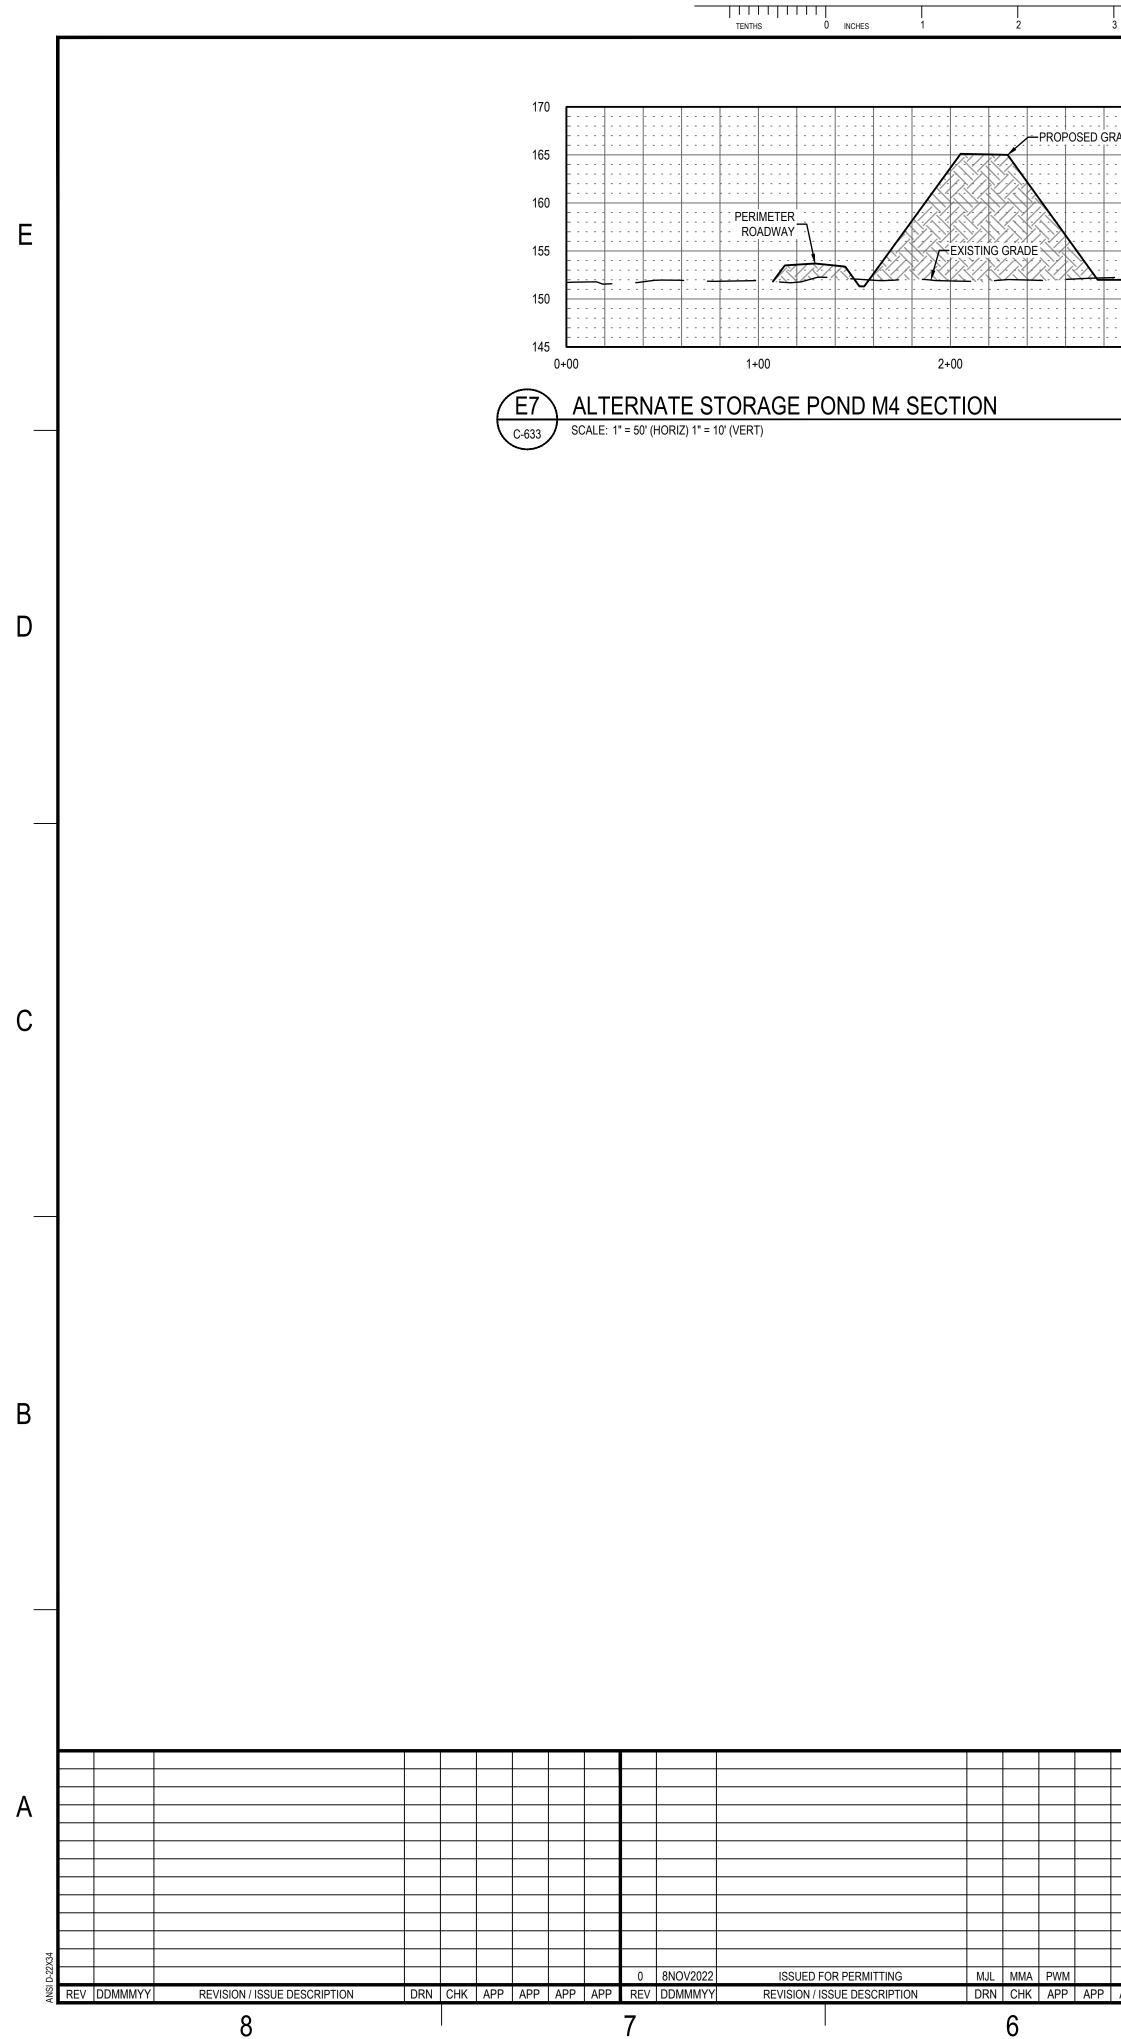

| TABLE OF POND VOLUMES                                        |                 |                        |              |  |  |  |  |  |  |  |
|--------------------------------------------------------------|-----------------|------------------------|--------------|--|--|--|--|--|--|--|
| WA                                                           | TER MANAGEME    | ENT PONDS              |              |  |  |  |  |  |  |  |
| POND NAME                                                    | TOTAL<br>VOLUME | MAX. WORKING<br>VOLUME | POND<br>AREA |  |  |  |  |  |  |  |
| MINE PIT WATER<br>MANAGEMENT POND M1                         | 51,153,368 GAL. | 38,356,811 GAL.        | 17.1 Ac.     |  |  |  |  |  |  |  |
| SAND PROCESSING AREA<br>WAT ER MANAGEMENT<br>POND M2         | 41,256,921 GAL. | 32,160,837 GAL.        | 14.1 Ac.     |  |  |  |  |  |  |  |
| SAND PROCESSING AREA<br>WAT ER MANAGEMENT<br>STORAGE POND M3 | 37,084,466 GAL. | 28,670,896 GAL.        | 12.6 Ac.     |  |  |  |  |  |  |  |
| ALTERNATE STORAGE<br>POND M4                                 | 17,246,725 GAL. | 12,697,470 GAL.        | 6.0 Ac.      |  |  |  |  |  |  |  |
| F                                                            | PROCESS WATER   |                        |              |  |  |  |  |  |  |  |
| PROCESS WAT ER POND<br>P1                                    | 1,500,000 GAL.  | 1,300,000 GAL.         | 0.8 Ac.      |  |  |  |  |  |  |  |
| PROCESS WAT ER POND<br>P2                                    | 800,000 GAL.    | 700,000 GAL.           | 0.5 Ac.      |  |  |  |  |  |  |  |
| PROCESS WAT ER POND<br>P3                                    | 800,000 GAL.    | 700,000 GAL.           | 0.5 Ac.      |  |  |  |  |  |  |  |
| PROCESS WAT ER POND<br>P4                                    | 800,000 GAL.    | 700,000 GAL.           | 0.5 Ac.      |  |  |  |  |  |  |  |
| THICKENER UNDERFLOW<br>POND A                                | 197,400 GAL.    | 108,380 GAL.           | 0.1 Ac.      |  |  |  |  |  |  |  |
| T HICKENER UNDERFLOW<br>POND B                               | 197,400 GAL.    | 108,380 GAL.           | 0.1 Ac.      |  |  |  |  |  |  |  |