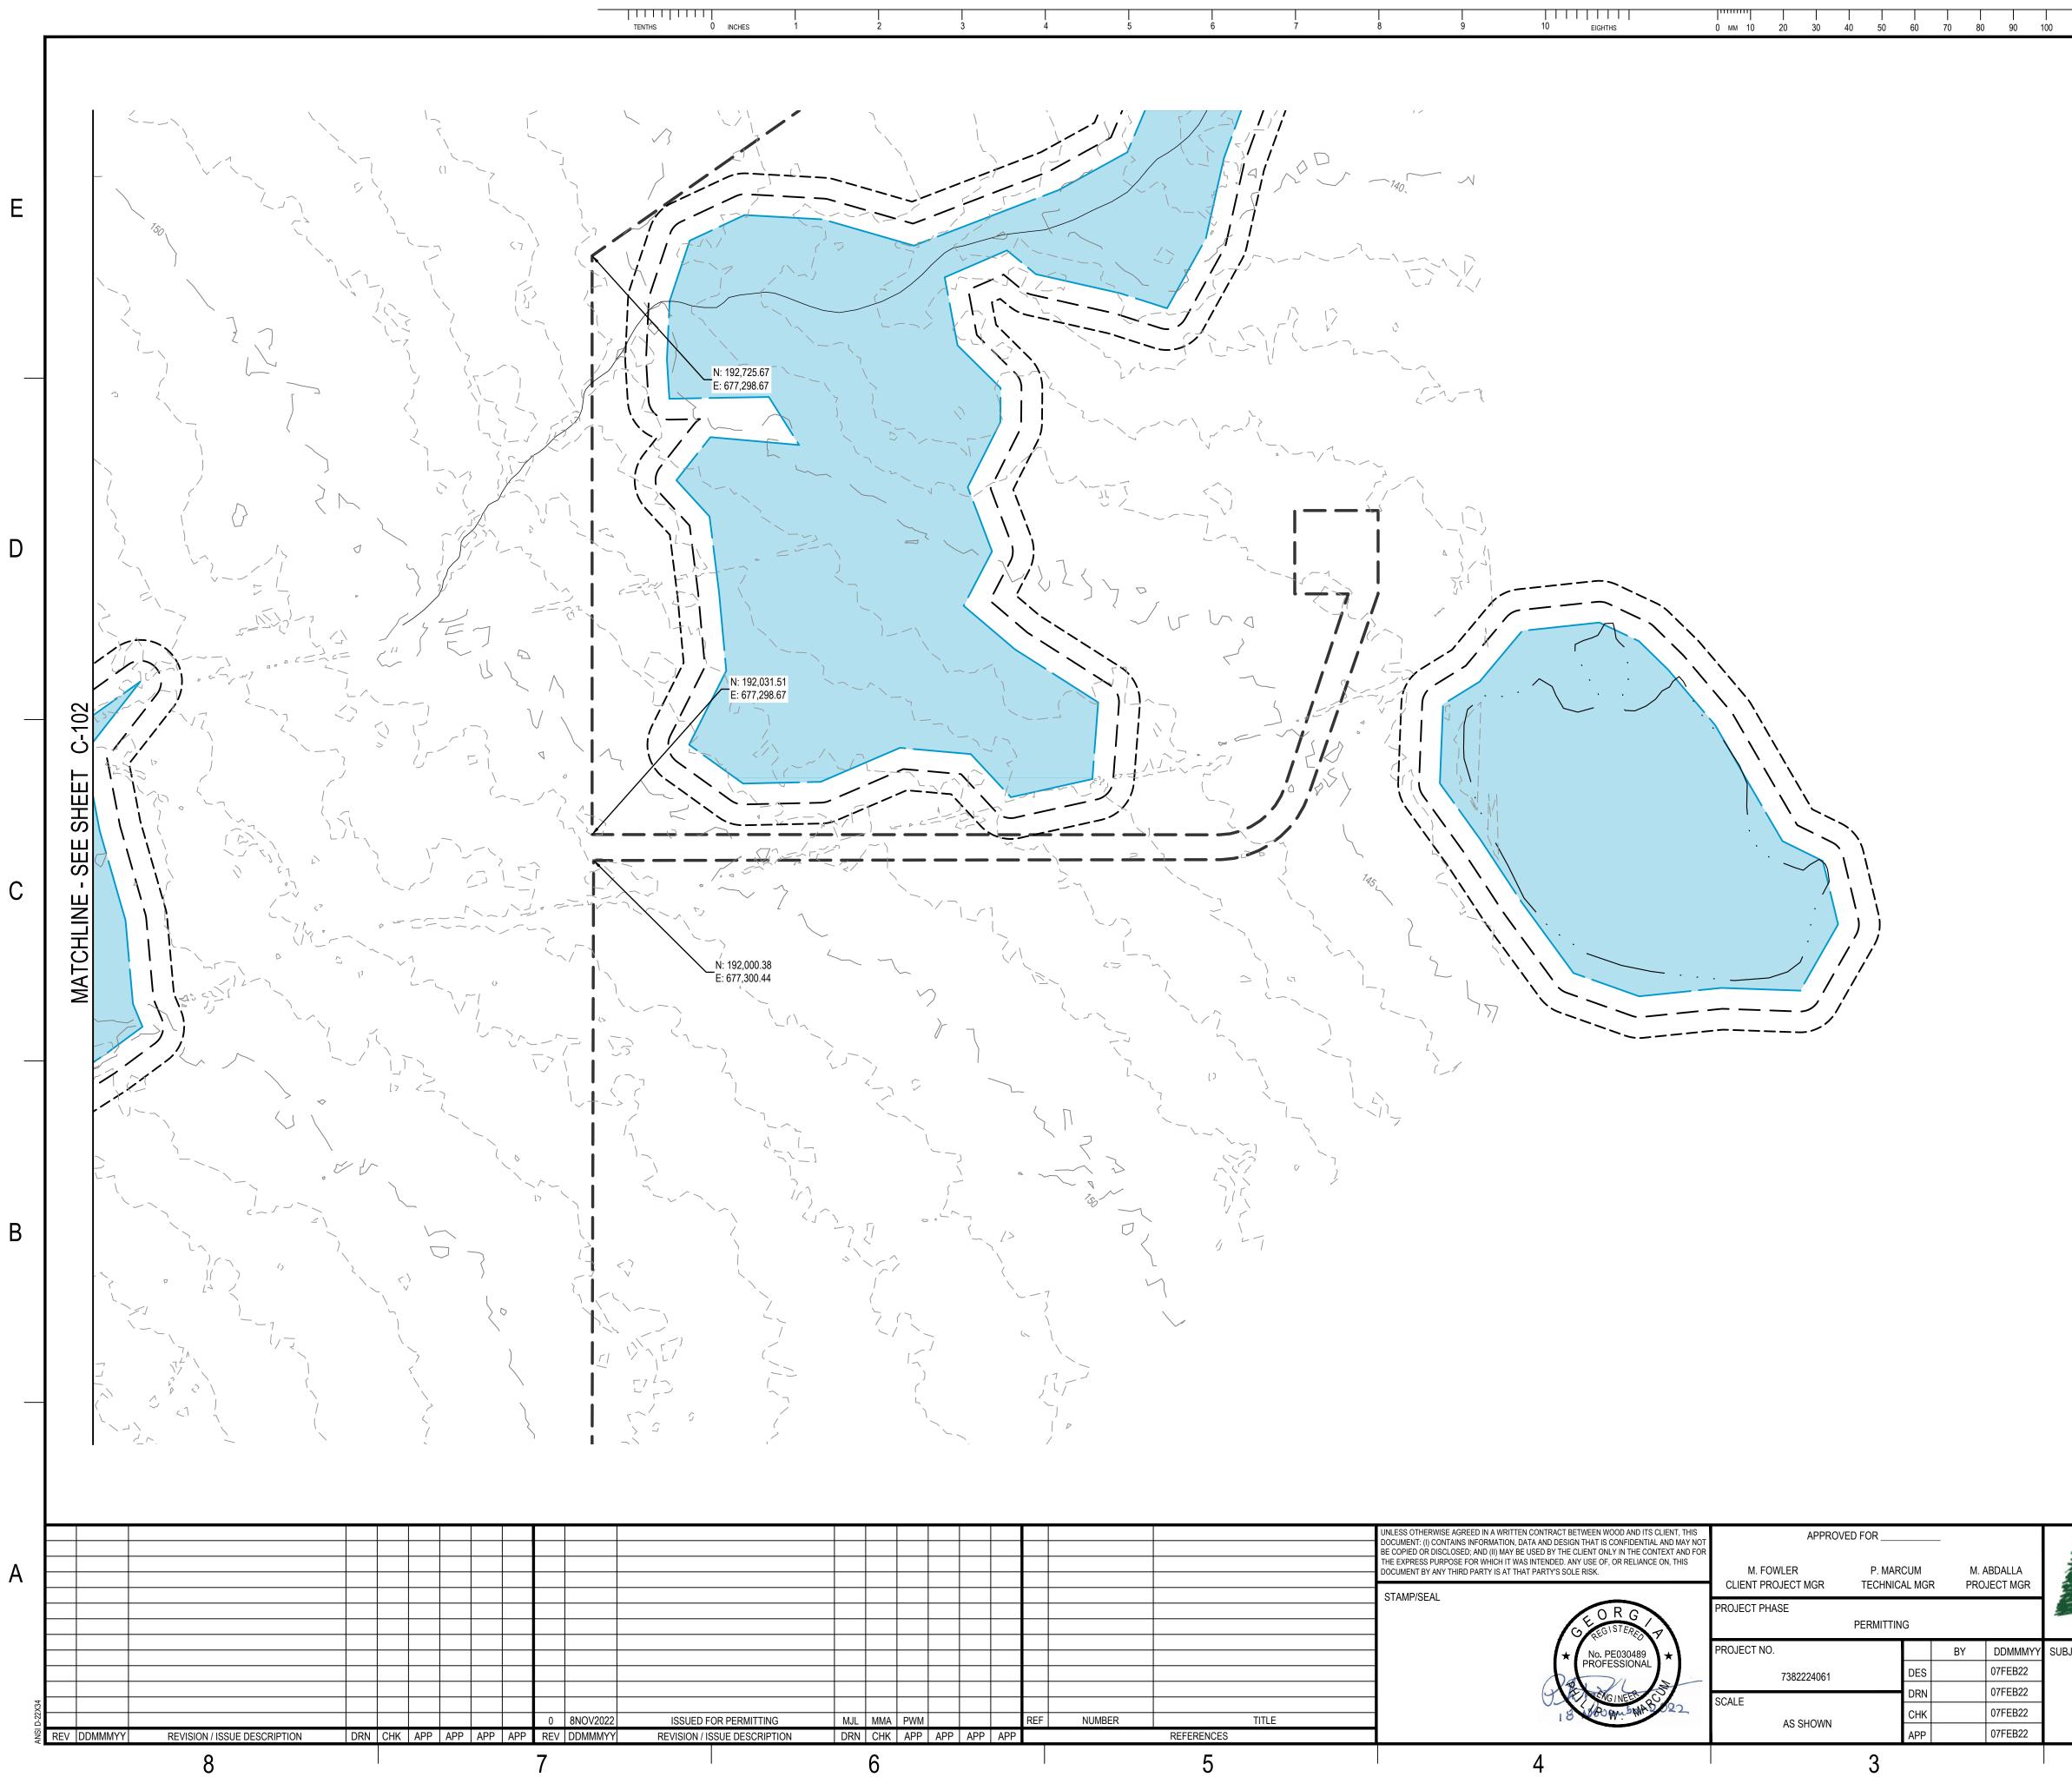

| LEGEND |                                 |
|--------|---------------------------------|
|        | - MINE BOUNDARY                 |
|        | PERMIT BOUNDARY                 |
|        | - EXISTING INDEX CONTOUR        |
|        | - EXISTING INTERMEDIATE CONTOUR |
|        |                                 |
|        | NON-JURISDICTIONAL WETLANDS     |
|        |                                 |
|        | TREE LINE                       |
|        |                                 |