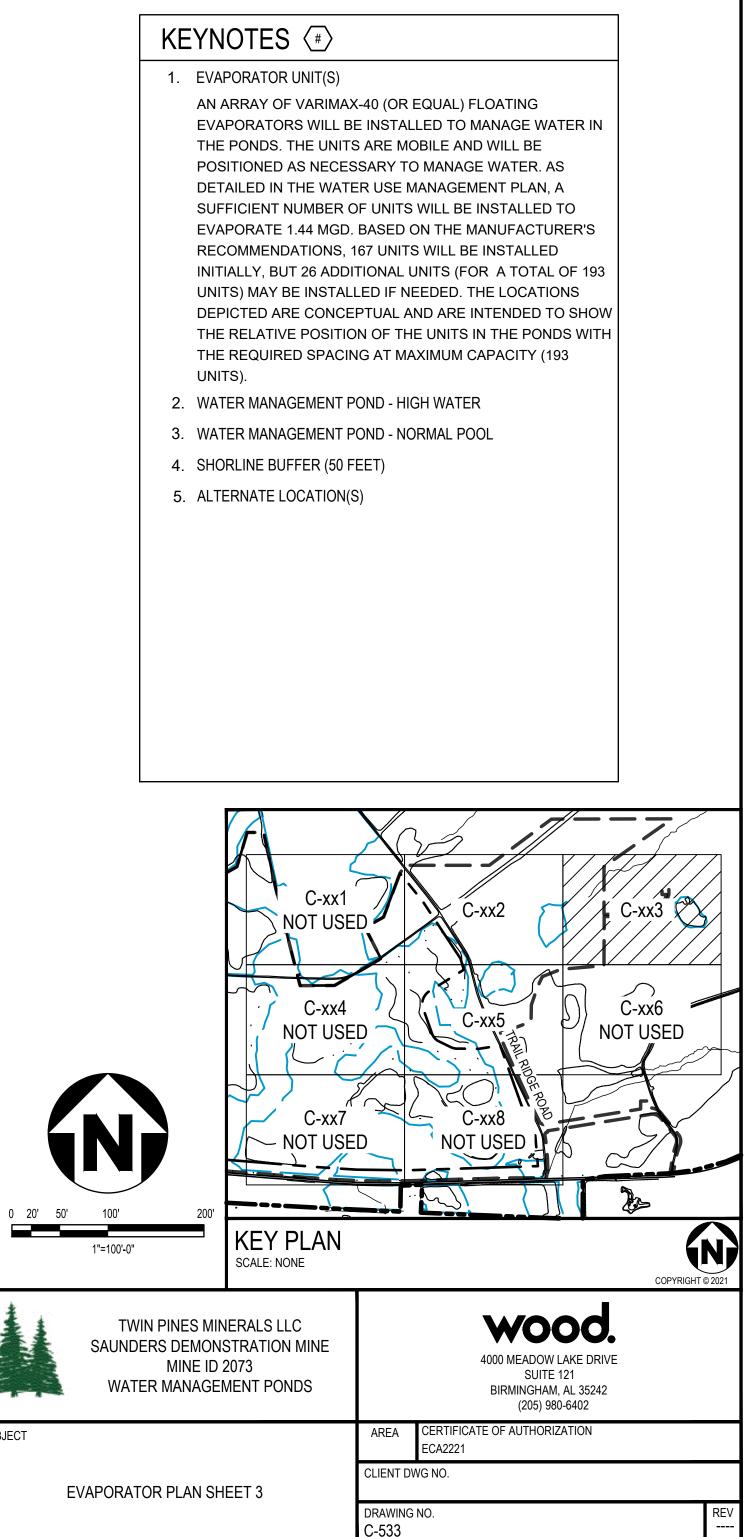

PP |     |        | REFERENCES |                                                                                                                                                                                                                                                                   |                                 |                    | APP |     | 07FEB22              |         |
|     |     |     |        | F          | Λ                                                                                                                                                                                                                                                                 |                                 | 0                  |     |     |                      |         |







SAVED: 14-Dec-22 10:07 AM PLOTTED: 14-Dec-22 10:10 AM USER: MCKENZIE, JOHN V.



| 3 | 4 | 5 | 6 | 7 | 8 | 9 | 10 EIGHTHS | 0 мм 10 | 20 | 30 | 40 | 50 | 60 | 70 | 80 | 9 |
|---|---|---|---|---|---|---|------------|---------|----|----|----|----|----|----|----|---|

|     |     |     |        |            | UNLESS OTHERWISE AGREED IN A WRITTEN CONTRACT BETWEEN WOOD AND ITS CLIENT, THIS<br>DOCUMENT: (I) CONTAINS INFORMATION, DATA AND DESIGN THAT IS CONFIDENTIAL AND MAY NO<br>BE COPIED OR DISCLOSED; AND (II) MAY BE USED BY THE CLIENT ONLY IN THE CONTEXT AND FO |                                 | _                          |             |     |  |
|-----|-----|-----|--------|------------|---------------------------------------------------------------------------------------------------------