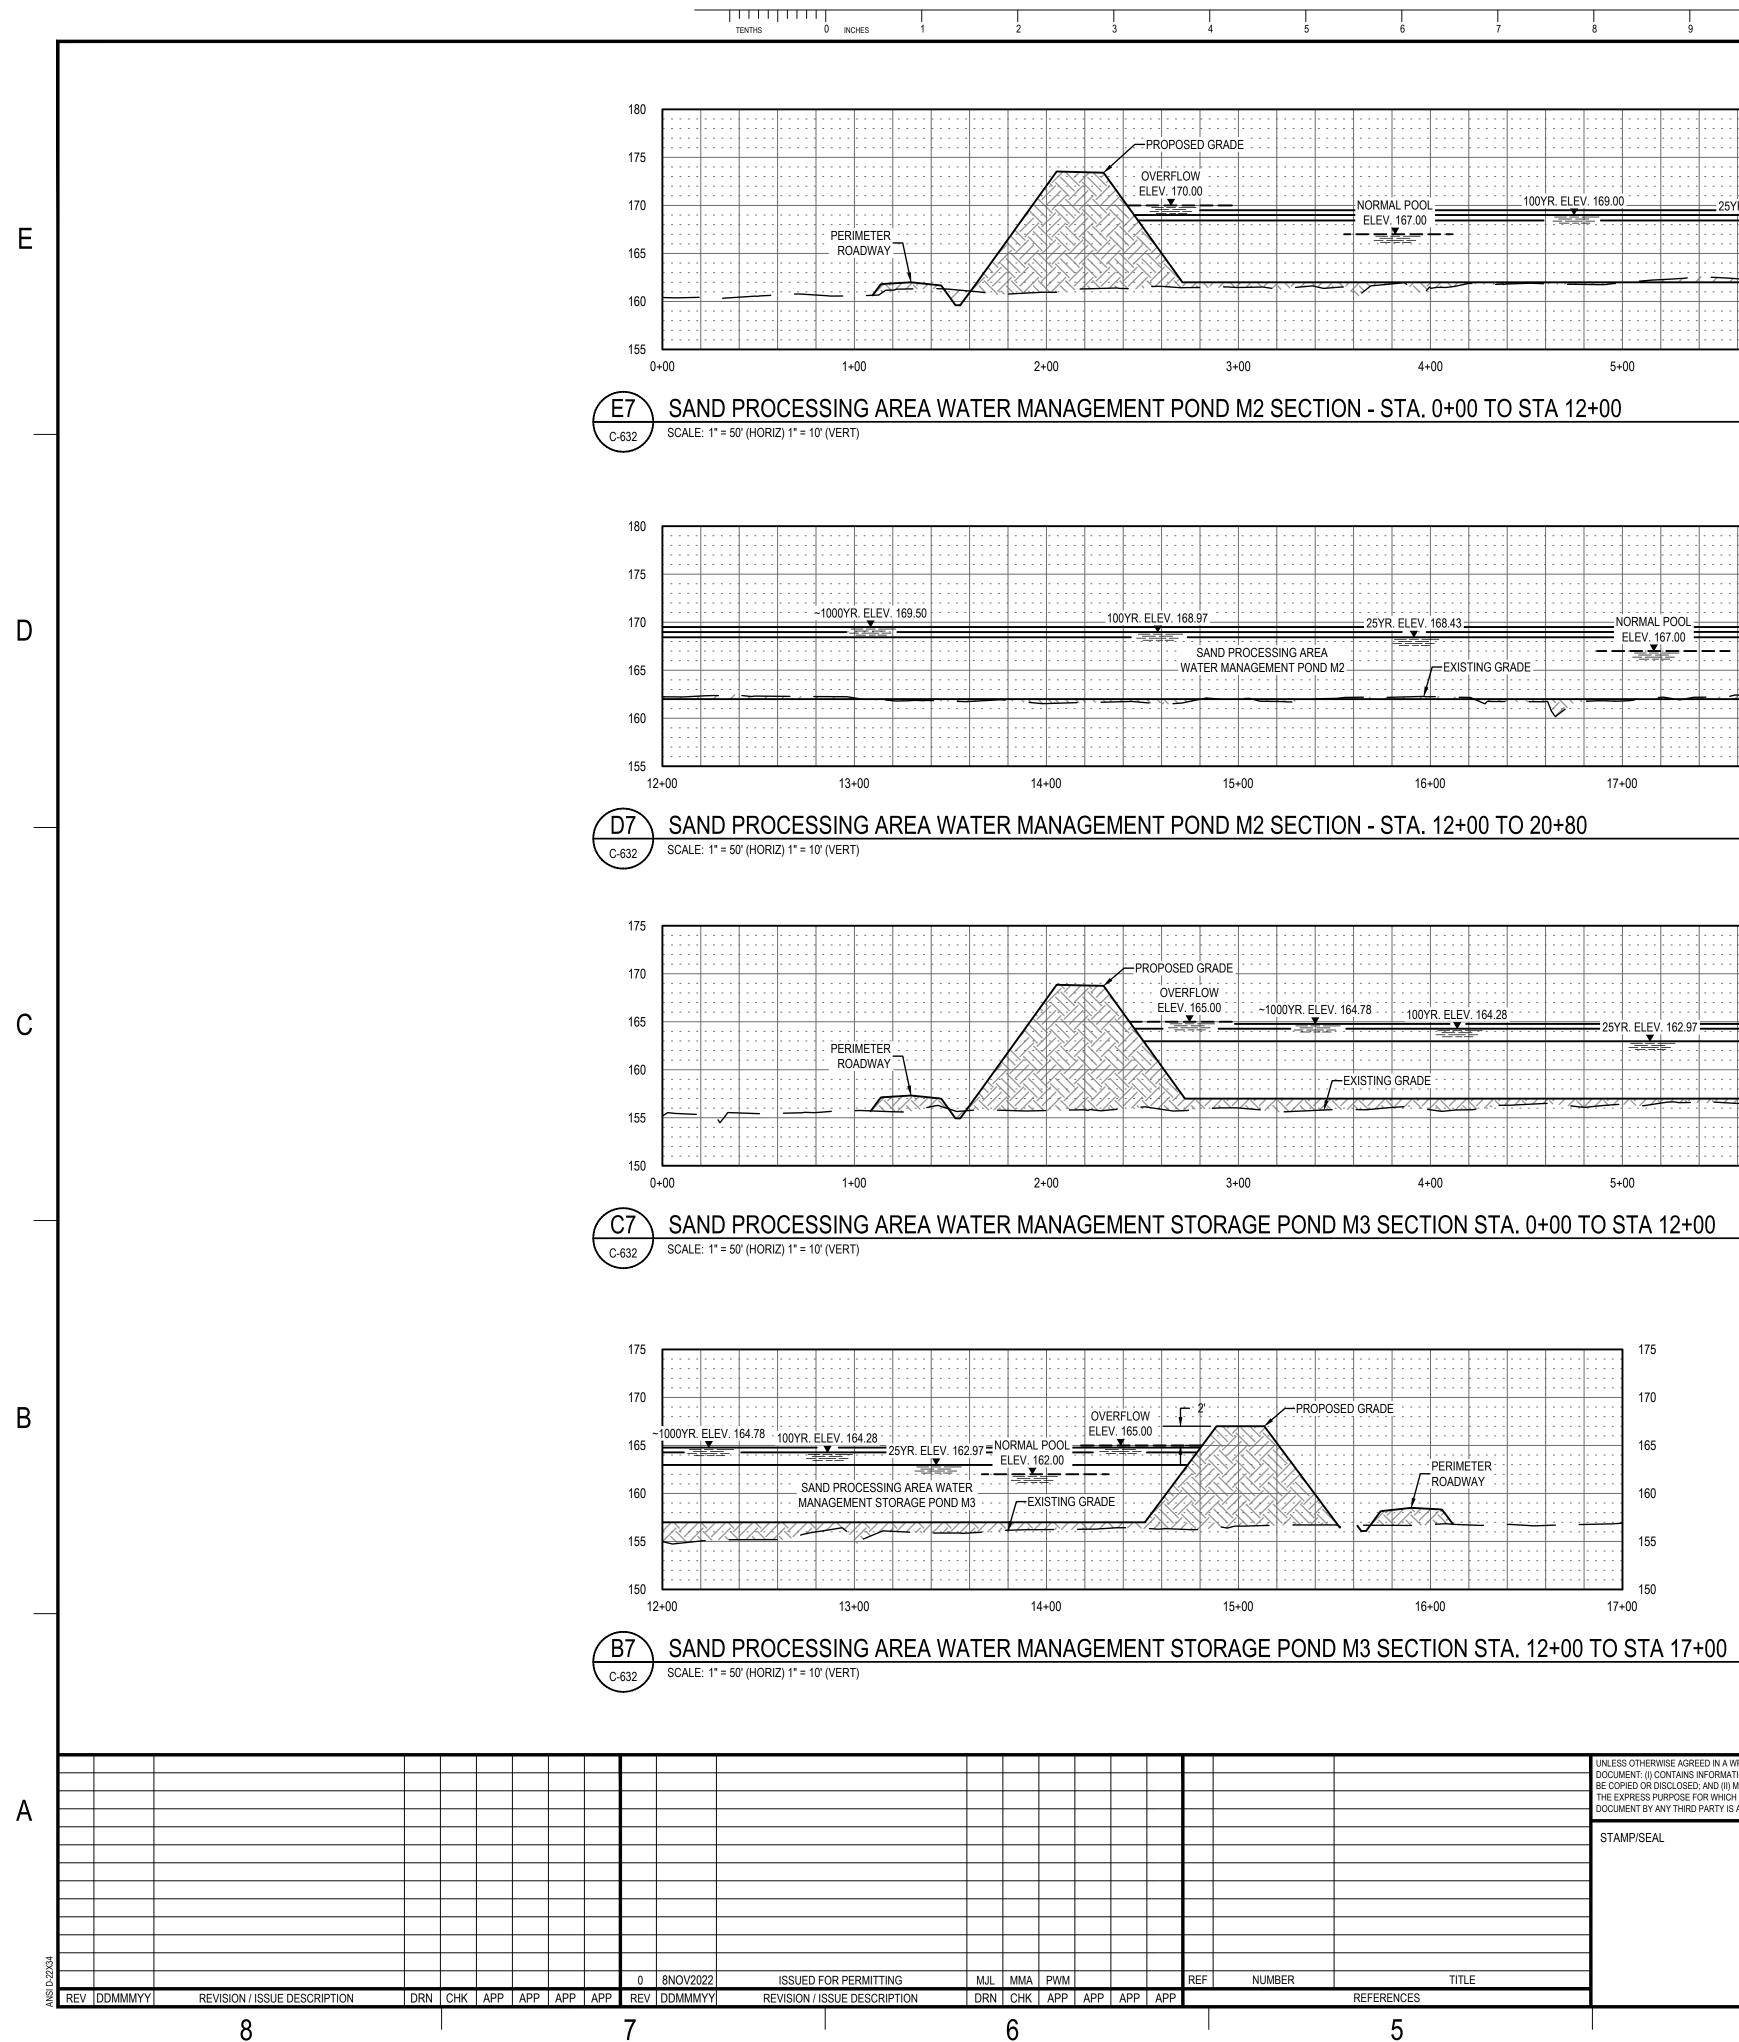

| TABLE OF POND VOLUMES                                        |                 |                        |              |  |  |  |  |  |  |  |
|--------------------------------------------------------------|-----------------|------------------------|--------------|--|--|--|--|--|--|--|
| WA                                                           | TER MANAGEME    | ENT PONDS              |              |  |  |  |  |  |  |  |
| POND NAME                                                    | TOTAL<br>VOLUME | MAX. WORKING<br>VOLUME | POND<br>AREA |  |  |  |  |  |  |  |
| MINE PIT WATER<br>MANAGEMENT POND M1                         | 51,153,368 GAL. | 38,356,811 GAL.        | 17.1 Ac.     |  |  |  |  |  |  |  |
| SAND PROCESSING AREA<br>WAT ER MANAGEMENT<br>POND M2         | 41,256,921 GAL. | 32,160,837 GAL.        | 14.1 Ac.     |  |  |  |  |  |  |  |
| SAND PROCESSING AREA<br>WAT ER MANAGEMENT<br>STORAGE POND M3 | 37,084,466 GAL. | 28,670,896 GAL.        | 12.6 Ac.     |  |  |  |  |  |  |  |
| ALTERNATE STORAGE<br>POND M4                                 | 17,246,725 GAL. | 12,697,470 GAL.        | 6.0 Ac.      |  |  |  |  |  |  |  |
| F                                                            | PROCESS WATER   |                        |              |  |  |  |  |  |  |  |
| PROCESS WAT ER POND<br>P1                                    | 1,500,000 GAL.  | 1,300,000 GAL.         | 0.8 Ac.      |  |  |  |  |  |  |  |
| PROCESS WAT ER POND<br>P2                                    | 800,000 GAL.    | 700,000 GAL.           | 0.5 Ac.      |  |  |  |  |  |  |  |
| PROCESS WAT ER POND<br>P3                                    | 800,000 GAL.    | 700,000 GAL.           | 0.5 Ac.      |  |  |  |  |  |  |  |
| PROCESS WAT ER POND<br>P4                                    | 800,000 GAL.    | 700,000 GAL.           | 0.5 Ac.      |  |  |  |  |  |  |  |
| THICKENER UNDERFLOW<br>POND A                                | 197,400 GAL.    | 108,380 GAL.           | 0.1 Ac.      |  |  |  |  |  |  |  |
| T HICKENER UNDERFLOW<br>POND B                               | 197,400 GAL.    | 108,380 GAL.           | 0.1 Ac.      |  |  |  |  |  |  |  |