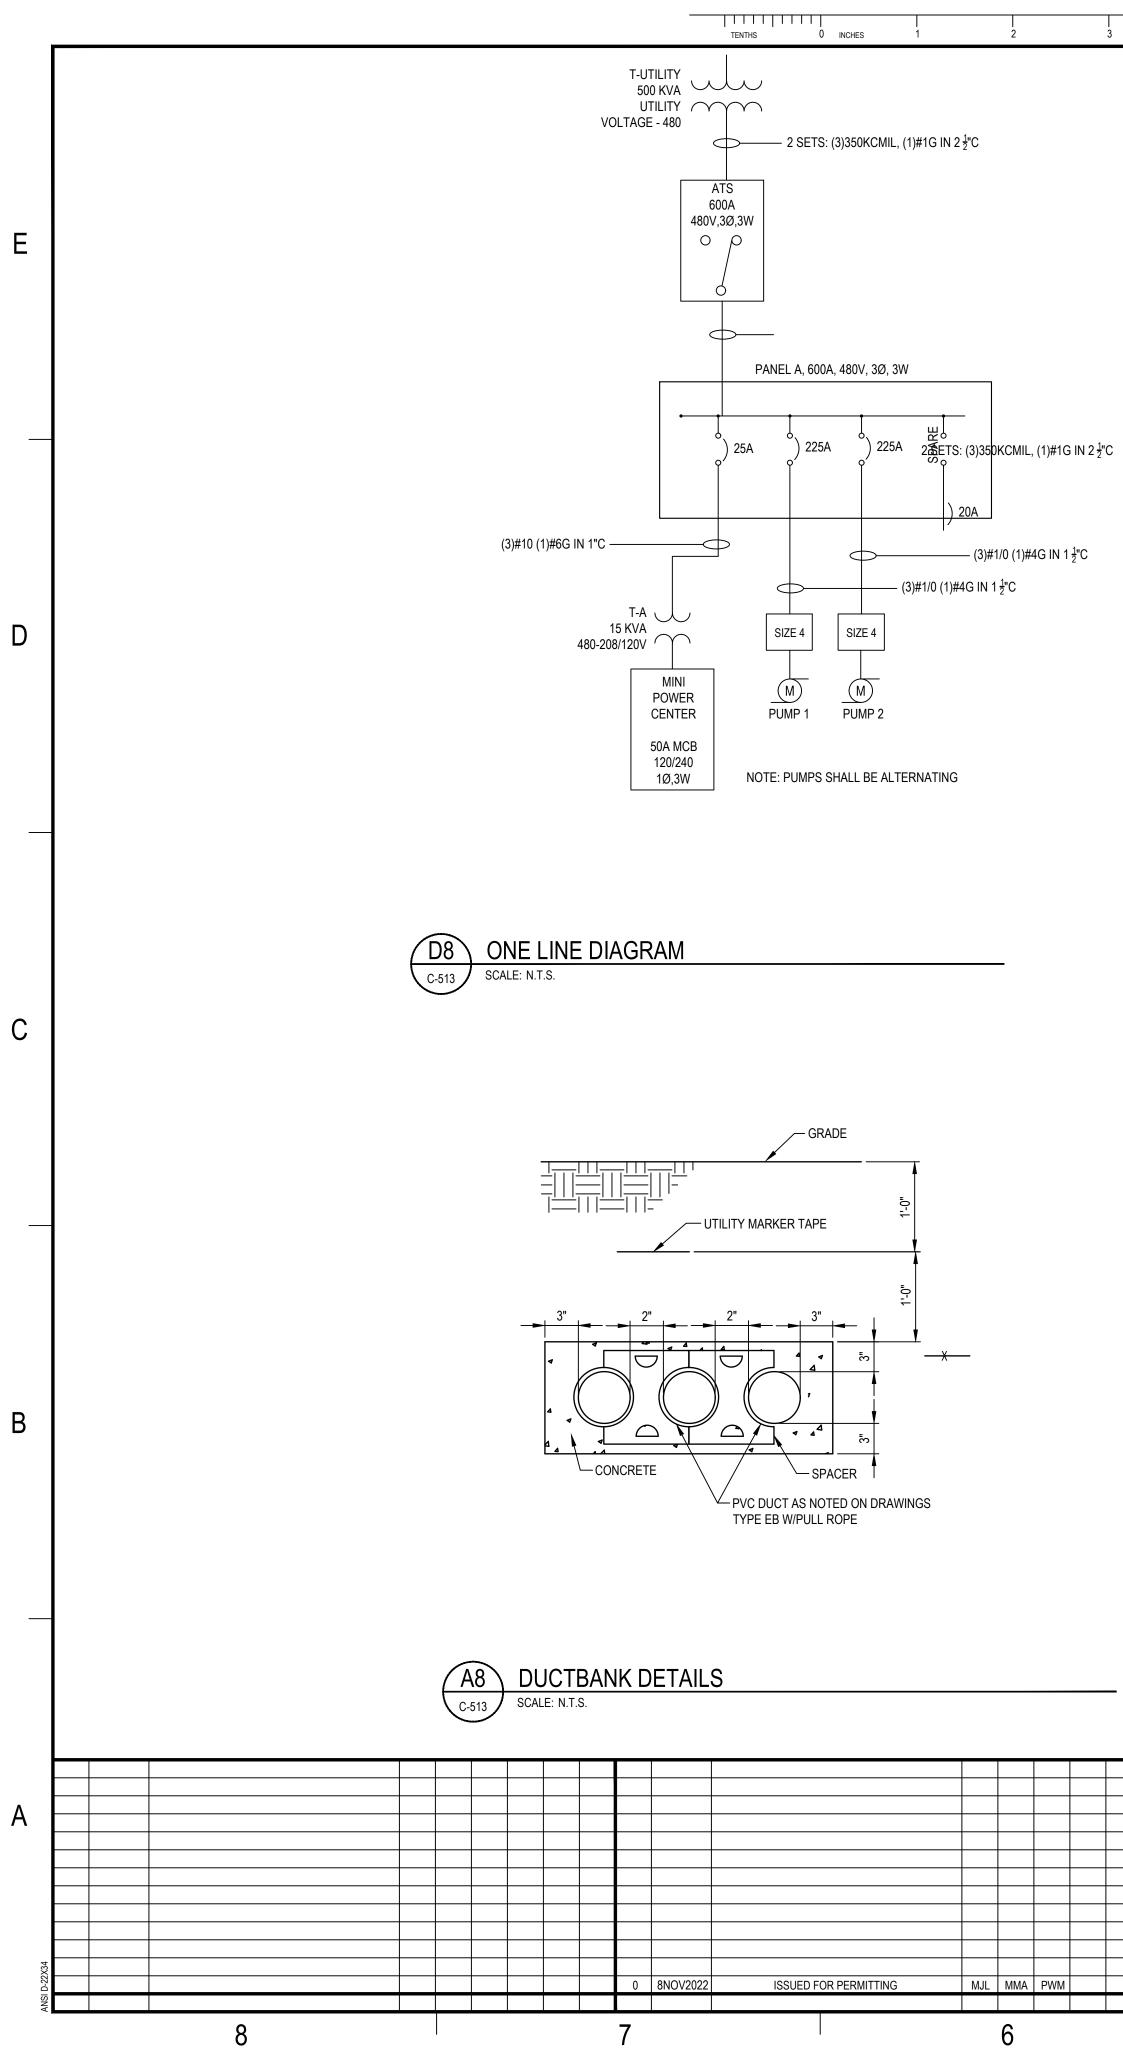

--|----------|
|                         | AREA             | CERTIFICATE OF AUTHORIZATION<br>ECA2221                               |          |
| UTILITY DETAILS SHEET 2 | CLIENT DV        | NG NO.                                                                |          |
|                         | DRAWING<br>C-512 | NO.                                                                   | rev<br>0 |
| 2                       |                  | SAVED: 09-Nov-22 11:33 AM PLOTTED: 18-Nov-22 2:50 PM USER: NICHOLSON, | , PETER  |

TWIN PINES MINERALS LLC

SAUNDERS DEMONSTRATION MINE

MINE ID 2073 WATER MANAGEMENT PONDS



FONT TO BE FIELD DETERMINED BY CONTRACTOR

- 6" BLACK NUMBERS ON WHITE BACKGROUND (TYP.)

COPYRIGHT © 2021

wood.

4000 MEADOW LAKE DRIVE SUITE 121

BIRMINGHAM, AL 35242



| 3  | 4 | <br>5 6 7 | 8 9                                                                                                                                                              |                                                                                                                                                                                                                  | [111111]  <br>0 мм 10 20                                                                                    | 30 40                            | <br>50 60 70                                                            | 80                   |
|----|---|-----------|-----------------------------------------------------------------------------------------------------------------------------------------