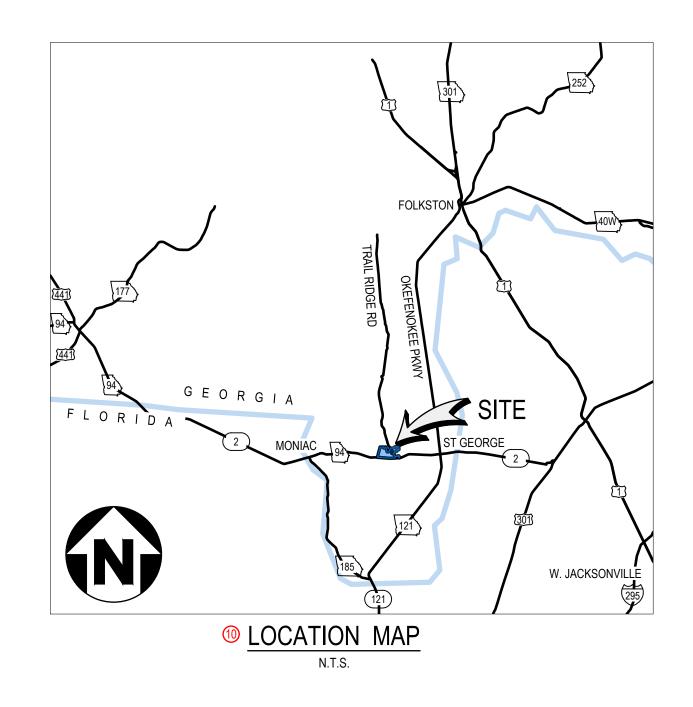

# SAUNDERS DEMONSTRATION MINE



PREPARED FOR: TWIN PINES MINERALS, LLC 2100 SOUTHBRIDGE PARKWAY SUITE 540 BIRMINGHAM, ALABAMA 32091





1" = 2000'

|         |     |        | 5          | 4                                                                                                                                                                                                                                                                                                                  | Ī                  |                                 | 3                        |    | ·                     |
|---------|-----|--------|------------|---------------------------------------------------------------------------------------------------------------------------------------------------------------------------------------------------------------------------------------------------------------------------------------------