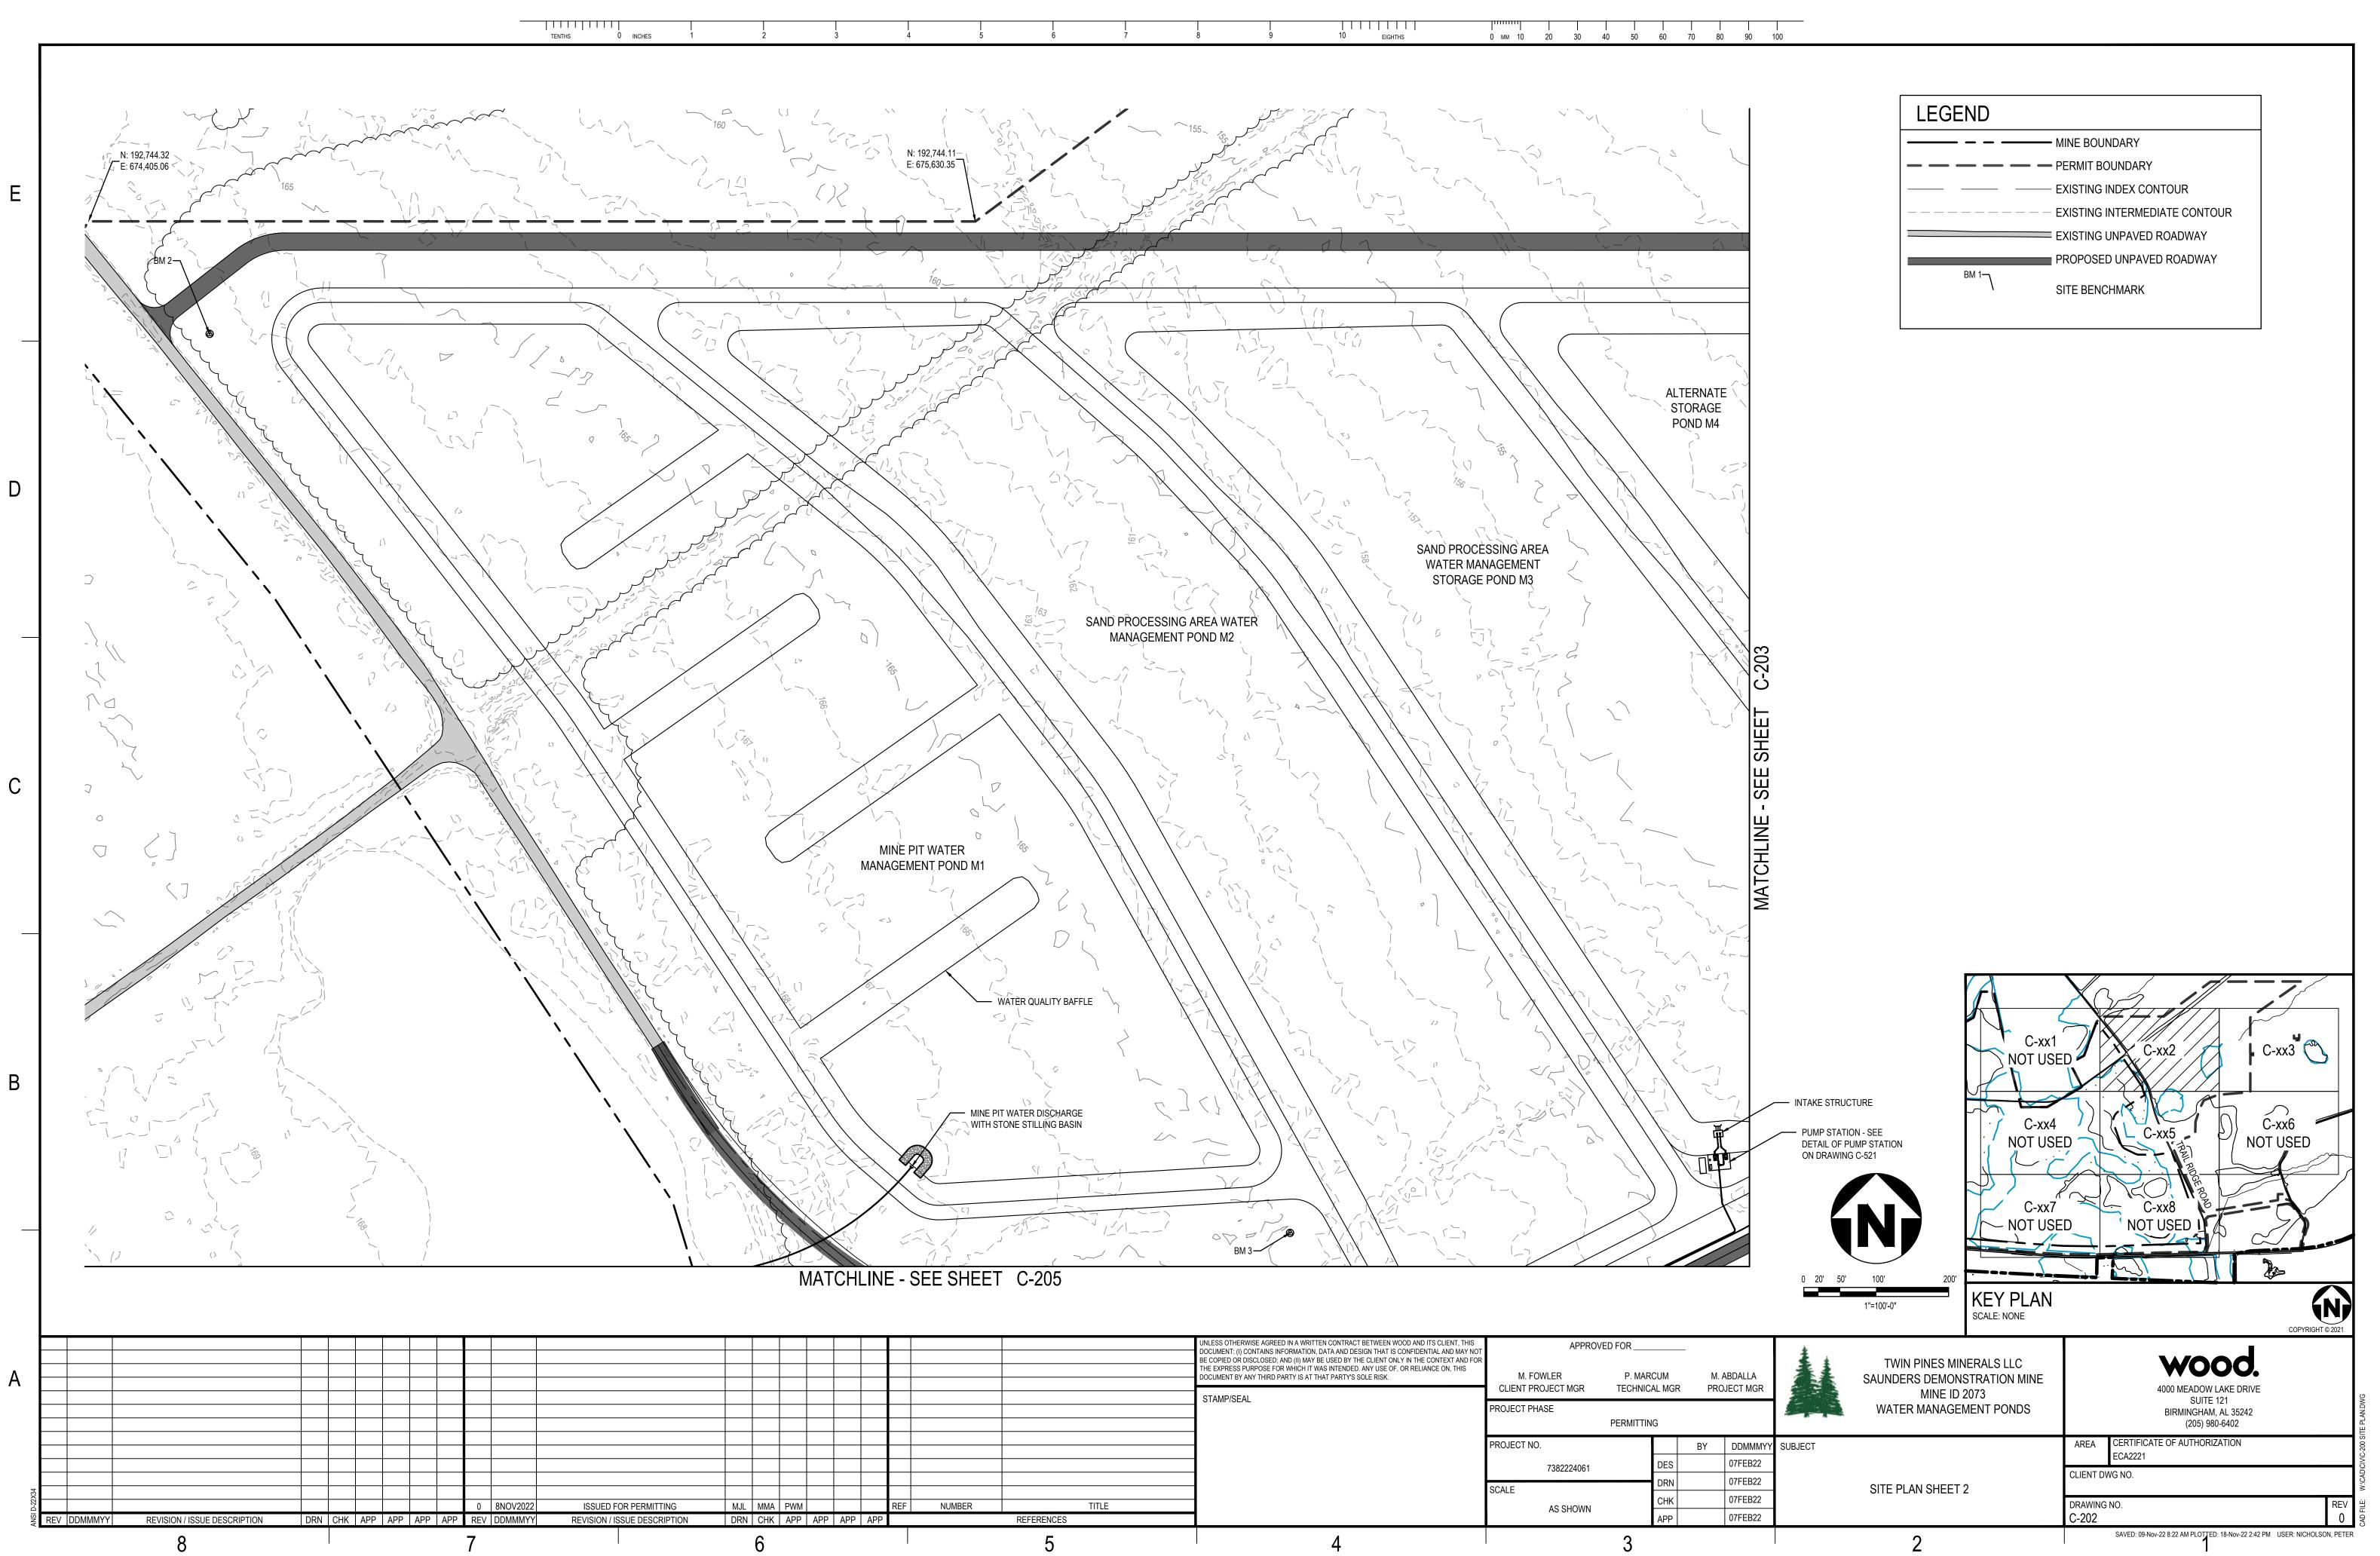

| LEGEND |                                 |
|--------|---------------------------------|
|        | - MINE BOUNDARY                 |
|        | PERMIT BOUNDARY                 |
|        | - EXISTING INDEX CONTOUR        |
|        | - EXISTING INTERMEDIATE CONTOUR |
|        |                                 |
|        | NON-JURISDICTIONAL WETLANDS     |
|        |                                 |
|        | TREE LINE                       |
|        |                                 |