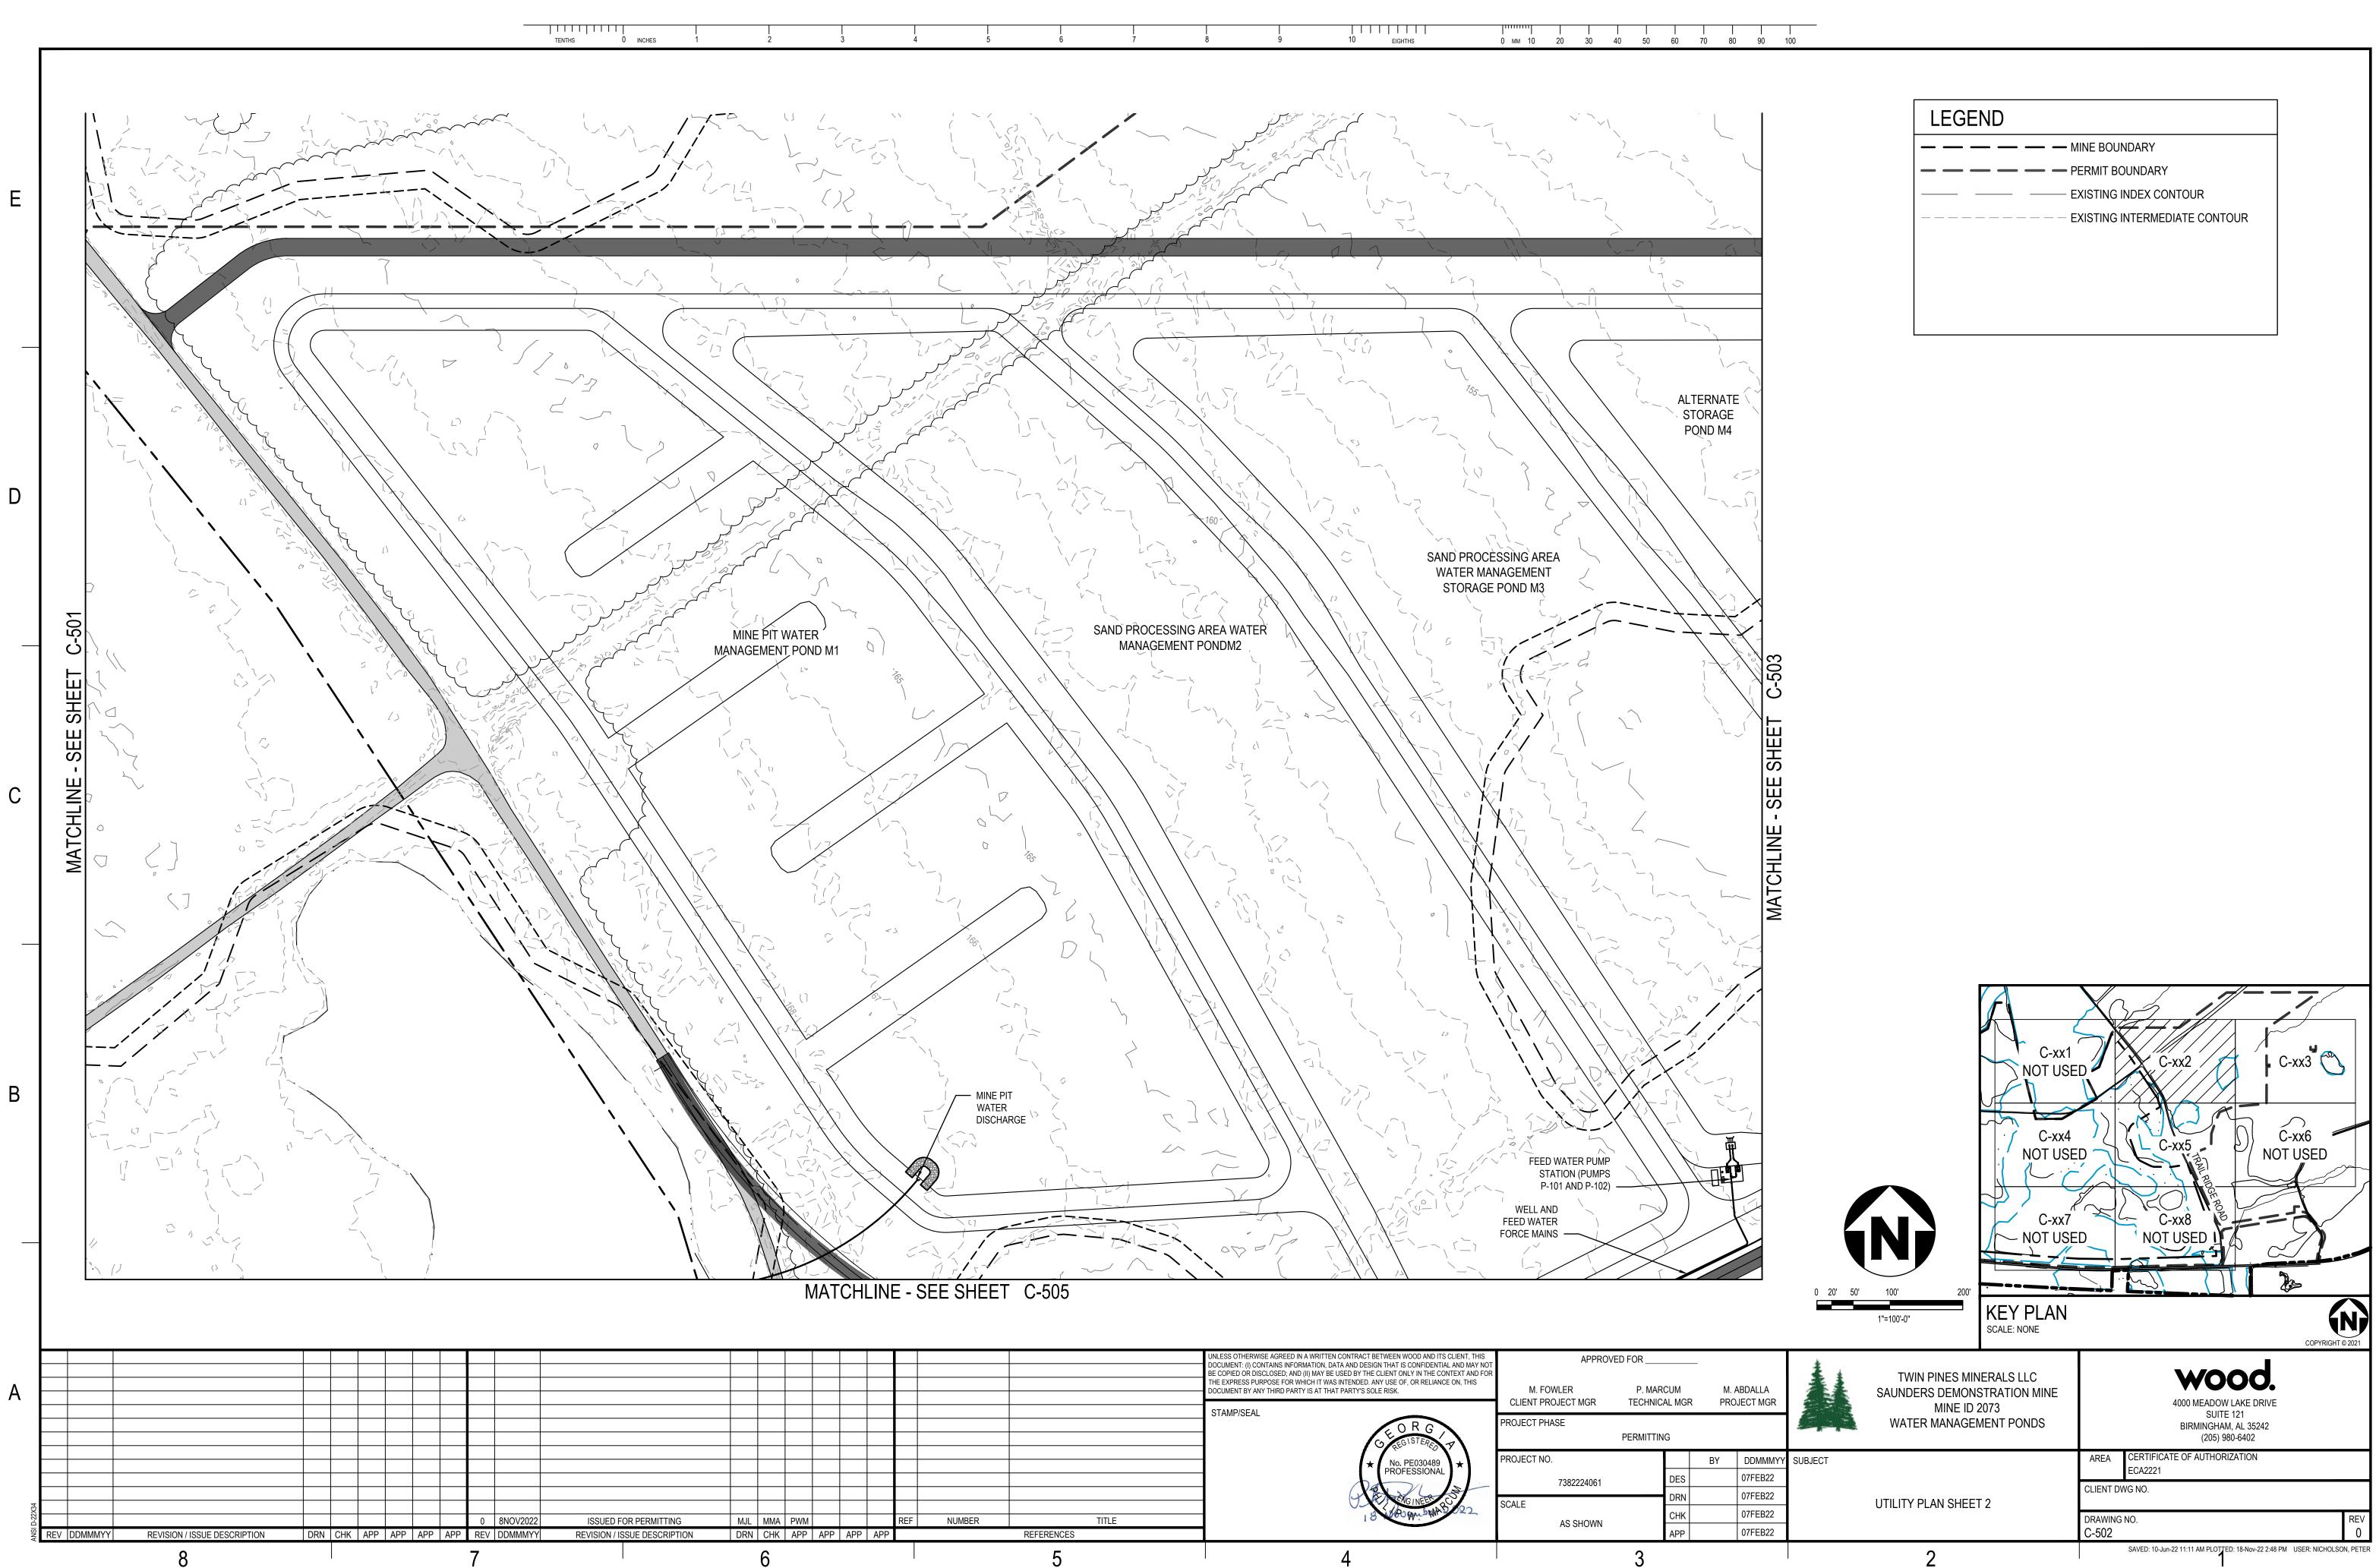

| LEGEND |                                 |
|--------|---------------------------------|
|        | - MINE BOUNDARY                 |
|        | PERMIT BOUNDARY                 |
|        | - EXISTING INDEX CONTOUR        |
|        | - EXISTING INTERMEDIATE CONTOUR |
|        |                                 |
|        | NON-JURISDICTIONAL WETLANDS     |
|        |                                 |
|        | TREE LINE                       |
|        |                                 |

| TABLE OF POND VOLUMES                                        |                 |                        |              |  |  |  |  |  |  |  |
|--------------------------------------------------------------|-----------------|------------------------|--------------|--|--|--|--|--|--|--|
| WA                                                           | TER MANAGEME    | ENT PONDS              |              |  |  |  |  |  |  |  |
| POND NAME                                                    | TOTAL<br>VOLUME | MAX. WORKING<br>VOLUME | POND<br>AREA |  |  |  |  |  |  |  |
| MINE PIT WATER<br>MANAGEMENT POND M1                         | 51,153,368 GAL. | 38,356,811 GAL.        | 17.1 Ac.     |  |  |  |  |  |  |  |
| SAND PROCESSING AREA<br>WAT ER MANAGEMENT<br>POND M2         | 41,256,921 GAL. | 32,160,837 GAL.        | 14.1 Ac.     |  |  |  |  |  |  |  |
| SAND PROCESSING AREA<br>WAT ER MANAGEMENT<br>STORAGE POND M3 | 37,084,466 GAL. | 28,670,896 GAL.        | 12.6 Ac.     |  |  |  |  |  |  |  |
| ALTERNATE STORAGE<br>POND M4                                 | 17,246,725 GAL. | 12,697,470 GAL.        | 6.0 Ac.      |  |  |  |  |  |  |  |
| F                                                            | PROCESS WATER   |                        |              |  |  |  |  |  |  |  |
| PROCESS WAT ER POND<br>P1                                    | 1,500,000 GAL.  | 1,300,000 GAL.         | 0.8 Ac.      |  |  |  |  |  |  |  |
| PROCESS WAT ER POND<br>P2                                    | 800,000 GAL.    | 700,000 GAL.           | 0.5 Ac.      |  |  |  |  |  |  |  |
| PROCESS WAT ER POND<br>P3                                    | 800,000 GAL.    | 700,000 GAL.           | 0.5 Ac.      |  |  |  |  |  |  |  |
| PROCESS WAT ER POND<br>P4                                    | 800,000 GAL.    | 700,000 GAL.           | 0.5 Ac.      |  |  |  |  |  |  |  |
| THICKENER UNDERFLOW<br>POND A                                | 197,400 GAL.    | 108,380 GAL.           | 0.1 Ac.      |  |  |  |  |  |  |  |
| T HICKENER UNDERFLOW<br>POND B                               | 197,400 GAL.    | 108,380 GAL.           | 0.1 Ac.      |  |  |  |  |  |  |  |