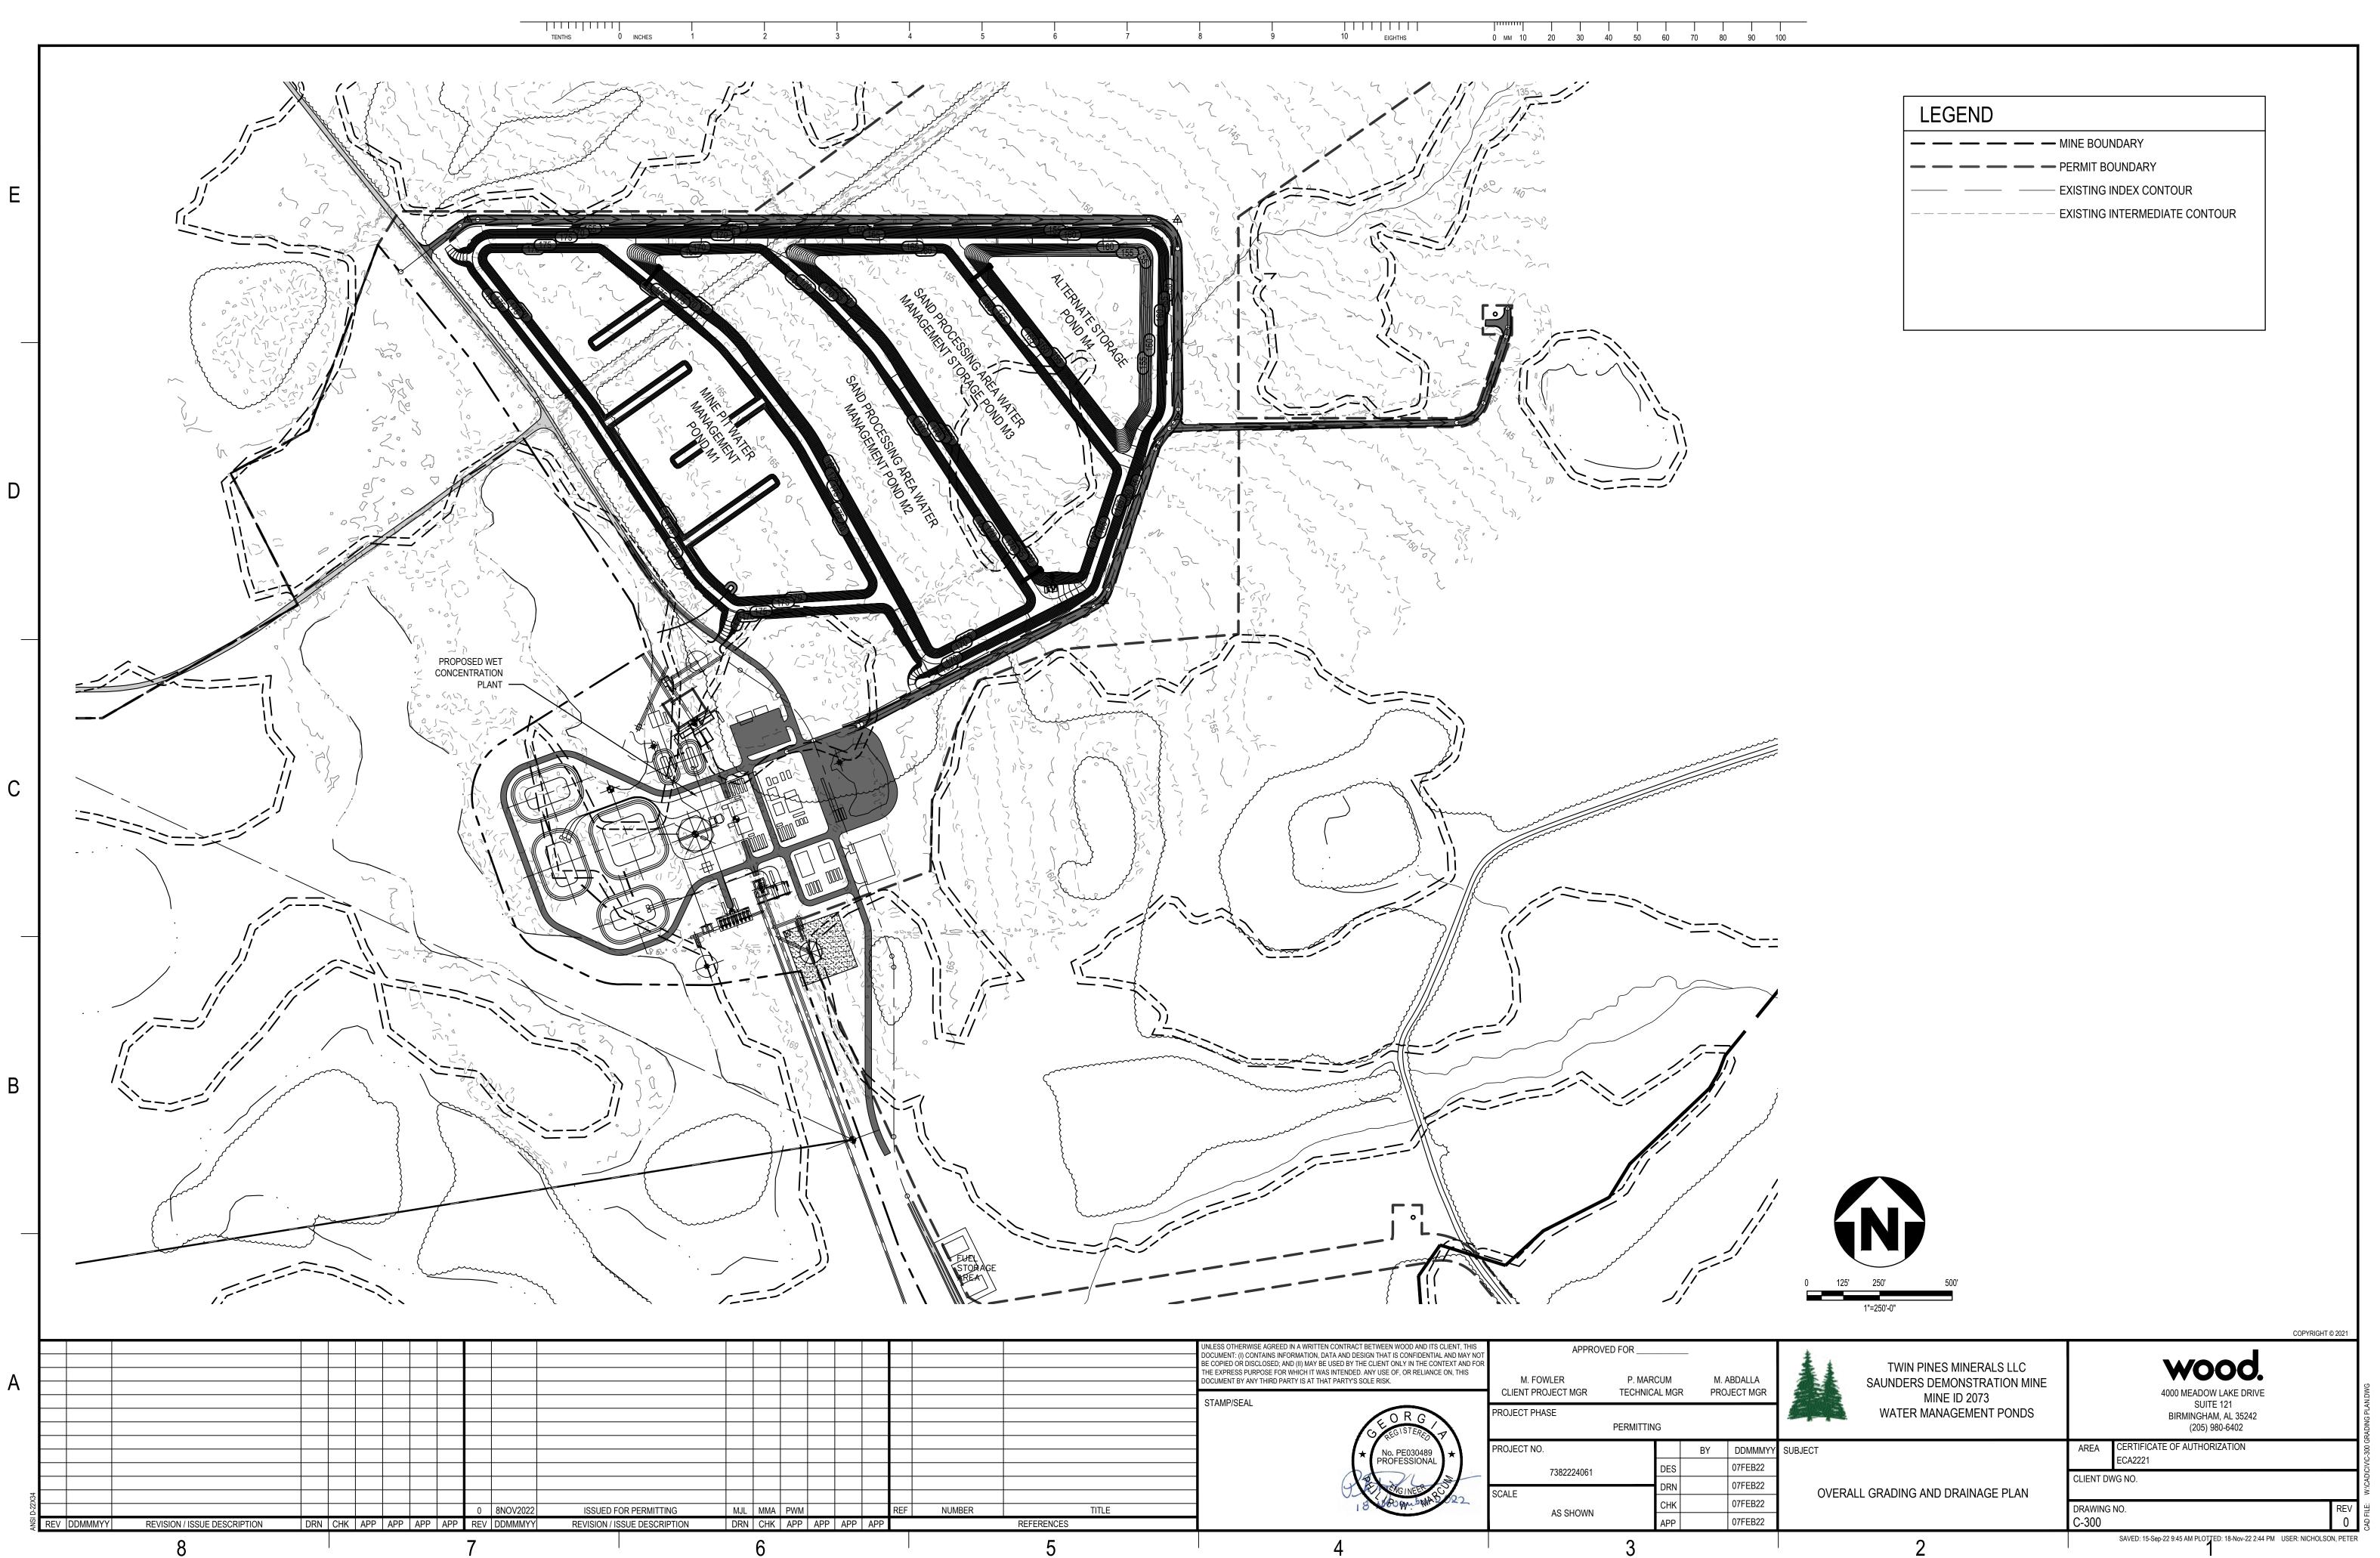

| TABLE OF POND VOLUMES                                        |                 |                        |              |  |  |  |  |  |  |  |
|--------------------------------------------------------------|-----------------|------------------------|--------------|--|--|--|--|--|--|--|
| WA                                                           | TER MANAGEME    | ENT PONDS              |              |  |  |  |  |  |  |  |
| POND NAME                                                    | TOTAL<br>VOLUME | MAX. WORKING<br>VOLUME | POND<br>AREA |  |  |  |  |  |  |  |
| MINE PIT WATER<br>MANAGEMENT POND M1                         | 51,153,368 GAL. | 38,356,811 GAL.        | 17.1 Ac.     |  |  |  |  |  |  |  |
| SAND PROCESSING AREA<br>WAT ER MANAGEMENT<br>POND M2         | 41,256,921 GAL. | 32,160,837 GAL.        | 14.1 Ac.     |  |  |  |  |  |  |  |
| SAND PROCESSING AREA<br>WAT ER MANAGEMENT<br>STORAGE POND M3 | 37,084,466 GAL. | 28,670,896 GAL.        | 12.6 Ac.     |  |  |  |  |  |  |  |
| ALTERNATE STORAGE<br>POND M4                                 | 17,246,725 GAL. | 12,697,470 GAL.        | 6.0 Ac.      |  |  |  |  |  |  |  |
| F                                                            | PROCESS WATER   |                        |              |  |  |  |  |  |  |  |
| PROCESS WAT ER POND<br>P1                                    | 1,500,000 GAL.  | 1,300,000 GAL.         | 0.8 Ac.      |  |  |  |  |  |  |  |
| PROCESS WAT ER POND<br>P2                                    | 800,000 GAL.    | 700,000 GAL.           | 0.5 Ac.      |  |  |  |  |  |  |  |
| PROCESS WAT ER POND<br>P3                                    | 800,000 GAL.    | 700,000 GAL.           | 0.5 Ac.      |  |  |  |  |  |  |  |
| PROCESS WAT ER POND<br>P4                                    | 800,000 GAL.    | 700,000 GAL.           | 0.5 Ac.      |  |  |  |  |  |  |  |
| THICKENER UNDERFLOW<br>POND A                                | 197,400 GAL.    | 108,380 GAL.           | 0.1 Ac.      |  |  |  |  |  |  |  |
| T HICKENER UNDERFLOW<br>POND B                               | 197,400 GAL.    | 108,380 GAL.           | 0.1 Ac.      |  |  |  |  |  |  |  |