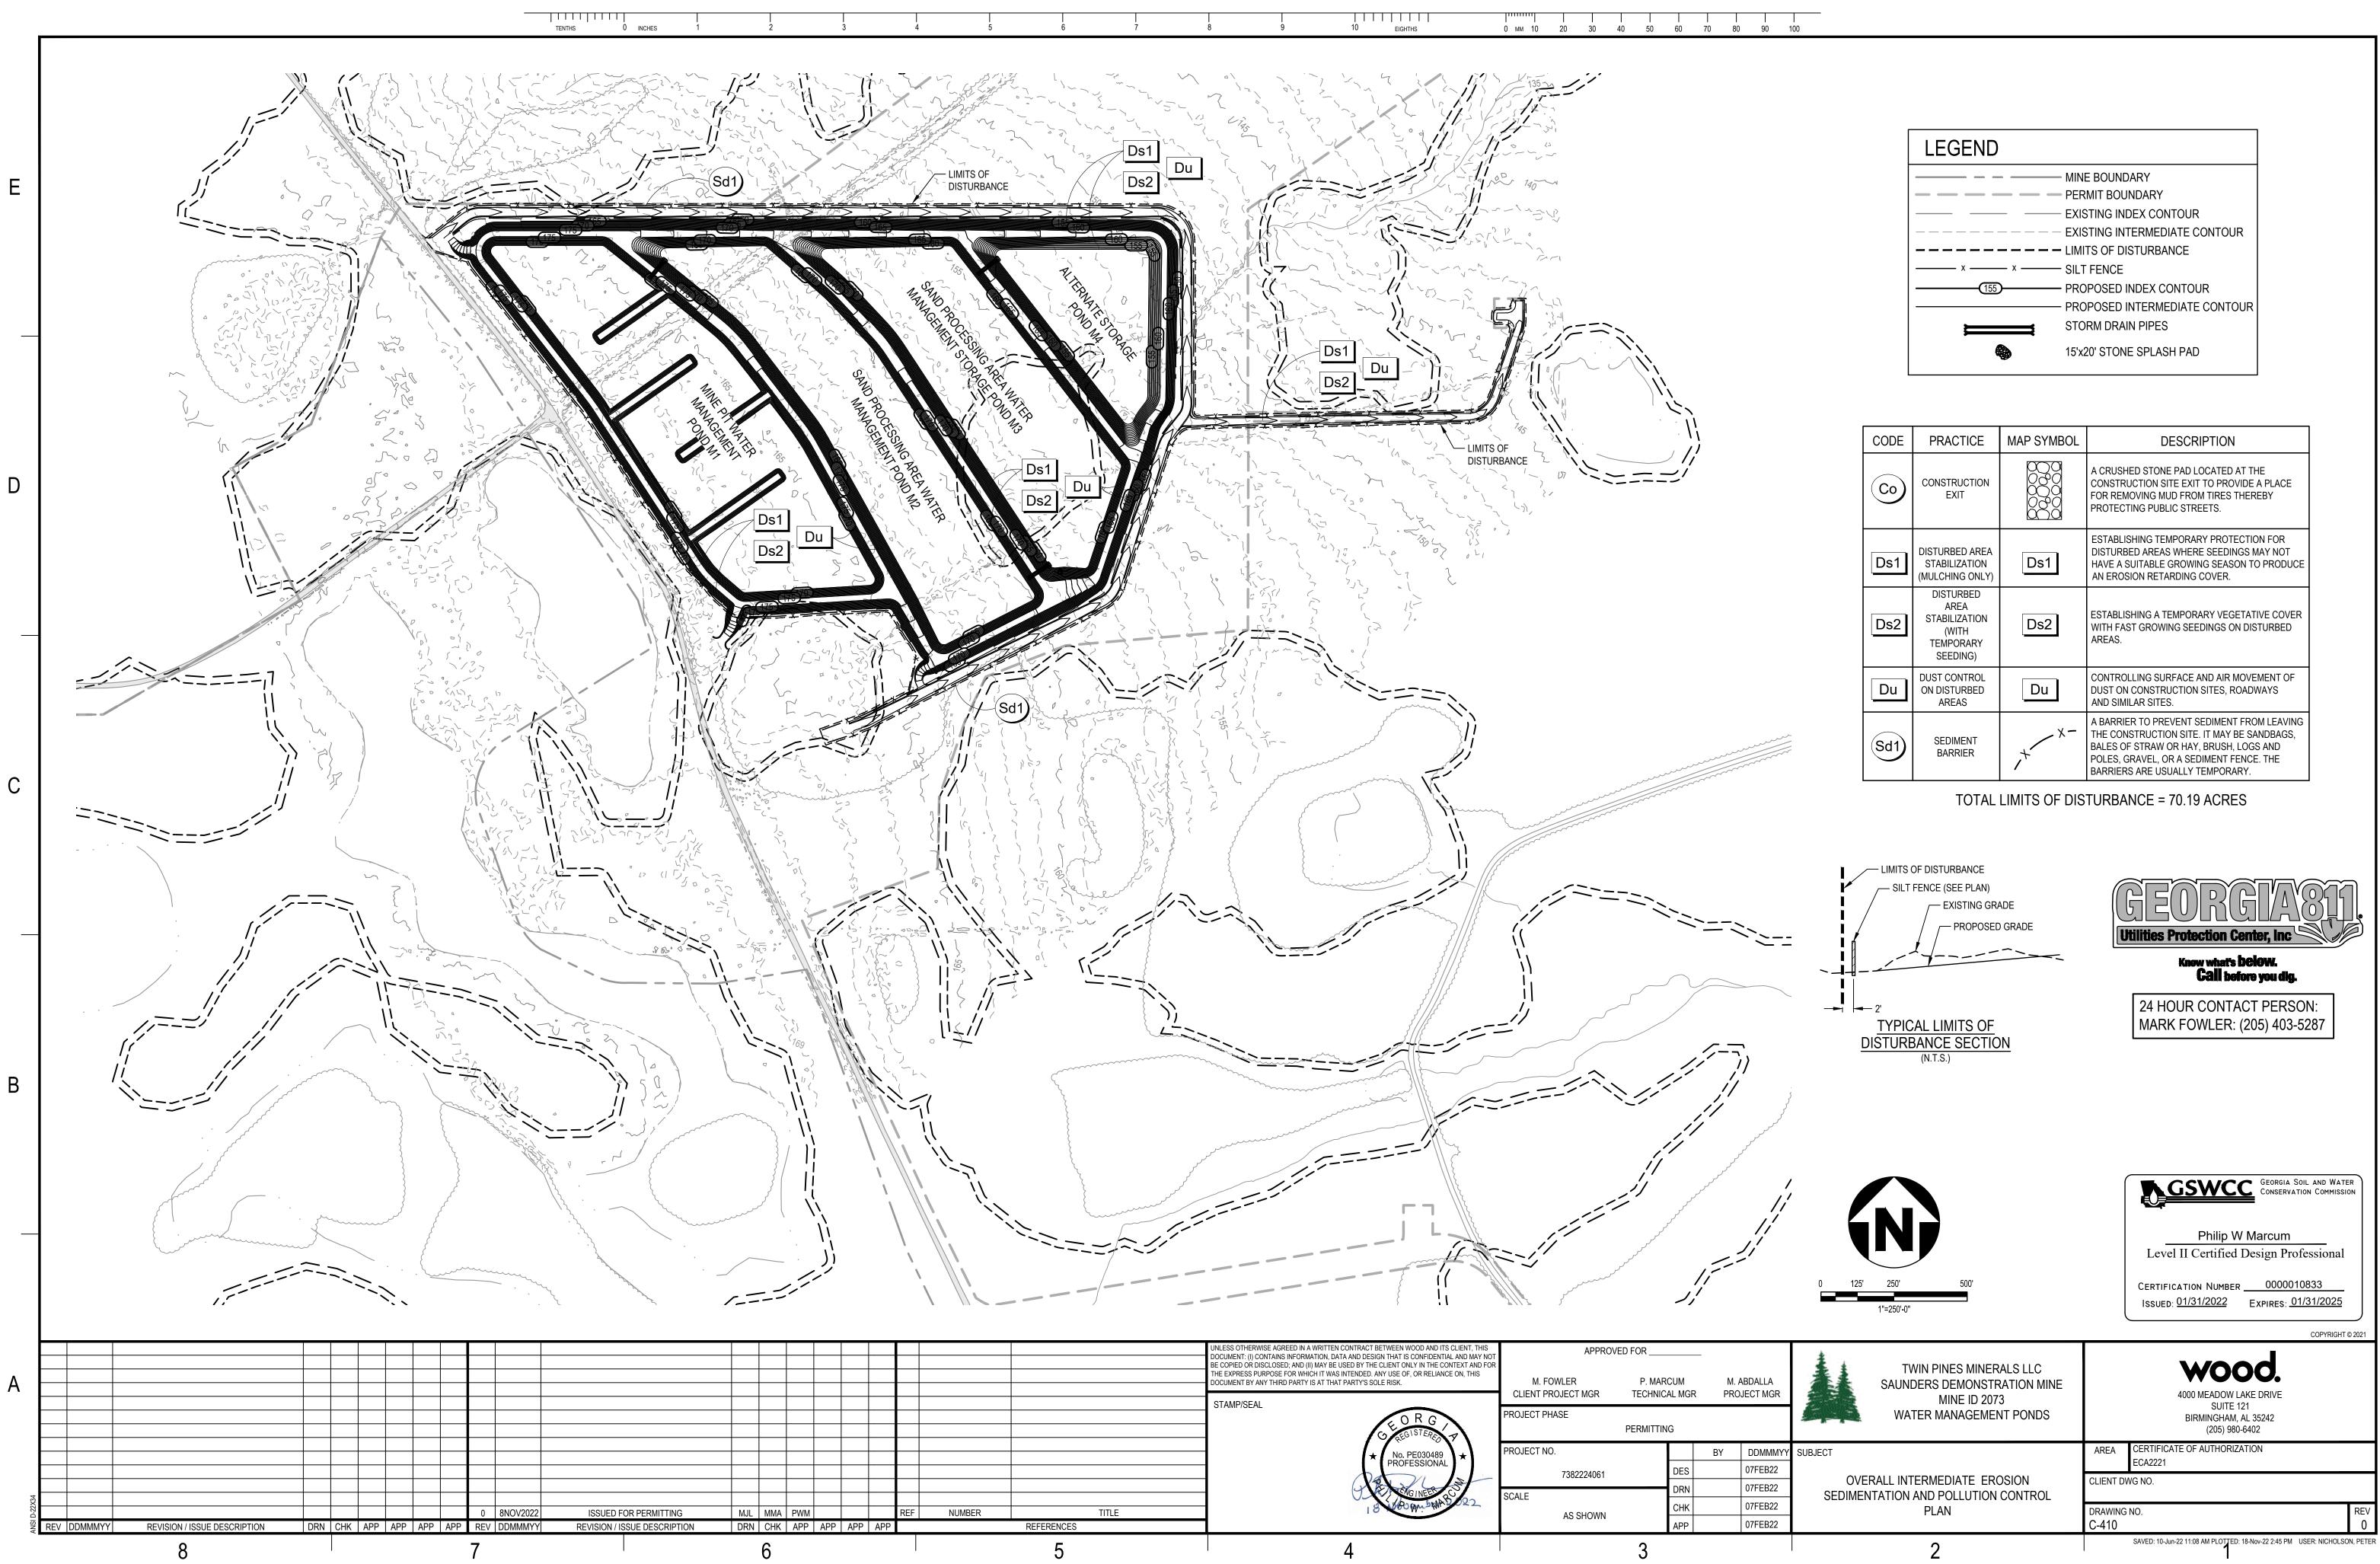

|     |     |        |            | THE EXPRESS PURPOSE FOR WHICH IT WAS INTENDED. ANY USE OF, OR RELIANCE ON, THIS<br>DOCUMENT BY ANY THIRD PARTY IS AT THAT PARTY'S SOLE RISK.                                 | M. FOWLER          | P. MARCUM     | M. A |     |
|     |     |     |        |            | DOCUMENT: (I) CONTAINS INFORMATION, DATA AND DESIGN THAT IS CONFIDENTIAL AND MAY NO<br>BE COPIED OR DISCLOSED; AND (II) MAY BE USED BY THE CLIENT ONLY IN THE CONTEXT AND FO |                    | ED FOR        |      |     |
|     |     |     |        |            | UNLESS OTHERWISE AGREED IN A WRITTEN CONTRACT BETWEEN WOOD AND ITS CLIENT, THIS                                                                                              |                    |               |      |     |



| - 17 |   |
|------|---|
| ۲    | ٦ |
|      | 4 |

| LEGEND |                                           |
|--------|-------------------------------------------|
|        | - MINE BOUNDARY                           |
|        | PERMIT BOUNDARY                           |
|        | — EXISTING INDEX CONTOUR                  |
|        | - EXISTING INTERMEDIATE CONTOUR           |
|        | <ul> <li>LIMITS OF DISTURBANCE</li> </ul> |
| x x    | - SILT FENCE                              |
| 155    | - PROPOSED INDEX CONTOUR                  |
|        | - PROPOSED INTERMEDIATE CONTOUR           |
|        | STORM DRAIN PIPES                         |
|        | 15'x20' STONE SPLASH PAD                  |

| CODE  | PRACTICE                                                             | MAP