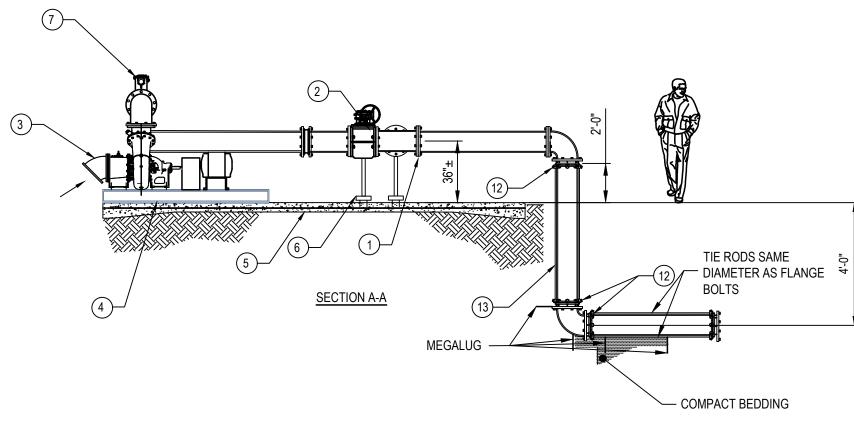

|     |     |        |            | DOCUMENT: (I) CONTAINS INFORMATION, DATA AND DESIGN THAT IS CONFIDENTIAL AND MAY NO<br>BE COPIED OR DISCLOSED; AND (II) MAY BE USED BY THE CLIENT ONLY IN THE CONTEXT AND FO |                    | ED FOR        |       |     |
|     |     |     |        |            | UNLESS OTHERWISE AGREED IN A WRITTEN CONTRACT BETWEEN WOOD AND ITS CLIENT, THIS                                                                                              |                    |               |       |     |



| 3 | 4 | 5 | 6 | 7 | 8 | 9 | 10 EIGHTHS | 0 мм 10 | 20 | 30 | 40 | 50 | 60 | 70 | 80 |
|---|---|---|---|---|---|---|------------|---------|----|----|----|----|----|----|----|
|   |   |   |   |   |   |   |            |         |    |    |    |    |    |    | ,  |



|            |                             |                              |       |           |      | PUMP SC     | HEDULE    |                |       |         |    |              |        |                                                 |       |
|------------|-----------------------------|------------------------------|-------|-----------|------|-------------|-----------|----------------|-------|---------|----|--------------|--------|-------------------------------------------------|-------|
| TAG        | AREA SERVING                | TYPE                         | FLOW  | HEAD (FT. |      |             |           | PUMP<br>OUTLET | E     | LECTRIC | AL | BASIS OF DES | BIGN   | DESCRIPTION                                     | NOTES |
|            |                             |