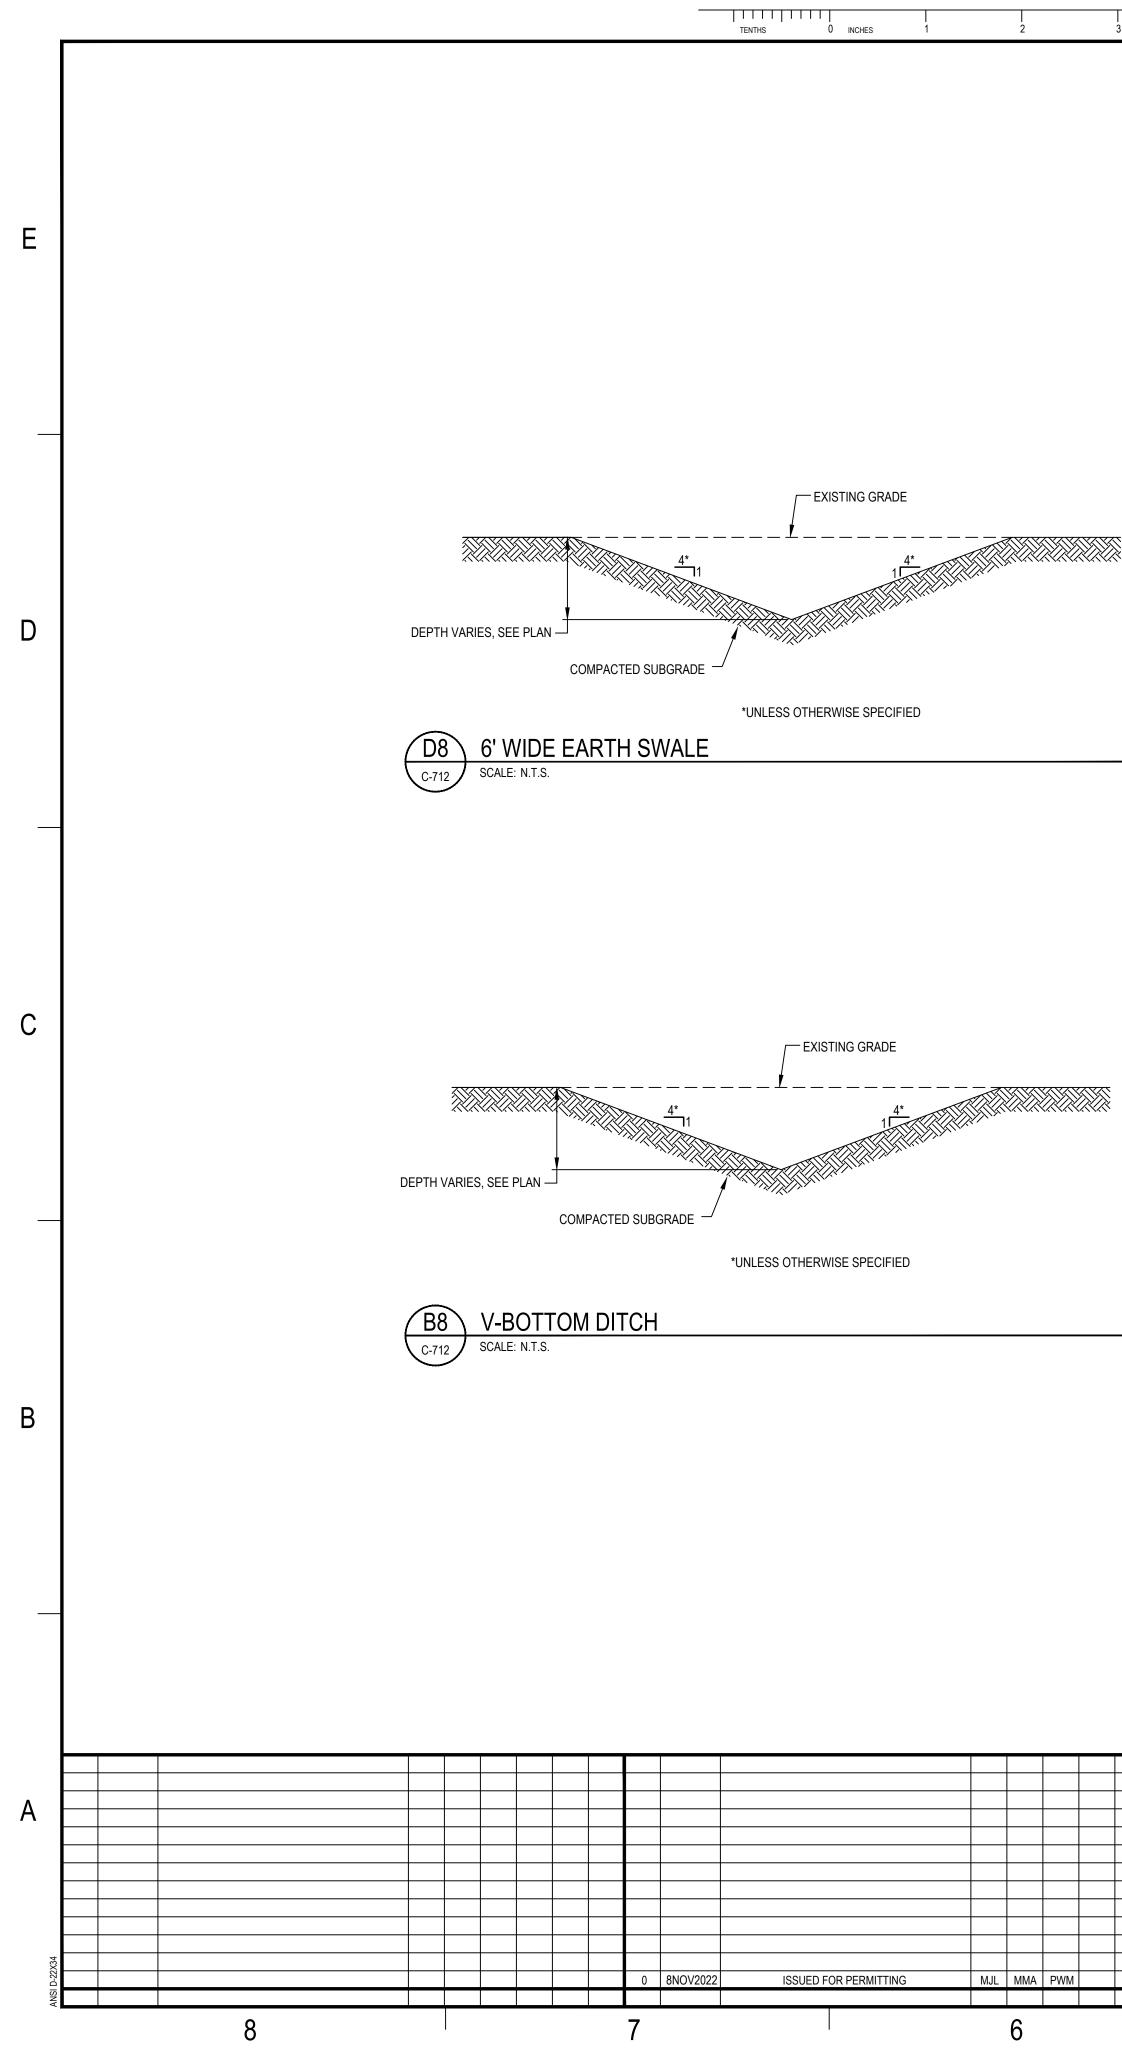

| W:\CAD\C  |
| FEB22         |         | SITE DETAILS T                                                                                   | DRAWING  | NO                                                                            |                 | REV      | -         |
| FEB22         |         |                                                                                                  | C-711    |                                                                               |                 | 0        | CAD FILE: |
|               |         | 2                                                                                                |          | SAVED: 09-Nov-22 11:33 AM PLOTTED: 18-Nov-22 2:56 PM                          | USER: NICHOLSON | N, PETER | -         |



| 3 | 4 | 5 | 6 | 7 | 8 | 9 | 10 EIGHTHS | 0 MM 10 20 | 30 | 40 | 50 | 60 | 70 | 80 |
|---|---|---|---|---|---|---|------------|------------|----|----|----|----|----|----|











|   | UNLESS OTHERWISE AGREED IN A WRITTEN CONTRACT BETWEEN WOOD AND ITS CLIENT, THIS DOCUMENT: (I) CONTAINS INFORMATION, DATA AND DESIGN THAT IS CONFIDENTIAL AND MAY NOT                                                                   | APPROVED F         | FOR           |           |
|---|----------------------------------------------------------------------------------------------------------------------------------------------------------------------------------------------------------------------------------------|--------------------|---------------|-----------|
|   | BE COPIED OR DISCLOSED; AND (II)