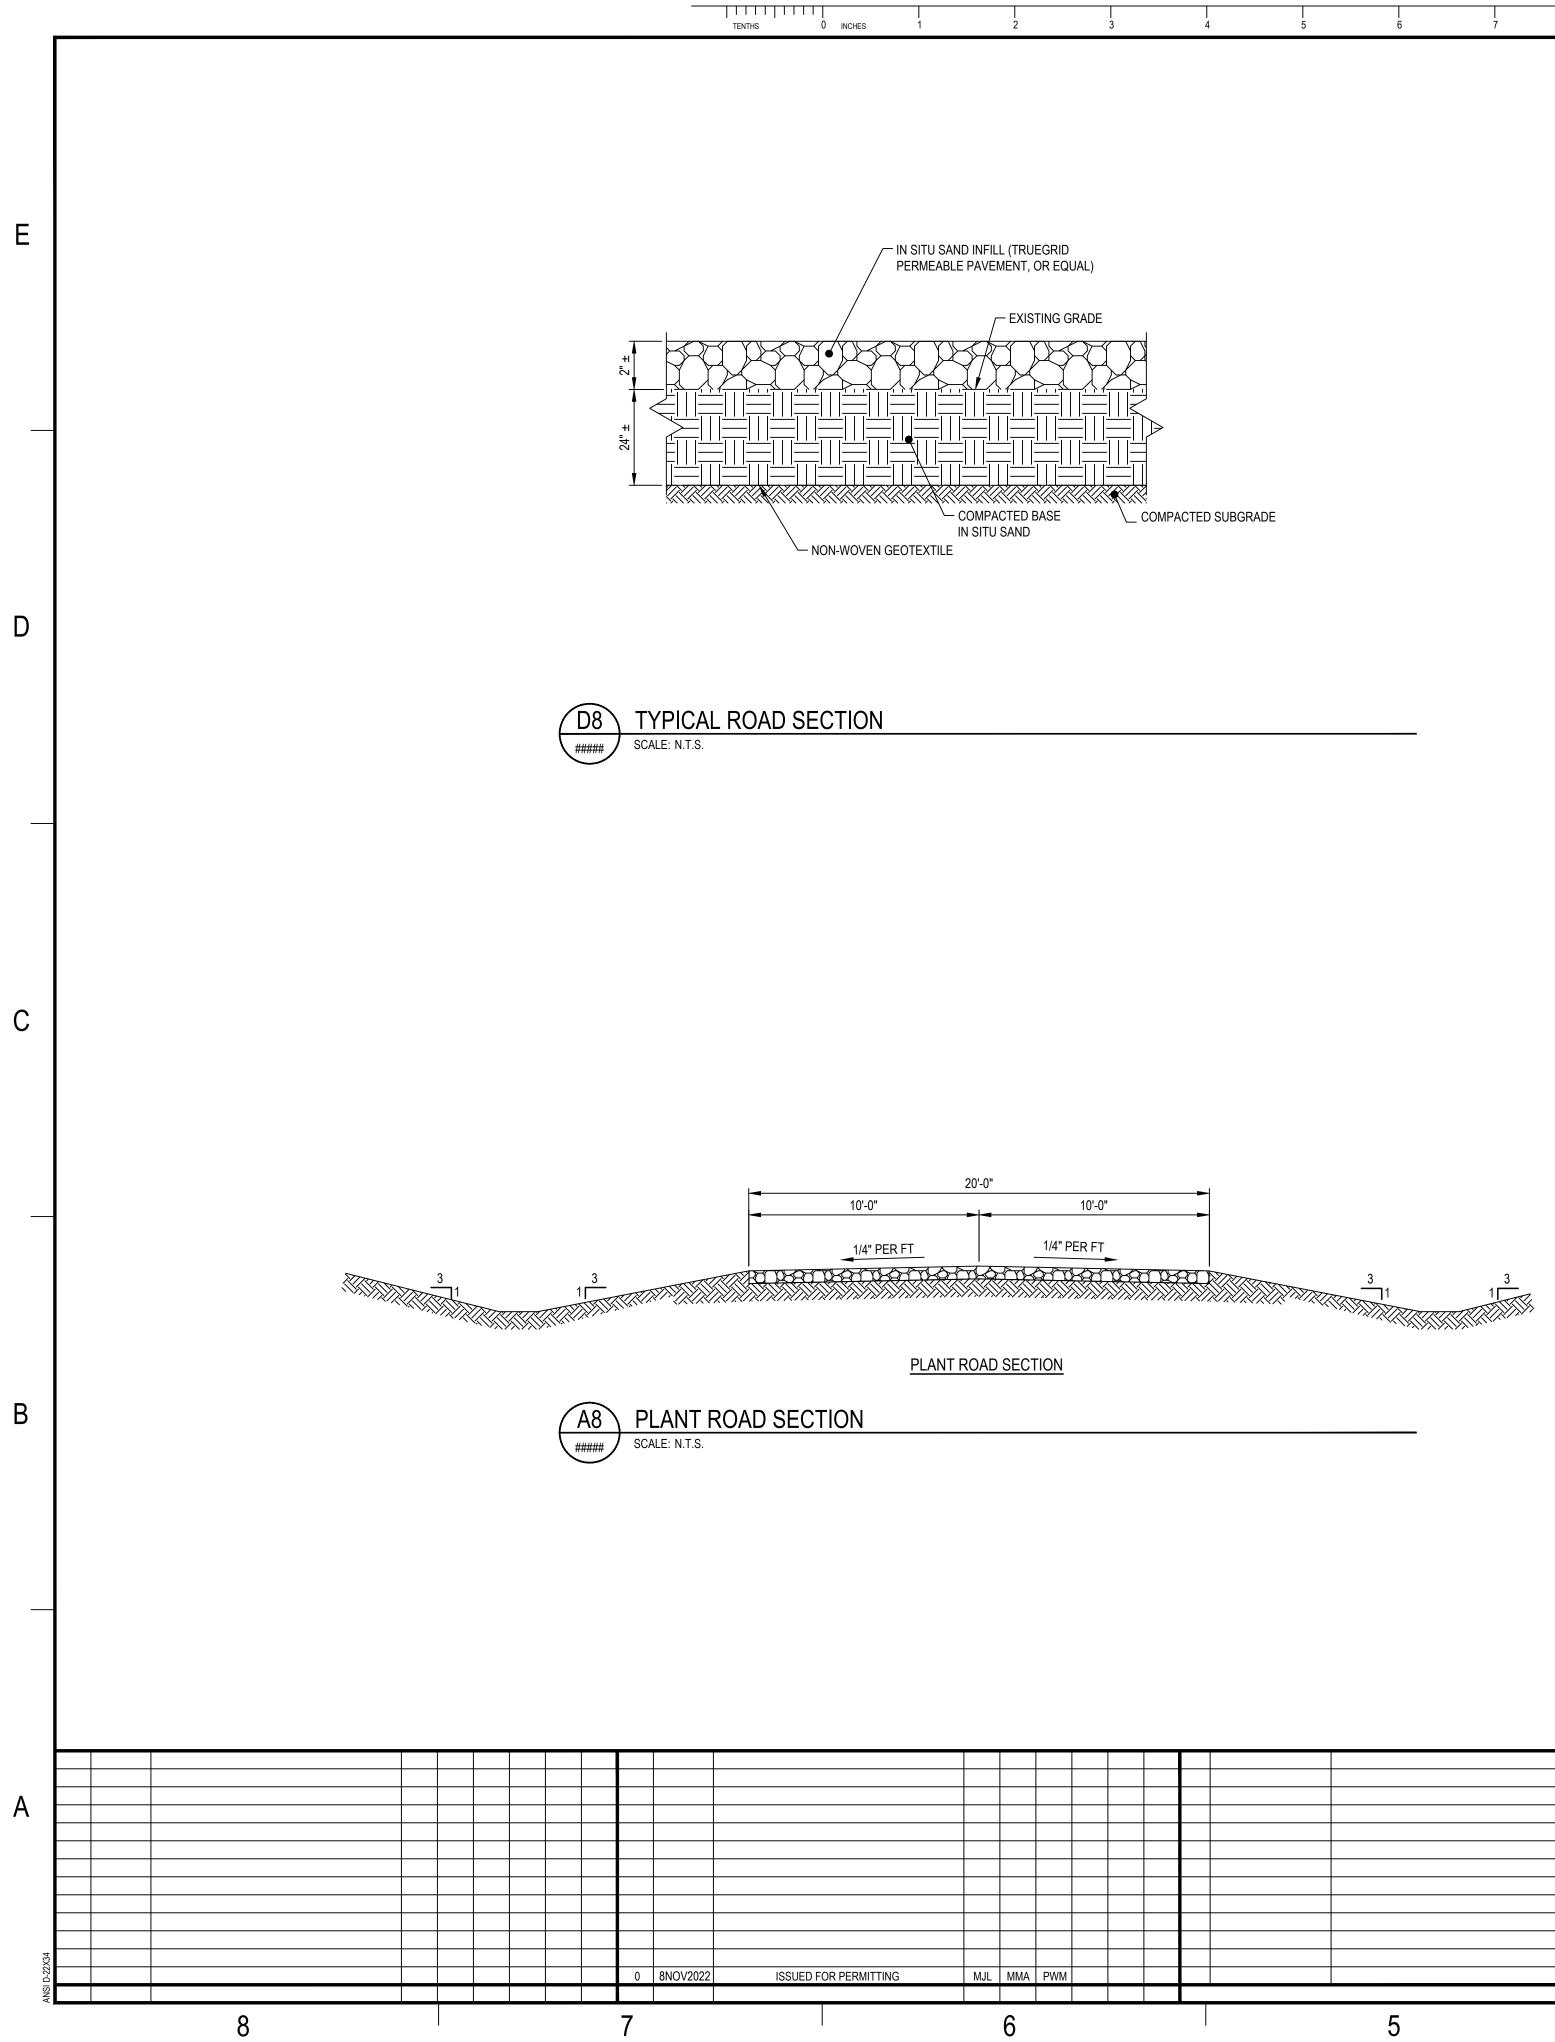

REF | NUMBER | TITLE      |                                 | 18 200444                                                                                                                                | AS SHOWN           | СНК          |       |           |
| APP | APP |     |        | REFERENCES |                                 |                                                                                                                                          |                    | APP          |       | 07FEI     |
|     |     |     |        | 5          |                                 | 4                                                                                                                                        |                    | 3            |       |           |



| 3 | 4 | 5 | 6 | 7 | 8 | 9 | 10 EIGHTHS | 0 мм 10 | 20 | 30 | 40 | 50 | 60 | 70 | 80 | ç |
|---|---|---|---|---|---|---|------------|---------|----|----|----|----|----|----|----|---|
|   |   |   |   |   |   |   |            |         |    |    |    |    |    |    |    |   |





|   |  |   | [<br> | UNLESS OTHERWISE AGREED IN A WRITTEN CONTRACT BETWEEN WOOD AND ITS CLIENT, THIS<br>DOCUMENT: (I) CONTAINS INFORMATION, DATA AND DESIGN THAT IS CONFIDENTIAL AND MAY NOT<br>BE COPIED OR DISCLOSED; AND (II) MAY BE USED BY THE CLIENT ONLY IN THE CONTEXT AND FOR<br>THE EXPRESS PURPOSE FOR WHICH IT WAS INTENDED. ANY USE OF, OR RELIANCE ON, THIS<br>DOCUMENT BY ANY THIRD PARTY IS AT THAT PARTY'S SOLE RISK. | M. FOWLER                           | VED FOR<br>P. MARC | UM         | M. ABDALL       |
|-