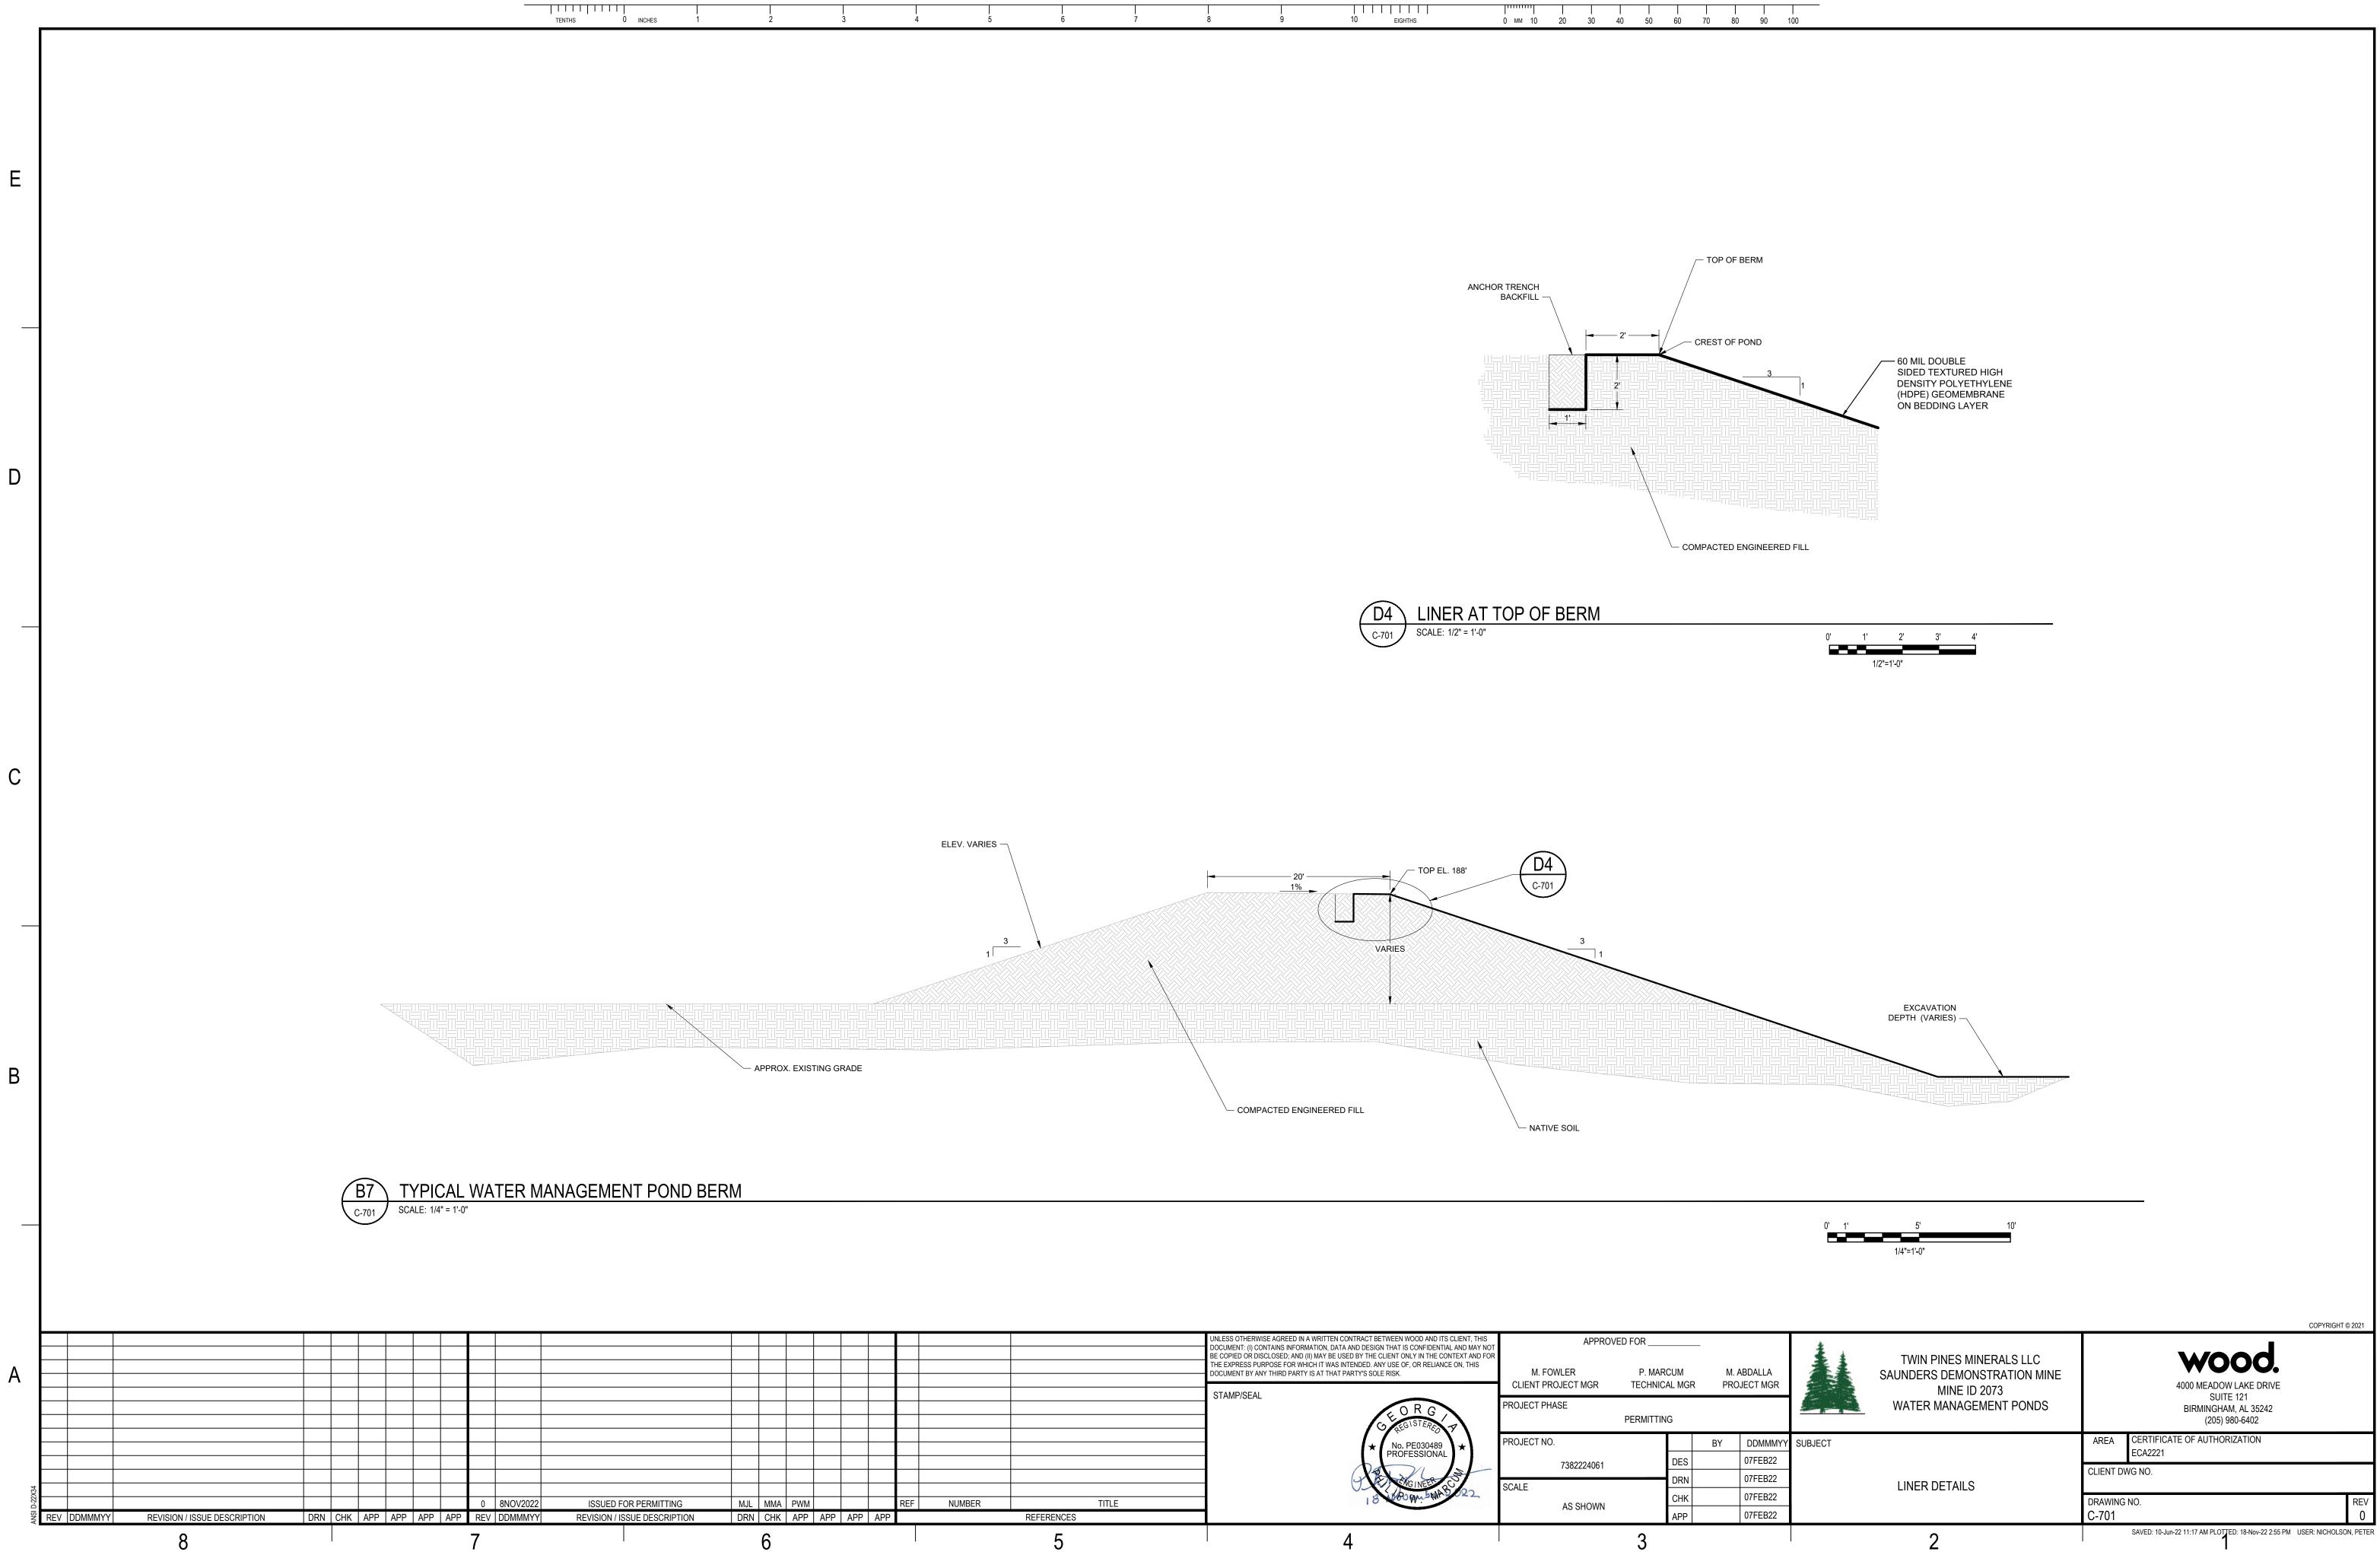

|                    | APP           | 07FEB22     |          |                           | C-633    |                                                              | 0               |
|     |     |            | 5          | 4                                                                                                                                                                                                                                                           |                    | 3             |             |          | 2                         | I        | SAVED: 09-Nov-22 8:22 AM PLOTTED: 18-Nov-22 2:55 PM USER: NI | ICHOLSON, PETER |





| 2 |   | 5 | 6 | 7 |   |   | 10 ғіднтна |         |    |    | 1  | 50 | 60 | 70 |    |
|---|---|---|---|---|---|---|------------|---------|----|----|----|----|----|----|----|
| 5 | 4 | 5 | 0 | I | 0 | 5 | 10 EIGHTHS | 0 MM 10 | 20 | 30 | 40 | 50 | 60 | 70 | 80 |





|     |     |     |        |            | DOCUMENT: (I) CONTAINS INFORMAT | RITTEN CONTRACT BETWEEN WOOD AND ITS CLIENT, THIS<br>ION, DATA AND DESIGN THAT IS CONFIDENTIAL AND MAY NOT                               |                    | OVED FOR     |       |           |
|-----|-----|-----|--------|------------|---------------------------------|------------------------------------------------------------------------------------------------------------------------------------------|--------------------|--------------|-------|