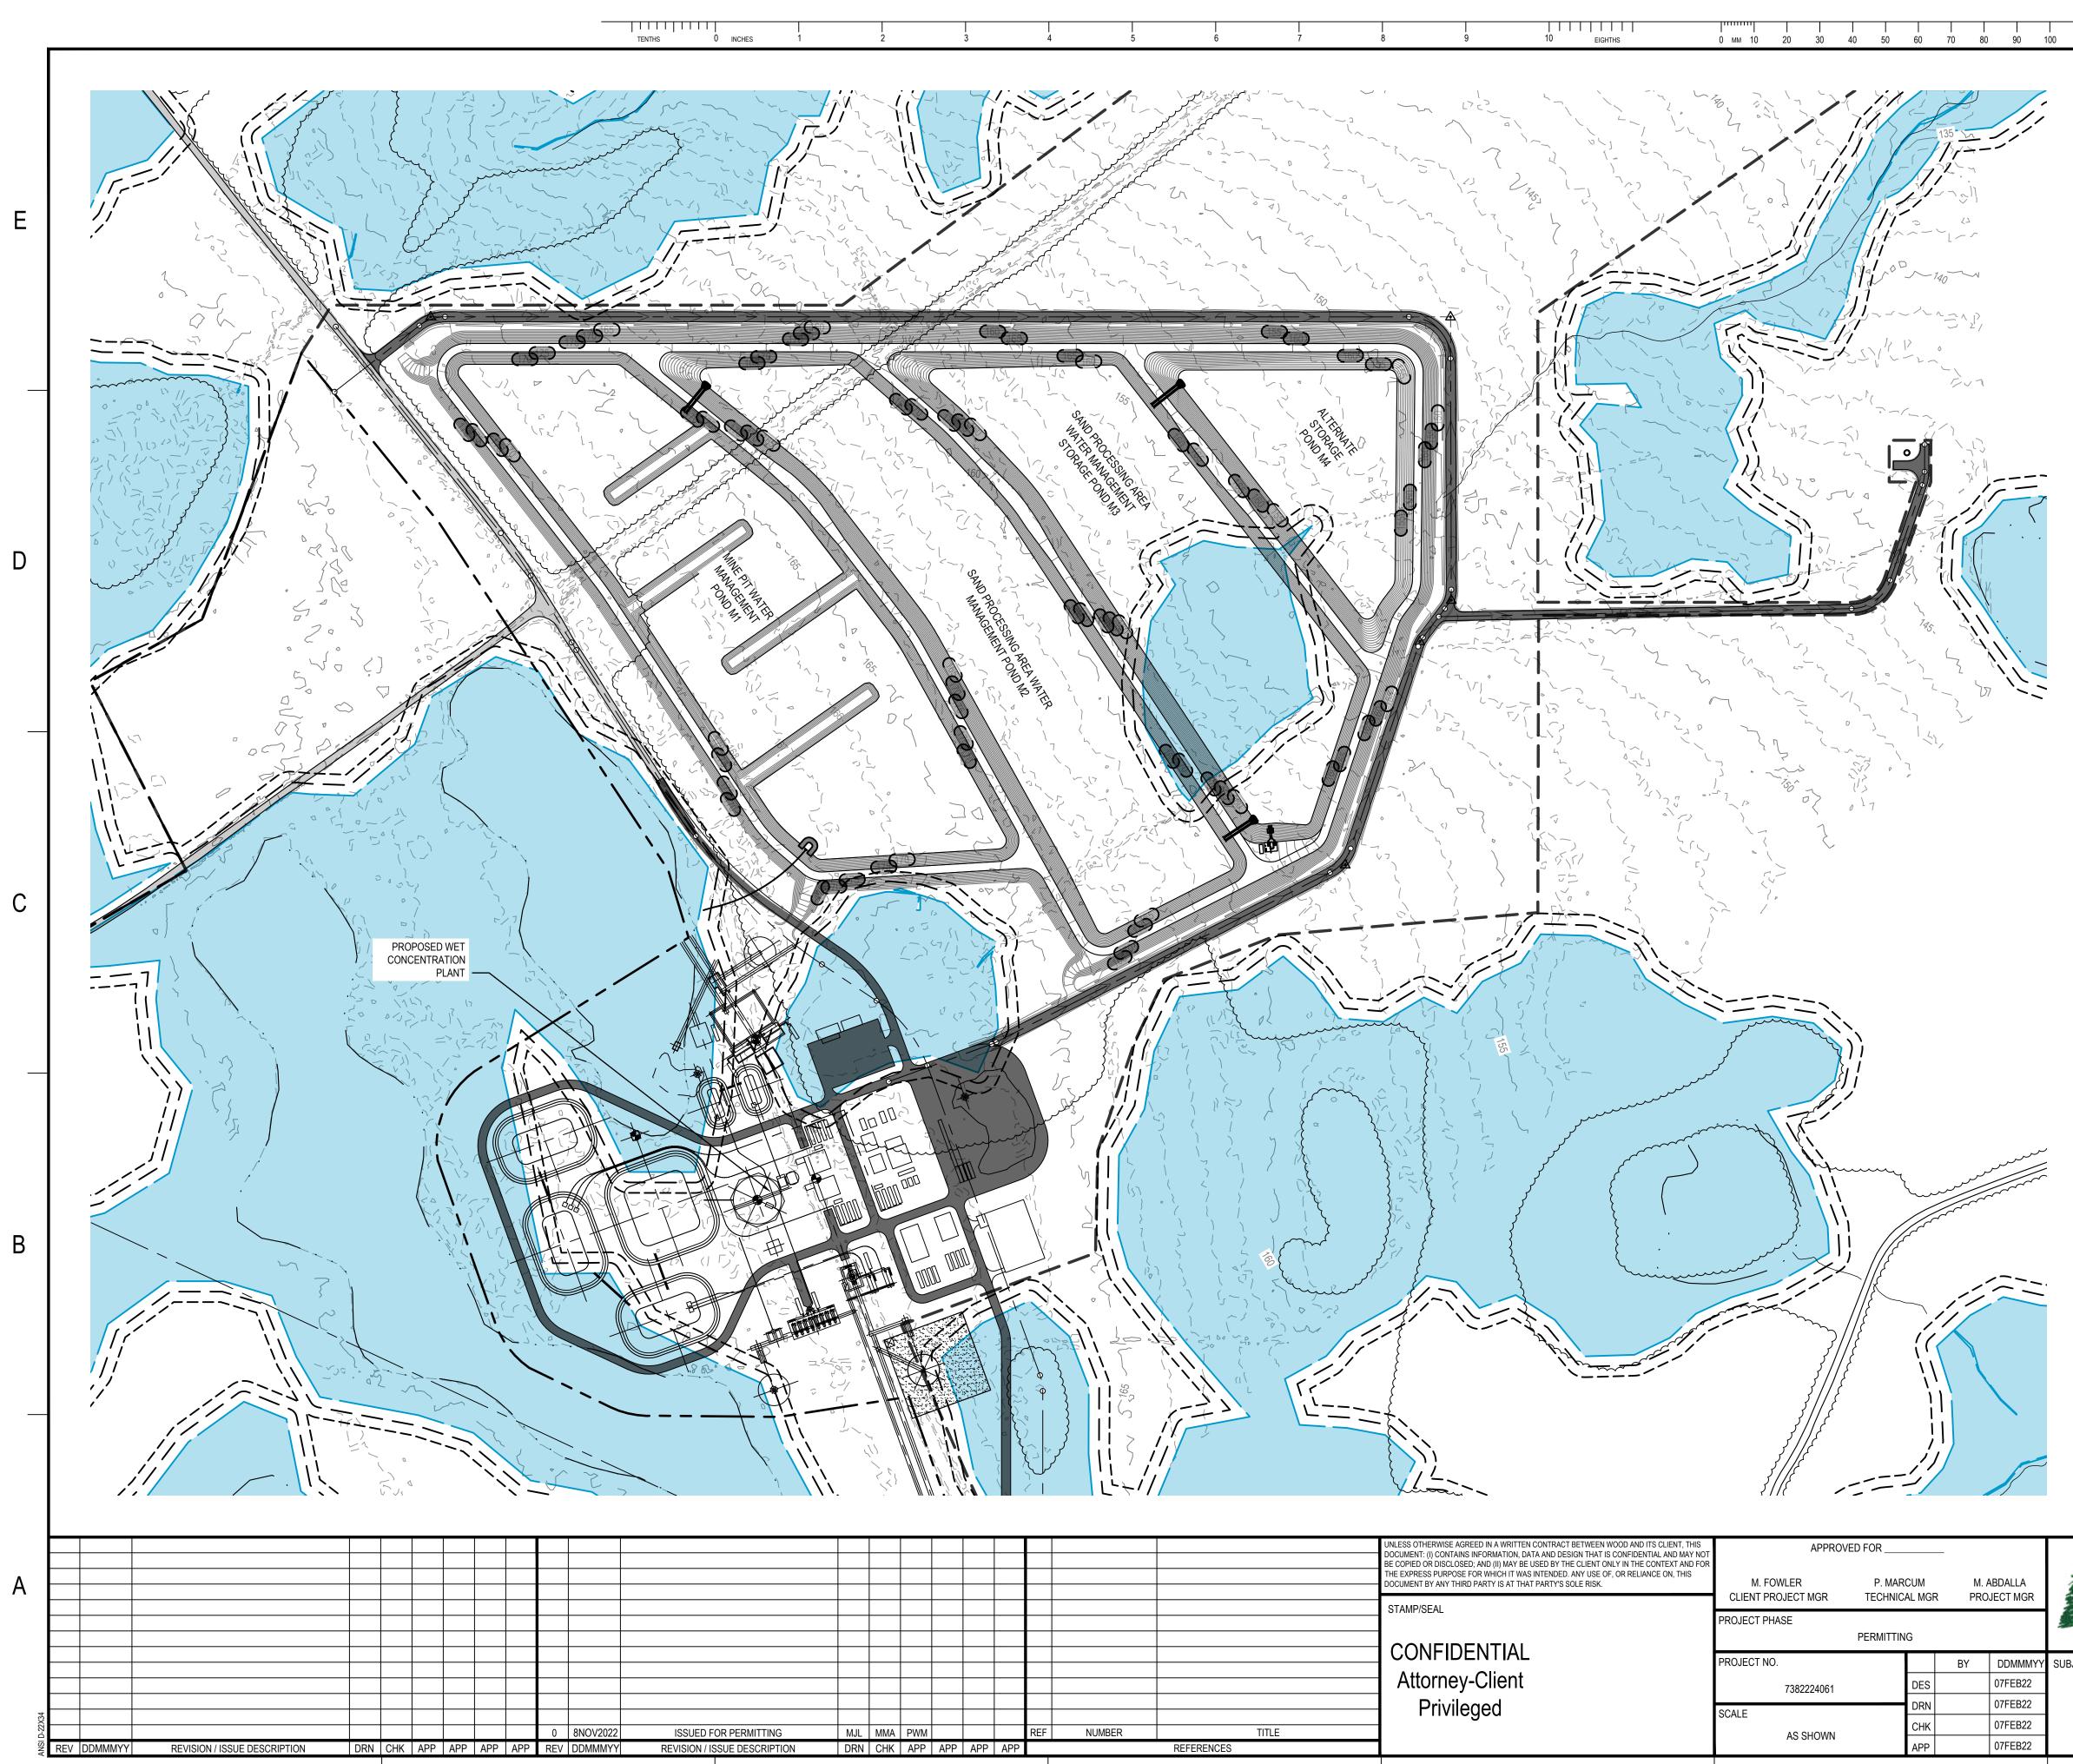

| TABLE OF POND VOLUMES                                        |                 |                        |              |  |  |  |  |  |  |  |
|--------------------------------------------------------------|-----------------|------------------------|--------------|--|--|--|--|--|--|--|
| WA                                                           | TER MANAGEME    | ENT PONDS              |              |  |  |  |  |  |  |  |
| POND NAME                                                    | TOTAL<br>VOLUME | MAX. WORKING<br>VOLUME | POND<br>AREA |  |  |  |  |  |  |  |
| MINE PIT WATER<br>MANAGEMENT POND M1                         | 51,153,368 GAL. | 38,356,811 GAL.        | 17.1 Ac.     |  |  |  |  |  |  |  |
| SAND PROCESSING AREA<br>WAT ER MANAGEMENT<br>POND M2         | 41,256,921 GAL. | 32,160,837 GAL.        | 14.1 Ac.     |  |  |  |  |  |  |  |
| SAND PROCESSING AREA<br>WAT ER MANAGEMENT<br>STORAGE POND M3 | 37,084,466 GAL. | 28,670,896 GAL.        | 12.6 Ac.     |  |  |  |  |  |  |  |
| ALTERNATE STORAGE<br>POND M4                                 | 17,246,725 GAL. | 12,697,470 GAL.        | 6.0 Ac.      |  |  |  |  |  |  |  |
| F                                                            | PROCESS WATER   |                        |              |  |  |  |  |  |  |  |
| PROCESS WAT ER POND<br>P1                                    | 1,500,000 GAL.  | 1,300,000 GAL.         | 0.8 Ac.      |  |  |  |  |  |  |  |
| PROCESS WAT ER POND<br>P2                                    | 800,000 GAL.    | 700,000 GAL.           | 0.5 Ac.      |  |  |  |  |  |  |  |
| PROCESS WAT ER POND<br>P3                                    | 800,000 GAL.    | 700,000 GAL.           | 0.5 Ac.      |  |  |  |  |  |  |  |
| PROCESS WAT ER POND<br>P4                                    | 800,000 GAL.    | 700,000 GAL.           | 0.5 Ac.      |  |  |  |  |  |  |  |
| THICKENER UNDERFLOW<br>POND A                                | 197,400 GAL.    | 108,380 GAL.           | 0.1 Ac.      |  |  |  |  |  |  |  |
| T HICKENER UNDERFLOW<br>POND B                               | 197,400 GAL.    | 108,380 GAL.           | 0.1 Ac.      |  |  |  |  |  |  |  |