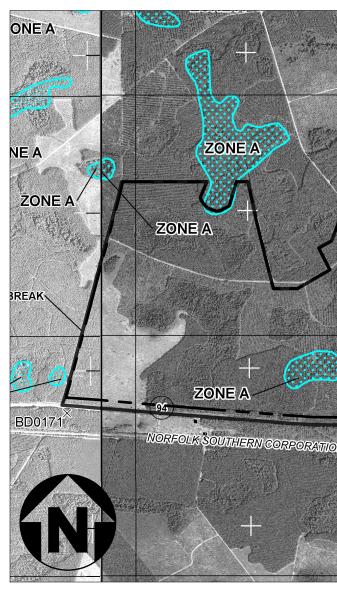

# SAUNDERS DEMONSTRATION MINE



PREPARED FOR: TWIN PINES MINERALS, LLC 2100 SOUTHBRIDGE PARKWAY SUITE 540 BIRMINGHAM, ALABAMA 32091





1" = 2000'

|         |     |        | 5          | 4                                                                                                                                                                                                                                                                                                                  | Ī                  |                                 | 3                        |    | ·                     |
|---------|-----|--------|------------|-----------------------------------------------------------------------------------------------------------------------------------------------------------------------------------------------------------------------------------------------------------------------------------------------