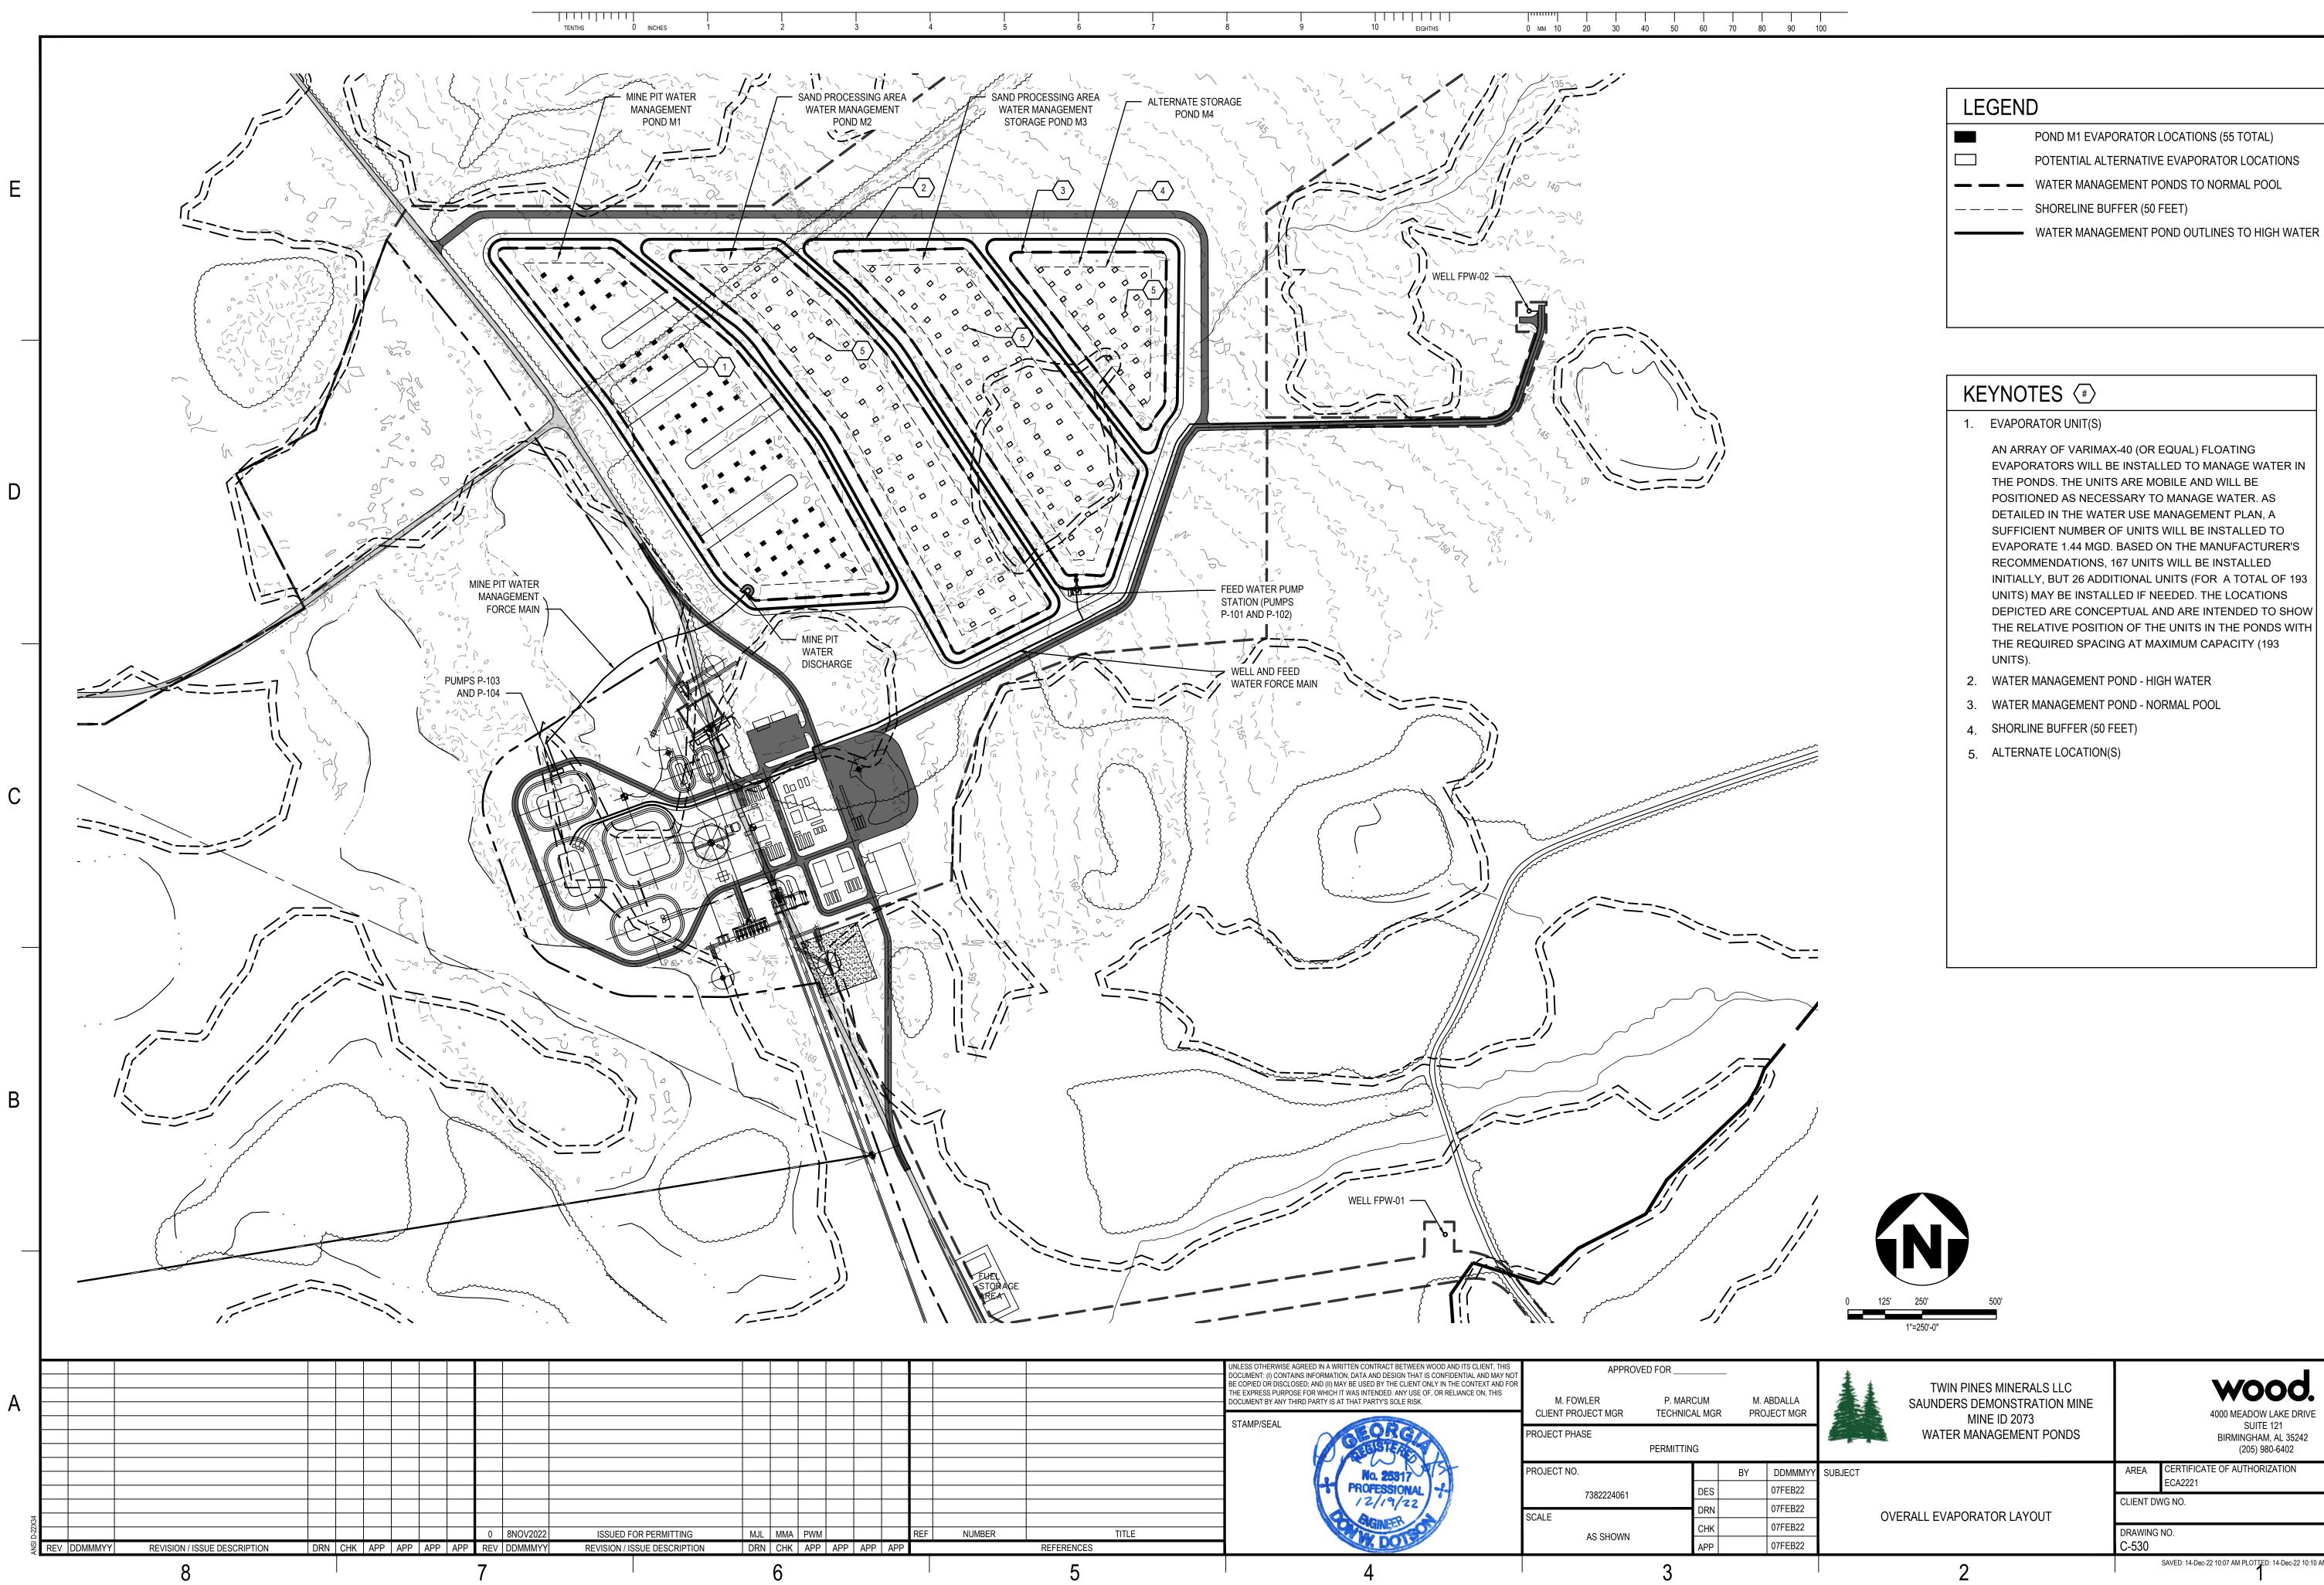

| TABLE OF POND VOLUMES                                        |                 |                        |              |  |  |  |  |  |  |  |
|--------------------------------------------------------------|-----------------|------------------------|--------------|--|--|--|--|--|--|--|
| WA                                                           | TER MANAGEME    | ENT PONDS              |              |  |  |  |  |  |  |  |
| POND NAME                                                    | TOTAL<br>VOLUME | MAX. WORKING<br>VOLUME | POND<br>AREA |  |  |  |  |  |  |  |
| MINE PIT WATER<br>MANAGEMENT POND M1                         | 51,153,368 GAL. | 38,356,811 GAL.        | 17.1 Ac.     |  |  |  |  |  |  |  |
| SAND PROCESSING AREA<br>WAT ER MANAGEMENT<br>POND M2         | 41,256,921 GAL. | 32,160,837 GAL.        | 14.1 Ac.     |  |  |  |  |  |  |  |
| SAND PROCESSING AREA<br>WAT ER MANAGEMENT<br>STORAGE POND M3 | 37,084,466 GAL. | 28,670,896 GAL.        | 12.6 Ac.     |  |  |  |  |  |  |  |
| ALTERNATE STORAGE<br>POND M4                                 | 17,246,725 GAL. | 12,697,470 GAL.        | 6.0 Ac.      |  |  |  |  |  |  |  |
| F                                                            | PROCESS WATER   |                        |              |  |  |  |  |  |  |  |
| PROCESS WAT ER POND<br>P1                                    | 1,500,000 GAL.  | 1,300,000 GAL.         | 0.8 Ac.      |  |  |  |  |  |  |  |
| PROCESS WAT ER POND<br>P2                                    | 800,000 GAL.    | 700,000 GAL.           | 0.5 Ac.      |  |  |  |  |  |  |  |
| PROCESS WAT ER POND<br>P3                                    | 800,000 GAL.    | 700,000 GAL.           | 0.5 Ac.      |  |  |  |  |  |  |  |
| PROCESS WAT ER POND<br>P4                                    | 800,000 GAL.    | 700,000 GAL.           | 0.5 Ac.      |  |  |  |  |  |  |  |
| THICKENER UNDERFLOW<br>POND A                                | 197,400 GAL.    | 108,380 GAL.           | 0.1 Ac.      |  |  |  |  |  |  |  |
| T HICKENER UNDERFLOW<br>POND B                               | 197,400 GAL.    | 108,380 GAL.           | 0.1 Ac.      |  |  |  |  |  |  |  |