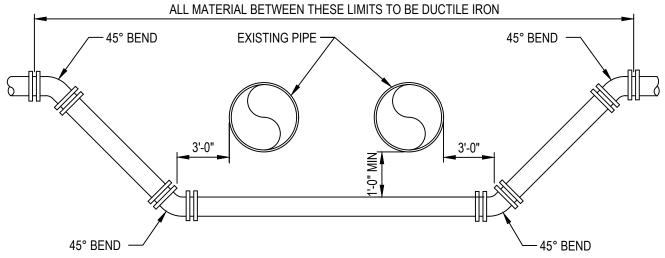

|       |     |     |        |            | DOCUMENT: (I) CONTAINS INFORMATION, DATA AND DESIGN THAT IS CONFIDENTIA                                                                                                                                                                                                                                                                                                                                                                                                                                                                                                                                                                                                                                                                                                                                                                                                                                                                                                                                                                                                                                                                                                                                                                                                                                                                                                                                                                                                                                                                                                                                                                                                                                                                                                                                                                                                                                                                                                                                                                                                                                                        | UNLESS OTHERWISE AGREED IN A WRITTEN CONTRACT BETWEEN WOOD AND ITS CLIENT, THIS DOCUMENT: (I) CONTAINS INFORMATION, DATA AND DESIGN THAT IS CONFIDENTIAL AND MAY NOT BE COPIED OR DISCLOSED; AND (II) MAY BE USED BY THE CLIENT ONLY IN THE CONTEXT AND FOR |                    |              |      |         |
|-------|-----|-----|--------|------------|--------------------------------------------------------------------------------------------------------------------------------------------------------------------------------------------------------------------------------------------------------------------------------------------------------------------------------------------------------------------------------------------------------------------------------------------------------------------------------------------------------------------------------------------------------------------------------------------------------------------------------------------------------------------------------------------------------------------------------------------------------------------------------------------------------------------------------------------------------------------------------------------------------------------------------------------------------------------------------------------------------------------------------------------------------------------------------------------------------------------------------------------------------------------------------------------------------------------------------------------------------------------------------------------------------------------------------------------------------------------------------------------------------------------------------------------------------------------------------------------------------------------------------------------------------------------------------------------------------------------------------------------------------------------------------------------------------------------------------------------------------------------------------------------------------------------------------------------------------------------------------------------------------------------------------------------------------------------------------------------------------------------------------------------------------------------------------------------------------------------------------|-------------------------------------------------------------------------------------------------------------------------------------------------------------------------------------------------------------------------------------------------------------|--------------------|--------------|------|---------|
|       |     |     |        |            | THE EXPRESS PURPOSE FOR WHICH IT WAS INTENDED. ANY USE OF, OR RELIANCE<br>DOCUMENT BY ANY THIRD PARTY IS AT THAT PARTY'S SOLE RISK.                                                                                                                                                                                                                                                                                                                                                                                                                                                                                                                                                                                                                                                                                                                                                                                                                                                                                                                                                                                                                                                                                                                                                                                                                                                                                                                                                                                                                                                                                                                                                                                                                                                                                                                                                                                                                                                                                                                                                                                            |                                                                                                                                                                                                                                                             | M. FOWLER          | P. MARCUM    |      | M. ABDA |
|       |     |     |        |            | STAMP/SEAL                                                                                                                                                                                                                                                                                                                                                                                                                                                                                                                                                                                                                                                                                                                                                                                                                                                                                                                                                                                                                                                                                                                                                                                                                                                                                                                                                                                                                                                                                                                                                                                                                                                                                                                                                                                                                                                                                                                                                                                                                                                                                                                     |                                                                                                                                                                                                                                                             | CLIENT PROJECT MGR | TECHNICAL MO | GR P | ROJEC   |
|       |     |     |        |            |                                                                                                                                                                                                                                                                                                                                                                                                                                                                                                                                                                                                                                                                                                                                                                                                                                                                                                                                                                                                                                                                                                                                                                                                                                                                                                                                                                                                                                                                                                                                                                                                                                                                                                                                                                                                                                                                                                                                                                                                                                                                                                                                |                                                                                                                                                                                                                                                             | PROJECT PHASE      |              |      |         |
|       |     |     |        |            | CO REGISTERES                                                                                                                                                                                                                                                                                                                                                                                                                                                                                                                                                                                                                                                                                                                                                                                                                                                                                                                                                                                                                                                                                                                                                                                                                                                                                                                                                                                                                                                                                                                                                                                                                                                                                                                                                                                                                                                                                                                                                                                                                                                                                                                  |                                                                                                                                                                                                                                                             |                    | PERMITTING   |      |         |
|       |     |     |        |            |                                                                                                                                                                                                                                                                                                                                                                                                                                                                                                                                                                                                                                                                                                                                                                                                                                                                                                                                                                                                                                                                                                                                                                                                                                                                                                                                                                                                                                                                                                                                                                                                                                                                                                                                                                                                                                                                                                                                                                                                                                                                                                                                | Ύ.                                                                                                                                                                                                                                                          | PROJECT NO.        |              | BY   | DD      |
|       |     |     |        |            | No. PE030489 PROFESSIONAL                                                                                                                                                                                                                                                                                                                                                                                                                                                                                                                                                                                                                                                                                                                                                                                                                                                                                                                                                                                                                                                                                                                                                                                                                                                                                                                                                                                                                                                                                                                                                                                                                                                                                                                                                                                                                                                                                                                                                                                                                                                                                                      |                                                                                                                                                                                                                                                             | 7382224061         | DES          | ;    | 07F     |
|       |     |     |        |            | The second secon | 3                                                                                                                                                                                                                                                           |                    | DRM          | 1    | 07F     |
|       |     |     |        |            | A READ ON A DAMA                                                                                                                                                                                                                                                                                                                                                                                                                                                                                                                                                                                                                                                                                                                                                                                                                                                                                                                                                                                                                                                                                                                                                                                                                                                                                                                                                                                                                                                                                                                                                                                                                                                                                                                                                                                                                                                                                                                                                                                                                                                                                                               | 2022                                                                                                                                                                                                                                                        | SCALE              | CH           |      | 07F     |
|       |     | REF | NUMBER | TITLE      | 10 DOWN                                                                                                                                                                                                                                                                                                                                                                                                                                                                                                                                                                                                                                                                                                                                                                                                                                                                                                                                                                                                                                                                                                                                                                                                                                                                                                                                                                                                                                                                                                                                                                                                                                                                                                                                                                                                                                                                                                                                                                                                                                                                                                                        |                                                                                                                                                                                                                                                             | AS SHOWN           | Unr          |      |         |
| APP / | APP |     |        | REFERENCES |                                                                                                                                                                                                                                                                                                                                                                                                                                                                                                                                                                                                                                                                                                                                                                                                                                                                                                                                                                                                                                                                                                                                                                                                                                                                                                                                                                                                                                                                                                                                                                                                                                                                                                                                                                                                                                                                                                                                                                                                                                                                                                                                |                                                                                                                                                                                                                                                             |                    | APF          |      | 07F     |
|       |     |     |        | 5          |                                                                                                                                                                                                                                                                                                                                                                                                                                                                                                                                                                                                                                                                                                                                                                                                                                                                                                                                                                                                                                                                                                                                                                                                                                                                                                                                                                                                                                                                                                                                                                                                                                                                                                                                                                                                                                                                                                                                                                                                                                                                                                                                |                                                                                                                                                                                                                                                             |                    | 3            |      |         |