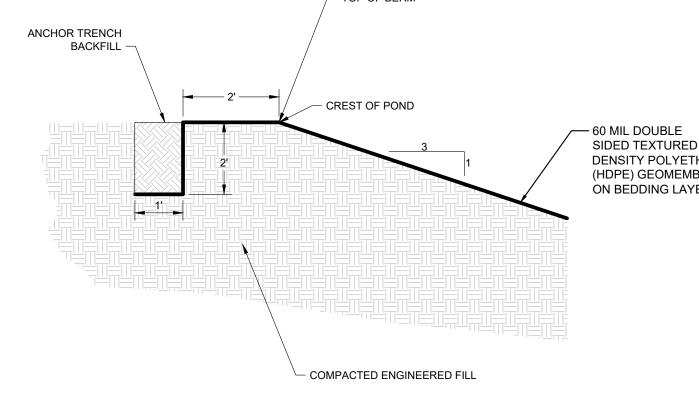

| 0               |
|     |     |            | 5          | 4                                                                                                                                                                                                                                                           |                    | 3             |             |          | 2                         | I        | SAVED: 09-Nov-22 8:22 AM PLOTTED: 18-Nov-22 2:55 PM USER: NI | ICHOLSON, PETER |





| 2 |   | 5 | 6 | 7 |   |   | 10 ғіднтна |         |    |    | 1  | 50 | 60 | 70 |    |
|---|---|---|---|---|---|---|------------|---------|----|----|----|----|----|----|----|
| 5 | 4 | 5 | 0 | I | 0 | 5 | 10 EIGHTHS | 0 MM 10 | 20 | 30 | 40 | 50 | 60 | 70 | 80 |





|     |     |     |        |            | DOCUMENT: (I) CONTAINS INFORMAT | RITTEN CONTRACT BETWEEN WOOD AND ITS CLIENT, THIS<br>ION, DATA AND DESIGN THAT IS CONFIDENTIAL AND MAY NOT                               |                    | OVED FOR     |       |           |
|-----|-----|-----|--------|------------|---------------------------------|------------------------------------------------------------------------------------------------------------------------------------------|--------------------|--------------|-------|-----------|
|     |     |     |        |            |                                 | IAY BE USED BY THE CLIENT ONLY IN THE CONTEXT AND FOR<br>IT WAS INTENDED. ANY USE OF, OR RELIANCE ON, THIS<br>AT THAT PARTY'S SOLE RISK. | M. FOWLER          | P. MARCUM    |