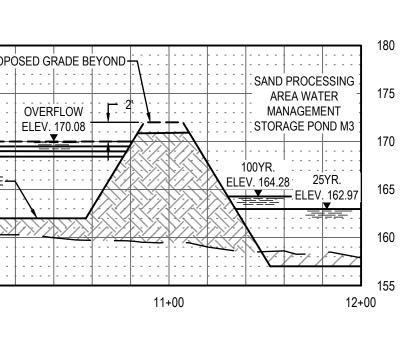

| TABLE OF POND VOLUMES                                        |                 |                        |              |  |  |  |  |  |  |  |
|--------------------------------------------------------------|-----------------|------------------------|--------------|--|--|--|--|--|--|--|
| WA                                                           | TER MANAGEME    | ENT PONDS              |              |  |  |  |  |  |  |  |
| POND NAME                                                    | TOTAL<br>VOLUME | MAX. WORKING<br>VOLUME | POND<br>AREA |  |  |  |  |  |  |  |
| MINE PIT WATER<br>MANAGEMENT POND M1                         | 51,153,368 GAL. | 38,356,811 GAL.        | 17.1 Ac.     |  |  |  |  |  |  |  |
| SAND PROCESSING AREA<br>WAT ER MANAGEMENT<br>POND M2         | 41,256,921 GAL. | 32,160,837 GAL.        | 14.1 Ac.     |  |  |  |  |  |  |  |
| SAND PROCESSING AREA<br>WAT ER MANAGEMENT<br>STORAGE POND M3 | 37,084,466 GAL. | 28,670,896 GAL.        | 12.6 Ac.     |  |  |  |  |  |  |  |
| ALTERNATE STORAGE<br>POND M4                                 | 17,246,725 GAL. | 12,697,470 GAL.        | 6.0 Ac.      |  |  |  |  |  |  |  |
| F                                                            | PROCESS WATER   |                        |              |  |  |  |  |  |  |  |
| PROCESS WAT ER POND<br>P1                                    | 1,500,000 GAL.  | 1,300,000 GAL.         | 0.8 Ac.      |  |  |  |  |  |  |  |
| PROCESS WAT ER POND<br>P2                                    | 800,000 GAL.    | 700,000 GAL.           | 0.5 Ac.      |  |  |  |  |  |  |  |
| PROCESS WAT ER POND<br>P3                                    | 800,000 GAL.    | 700,000 GAL.           | 0.5 Ac.      |  |  |  |  |  |  |  |
| PROCESS WAT ER POND<br>P4                                    | 800,000 GAL.    | 700,000 GAL.           | 0.5 Ac.      |  |  |  |  |  |  |  |
| THICKENER UNDERFLOW<br>POND A                                | 197,400 GAL.    | 108,380 GAL.           | 0.1 Ac.      |  |  |  |  |  |  |  |
| T HICKENER UNDERFLOW<br>POND B                               | 197,400 GAL.    | 108,380 GAL.           | 0.1 Ac.      |  |  |  |  |  |  |  |