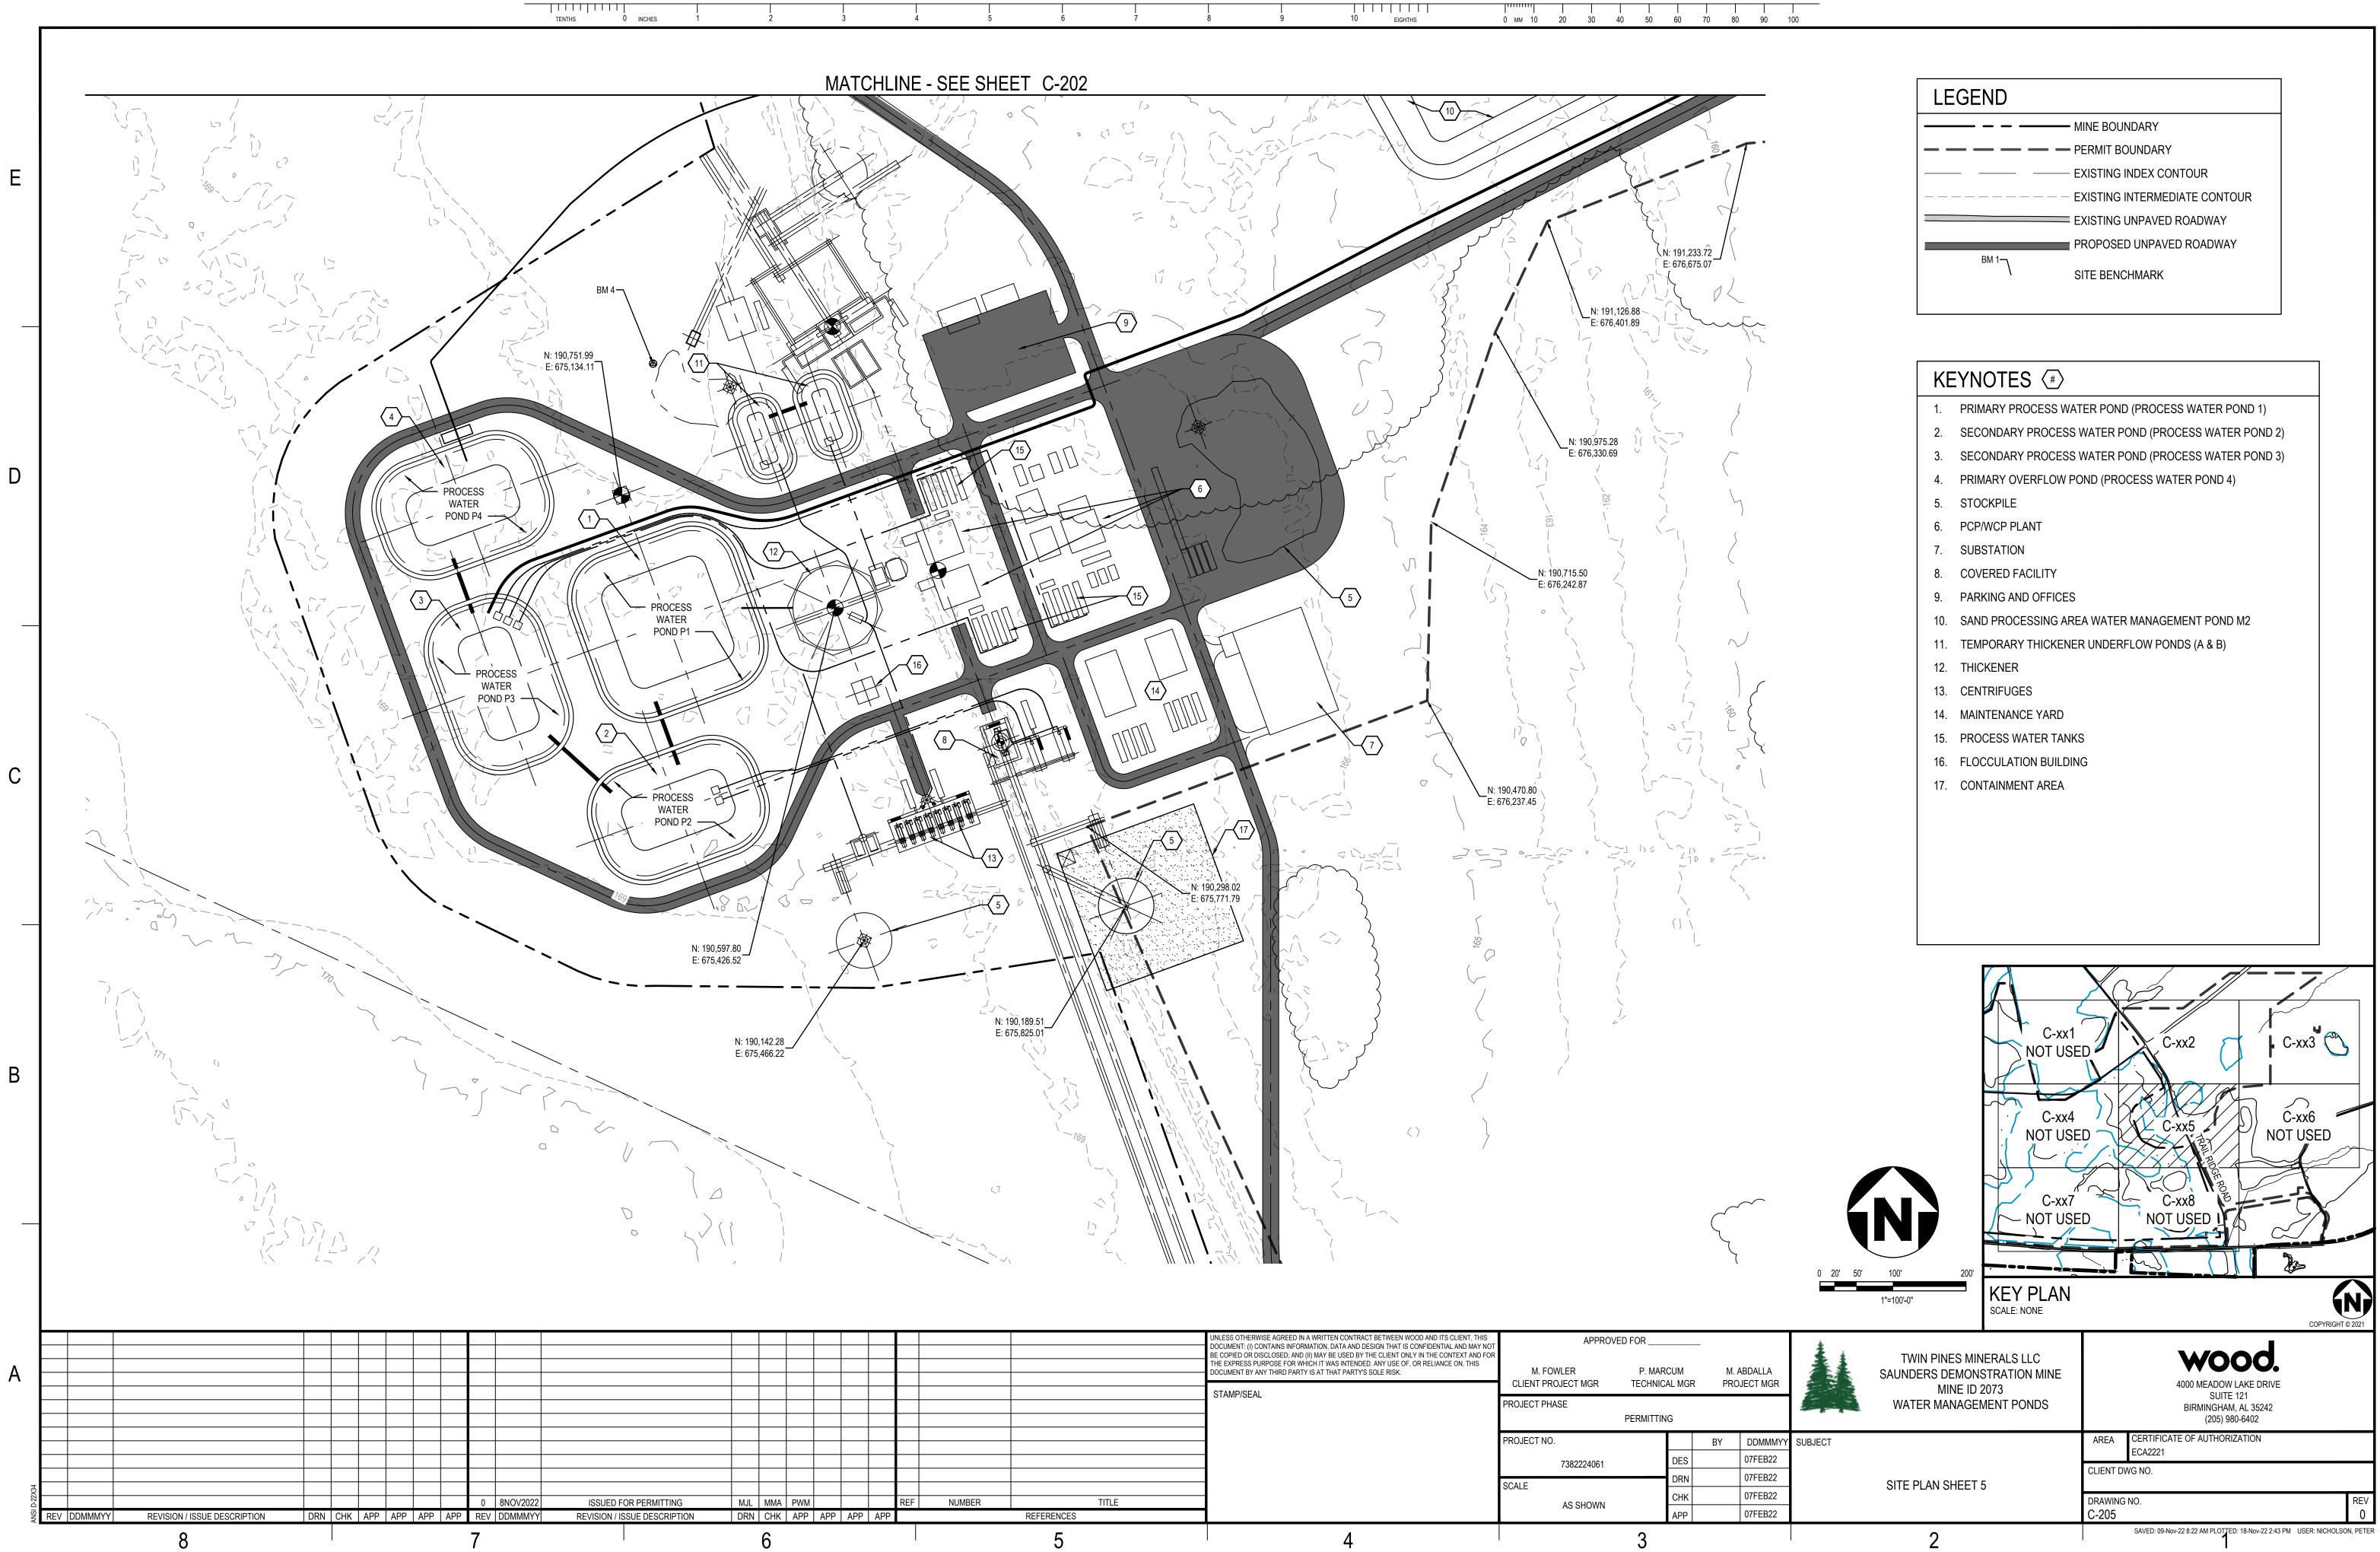

|                                 | A                     | NPP |      | 07FEB22             |  |
|     |     |     | 5      |            | 4                                                                                                                                                                                                                                      | 3                               |                       |     |      |                     |  |



LEGEND - MINE BOUNDARY - PERMIT BOUNDARY - EXISTING INDEX CONTOUR - EXISTING INTERMEDIATE CONTOUR EXISTING UNPAVED ROADWAY PROPOSED UNPAVED ROADWAY BM 1-SITE BENCHMARK





|   |     |   |   |   |   |   |    |         | 1       |    |    |    |    |    |    |    |   |
|---|-----|---|---|---|---|---|----|---------|---------|----|----|----|----|----|----|----|---|
| 3 | 3 4 | 5 | 6 | 7 | 8 | 9 | 10 | EIGHTHS | 0 мм 10 | 20 | 30 | 40 | 50 | 60 | 70 | 80 | ç |

|     |     |     |        |            | UNLESS OTHERWISE AGREED IN A WRITTEN CONTRACT BETWEEN WOOD AND ITS CLIENT, THIS<br>DOCUMENT: (I) CONTAINS INFORMATION, DATA AND DESIGN THAT IS CONFIDENTIAL AND MAY NOT<br>BE COPIED OR DISCLOSED; AND (II) MAY BE USED BY THE CLIENT ONLY IN THE CONTEXT AND FOR |                                 |                          |    |                   |
|-----|-----|-----|--------|------------|--------------------------------------------------------------------------------