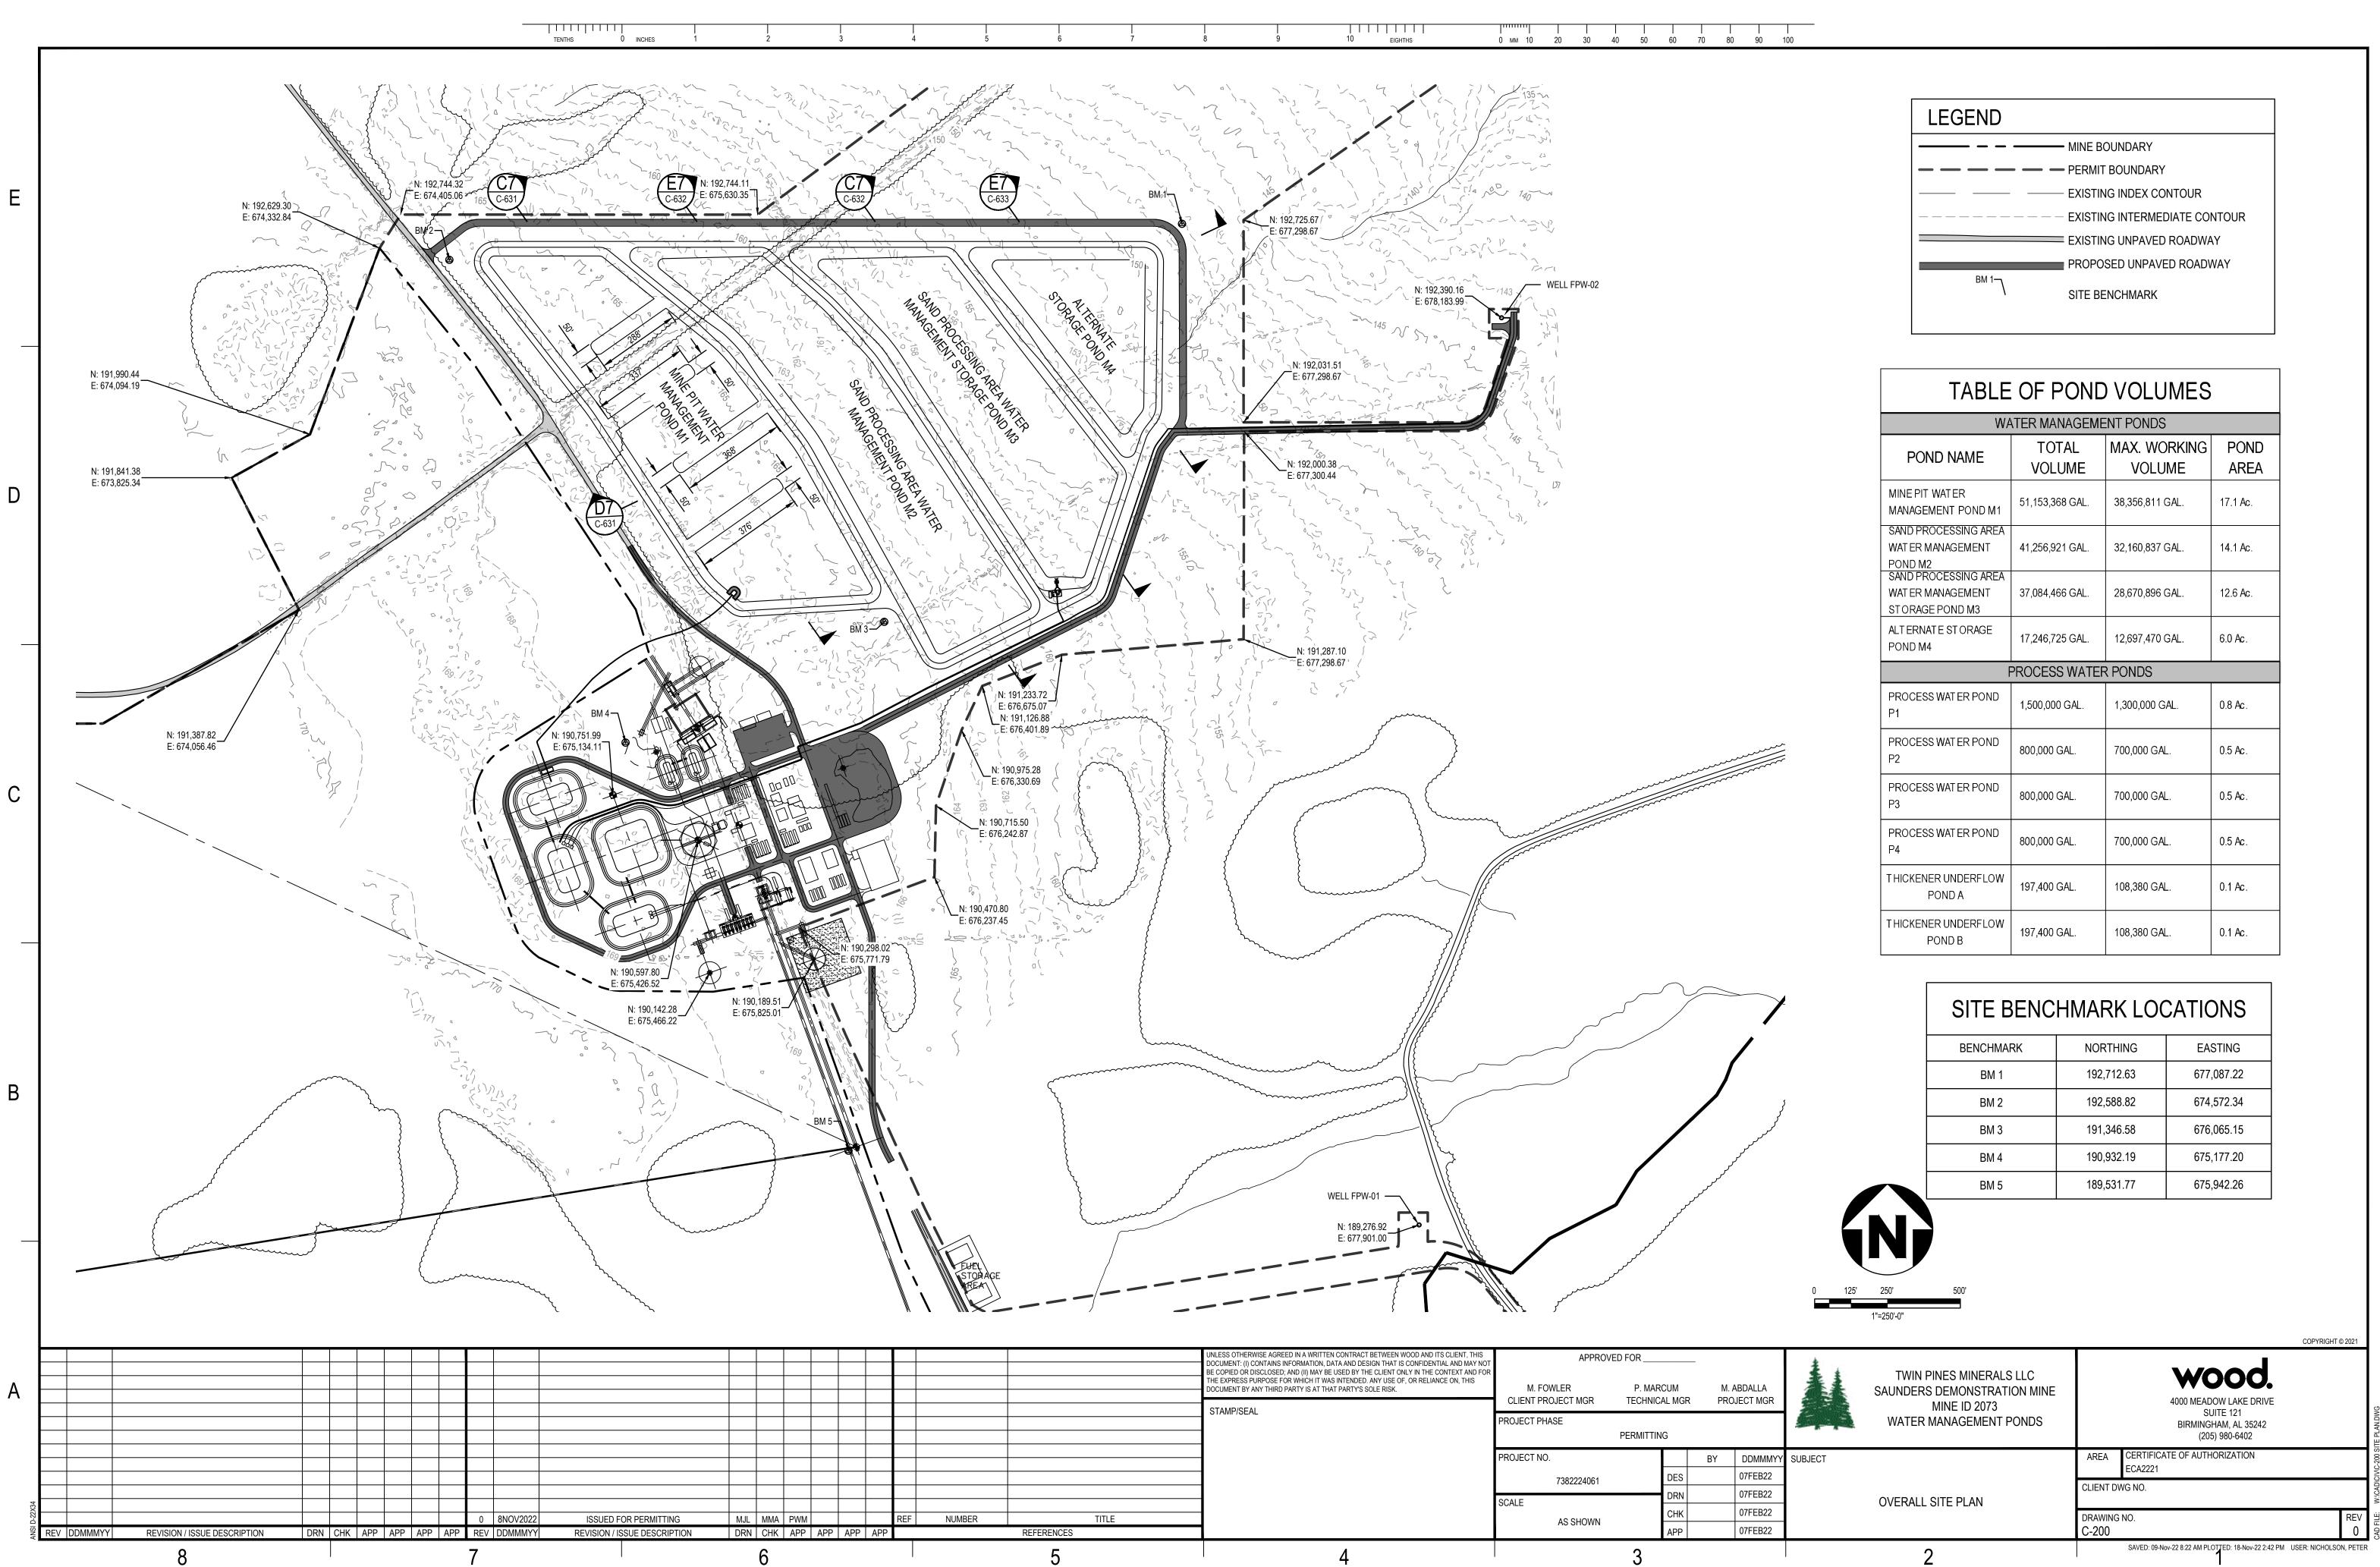

| LEGEND   |                                 |
|----------|---------------------------------|
|          | - MINE BOUNDARY                 |
|          | PERMIT BOUNDARY                 |
|          | - EXISTING INDEX CONTOUR        |
|          | - EXISTING INTERMEDIATE CONTOUR |
|          | EXISTING UNPAVED ROADWAY        |
|          | PROPOSED UNPAVED ROADWAY        |
| ВМ 1 — \ | SITE BENCHMARK                  |
|          |                                 |

| TABLE OF POND VOLUMES                                        |                 |                        |              |  |  |  |  |  |  |  |
|--------------------------------------------------------------|-----------------|------------------------|--------------|--|--|--|--|--|--|--|
| WA                                                           | TER MANAGEME    | ENT PONDS              |              |  |  |  |  |  |  |  |
| POND NAME                                                    | TOTAL<br>VOLUME | MAX. WORKING<br>VOLUME | POND<br>AREA |  |  |  |  |  |  |  |
| MINE PIT WATER<br>MANAGEMENT POND M1                         | 51,153,368 GAL. | 38,356,811 GAL.        | 17.1 Ac.     |  |  |  |  |  |  |  |
| SAND PROCESSING AREA<br>WAT ER MANAGEMENT<br>POND M2         | 41,256,921 GAL. | 32,160,837 GAL.        | 14.1 Ac.     |  |  |  |  |  |  |  |
| SAND PROCESSING AREA<br>WAT ER MANAGEMENT<br>STORAGE POND M3 | 37,084,466 GAL. | 28,670,896 GAL.        | 12.6 Ac.     |  |  |  |  |  |  |  |
| ALTERNATE STORAGE<br>POND M4                                 | 17,246,725 GAL. | 12,697,470 GAL.        | 6.0 Ac.      |  |  |  |  |  |  |  |
| F                                                            | PROCESS WATER   |                        |              |  |  |  |  |  |  |  |
| PROCESS WAT ER POND<br>P1                                    | 1,500,000 GAL.  | 1,300,000 GAL.         | 0.8 Ac.      |  |  |  |  |  |  |  |
| PROCESS WAT ER POND<br>P2                                    | 800,000 GAL.    | 700,000 GAL.           | 0.5 Ac.      |  |  |  |  |  |  |  |
| PROCESS WAT ER POND<br>P3                                    | 800,000 GAL.    | 700,000 GAL.           | 0.5 Ac.      |  |  |  |  |  |  |  |
| PROCESS WAT ER POND<br>P4                                    | 800,000 GAL.    | 700,000 GAL.           | 0.5 Ac.      |  |  |  |  |  |  |  |
| THICKENER UNDERFLOW<br>POND A                                | 197,400 GAL.    | 108,380 GAL.           | 0.1 Ac.      |  |  |  |  |  |  |  |
| T HICKENER UNDERFLOW<br>POND B                               | 197,400 GAL.    | 108,380 GAL.           | 0.1 Ac.      |  |  |  |  |  |  |  |

| SITE BENCHMARK LOCATIONS |            |            |  |  |  |  |  |  |  |
|--------------------------|------------|------------|--|--|--|--|--|--|--|
| BENCHMARK                | NORTHING   | EASTING    |  |  |  |  |  |  |  |
| BM 1                     | 192,712.63 | 677,087.22 |  |  |  |  |  |  |  |
| BM 2                     | 192,588.82 | 674,572.34 |  |  |  |  |  |  |  |
| BM 3                     | 191,346.58 | 676,065.15 |  |  |  |  |  |  |  |
| BM 4                     | 190,932.19 | 675,177.20 |  |  |  |  |  |  |  |
| BM 5                     | 189,531.77 | 675,942.26 |  |  |  |  |  |  |  |