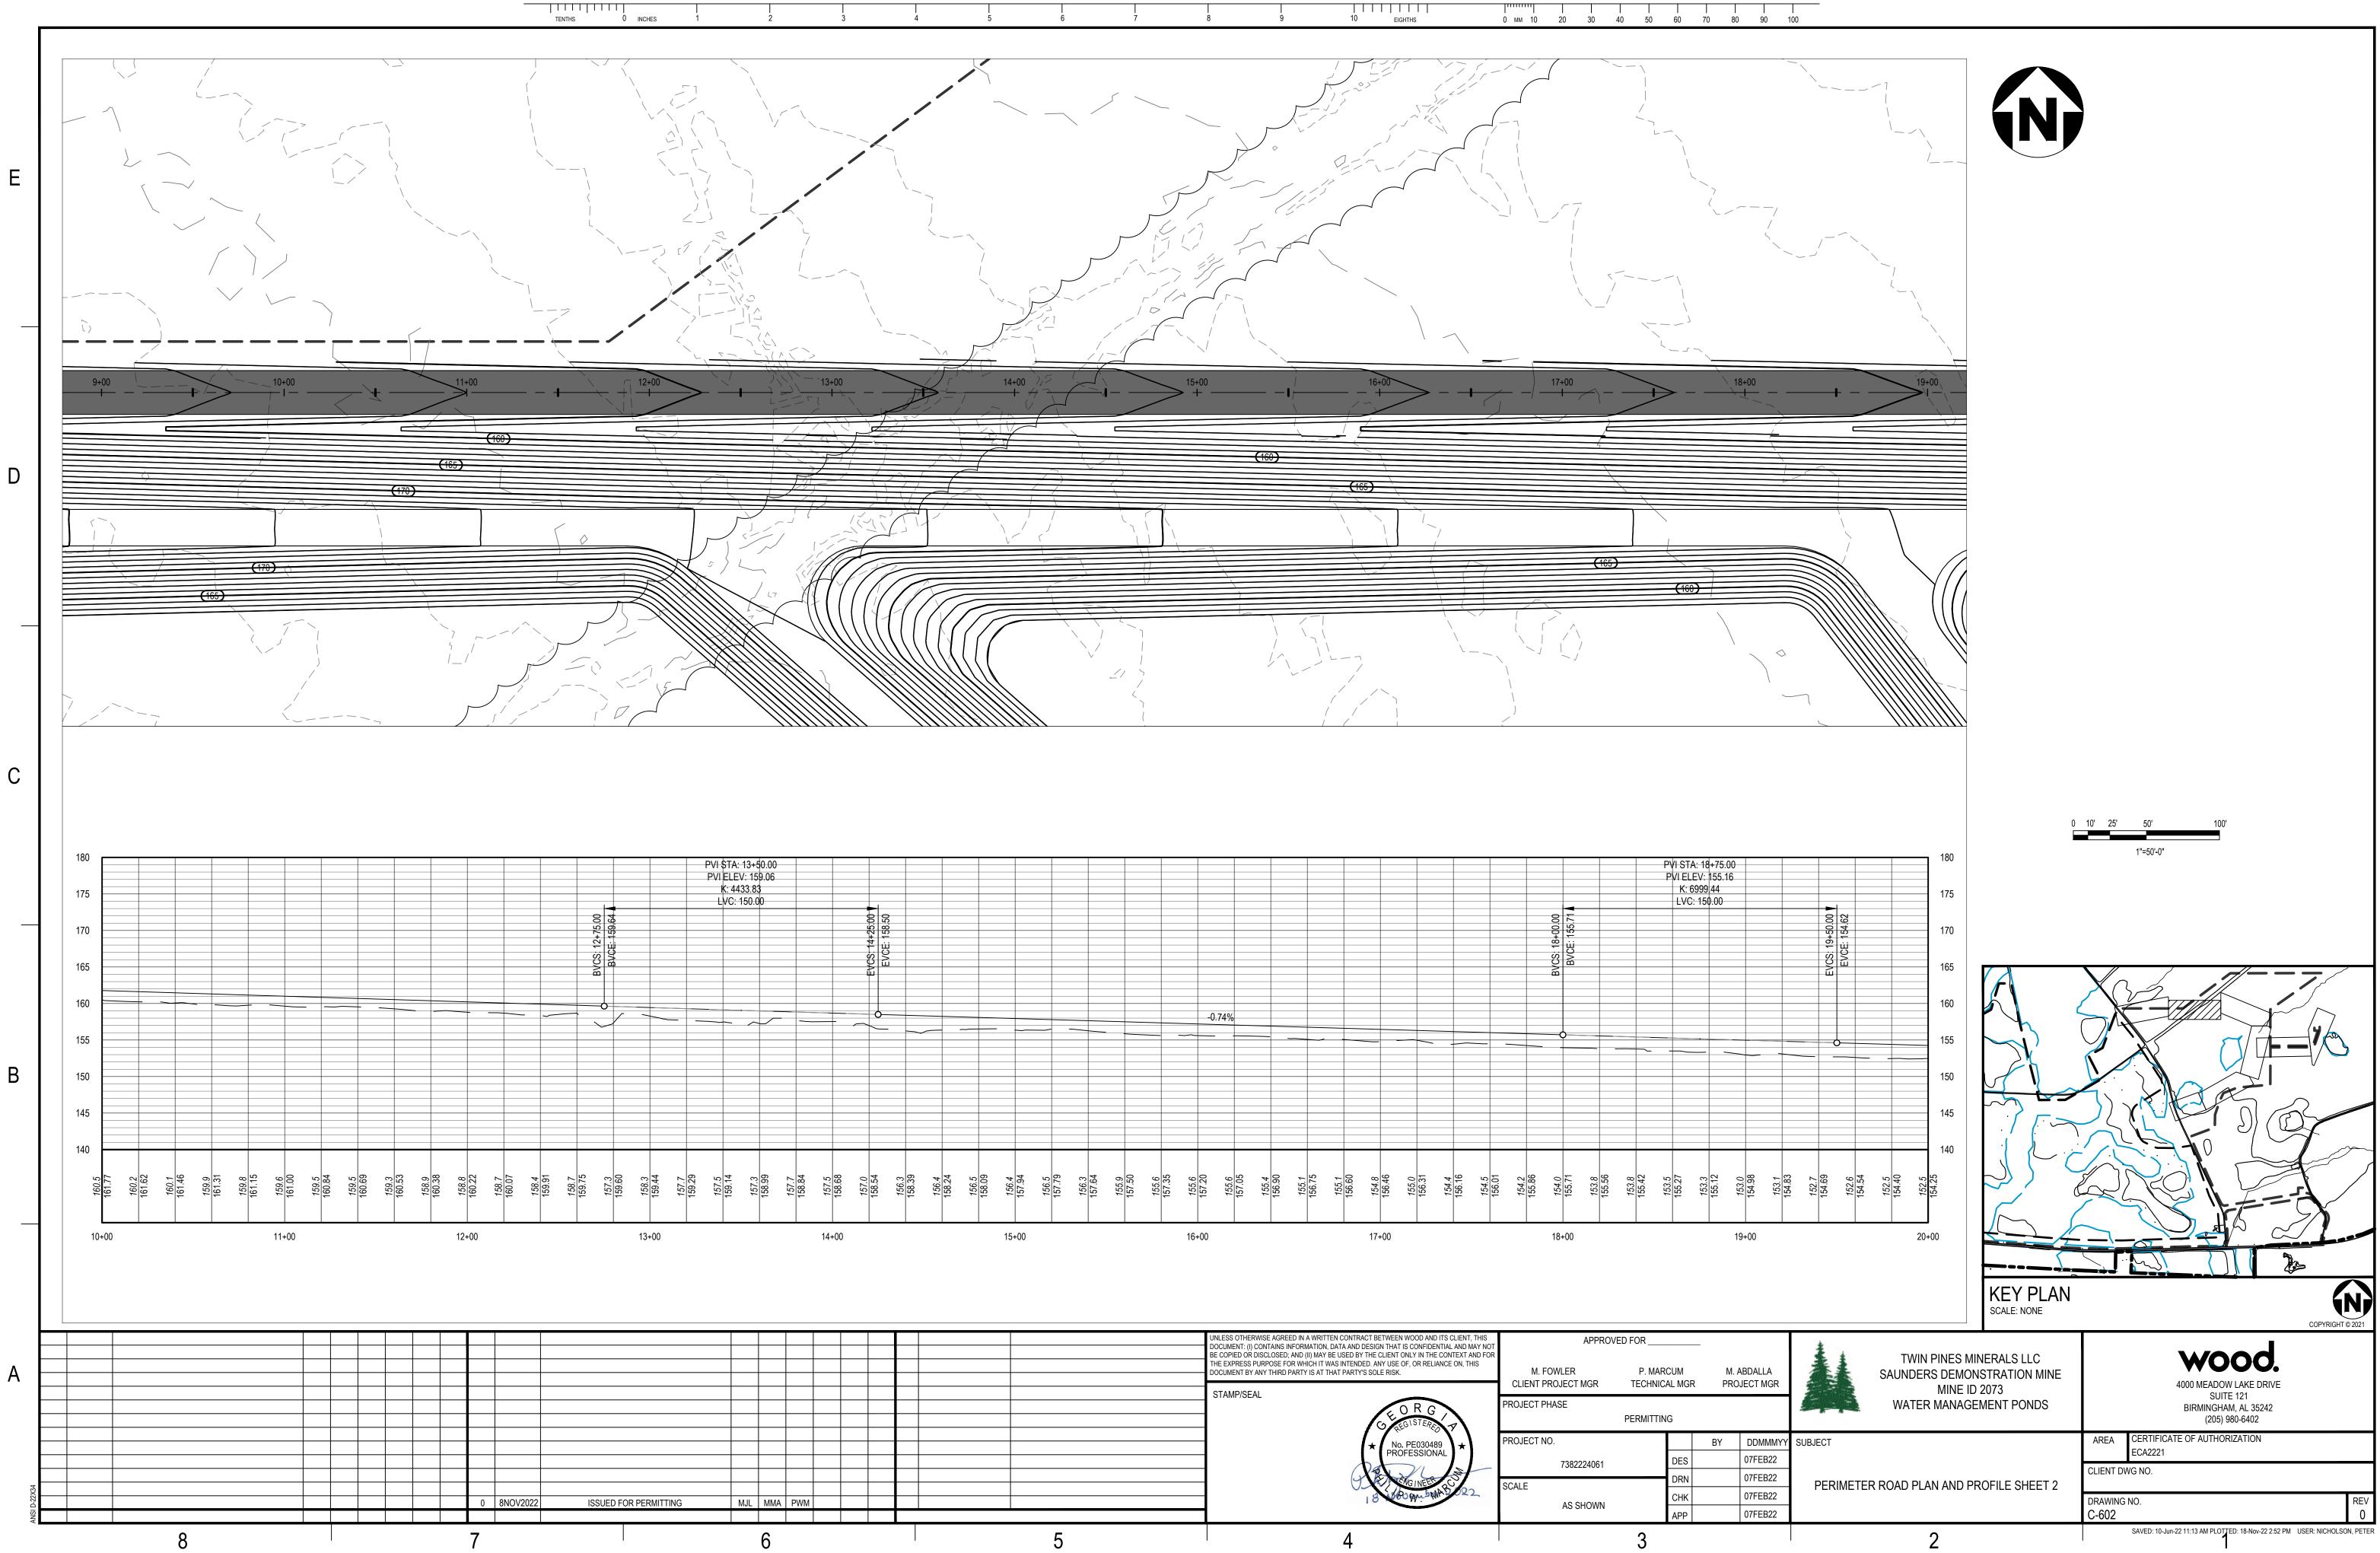

| AS SHOWN              | APP    | 07FEB                   |
| 5 | 4                                                                                                                                                                                                                                                           | 3                     |        |                         |
| - |                                                                                                                                                                                                                                                             | -                     |        |                         |



SAVED: 10-Jun-22 11:13 AM PLOTTED: 18-Nov-22 2:52 PM USER: NICHOLSON, PETER



|  |                                                                                                                                                                                                                                                                                                          |                                          | APP                        | 07FE                  |
|--|----------------------------------------------------------------------------------------------------------------------------------------------------------------------------------------------------------------------------------------------------------------------------------------------------------|------------------------------------------|----------------------------|-----------------------