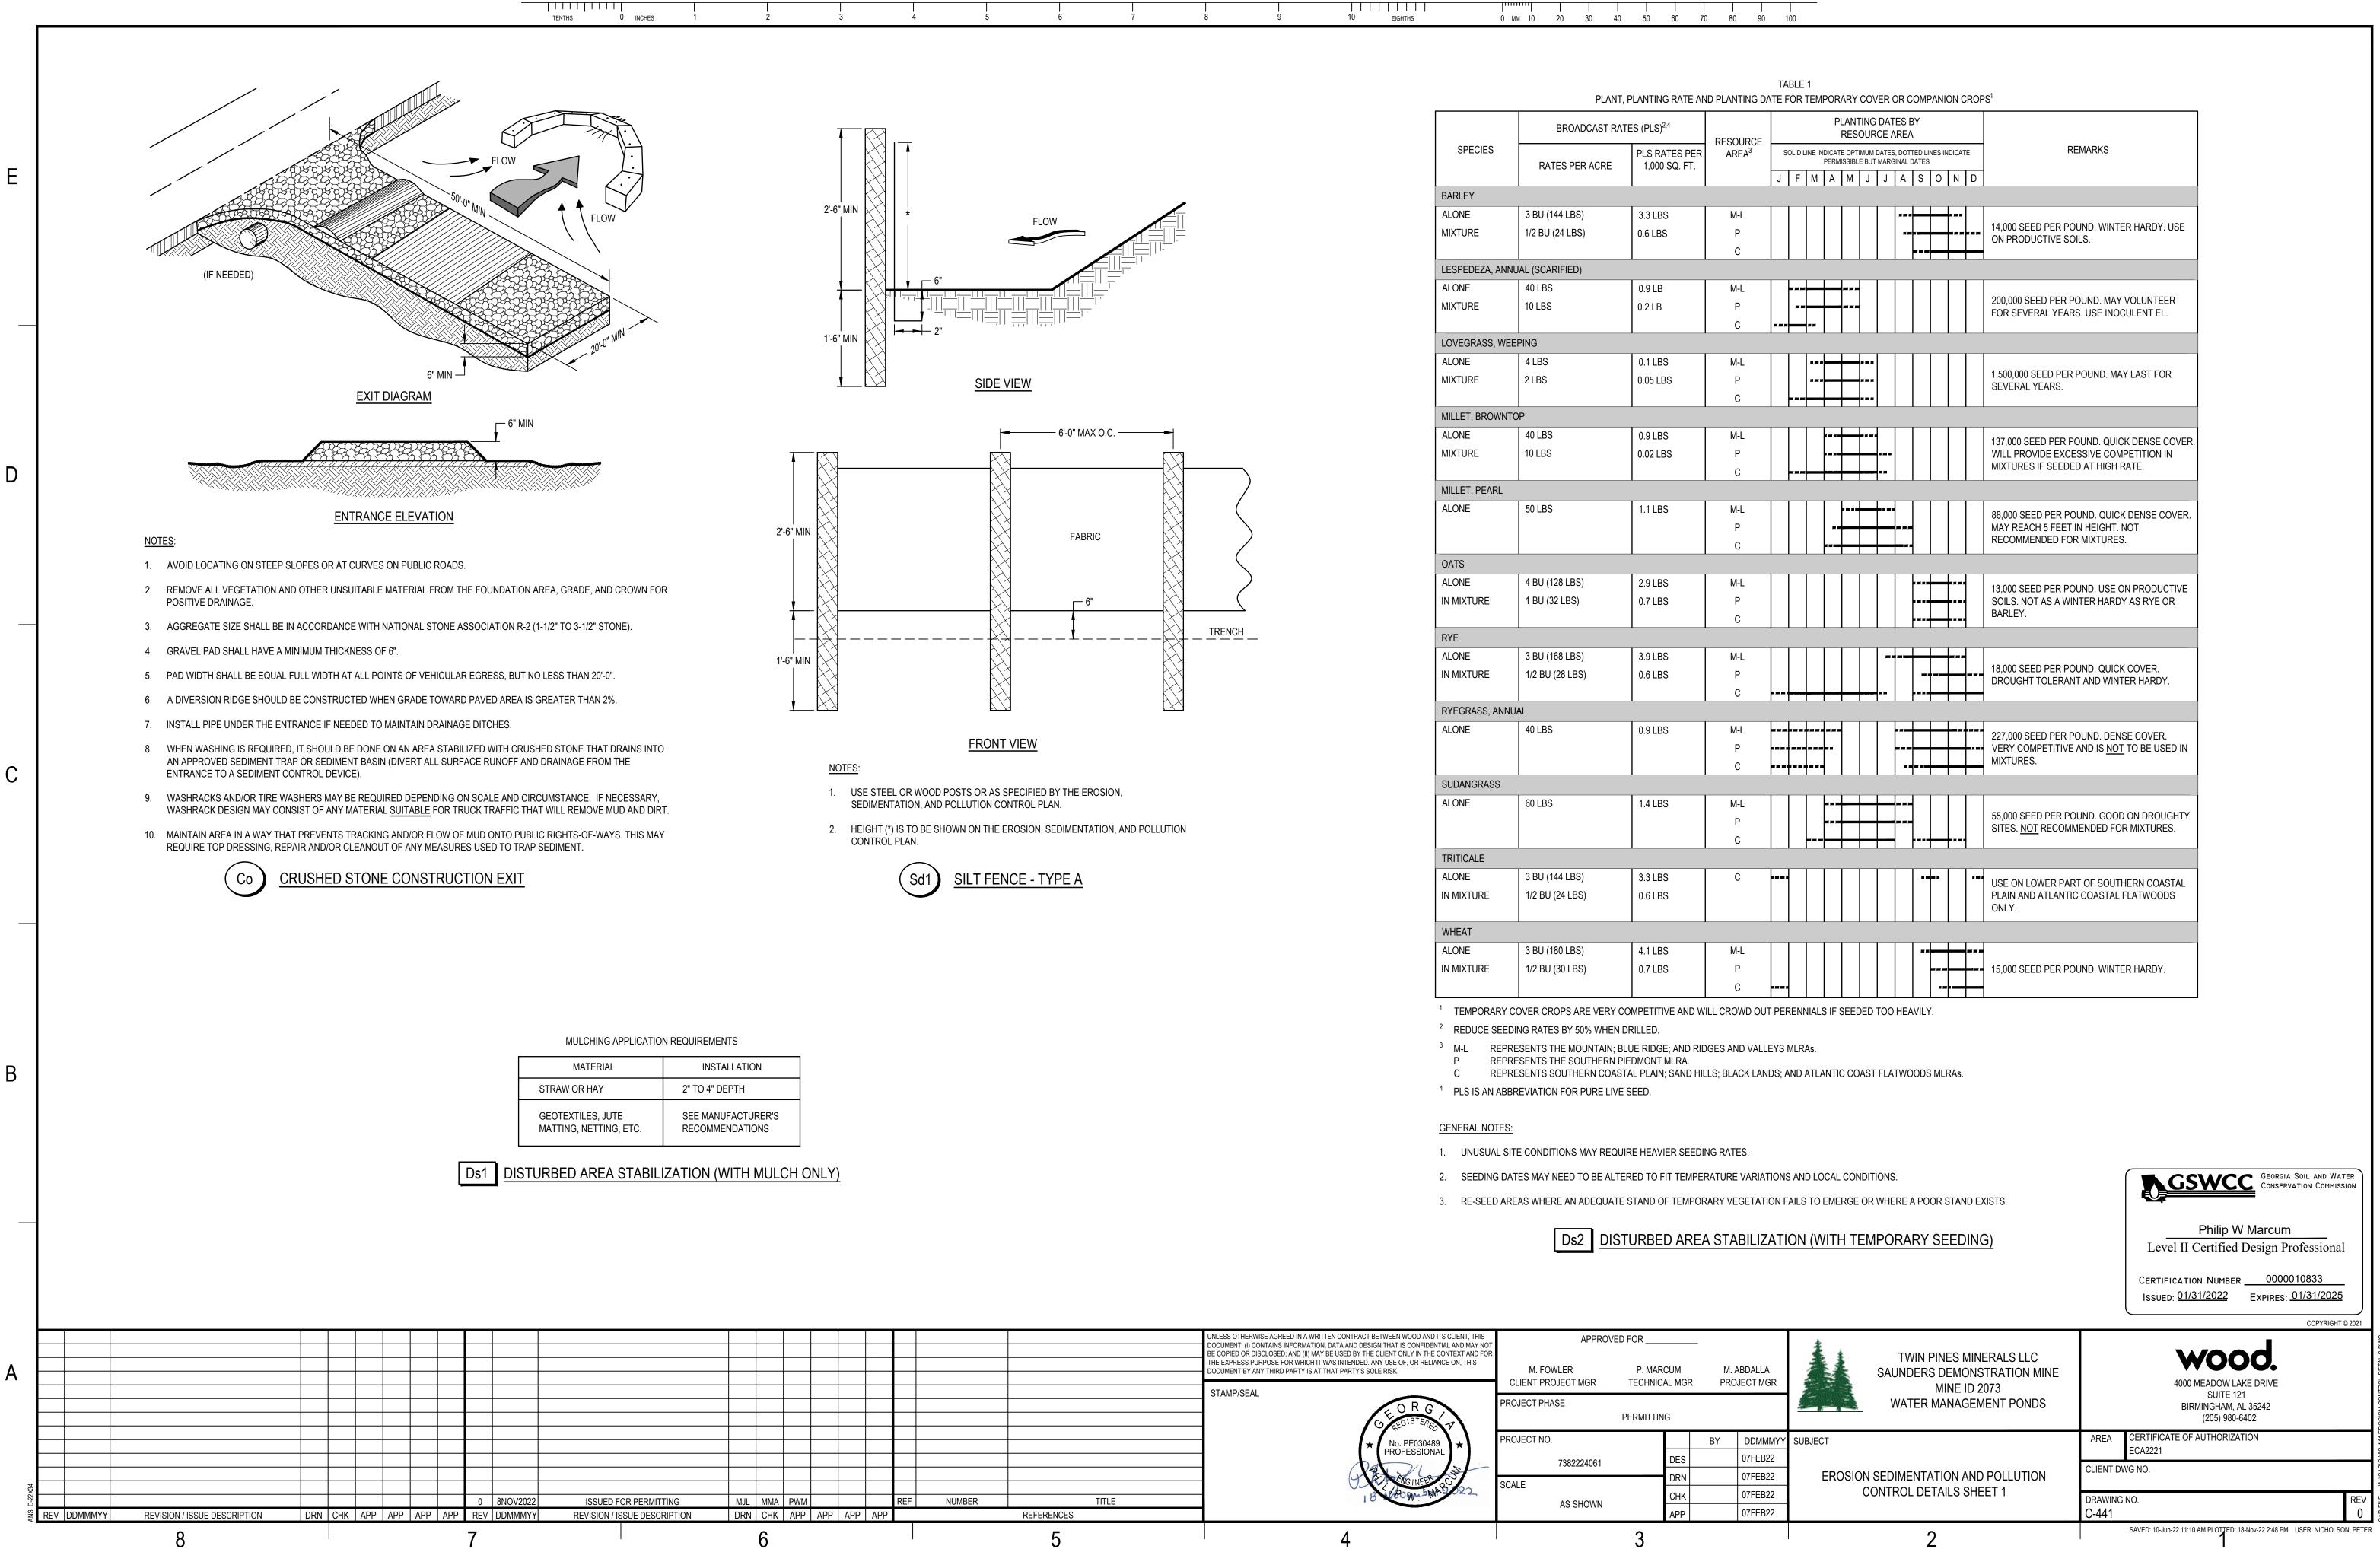

| AS SHOWN           | СНК           | 0.     |
| APP | APP |     | Nombert | REFERENCES |                                                                                                                                                                                                                                                                   | AS SHOWN           | APP           | 0.     |
|     |     |     |         | 5          | 4                                                                                                                                                                                                                                                                 |                    | 3             |        |



| 3 | 4 | 5 | 6 | 7 | 8 | 9 | 10 EIGHTHS | 0 MM 10 | 20 | 30 | 40 | 50 | 60 | 70 | 80 | 9 |
|---|---|---|---|---|---|---|------------|---------|----|----|----|----|----|----|----|---|

|                |                 | PLANTING RATE AN               |                   | T    |          |             |            |             |     |      |      |                 |          |          |          |                                                                                    |
|----------------|-----------------|--------------------------------|-------------------|------|----------|-------------|------------|-------------|-----|------|------|-----------------|----------|----------|----------|------------------------------------------------------------------------------------|
| 0