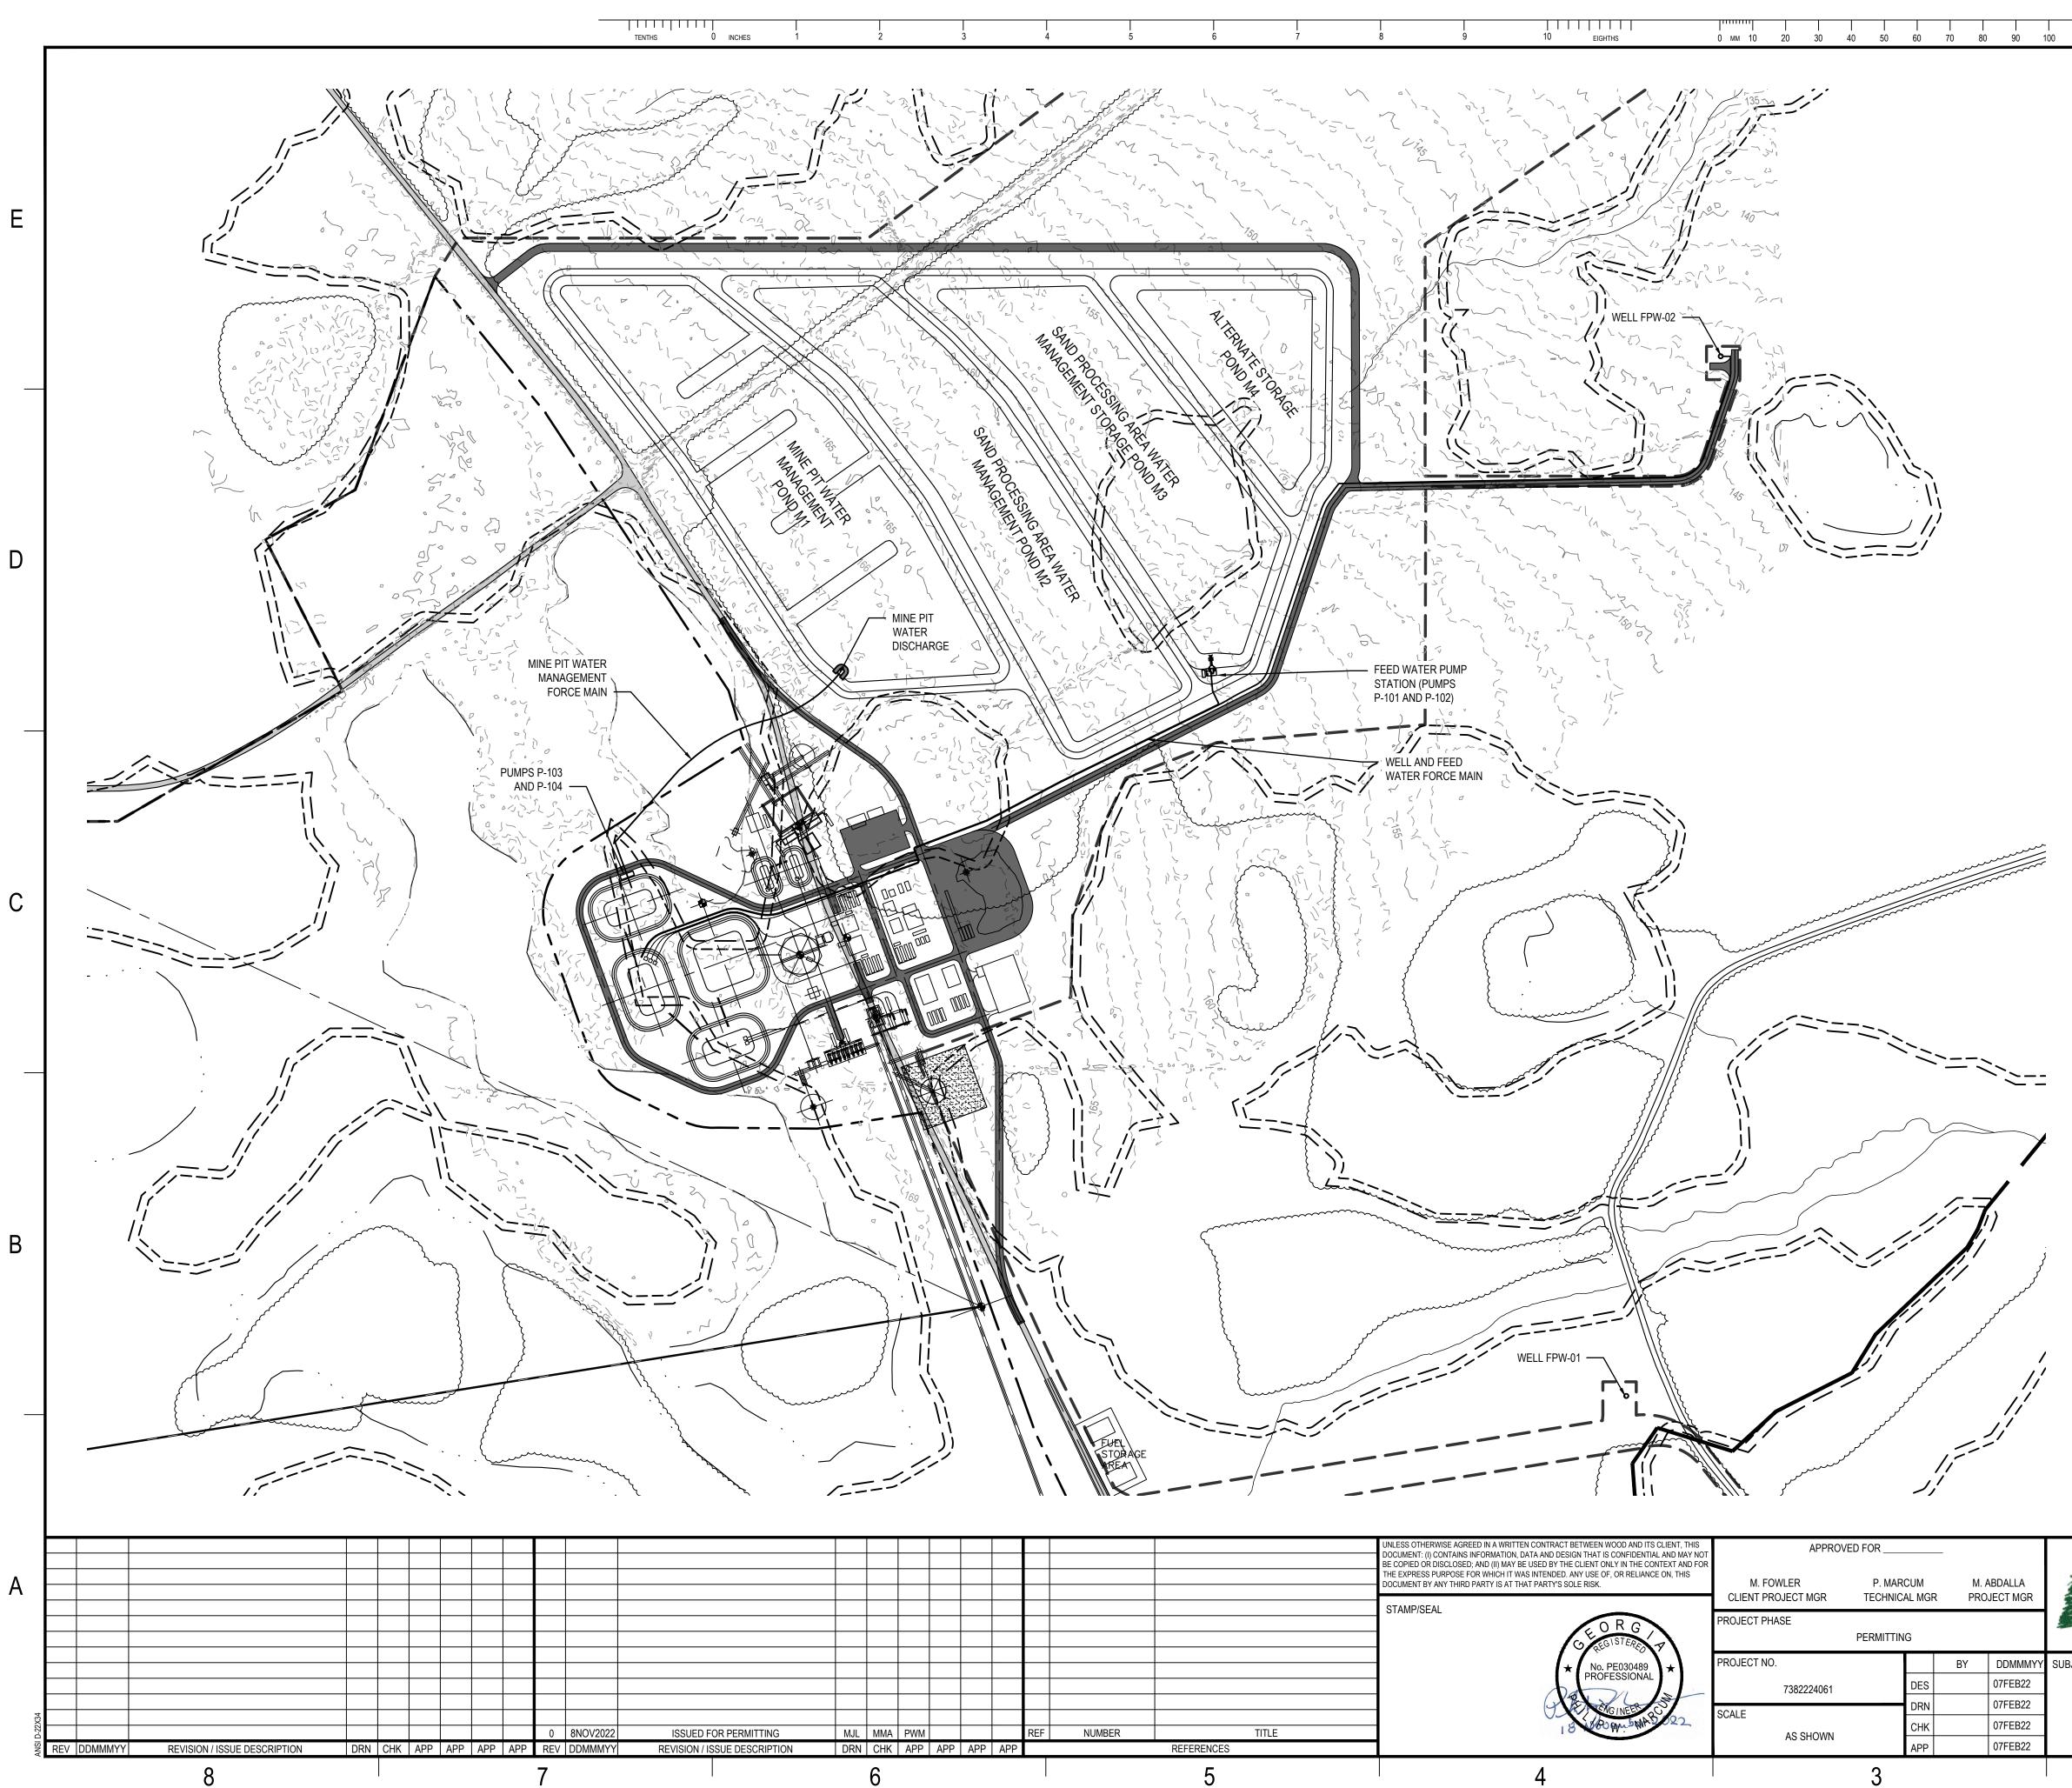

| TABLE OF POND VOLUMES                                        |                 |                        |              |  |  |  |  |  |  |  |
|--------------------------------------------------------------|-----------------|------------------------|--------------|--|--|--|--|--|--|--|
| WA                                                           | TER MANAGEME    | ENT PONDS              |              |  |  |  |  |  |  |  |
| POND NAME                                                    | TOTAL<br>VOLUME | MAX. WORKING<br>VOLUME | POND<br>AREA |  |  |  |  |  |  |  |
| MINE PIT WATER<br>MANAGEMENT POND M1                         | 51,153,368 GAL. | 38,356,811 GAL.        | 17.1 Ac.     |  |  |  |  |  |  |  |
| SAND PROCESSING AREA<br>WAT ER MANAGEMENT<br>POND M2         | 41,256,921 GAL. | 32,160,837 GAL.        | 14.1 Ac.     |  |  |  |  |  |  |  |
| SAND PROCESSING AREA<br>WAT ER MANAGEMENT<br>STORAGE POND M3 | 37,084,466 GAL. | 28,670,896 GAL.        | 12.6 Ac.     |  |  |  |  |  |  |  |
| ALTERNATE STORAGE<br>POND M4                                 | 17,246,725 GAL. | 12,697,470 GAL.        | 6.0 Ac.      |  |  |  |  |  |  |  |
| F                                                            | PROCESS WATER   |                        |              |  |  |  |  |  |  |  |
| PROCESS WAT ER POND<br>P1                                    | 1,500,000 GAL.  | 1,300,000 GAL.         | 0.8 Ac.      |  |  |  |  |  |  |  |
| PROCESS WAT ER POND<br>P2                                    | 800,000 GAL.    | 700,000 GAL.           | 0.5 Ac.      |  |  |  |  |  |  |  |
| PROCESS WAT ER POND<br>P3                                    | 800,000 GAL.    | 700,000 GAL.           | 0.5 Ac.      |  |  |  |  |  |  |  |
| PROCESS WAT ER POND<br>P4                                    | 800,000 GAL.    | 700,000 GAL.           | 0.5 Ac.      |  |  |  |  |  |  |  |
| THICKENER UNDERFLOW<br>POND A                                | 197,400 GAL.    | 108,380 GAL.           | 0.1 Ac.      |  |  |  |  |  |  |  |
| T HICKENER UNDERFLOW<br>POND B                               | 197,400 GAL.    | 108,380 GAL.           | 0.1 Ac.      |  |  |  |  |  |  |  |