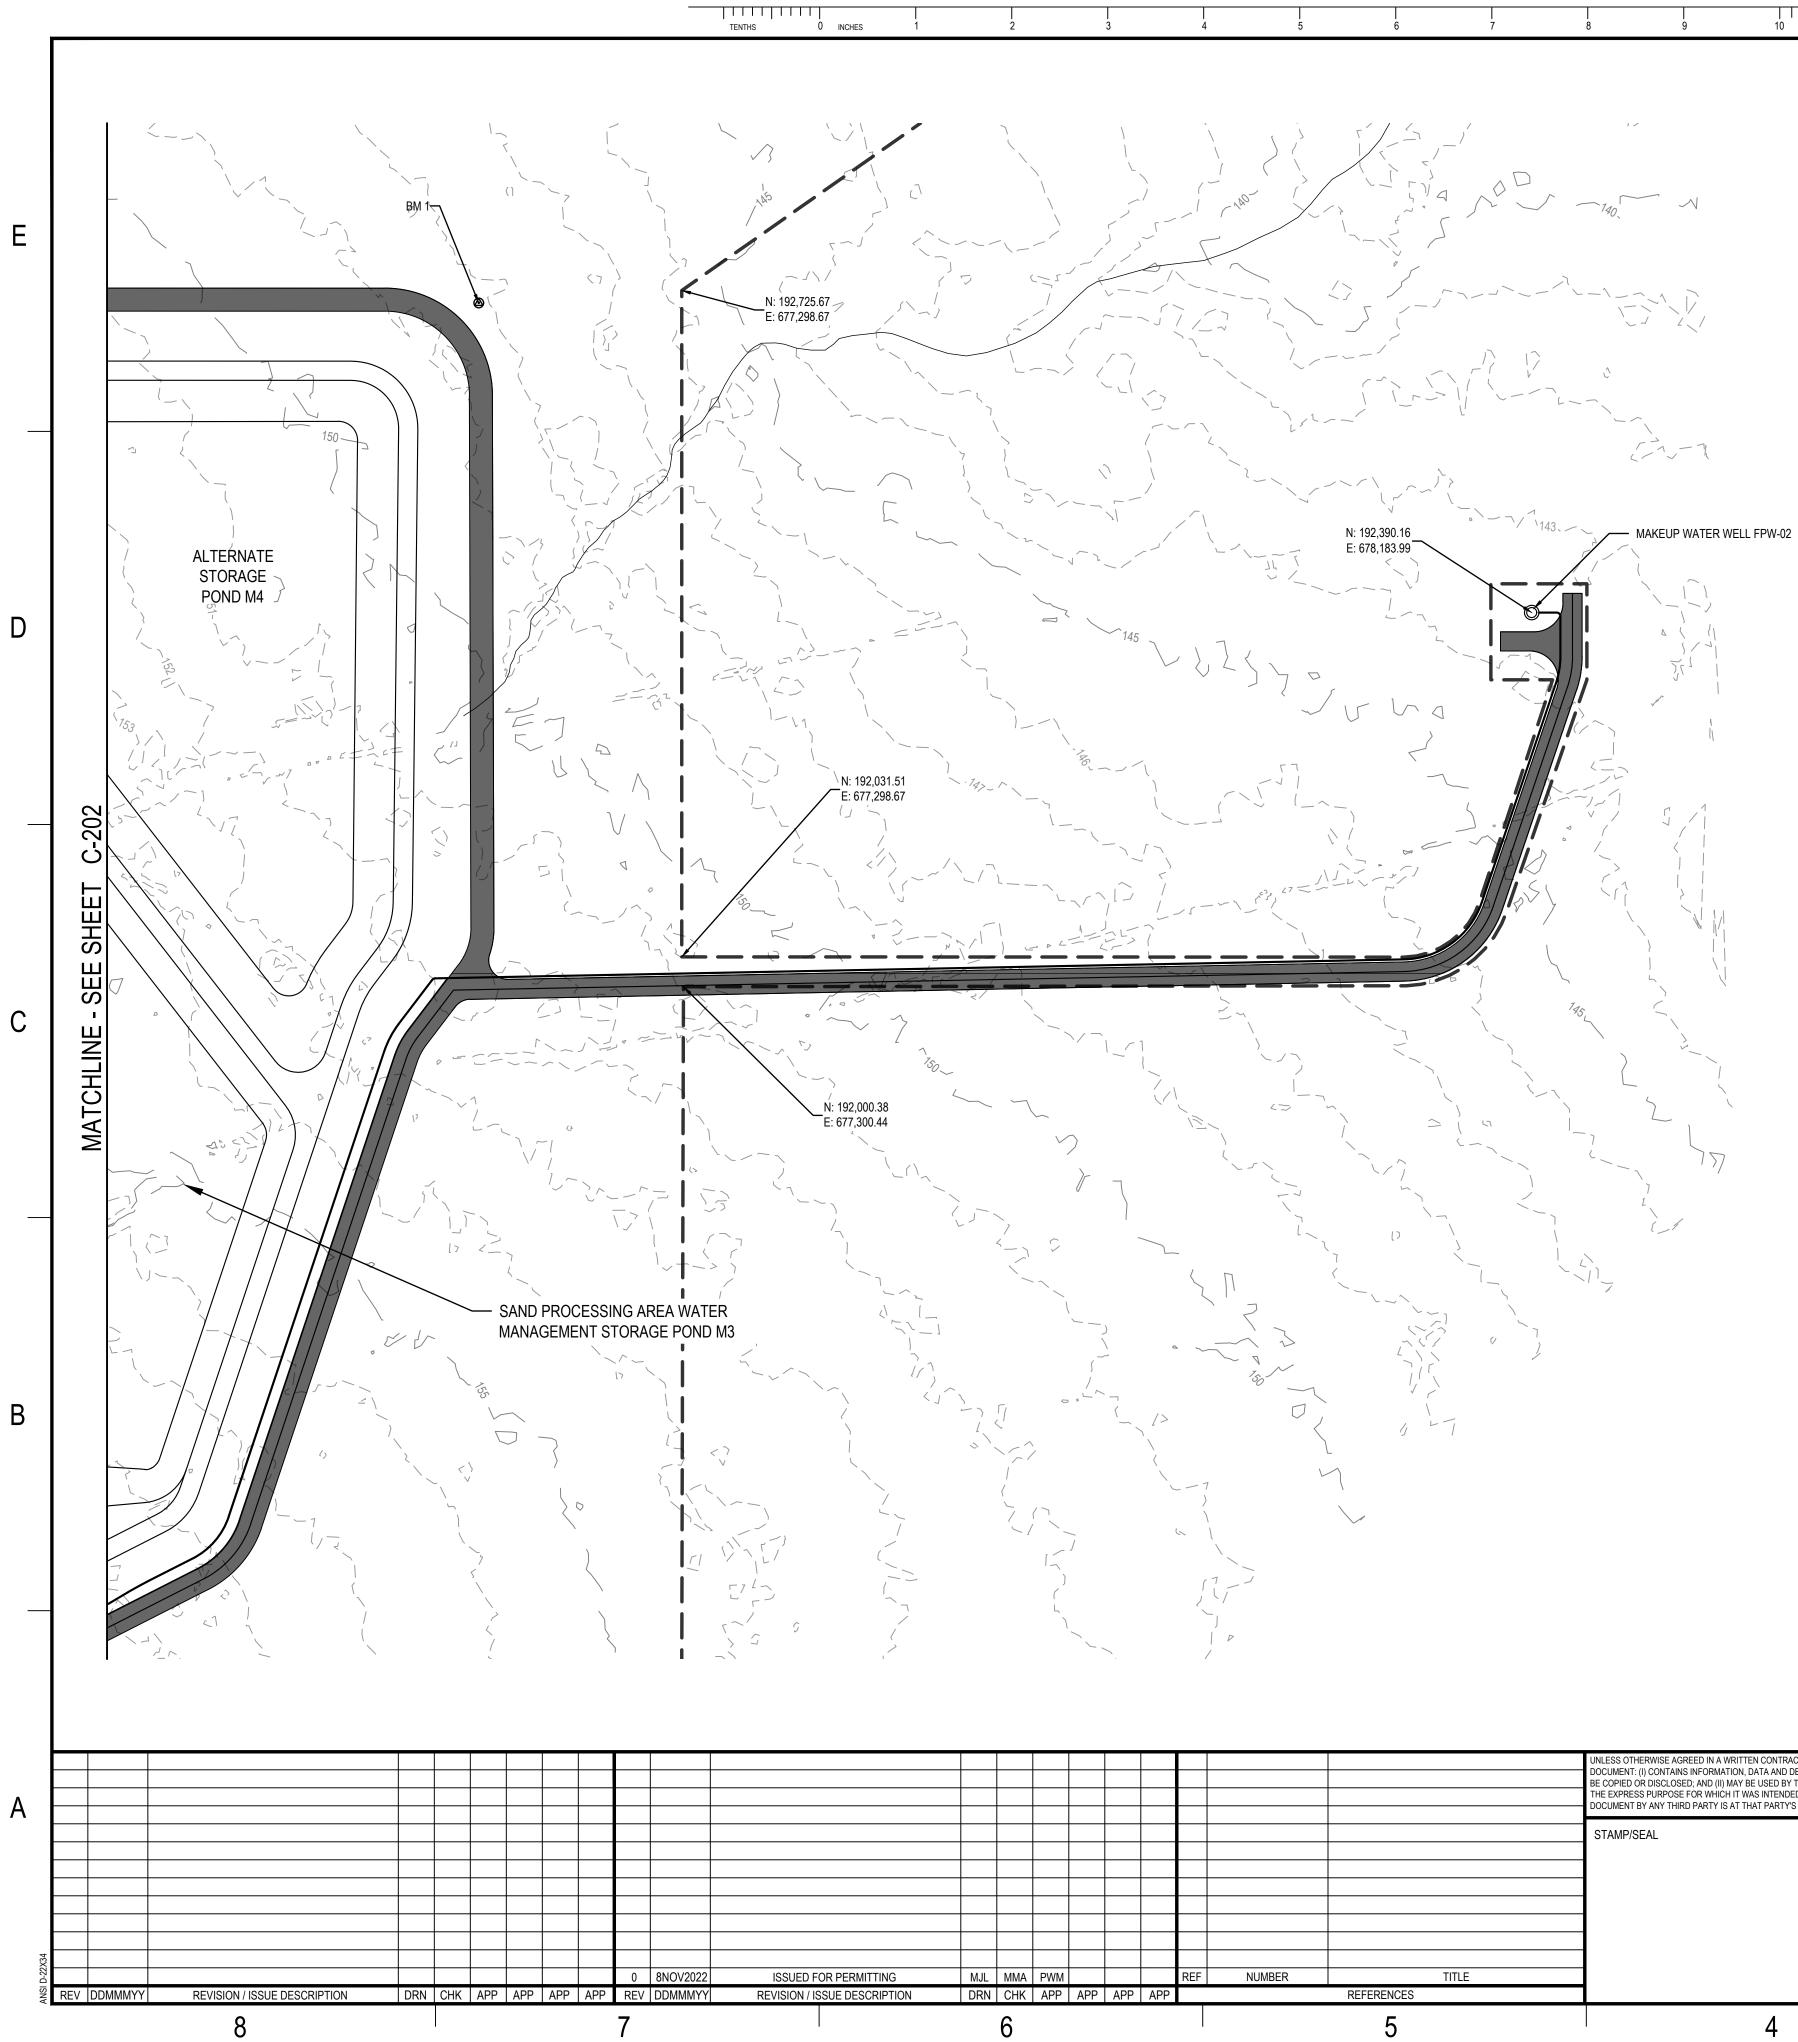

| LEGEND   |                                 |
|----------|---------------------------------|
|          | - MINE BOUNDARY                 |
|          | PERMIT BOUNDARY                 |
|          | - EXISTING INDEX CONTOUR        |
|          | - EXISTING INTERMEDIATE CONTOUR |
|          | EXISTING UNPAVED ROADWAY        |
|          | PROPOSED UNPAVED ROADWAY        |
| ВМ 1 — \ | SITE BENCHMARK                  |
|          |                                 |