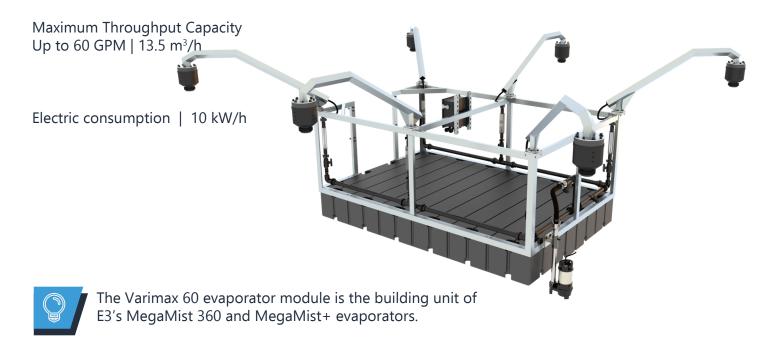

## **VARIMAX 60**

Customizable Throughput Capacity starting at 360 GPM to over 10,000 GPM

Watch the MegaMist+ in operation.

The MegaMist+ has the industry best micron-droplet spectra to dry-air mix ratio Vs competitive equipment.