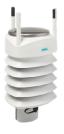

## **Environmental Control Interface** (ECI)

Allows additional weather control and programming capabilities to match E3's Evaporation Systems to the local conditions, alleviate overspray, and increase evaporation in real-time.

HMI 15" LCD Interface

State-of-the-art Weather Station