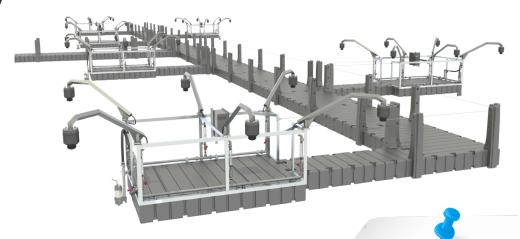

#### **EVAPORATORS DESIGNED TO LAST AND PERFORM**

Capable of evaporating wastewater with the highest and lowest pH, and challenging levels of TSS and TDS.

### **APPLICATION CAPABILITY**

- Adjustable droplet size and overspray control
- ☑ 360° rotational atomizing arm
- Variable droplet size spectra, 70 125 micron average
- Atomizer speeds up to 15,000 RPM
- Safe servicing platform

# THE HIGHEST SPEED TO HORSEPOWER ATOMIZER ON THE MARKET PROVEN INDUSTRY BEST EVAPORATION RATES