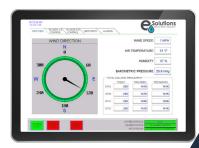

## **Environmental Control Interface** (ECI)

Allows additional weather control and programming capabilities to match E3's Evaporation Systems to the local conditions, alleviate overspray, and increase evaporation in real-time.

HMI 15" LCD Interface

State-of-the-art Weather Station

#### **ECI's real-time functions:**

- Site Specific Set Points
- Water Throughput Totalizer
  Relative Humidity
- Remote Access
- Optional Remote Camera
- Downloadable Stats
- Wind Speed & Direction
- Air Temperature
- Barometric Pressure