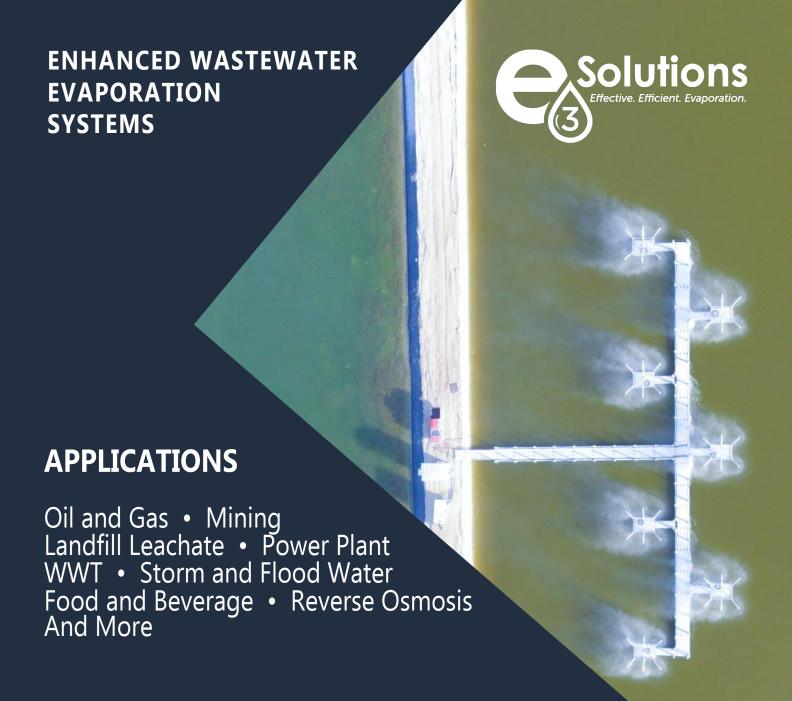

# **Appendix U**

**E3 Solutions Enhanced Wastewater Evaporation Systems Brochure** 

**MAXIMIZE EFFICIENCY | MINIMIZE WASTEWATER** 

RETURNING PURE WATER VAPOR BACK INTO THE HYDROLOGIC CYCLE

#### **EVAPORATORS DESIGNED TO LAST AND PERFORM**

Capable of evaporating wastewater with the highest and lowest pH, and challenging levels of TSS and TDS.

### **APPLICATION CAPABILITY**

- Adjustable droplet size and overspray control
- ☑ 360° rotational atomizing arm
- Variable droplet size spectra, 70 125 micron average
- Atomizer speeds up to 15,000 RPM
- Safe servicing platform