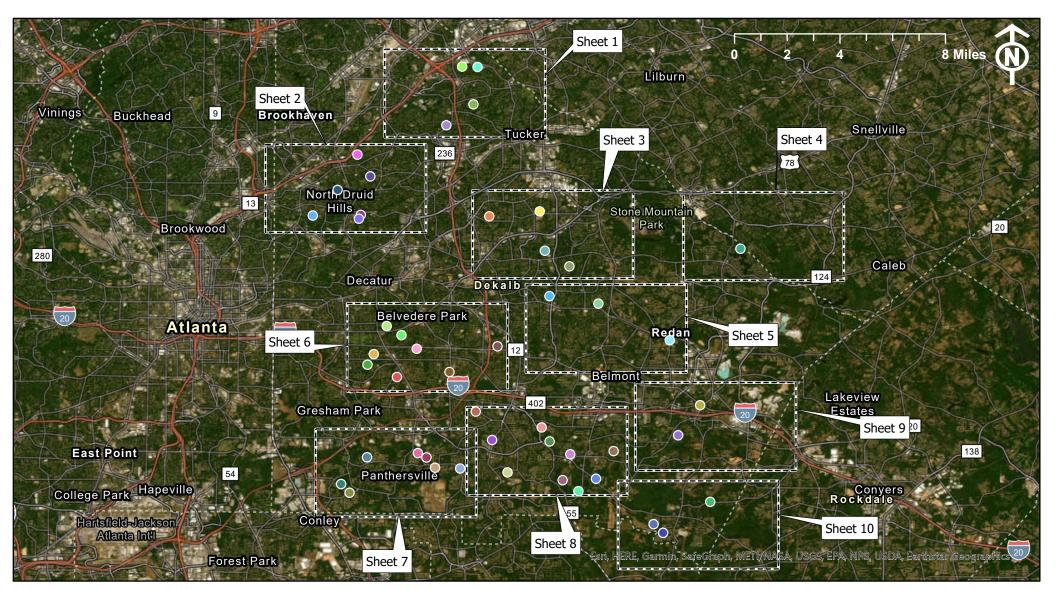

Issuance Date: \_\_\_\_\_12/28/2023

- 1017 N Jamestown Rd, Decatur, Georgia, 30033
- 1068 Redan Trce, Stone Mountain, Georgia, 30088
- 1071 Nielsen Dr, Clarkston, Georgia, 30021
- 🔵 1090 Rogeretta Dr NE, Atlanta, Georgia, 30329
- 1172 Hunters Glen Dr, Stone Mountain, Georgia, 30083
- 1282 McConnell Dr, Decatur, Georgia, 30033
- 1620 Line Cir, Decatur, Georgia, 30032
- 1778 Meadowglades Dr, Decatur, Georgia, 30035
- 1836 Meadow Ln, Decatur, Georgia, 30032
- 1843 Fern Creek Ln NE, Atlanta, Georgia, 30329
- 1916 Smithgrove Ct, Ellenwood, Georgia, 30294
- 2036 Cedar Grove Rd, Conley, Georgia, 30288
- 2052 S Deshon Rd, Lithonia, Georgia, 30058

- 2066 Continental Dr NE, Atlanta, Georgia, 30345
- 2112 Keheley Dr, Decatur, Georgia, 30032
- 2279 Fairoaks Rd, Decatur, Georgia, 30033
- 2297 Sheryl Dr, Decatur, Georgia, 30032
- 2344 Marion Cir, Decatur, Georgia, 30032
- 2379 Shamrock Dr, Decatur, Georgia, 30032
- 2525 Saint Patrick St SE, Atlanta, Georgia, 30317
- 2550 Henderson Mill Rd NE, Atlanta, Georgia, 30345
- 3049 Oakvale Hts, Decatur, Georgia, 30034
- 3124 Ozmer Lndg, Decatur, Georgia, 30034
- 3127 Riders Trl, Decatur, Georgia, 30034
- 3301 Goldenchain Dr, Lithonia, Georgia, 30038
- 3504 Portsmouth Cir, Lithonia, Georgia, 30038

- 🛑 3510 Oakvale Rd, Decatur, Georgia, 30034
- 3571 Santa Leta Dr, Ellenwood, Georgia, 30294
- 3684 Northlake Dr, Atlanta, Georgia, 30340
- 3716 Citation Dr, Decatur, Georgia, 30034
- 3756 Riverchase Cir, Decatur, Georgia, 30034
- 3806 Radcliffe Blvd, Decatur, Georgia, 30034
- 3897 Artist Vw, Decatur, Georgia, 30034
- 4007 Preston Oaks PI, Lithonia, Georgia, 30038
- 4204 Panola Lake Cir, Lithonia, Georgia, 30038
- 4609 Jackam Ridge Ct, Lithonia, Georgia, 30038
- 4616 Rousay Ct, Stone Mountain, Georgia, 30083
- 4839 Hodgdon Corners Cv, Lithonia, Georgia, 30038
- 517 Fond du Lac Dr, Stone Mountain, Georgia, 30088

- 5550 Reynard Trl, Lithonia, Georgia, 30038
- 6196 Idlewood Cir, Lithonia, Georgia, 30038
- 6774 Chupp Rd, Lithonia, Georgia, 30058
- 7240 S Goddard Rd, Lithonia, Georgia, 30038
- 7248 Waters Edge Dr, Stone Mountain, Georgia, 30087
- 992 Romer PI, Stone Mountain, Georgia, 30083
- Eaglerock Dr & Summitridge Dr, Atlanta, Georgia, 30340
- Evans Dale Dr & Evans Woods Dr, Atlanta, Georgia, 30340
- Rockview Dr & Boulder Brook Dr, Lithonia, Georgia, 30038
  Matchlines