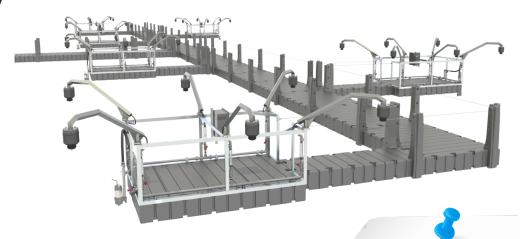

### **APPLICATION CAPABILITY**

- Adjustable droplet size and overspray control
- ☑ 360° rotational atomizing arm
- Variable droplet size spectra, 70 125 micron average
- Atomizer speeds up to 15,000 RPM
- Safe servicing platform

# THE HIGHEST SPEED TO HORSEPOWER ATOMIZER ON THE MARKET PROVEN INDUSTRY BEST EVAPORATION RATES