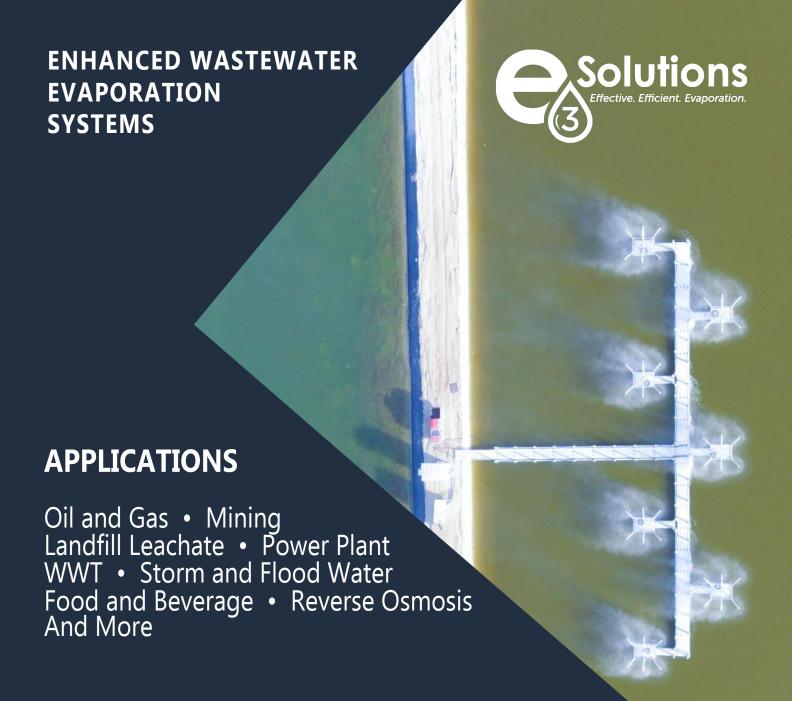

# **Appendix L**

**E3 Solutions Enhanced Wastewater Evaporation Systems Brochure** 

**MAXIMIZE EFFICIENCY | MINIMIZE WASTEWATER** 

RETURNING PURE WATER VAPOR BACK INTO THE HYDROLOGIC CYCLE

#### **EVAPORATORS DESIGNED TO LAST AND PERFORM**

Capable of evaporating wastewater with the highest and lowest pH, and challenging levels of TSS and TDS.

### **APPLICATION CAPABILITY**

- Adjustable droplet size and overspray control
- ☑ 360° rotational atomizing arm
- Variable droplet size spectra, 70 125 micron average
- Atomizer speeds up to 15,000 RPM
- Safe servicing platform