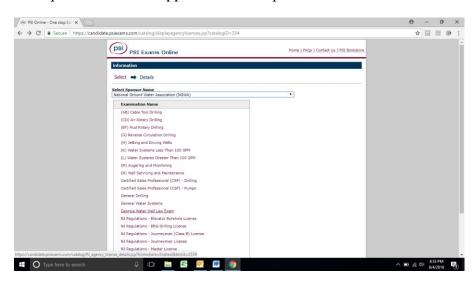

A drop down box will appear with test options.

Select the test you want to take.

The next screen will include a button for you to sign in or create an account with PSI.