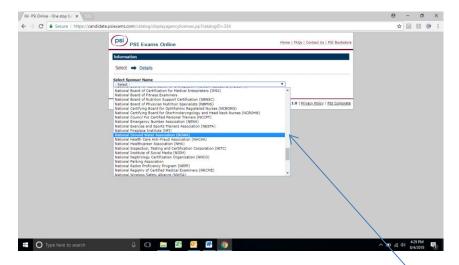

## Select "Certificate/Professional Associations"

Click the drop down arrow to the right of "Select" and scroll down until you see "National Ground Water Association (NGWA)".

Select and click "National Ground Water Association (NGWA)".