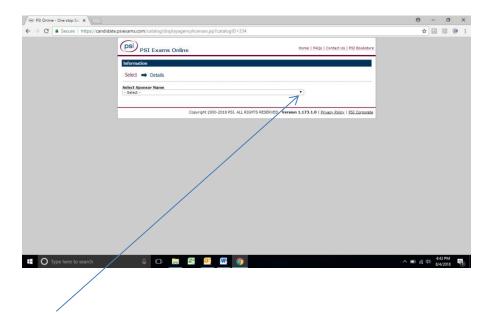

## Select "Certificate/Professional Associations"

Click the drop down arrow to the right of "Select" and scroll down until you see "National Ground Water Association (NGWA)".

Select and click "National Ground Water Association (NGWA)".