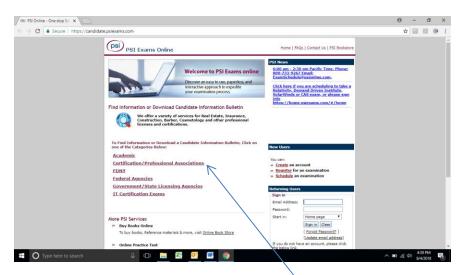

## Option 2:

Schedule the exam online.

Navigate to www.psiexams.com

## Select "Certificate/Professional Associations"

Click the drop down arrow to the right of "Select" and scroll down until you see "National Ground Water Association (NGWA)".

Select and click "National Ground Water Association (NGWA)".