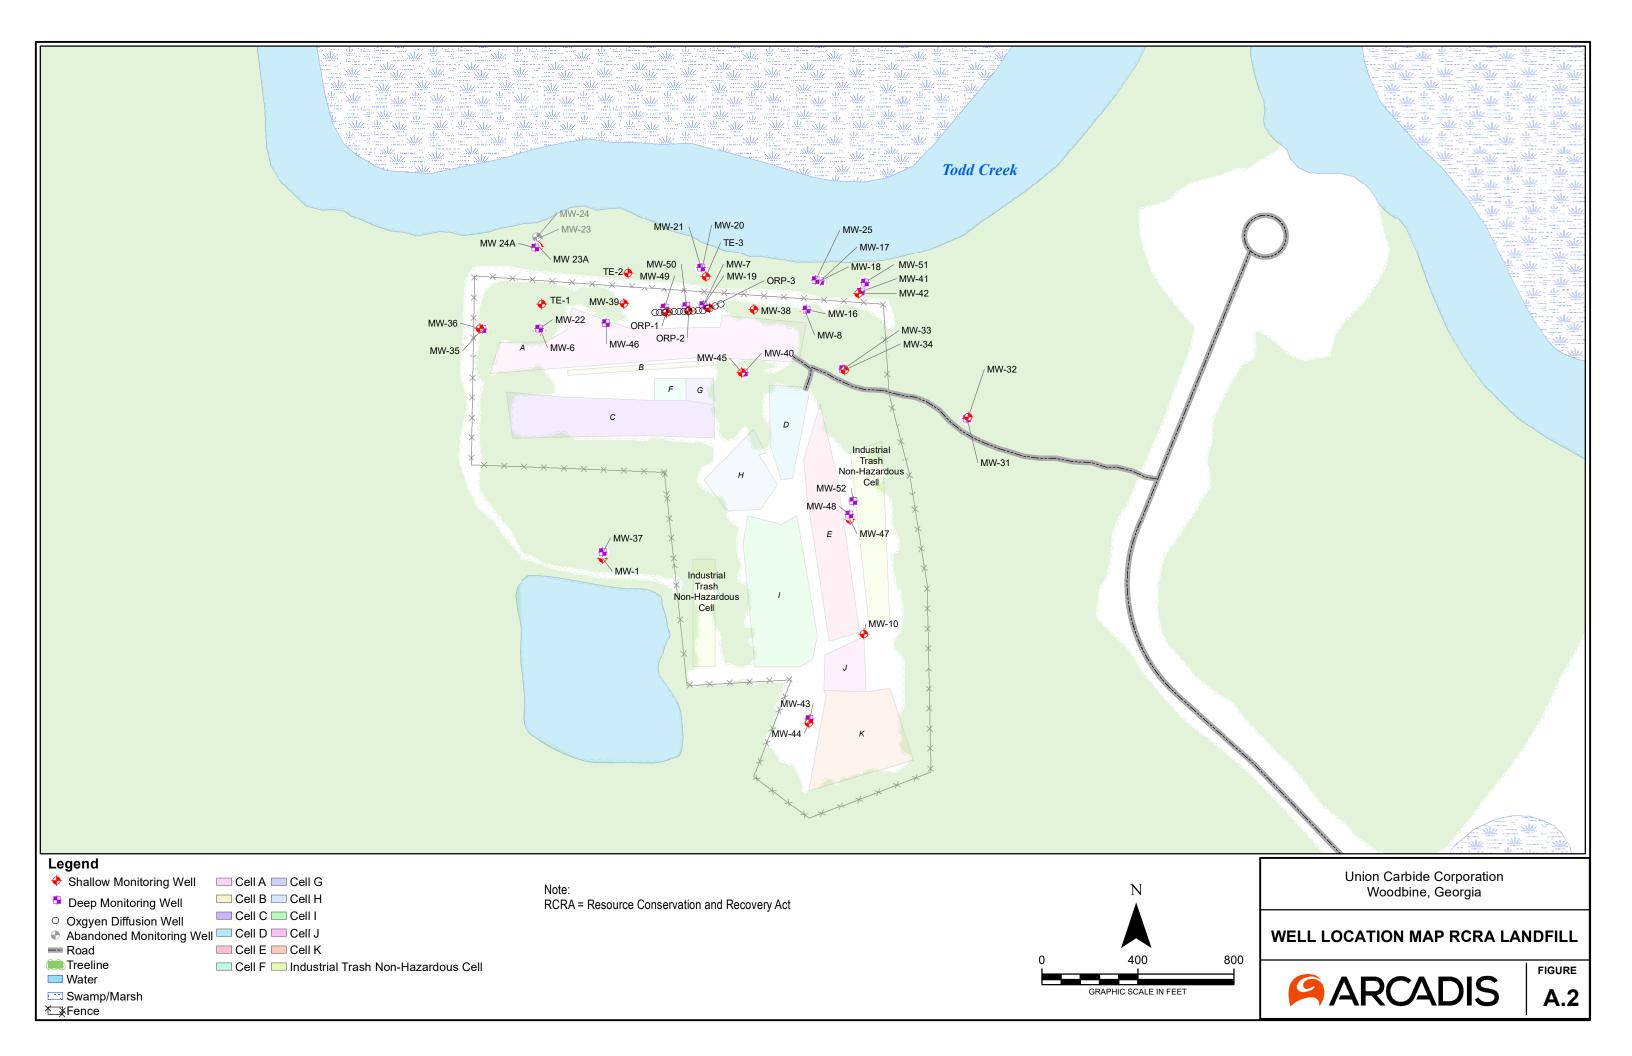

### 17. Facility Drawing

All existing facilities must include a scale drawing of the facility showing the location of all past, present, and proposed treatment, storage, and disposal areas, including but not limited to solid waste management units and areas of concern.

### 13. Process Information

| Li | ne  | A. I | Process | Code | B. Process De | sign Capacity          | C. Process Total | D. Hait Nove    |  |  |
|----|-----|------|---------|------|---------------|------------------------|------------------|-----------------|--|--|
| N  | lo. |      |         |      | (1) Amount    | (2) Unit of<br>Measure | Number of Units  | D. Unit Name    |  |  |
| 0  | 1   | D    | 8       | 0    | 314           | А                      | 1                | Closed Landfill |  |  |
|    |     |      |         |      |               |                        |                  |                 |  |  |
|    |     |      |         |      |               |                        |                  |                 |  |  |
|    |     |      |         |      |               |                        |                  |                 |  |  |
|    |     |      |         |      |               |                        |                  |                 |  |  |