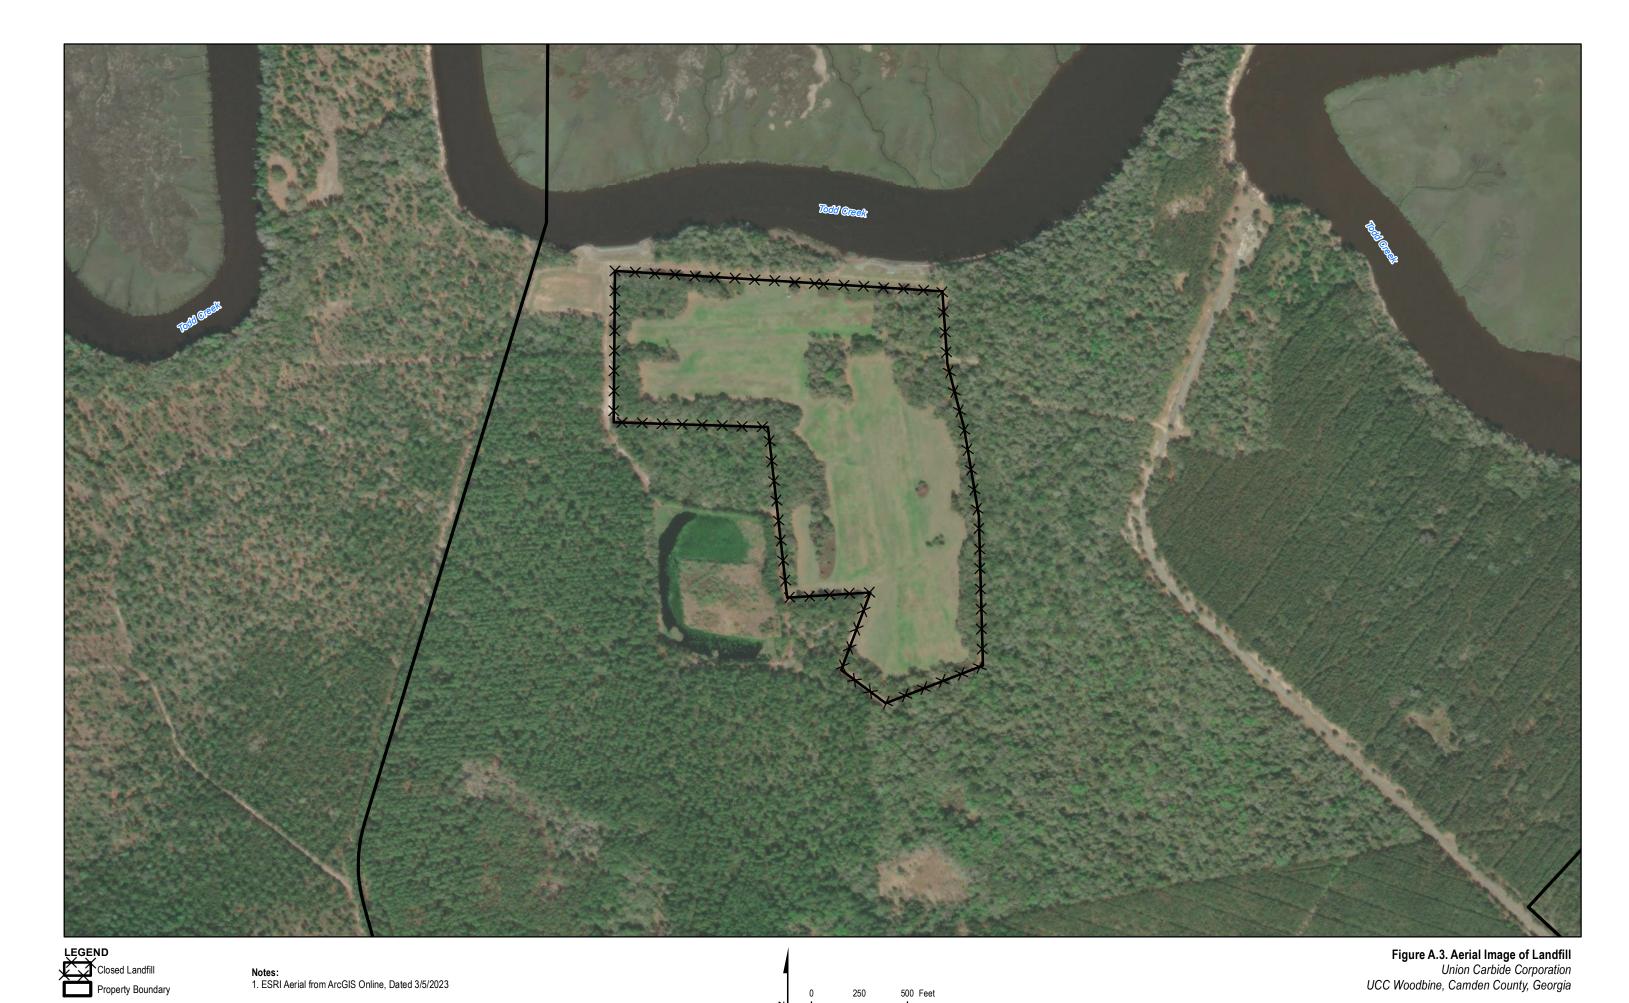

### 13. Process Information

| Li | ne  | A. I | Process | Code | B. Process De | sign Capacity          | C. Process Total | D. Hait Nove    |  |  |
|----|-----|------|---------|------|---------------|------------------------|------------------|-----------------|--|--|
| N  | lo. |      |         |      | (1) Amount    | (2) Unit of<br>Measure | Number of Units  | D. Unit Name    |  |  |
| 0  | 1   | D    | 8       | 0    | 314           | А                      | 1                | Closed Landfill |  |  |
|    |     |      |         |      |               |                        |                  |                 |  |  |
|    |     |      |         |      |               |                        |                  |                 |  |  |
|    |     |      |         |      |               |                        |                  |                 |  |  |
|    |     |      |         |      |               |                        |                  |                 |  |  |

### 18. Photographs

All existing facilities must include dated photographs (aerial or ground-level) that clearly delineate all existing structures; existing storage, treatment, and disposal areas; and sites of future storage, treatment, or disposal areas. Use the process codes listed in item 14 to indicate the location of all storage, treatment, and disposal areas.