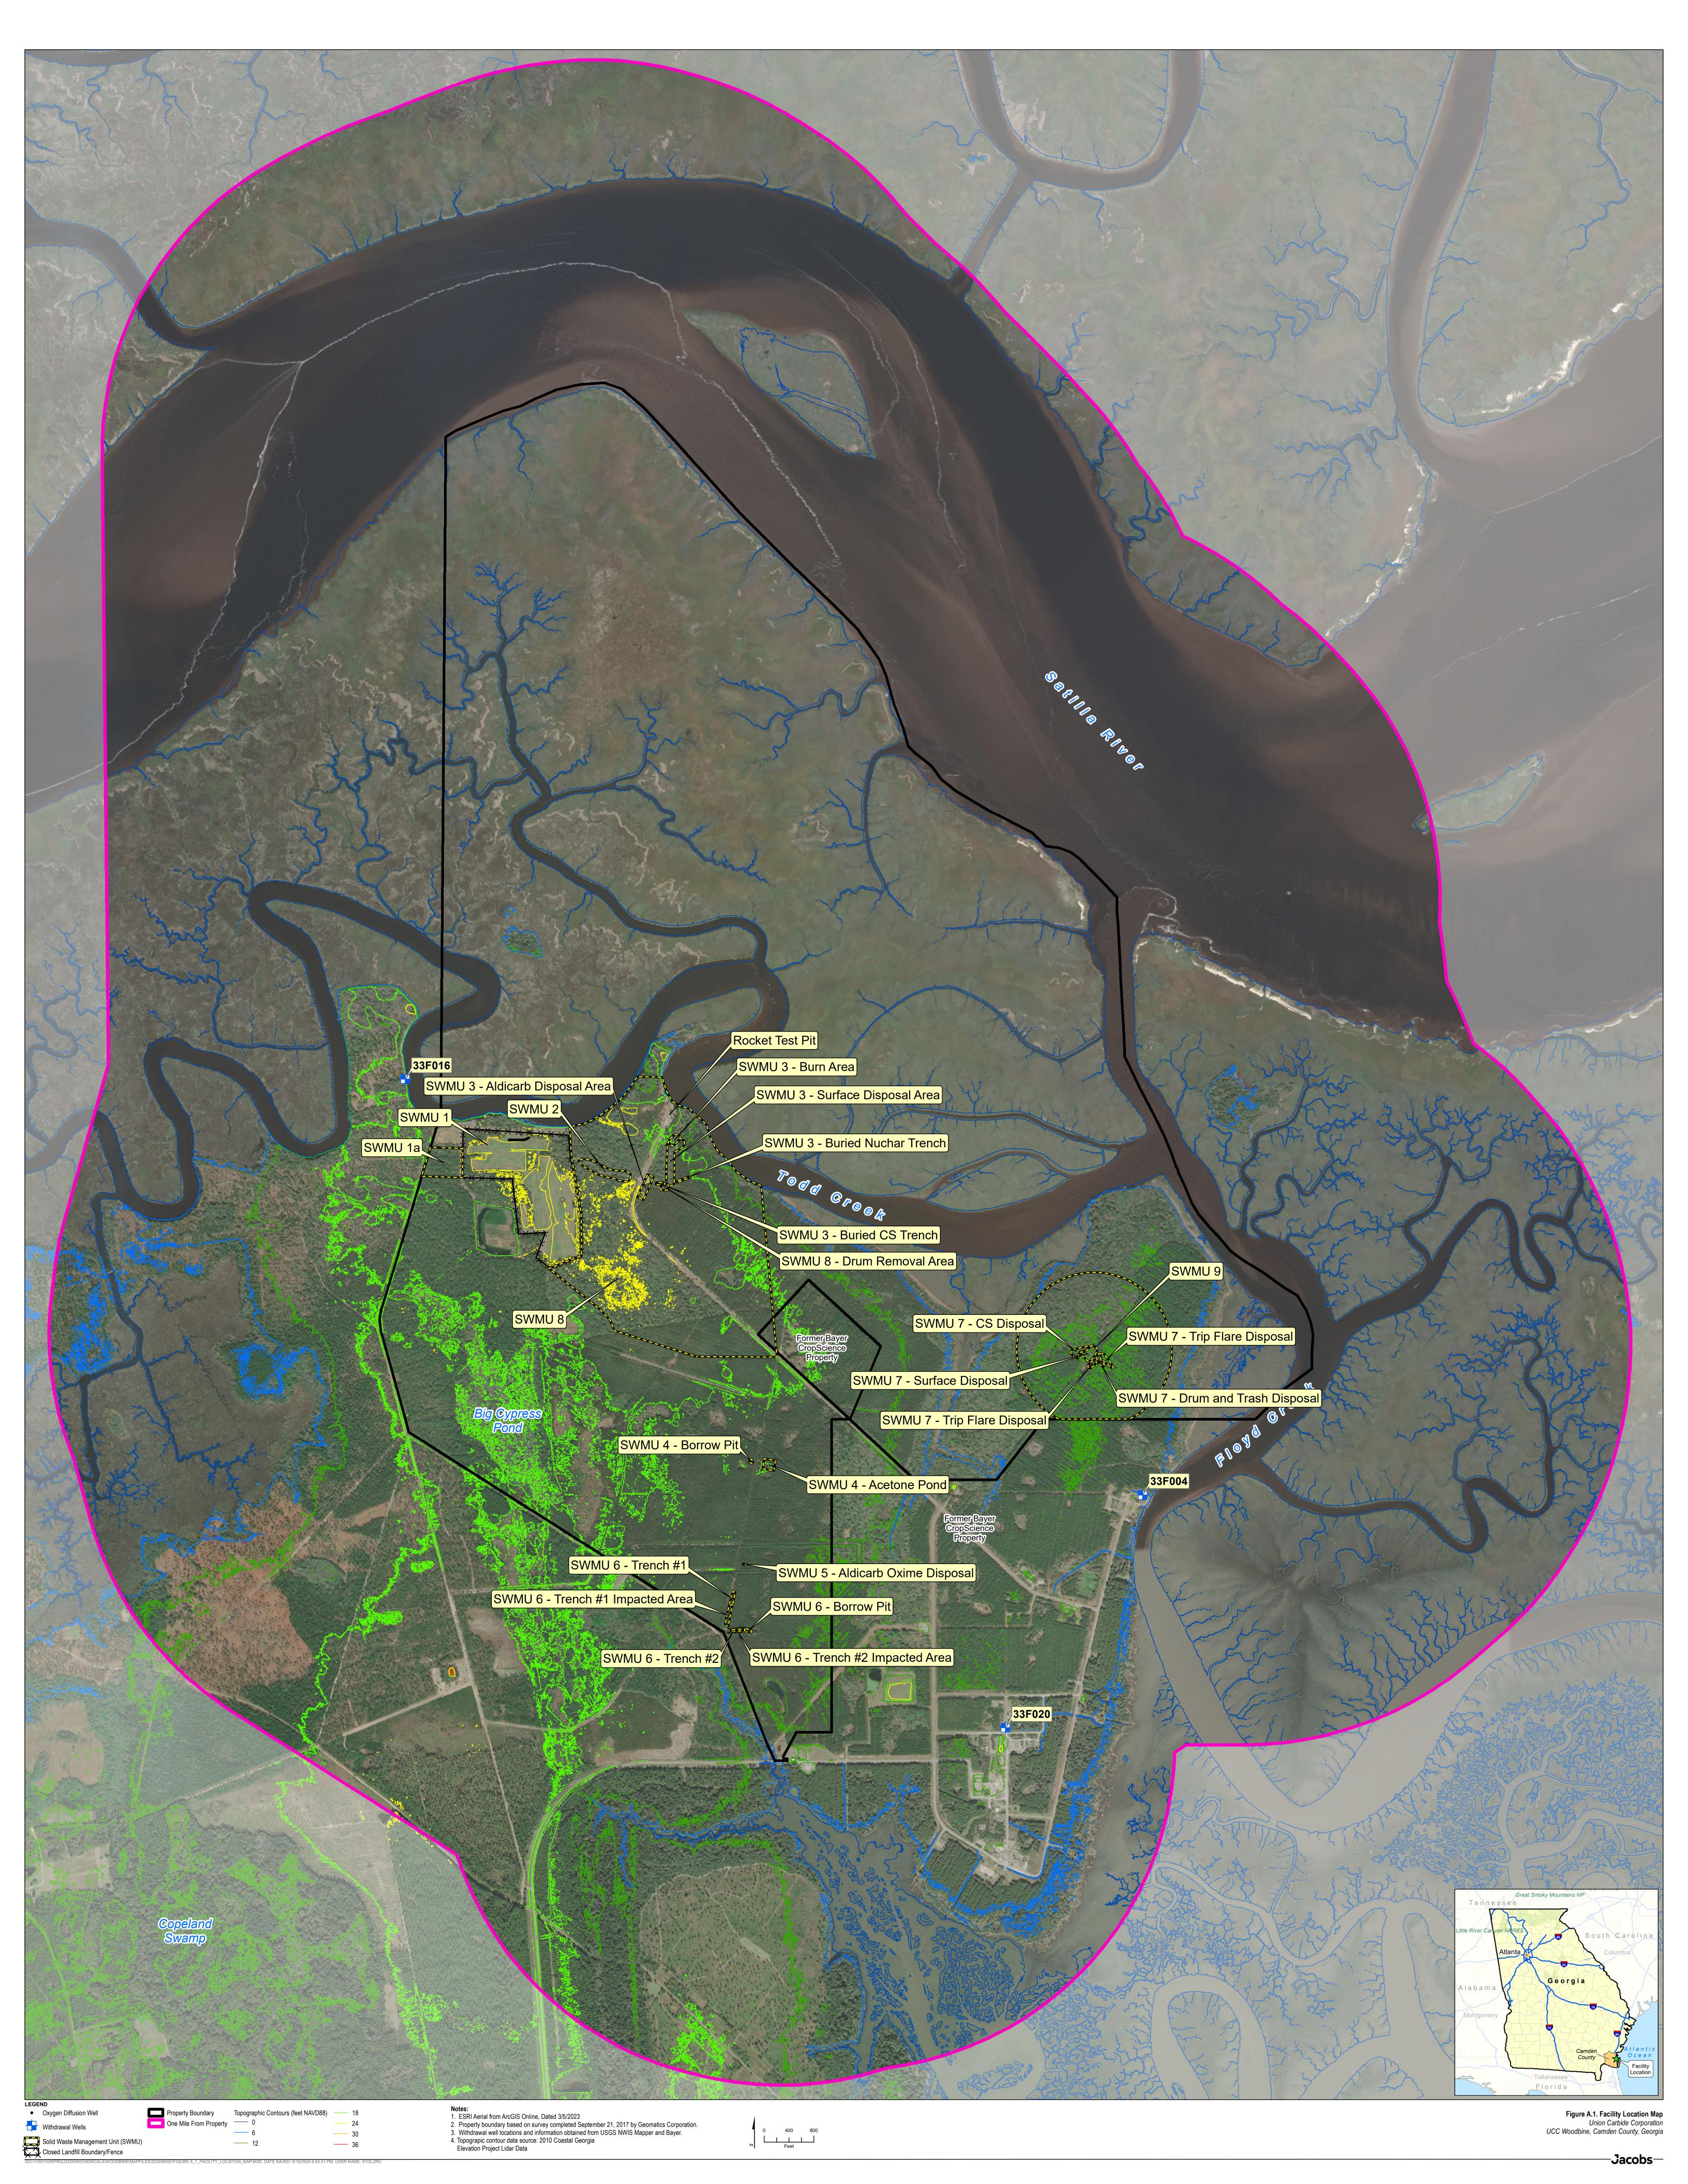

#### 16. Map

Attach to this application a topographical map, or other equivalent map, of the area extending to at least one mile beyond property boundaries. The map must show the outline of the entire facility, the location of each of its existing intake and discharge structures, each of its hazardous waste treatment, storage, or disposal facilities, and each well where it injects fluids under- ground. Include all springs, rivers, and other surface water bodies in this map area. Include drinking water wells listed in public records or otherwise known to the applicant within ¼ mile of the facility property boundary. USGS 7.5-minute series topographic or orthophotographic maps are available for all areas of the state.

| Does the Facil                                                                   | ity have multiple owners and/or oper                                                                                                                                                                                                                                                                                         | ators? If yes, please use Attach                                                                                                                                                                                                                                   | ment 1. Yes No                                                                                                                                                                                                                                                                                                                                                                                               |
|----------------------------------------------------------------------------------|------------------------------------------------------------------------------------------------------------------------------------------------------------------------------------------------------------------------------------------------------------------------------------------------------------------------------|--------------------------------------------------------------------------------------------------------------------------------------------------------------------------------------------------------------------------------------------------------------------|--------------------------------------------------------------------------------------------------------------------------------------------------------------------------------------------------------------------------------------------------------------------------------------------------------------------------------------------------------------------------------------------------------------|
| A. Name of Fa                                                                    | ncility's Legal Owner                                                                                                                                                                                                                                                                                                        |                                                                                                                                                                                                                                                                    | Same as Location Address                                                                                                                                                                                                                                                                                                                                                                                     |
| Full I                                                                           | Name I Inion Corbin                                                                                                                                                                                                                                                                                                          | de Componetie                                                                                                                                                                                                                                                      | Date Became Owner                                                                                                                                                                                                                                                                                                                                                                                            |
|                                                                                  | Union Carbic                                                                                                                                                                                                                                                                                                                 | de Corporation                                                                                                                                                                                                                                                     | 0 1 / 0 1 / 1 9 7 6                                                                                                                                                                                                                                                                                                                                                                                          |
| <b>—</b>                                                                         | there any previous owners of this Fac                                                                                                                                                                                                                                                                                        | lity? If yes, please list in an atta                                                                                                                                                                                                                               | chment. O Yes 💽 No                                                                                                                                                                                                                                                                                                                                                                                           |
| Own                                                                              | er Type  Private Municipal                                                                                                                                                                                                                                                                                                   | O County                                                                                                                                                                                                                                                           | State Federal Other                                                                                                                                                                                                                                                                                                                                                                                          |
| Stree                                                                            | et Address 2301 Brazosport Bl                                                                                                                                                                                                                                                                                                | vd B-122                                                                                                                                                                                                                                                           |                                                                                                                                                                                                                                                                                                                                                                                                              |
| City                                                                             | Freeport                                                                                                                                                                                                                                                                                                                     |                                                                                                                                                                                                                                                                    |                                                                                                                                                                                                                                                                                                                                                                                                              |
| State                                                                            | <sup>2</sup> TX                                                                                                                                                                                                                                                                                                              | Country US                                                                                                                                                                                                                                                         | Zip Code 77541                                                                                                                                                                                                                                                                                                                                                                                               |
| Phor                                                                             | ne 936-548-9341                                                                                                                                                                                                                                                                                                              | Fax                                                                                                                                                                                                                                                                | Email mharris8@dow.com                                                                                                                                                                                                                                                                                                                                                                                       |
| B. Name of Fa                                                                    | cility's Legal Operator                                                                                                                                                                                                                                                                                                      |                                                                                                                                                                                                                                                                    | Same as Facility's Legal Owner                                                                                                                                                                                                                                                                                                                                                                               |
| Full                                                                             | Union Carbid                                                                                                                                                                                                                                                                                                                 | e Corporation                                                                                                                                                                                                                                                      | Date Became Operator  0 1 / 0 1 / 1 9 7 6                                                                                                                                                                                                                                                                                                                                                                    |
| Are                                                                              | here any previous operators of this F                                                                                                                                                                                                                                                                                        | acility? If yes, please list in an a                                                                                                                                                                                                                               | ttachment. O Yes O No                                                                                                                                                                                                                                                                                                                                                                                        |
| Ope                                                                              | rator Type  Private Municipal                                                                                                                                                                                                                                                                                                | County                                                                                                                                                                                                                                                             | State Federal Other                                                                                                                                                                                                                                                                                                                                                                                          |
| Stree                                                                            | et Address 2301 Brazosport Bl                                                                                                                                                                                                                                                                                                | /d B-122                                                                                                                                                                                                                                                           |                                                                                                                                                                                                                                                                                                                                                                                                              |
| City                                                                             | Freeport                                                                                                                                                                                                                                                                                                                     |                                                                                                                                                                                                                                                                    |                                                                                                                                                                                                                                                                                                                                                                                                              |
| State                                                                            | t TX                                                                                                                                                                                                                                                                                                                         | Country US                                                                                                                                                                                                                                                         | Zip Code 77541                                                                                                                                                                                                                                                                                                                                                                                               |
| Phor                                                                             | ne 936-548-9341                                                                                                                                                                                                                                                                                                              | Fax                                                                                                                                                                                                                                                                | Email mharris8@dow.com                                                                                                                                                                                                                                                                                                                                                                                       |
|                                                                                  | erican Industry Classification System (                                                                                                                                                                                                                                                                                      | NAICS) Code(s) for the Facility (                                                                                                                                                                                                                                  | at least 5-digit codes)                                                                                                                                                                                                                                                                                                                                                                                      |
| A. (F                                                                            | <sup>Primary)</sup> 325311                                                                                                                                                                                                                                                                                                   | C.                                                                                                                                                                                                                                                                 |                                                                                                                                                                                                                                                                                                                                                                                                              |
| В. 3                                                                             | 25199                                                                                                                                                                                                                                                                                                                        | D.                                                                                                                                                                                                                                                                 |                                                                                                                                                                                                                                                                                                                                                                                                              |
| 11. Nature of                                                                    | Business                                                                                                                                                                                                                                                                                                                     |                                                                                                                                                                                                                                                                    |                                                                                                                                                                                                                                                                                                                                                                                                              |
| hazardous<br>tested soli<br>manufactu<br>adjacent la<br>Bayer plar<br>production | wastes. Industrial use of the overall property began d rocket motors, illuminating ordnance devices, riot or red the pesticide aldicarb (trade name TEMIK) for Ut and to Rhone Poulenc, Inc., which was later renamed thave ceased, and several structures previously assoperations were located on the property formerly ow | with Thiokol Corporation (Thiokol) in 1963. Tontrol agents (tear gas), and assorted chem in the facility from 1976 to 1986. In Dece Aventis CropScience (Aventis). In 2001, Bacociated with operations have been demolished by Bayer and are not on the current UC | he facility no longer generates, treats, stores, or disposes of Thiokol, which operated the facility until 1976, manufactured and icals. Before UCC's acquisition of the facility, Thiokol mber 1986, UCC sold the manufacturing plant and some yer bought Aventis and operated the plant. Operations at the led. Bayer sold the property in 2022. The manufacturing and IC facility subject to this permit. |
| the facility                                                                     | , six of which have been closed with No Further Action                                                                                                                                                                                                                                                                       | n status. The remaining 3 consist of the clo                                                                                                                                                                                                                       | sed landfill (SWMU 1) that is in post-closure care and SWMUs 8                                                                                                                                                                                                                                                                                                                                               |

However, PCBs are not present in the surrounding soil or groundwater. A PCB Cleanup Plan was submitted to EPA and approved August 3, 2023.

and 9. A Corrective Action Plan (CAP) addressing munitions and explosives of concern (MEC) for SWMUs 8 and 9 is included in the permit renewal application submitted to GA EPD for review. Buried drums were identified within SWMU 8 during investigation and removal operations for potential MEC in 2020. Investigations completed in

2021 and 2022 indicated that 2-chlorobenzalmalononitrile (CS), CS degradation products, and polychlorinated biphenyls (PCBs) are present in soil. A PCB Cleanup Plan for the Drum Removal Area was submitted to EPA on November 29, 2023 and approved by EPA on December 22, 2023. A CS CAP is included in the permit renewal application submitted to GA EPD for review. The PCB Cleanup Plan and CS CAP propose removal and offsite disposal of PCB and CS-impacted soil. Also located within SWMU 8 is the former Rocket Test Pit (RTP) which was constructed circa 1964 to facilitate the testing of rocket motors. Based on investigations at the former RTP, PCBs are present in water that has accumulated within the former RTP at levels above the maximum contaminant level for drinking water listed at 40 CFR 141.61(c)(15).