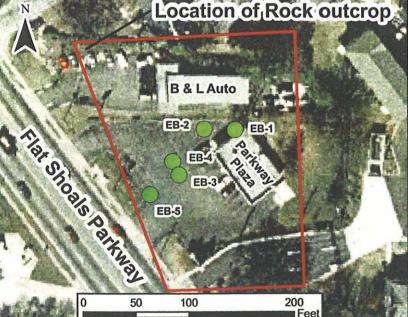

ROPERTY FOR: SANDY HEAD, INC. In my opinion, this plat is a correct representation of the land platted and LAND LOT 89 - 15 TH DISTRICT has been prepared in conformity with DEKALB COUNTY, GA. the minimum standards and requirements JOE W. ARNOLD CO. of law. ENGINEERS & SURVEYORS

Manuage Ga. Assn. Reg. Land Surveyors

ATLANTA: GA.

SCALE: 1"=100' OCT. 10,1972

APPENDIX B
FIGURES



## **B & L Discount Auto Repair**

#### Site Plan

3796 Flat Shoals Pkwy Decatur, GA 30034

Prepared by/Date: BWH 09/11/09 Checked by/Date: KKH 09/11/09 Project Number: 6121-09-0318



Figure Number:

Map Document: (G:\B\_&\_L\_Auto\_Repair\mxd\aerial.mxd) 9/11/2009 -- 11:45:59 AM



APPENDIX C
CONCEPTUAL SITE MODEL

## Conceptual Rendering of Geology Scale Varies in This Perspective Vertical Exagerration X 3





# **B & L Discount Auto Repair**

# **Aerial Photograph of Site and Vicinity**

3796 Flat Shoals Pkwy Decatur, GA 30034

Prepared by/Date: THP 5/13/10

Checked by/Date: CTF 5/13/10

Project Number: 6121-09-0318



Figure Number:

Map Document: (G:\3796 Flat Shoals Pkwyiram: 5/13/2010 -- 11:28:45 AM

APPENDIX D
GANTT SCHEDULE

| ID  |                                                                                                                                               |           |          |           | t Auto - Schedule for Application Form and Checklist Submittal                                                          |
|-----|-----------------------------------------------------------------------------------------------------------------------------------------------|----------