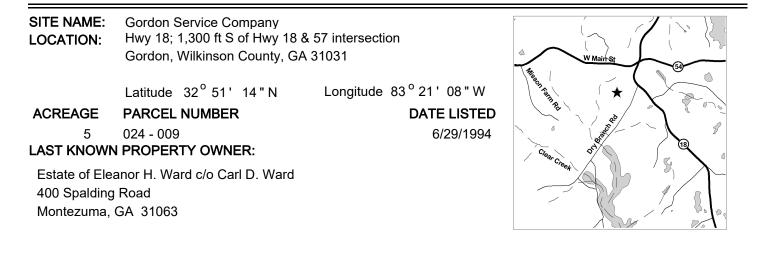

## STATUS OF CLEANUP ACTIVITIES:

Although directed to by EPD, identified responsible parties are not currently performing the required investigation and/or cleanup under the Hazardous Site Response Act for source materials and groundwater. Enforcement is pending.

CLEANUP PRIORITY: The Director has designated this site as a Class I

## GA EPD DIRECTOR'S DETERMINATION REGARDING CORRECTIVE ACTION:

The Director has determined that this site requires corrective action.

## REGULATED SUBSTANCES RELEASED, AND THREATS TO HUMAN HEALTH AND ENVIRONMENT POSED BY THE RELEASE:

This site has a known release of Lead in groundwater at levels exceeding the reportable quantity. No human exposure via drinking water is suspected from this release. The nearest drinking water well is less than 0.5 miles from the area affected by the release.

This site has a known release of Lead in soil at levels exceeding the reportable quantity. This site has unlimited access. The nearest resident individual is between 1001 and 3000 feet from the area affected by the release.