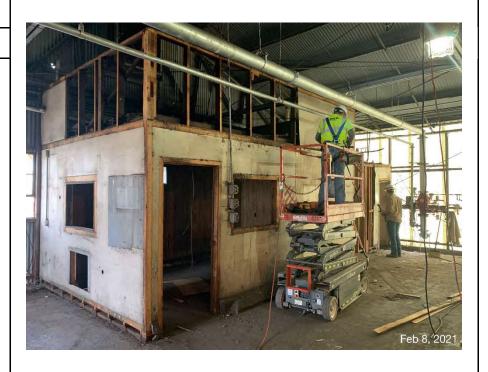

## **Demolition**

Between February 8, 2021 and February 10, 2021, MER demolished the office and the adjacent bathroom and storage closet. The work generally proceeded with the removal of furniture, trash, and loose debris from within each structure. This was followed by the removal of the sheathing from the framing of the structures. Once the sheathing was removed, the framing, terminated utility conduits, and remaining items were demolished down to the floor. Demolition was conducted using a combinations of hand tools (i.e., wrecking bars) and powered hand tools (i.e., reciprocating saws) to disassemble, demolish, and size the debris.