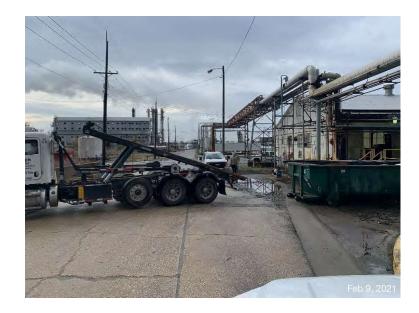

Penny Gaynor May 12, 2021 Page 3

Once demolished, debris was transported by hand, via trash container, or via a pallet jack to a roll-off for containerization and, ultimately, off Site disposal. Upon completion of the demolition activities, the area was swept to remove residual debris.

## **Debris Management**

Debris consisting of wood sheathing and framing, insulation, utility conduits and wires, office doors and windows, furniture, trash, and general debris was generated throughout the demolition process. As the demolition debris was collected it was placed in roll-offs for off Site disposal at Waste Management's Chesser Island Road Landfill in Folkston, Georgia under MER's existing Profile #411212FL, "Diesel impacted soil and/or debris". It is noted that none of the demolition debris was soil or diesel impacted; it contained only demolition debris. In total, three loads of demolition debris were transported from the Site to the landfill, totaling 3.98 tons. Copies of the manifests and associated weight tickets are provided in **Attachment A**. Daily field reports, including photographs, documenting the on-site activities observed by Geosyntec during the Liquid Loading Building office demolition are provided in **Attachment B**.