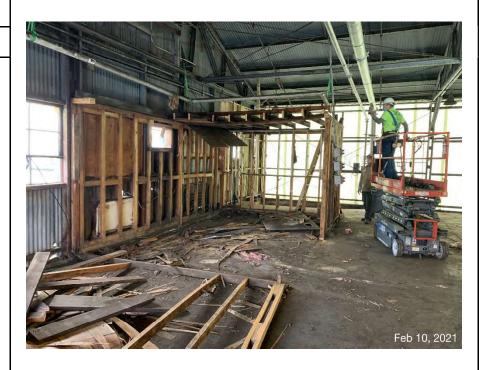

## **Demolition**

Between February 8, 2021 and February 10, 2021, MER demolished the office and the adjacent bathroom and storage closet. The work generally proceeded with the removal of furniture, trash, and loose debris from within each structure. This was followed by the removal of the sheathing from the framing of the structures. Once the sheathing was removed, the framing, terminated utility conduits, and remaining items were demolished down to the floor. Demolition was conducted using a combinations of hand tools (i.e., wrecking bars) and powered hand tools (i.e., reciprocating saws) to disassemble, demolish, and size the debris.

Penny Gaynor May 12, 2021 Page 3

Once demolished, debris was transported by hand, via trash container, or via a pallet jack to a roll-off for containerization and, ultimately, off Site disposal. Upon completion of the demolition activities, the area was swept to remove residual debris.