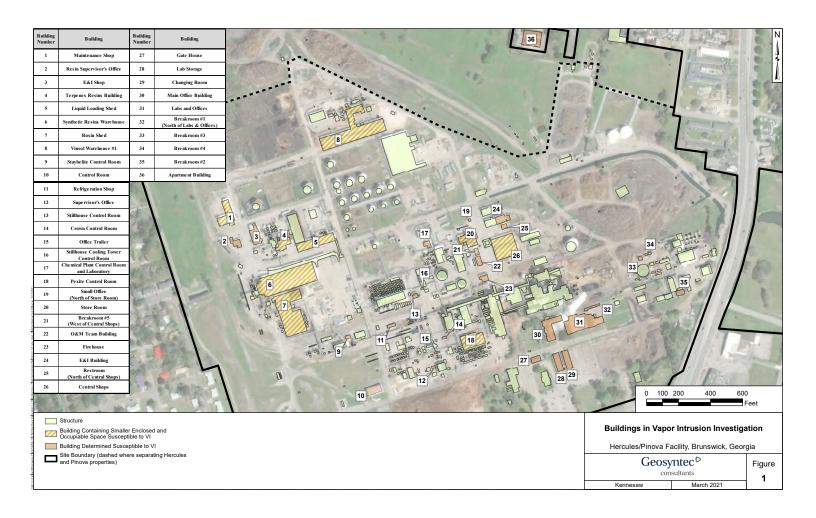

## **BACKGROUND**

The Liquid Loading Shed (shown as Building #5 on **Figure 1**) is a one-story warehouse approximately 12,500 ft<sup>2</sup> in size with an enclosed office space on the east end of the building. The building is constructed approximately three feet above grade on concrete blocks with corrugated sheet metal siding. The sheet metal siding is supported on metal framing but is not affixed to the concrete block foundation leaving gaps between the siding and the foundation. The office space was enclosed by sheet rock walls with drop ceilings (shown on **Figure 2**). The office space floor has a crack, approximately 0.75 inches wide and 15 feet long that runs through the middle of the office space. A portion of the drop celling had collapsed. Pinova personnel stated that the office room was condemned and no longer used.