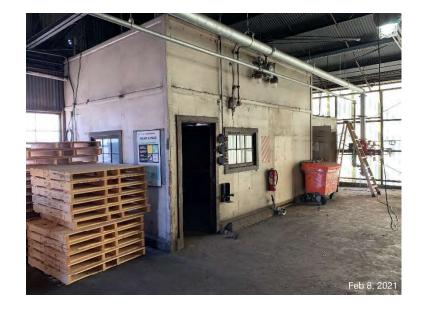

## **Demolition**

Between February 8, 2021 and February 10, 2021, MER demolished the office and the adjacent bathroom and storage closet. The work generally proceeded with the removal of furniture, trash, and loose debris from within each structure. This was followed by the removal of the sheathing from the framing of the structures. Once the sheathing was removed, the framing, terminated utility conduits, and remaining items were demolished down to the floor. Demolition was conducted using a combinations of hand tools (i.e., wrecking bars) and powered hand tools (i.e., reciprocating saws) to disassemble, demolish, and size the debris.