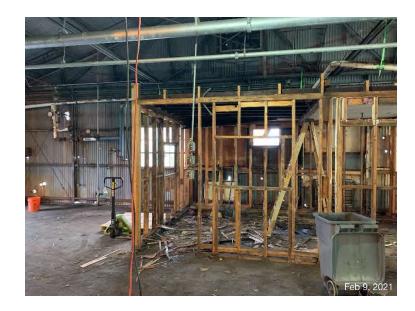

## **Demolition**

Between February 8, 2021 and February 10, 2021, MER demolished the office and the adjacent bathroom and storage closet. The work generally proceeded with the removal of furniture, trash, and loose debris from within each structure. This was followed by the removal of the sheathing from the framing of the structures. Once the sheathing was removed, the framing, terminated utility conduits, and remaining items were demolished down to the floor. Demolition was conducted using a combinations of hand tools (i.e., wrecking bars) and powered hand tools (i.e., reciprocating saws) to disassemble, demolish, and size the debris.

Penny Gaynor May 12, 2021 Page 3

Once demolished, debris was transported by hand, via trash container, or via a pallet jack to a roll-off for containerization and, ultimately, off Site disposal. Upon completion of the demolition activities, the area was swept to remove residual debris.