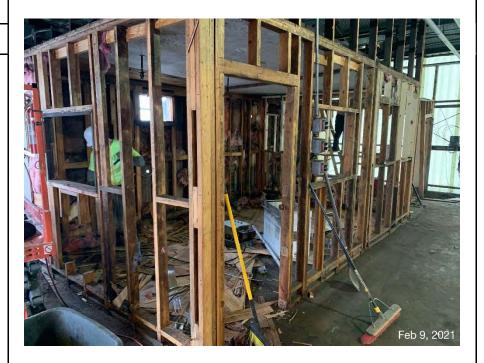

## **Demolition**

Between February 8, 2021 and February 10, 2021, MER demolished the office and the adjacent bathroom and storage closet. The work generally proceeded with the removal of furniture, trash, and loose debris from within each structure. This was followed by the removal of the sheathing from the framing of the structures. Once the sheathing was removed, the framing, terminated utility conduits, and remaining items were demolished down to the floor. Demolition was conducted using a combinations of hand tools (i.e., wrecking bars) and powered hand tools (i.e., reciprocating saws) to disassemble, demolish, and size the debris.

## **Debris Management**

Debris consisting of wood sheathing and framing, insulation, utility conduits and wires, office doors and windows, furniture, trash, and general debris was generated throughout the demolition process. As the demolition debris was collected it was placed in roll-offs for off Site disposal at Waste Management's Chesser Island Road Landfill in Folkston, Georgia under MER's existing Profile #411212FL, "Diesel impacted soil and/or debris". It is noted that none of the demolition debris was soil or diesel impacted; it contained only demolition debris. In total, three loads of demolition debris were transported from the Site to the landfill, totaling 3.98 tons. Copies of the manifests and associated weight tickets are provided in **Attachment A**. Daily field reports, including photographs, documenting the on-site activities observed by Geosyntec during the Liquid Loading Building office demolition are provided in **Attachment B**.