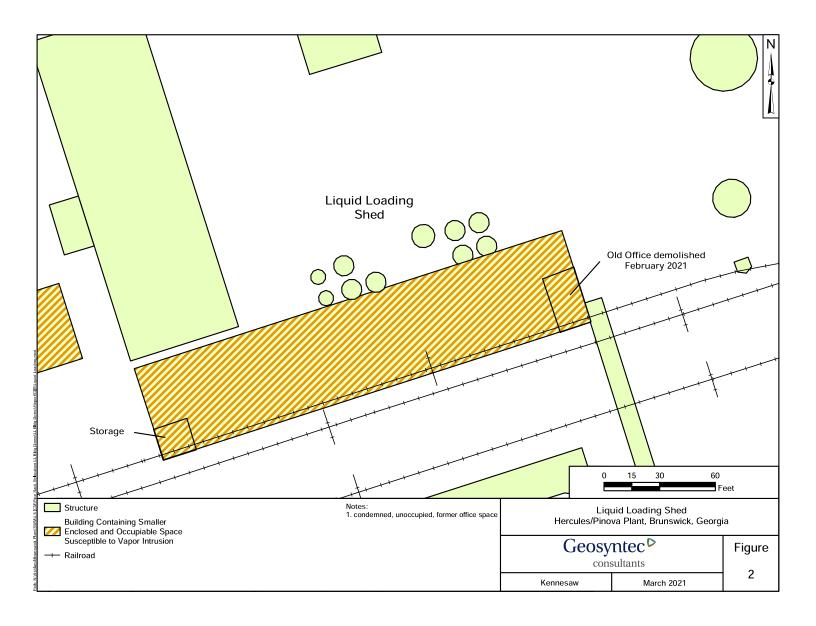

## **BACKGROUND**

The Liquid Loading Shed (shown as Building #5 on **Figure 1**) is a one-story warehouse approximately 12,500 ft<sup>2</sup> in size with an enclosed office space on the east end of the building. The building is constructed approximately three feet above grade on concrete blocks with corrugated sheet metal siding. The sheet metal siding is supported on metal framing but is not affixed to the concrete block foundation leaving gaps between the siding and the foundation. The office space was enclosed by sheet rock walls with drop ceilings (shown on **Figure 2**). The office space floor has a crack, approximately 0.75 inches wide and 15 feet long that runs through the middle of the office space. A portion of the drop celling had collapsed. Pinova personnel stated that the office room was condemned and no longer used.