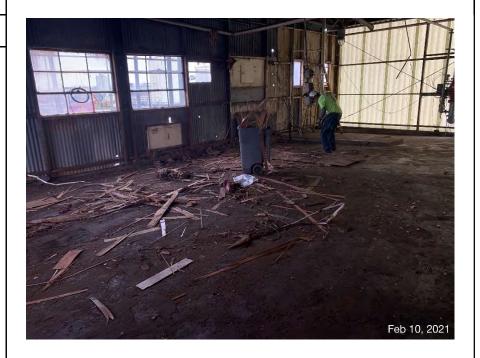

## **Demolition**

Between February 8, 2021 and February 10, 2021, MER demolished the office and the adjacent bathroom and storage closet. The work generally proceeded with the removal of furniture, trash, and loose debris from within each structure. This was followed by the removal of the sheathing from the framing of the structures. Once the sheathing was removed, the framing, terminated utility conduits, and remaining items were demolished down to the floor. Demolition was conducted using a combinations of hand tools (i.e., wrecking bars) and powered hand tools (i.e., reciprocating saws) to disassemble, demolish, and size the debris.

Penny Gaynor May 12, 2021 Page 3

Once demolished, debris was transported by hand, via trash container, or via a pallet jack to a roll-off for containerization and, ultimately, off Site disposal. Upon completion of the demolition activities, the area was swept to remove residual debris.

## **Debris Management**

Debris consisting of wood sheathing and framing, insulation, utility conduits and wires, office doors and windows, furniture, trash, and general debris was generated throughout the demolition process. As the demolition debris was collected it was placed in roll-offs for off Site disposal at Waste Management's Chesser Island Road Landfill in Folkston, Georgia under MER's existing Profile #411212FL, "Diesel impacted soil and/or debris". It is noted that none of the demolition debris was soil or diesel impacted; it contained only demolition debris. In total, three loads of demolition debris were transported from the Site to the landfill, totaling 3.98 tons. Copies of the manifests and associated weight tickets are provided in **Attachment A**. Daily field reports, including photographs, documenting the on-site activities observed by Geosyntec during the Liquid Loading Building office demolition are provided in **Attachment B**.