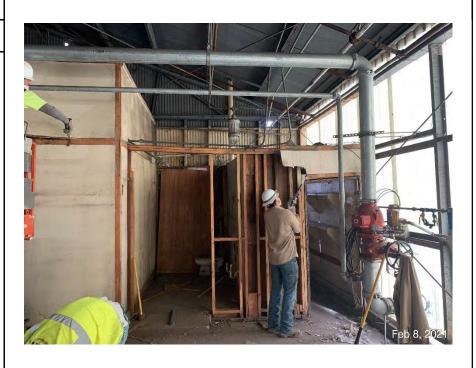

## **Demolition**

Between February 8, 2021 and February 10, 2021, MER demolished the office and the adjacent bathroom and storage closet. The work generally proceeded with the removal of furniture, trash, and loose debris from within each structure. This was followed by the removal of the sheathing from the framing of the structures. Once the sheathing was removed, the framing, terminated utility conduits, and remaining items were demolished down to the floor. Demolition was conducted using a combinations of hand tools (i.e., wrecking bars) and powered hand tools (i.e., reciprocating saws) to disassemble, demolish, and size the debris.

A final inspection of the area was completed on February 11, 2021 with Geosyntec and Pinova personnel at which time the aforementioned bathroom vent stack and steam line were discussed and the overall work was accepted by Pinova as complete.