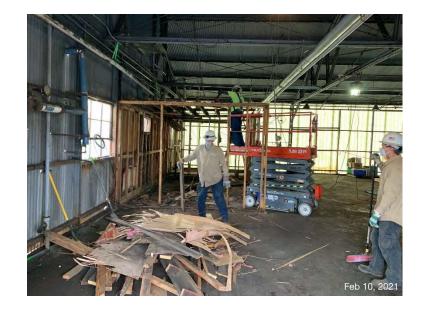

Geosyntec provided oversight of the demolition work performed by Moran Environmental Recovery (MER). Work associated with the demolition was substantially completed between February 8, 2021 and February 10, 2021. The final inspection and removal of the final load of demolition debris was completed on February 11, 2021.

During this time, Geosyntec observed the work, including the verification that utilities to the office and adjoining structures were terminated, demolition of the contracted spaces, the management of the demolition debris, and generally provided communication and coordination between the various team member – Hercules, Pinova, and MER.

## **Demolition**

Between February 8, 2021 and February 10, 2021, MER demolished the office and the adjacent bathroom and storage closet. The work generally proceeded with the removal of furniture, trash, and loose debris from within each structure. This was followed by the removal of the sheathing from the framing of the structures. Once the sheathing was removed, the framing, terminated utility conduits, and remaining items were demolished down to the floor. Demolition was conducted using a combinations of hand tools (i.e., wrecking bars) and powered hand tools (i.e., reciprocating saws) to disassemble, demolish, and size the debris.