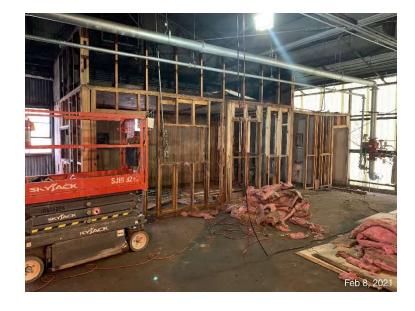

## **Demolition**

Between February 8, 2021 and February 10, 2021, MER demolished the office and the adjacent bathroom and storage closet. The work generally proceeded with the removal of furniture, trash, and loose debris from within each structure. This was followed by the removal of the sheathing from the framing of the structures. Once the sheathing was removed, the framing, terminated utility conduits, and remaining items were demolished down to the floor. Demolition was conducted using a combinations of hand tools (i.e., wrecking bars) and powered hand tools (i.e., reciprocating saws) to disassemble, demolish, and size the debris.

## **Debris Management**

Debris consisting of wood sheathing and framing, insulation, utility conduits and wires, office doors and windows, furniture, trash, and general debris was generated throughout the demolition process. As the demolition debris was collected it was placed in roll-offs for off Site disposal at Waste Management's Chesser Island Road Landfill in Folkston, Georgia under MER's existing Profile #411212FL, "Diesel impacted soil and/or debris". It is noted that none of the demolition debris was soil or diesel impacted; it contained only demolition debris. In total, three loads of demolition debris were transported from the Site to the landfill, totaling 3.98 tons. Copies of the manifests and associated weight tickets are provided in **Attachment A**. Daily field reports, including photographs, documenting the on-site activities observed by Geosyntec during the Liquid Loading Building office demolition are provided in **Attachment B**.