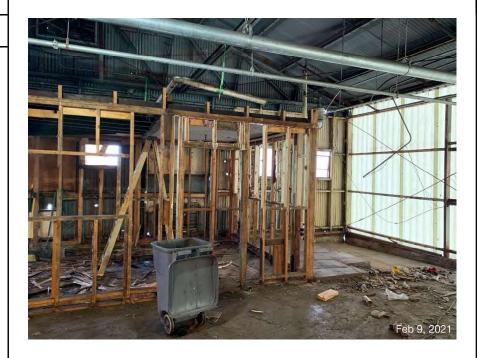

## **BACKGROUND**

The Liquid Loading Shed (shown as Building #5 on **Figure 1**) is a one-story warehouse approximately 12,500 ft<sup>2</sup> in size with an enclosed office space on the east end of the building. The building is constructed approximately three feet above grade on concrete blocks with corrugated sheet metal siding. The sheet metal siding is supported on metal framing but is not affixed to the concrete block foundation leaving gaps between the siding and the foundation. The office space was enclosed by sheet rock walls with drop ceilings (shown on **Figure 2**). The office space floor has a crack, approximately 0.75 inches wide and 15 feet long that runs through the middle of the office space. A portion of the drop celling had collapsed. Pinova personnel stated that the office room was condemned and no longer used.

## **Demolition**

Between February 8, 2021 and February 10, 2021, MER demolished the office and the adjacent bathroom and storage closet. The work generally proceeded with the removal of furniture, trash, and loose debris from within each structure. This was followed by the removal of the sheathing from the framing of the structures. Once the sheathing was removed, the framing, terminated utility conduits, and remaining items were demolished down to the floor. Demolition was conducted using a combinations of hand tools (i.e., wrecking bars) and powered hand tools (i.e., reciprocating saws) to disassemble, demolish, and size the debris.