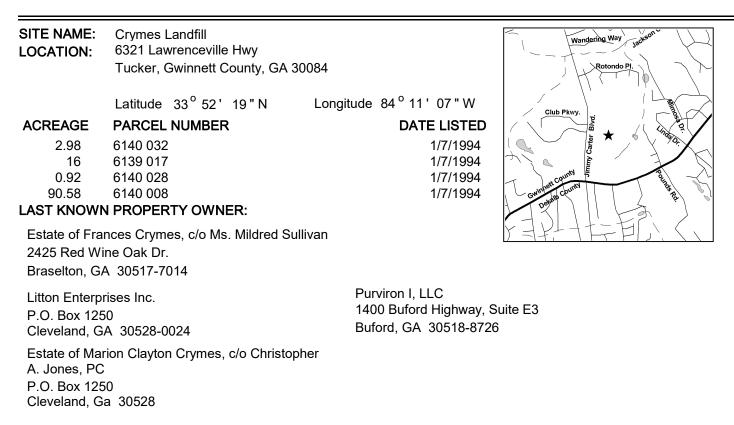

EPD received notification of a release to the following property(s), and determined on the indicated date that the property should be sublisted as part of this site.

| PARCEL NAME                   | ACREAGE | PARCEL NUMBER | DATE LISTED |
|-------------------------------|---------|---------------|-------------|
| M&N LLC Property              | 6.8     | 6139 061      | 3/18/2005   |
| STATUS OF CLEANUP ACTIVITIES: |         |               |             |