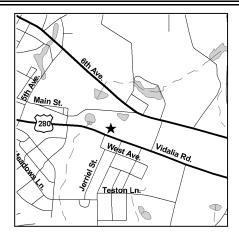

## LAST KNOWN PROPERTY OWNER:

Pennington Investments I LP, c/o Brooks Pennington III 1280 Atlanta Highway (P.O. Box 231) Madison, GA 30650

Nissan of Vidalia Inc. 1609 East First Street Vidalia, GA 30474 Longitude 82 ° 23 ' 24 " W DATE LISTED 3/10/2004 3/10/2004