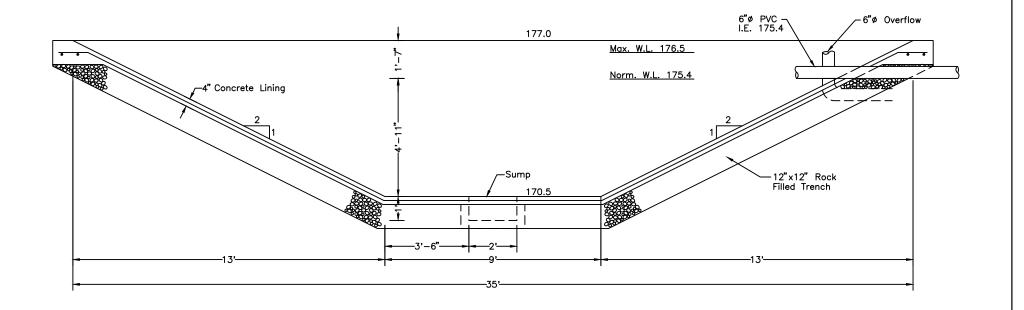

| Atlanta Environmental Management, Inc.<br>Environmental Consulting, Engineering, Hydrogeologic Services<br>2580 Northeast Expressway • Atlanta, Georgia 30345 |                                              | Sylvania Georgia Plant<br>400 Friendship Road<br>Sylvania, Georgia 30467 |        |
|---------------------------------------------------------------------------------------------------------------------------------------------------------------|----------------------------------------------|--------------------------------------------------------------------------|--------|
| Phone: 404.329.9006 • F<br>PROJECT #: 1162-1802 D                                                                                                             | Fax: 404.329.2057<br>DATE: February 20, 2019 | Cross-Section Two of DCSI                                                | Figure |
| DRAWN BY: TL R                                                                                                                                                | REVISED:                                     |                                                                          |        |
| CHECKED BY: MM S                                                                                                                                              | SCALE: 1/4" = 1'-0"                          |                                                                          | B-5    |
| PROJECT MGR: GI P                                                                                                                                             | PRINTED: 2/27/2019 3:01 PM                   | G:\DWG\1162-1802\Vol 1\B\B-05 DCSI Cross Section                         |        |