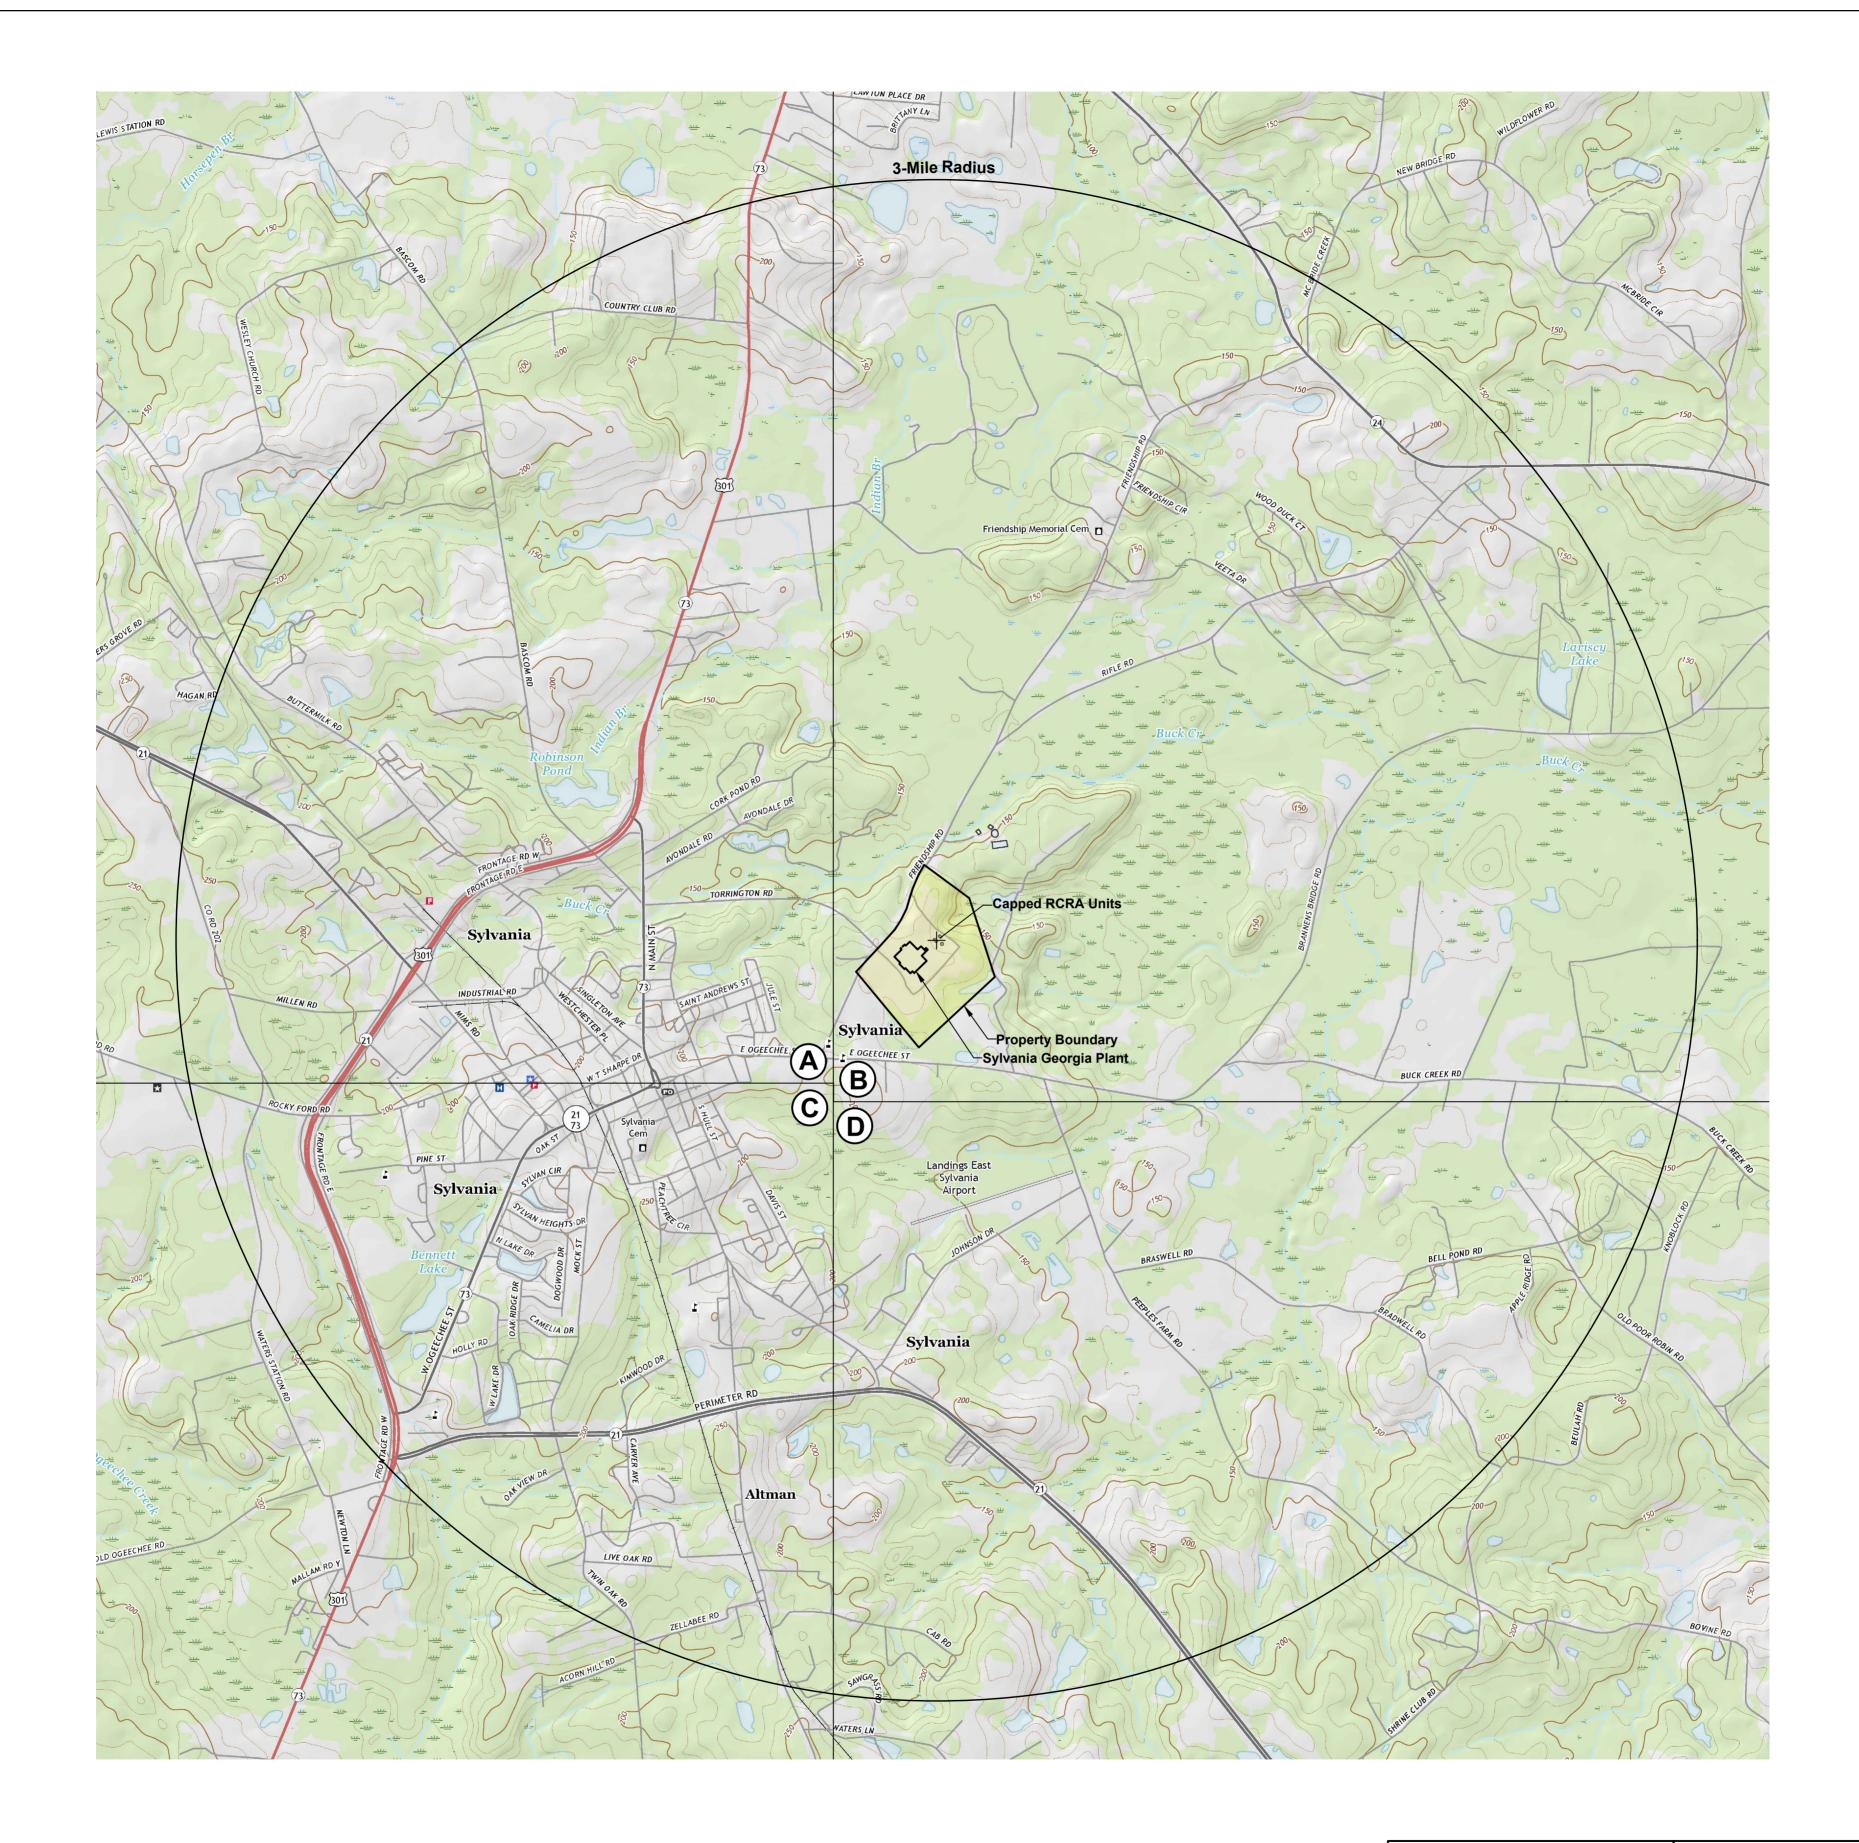

| Atlanta Environmental Management, Inc.<br>Environmental Consulting, Engineering, Hydrogeologic Services<br>2580 Northeast Expressway • Atlanta, Georgia 30345<br>Phone: 404.329.9006 • Fax: 404.329.2057 |                                         |           |          |                   | Sylvania Georgia Plant<br>400 Friendship Road<br>Sylvania, Georgia 30467 |                                                                                                                                                                                                                               |
|----------------------------------------------------------------------------------------------------------------------------------------------------------------------------------------------------------|-----------------------------------------|-----------|----------|-------------------|--------------------------------------------------------------------------|-------------------------------------------------------------------------------------------------------------------------------------------------------------------------------------------------------------------------------|
|                                                                                                                                                                                                          | Phone: 404.329.9006 • Fax: 404.329.2057 |           |          |                   |                                                                          | 7.5 Minute Quadrangle                                                                                                                                                                                                         |
| Ρ                                                                                                                                                                                                        | ROJECT #:                               | 1162-1802 | DATE:    | February 20, 2019 | В.<br>С.                                                                 | Sylvania North, GA - 2017 - Contour Interval = 10 Feet<br>Jackson Bridge, GA - 2017 - Contour Interval = 10 Feet<br>Sylvania South, GA - 2017 - Contour Interval = 10 Feet<br>Hunters, GA - 2017 - Contour Interval = 10 Feet |
| D                                                                                                                                                                                                        | RAWN BY:                                | TL        | REVISED: |                   |                                                                          |                                                                                                                                                                                                                               |
| С                                                                                                                                                                                                        | HECKED BY:                              | MM        | SCALE:   | 1"=2000'          |                                                                          |                                                                                                                                                                                                                               |
| Ρ                                                                                                                                                                                                        | ROJECT MGR:                             | GI        | PRINTED: | 2/27/2019 2:58 PM | G:\DWG\11                                                                | 82-1802\\Vol 1\B\B-09 Topo                                                                                                                                                                                                    |

-

Sylvania Georgia Plant 400 Friendship Road Sylvania, Georgia 30467